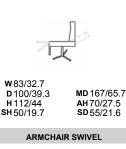

V144 ELECTRIC RELAX V151 MANUAL RELAX

**OPTION 1: STAINLESS STEEL BASE** 

OPTION 2: STAINLESS STEEL BASE BLACK FINISH

THICK STITCH: Available STRUCTURE: Metal, Firwood and ecologic polyureathane foam BACK CUSHION: Ecologic polyurethane foam covered with a layer of polyester SEAT CUSHION: Ecologic polyurethane foam covered with a layer of memory form. POWER MECHANISM VERSION: - Individual electric or manual mechanism for footerest - Individual electric or manual mechanism for backrest - Manual rachet for headrest with different positions BATTERY: Included lithium battery pack with a fuse protection (only with electric mechanism) PUSHBUTTONS ILLUMINATED :(only with electric mechanism) - Green light battery is charged - Red light battery needs to be charged - Plug for battery charger is located in pushbutton MANUAL MECHANISM VERSION: Push back footrest opening. Hold arms and with body push seat out and footrest will open. Move level on side seat to adjust backrest according to position required BASE SERIES: Swivel base turns 360° for both versions **OPTION1: STAINLESS STEEL BASE OPTION 2: STAINLESS STEEL BASE BLACK FINISH**