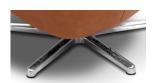

V144 ELECTRIC RELAX V151 MANUAL RELAX

**OPTION 1: STAINLESS STEEL BASE** 

OPTION 2: STAINLESS STEEL BASE BLACK FINISH

THICK STITCH: Available STRUCTURE: Metal, Firwood and ecologic polyureathane foam BACK CUSHION: Ecologic polyurethane foam covered with a layer of polyester SEAT CUSHION: Ecologic polyurethane foam covered with a layer of memory form. POWER MECHANISM VERSION: - Individual electric or manual mechanism for footerest - Individual electric or manual mechanism for backrest - Manual rachet for headrest with different positions BATTERY: Included lithium battery pack with a fuse protection (only with electric mechanism) PUSHBUTTONS ILLUMINATED :(only with electric mechanism) - Green light battery is charged - Red light battery needs to be charged - Plug for battery charger is located in pushbutton MANUAL MECHANISM VERSION: Push back footrest opening. Hold arms and with body push seat out and footrest will open. Move level on side seat to adjust backrest according to position required BASE SERIES: Swivel base turns 360° for both versions **OPTION1: STAINLESS STEEL BASE OPTION 2: STAINLESS STEEL BASE BLACK FINISH**