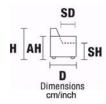

V144 ELECTRIC RELAX V151 MANUAL RELAX

**OPTION 1: STAINLESS STEEL BASE** 

OPTION 2: STAINLESS STEEL BASE BLACK FINISH

THICK STITCH: Available STRUCTURE: Metal, Firwood and ecologic polyureathane foam BACK CUSHION: Ecologic polyurethane foam covered with a layer of polyester SEAT CUSHION: Ecologic polyurethane foam covered with a layer of memory form. POWER MECHANISM VERSION: - Individual electric or manual mechanism for footerest - Individual electric or manual mechanism for backrest - Manual rachet for headrest with different positions BATTERY: Included lithium battery pack with a fuse protection (only with electric mechanism) PUSHBUTTONS ILLUMINATED :(only with electric mechanism) - Green light battery is charged - Red light battery needs to be charged - Plug for battery charger is located in pushbutton MANUAL MECHANISM VERSION: Push back footrest opening. Hold arms and with body push seat out and footrest will open. Move level on side seat to adjust backrest according to position required BASE SERIES: Swivel base turns 360° for both versions **OPTION1: STAINLESS STEEL BASE OPTION 2: STAINLESS STEEL BASE BLACK FINISH**