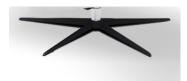

V144 ELECTRIC RELAX V151 MANUAL RELAX

**OPTION 1: STAINLESS STEEL BASE** 

OPTION 2: STAINLESS STEEL BASE BLACK FINISH

THICK STITCH: Available STRUCTURE: Metal, Firwood and ecologic polyureathane foam BACK CUSHION: Ecologic polyurethane foam covered with a layer of polyester SEAT CUSHION: Ecologic polyurethane foam covered with a layer of memory form. POWER MECHANISM VERSION: - Individual electric or manual mechanism for footerest - Individual electric or manual mechanism for backrest - Manual rachet for headrest with different positions BATTERY: Included lithium battery pack with a fuse protection (only with electric mechanism) PUSHBUTTONS ILLUMINATED :(only with electric mechanism) - Green light battery is charged - Red light battery needs to be charged - Plug for battery charger is located in pushbutton MANUAL MECHANISM VERSION: Push back footrest opening. Hold arms and with body push seat out and footrest will open. Move level on side seat to adjust backrest according to position required BASE SERIES: Swivel base turns 360° for both versions **OPTION1: STAINLESS STEEL BASE OPTION 2: STAINLESS STEEL BASE BLACK FINISH**