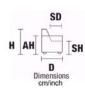

**w**70/27.5 D 94/37 MD 161/63.3 H 112/44 AH 63/24.8 SH 52/20.4 SD 53/20.8 MH 87/34 2

VERSION CODE

DESCRIPTION

ARMCHAIR SWIVEL

V144 ELECTRIC RELAX

**OPTION 1: STAINLESS STEEL BASE** 

OPTION 2: STAINLESS STEEL BASE BLACK FINISH