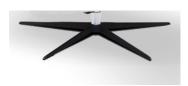

**w**70/27.5 D 94/37 MD 161/63.3 H 112/44 AH 63/24.8 SH 52/20.4 SD 53/20.8 MH 87/34 2

VERSION CODE

DESCRIPTION

ARMCHAIR SWIVEL

V144 ELECTRIC RELAX

**OPTION 1: STAINLESS STEEL BASE** 

OPTION 2: STAINLESS STEEL BASE BLACK FINISH

**OPTION 1: STAINLESS STEEL BASE** 

OPTION 2: STAINLESS STEEL BASE BLACK FINISH