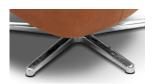

**w**70/27.5 D 94/37 MD 161/63.3 H 112/44 AH 63/24.8 SH 52/20.4 SD 53/20.8 MH 87/34 2

VERSION CODE

DESCRIPTION

ARMCHAIR SWIVEL

V144 ELECTRIC RELAX

**OPTION 1: STAINLESS STEEL BASE** 

OPTION 2: STAINLESS STEEL BASE BLACK FINISH

**OPTION 1: STAINLESS STEEL BASE** 

OPTION 2: STAINLESS STEEL BASE BLACK FINISH