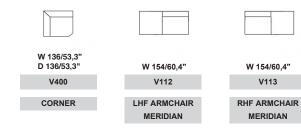

REMOVABILITY: Seat and back cushions MECHANISM: N.A.

FOOT/BASE SERIES: Stainless steel base, metal base matt bronze finish or metal base matt black finish

COVERING: Full leather

The company reserves the faculty to make changing of technical details and/or materials for quality product improving without prior communication.