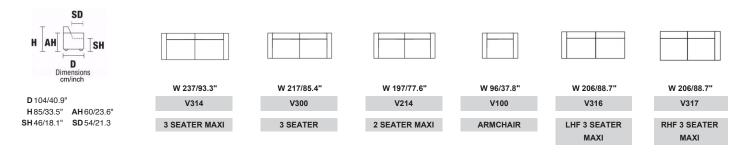

REMOVABILITY: Seat and back cushions MECHANISM: N.A.

FOOT/BASE SERIES: Stainless steel base, metal base matt bronze finish or metal base matt black finish

COVERING: Full leather

The company reserves the faculty to make changing of technical details and/or materials for quality product improving without prior communication.