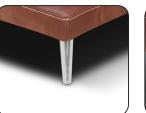

ht Deep SD Seat Depth

epth **MD** Maximum Deep

W Width

FOOT OPTION# 2: Stainless steel feet

FOOT OPTION# 1:

Metal chrome satin finish

FOOT OPTION# 3: Metal feet bronze finish

MECHANISMS: N.A:

FOOT OPTION # 1: Metal chrome satin finish FOOT/BASE SERIES OPTION # 2: Stainless steel feet FOOT/BASE SERIES OPTION # 3: Metal feet bronze finish

COVERING: Full leather

Some versions may be equipped with hidden feet with a supporting structural function.