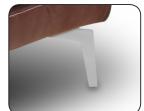

ht Deep SD Seat Depth

epth **MD** Maximum Deep

W Width

FOOT OPTION# 2: Stainless steel feet

FOOT OPTION# 1:

Metal chrome satin finish

FOOT OPTION# 3: Metal feet bronze finish

MECHANISMS: N.A:

FOOT OPTION # 1: Metal chrome satin finish FOOT/BASE SERIES OPTION # 2: Stainless steel feet FOOT/BASE SERIES OPTION # 3: Metal feet bronze finish

COVERING: Full leather

Some versions may be equipped with hidden feet with a supporting structural function.