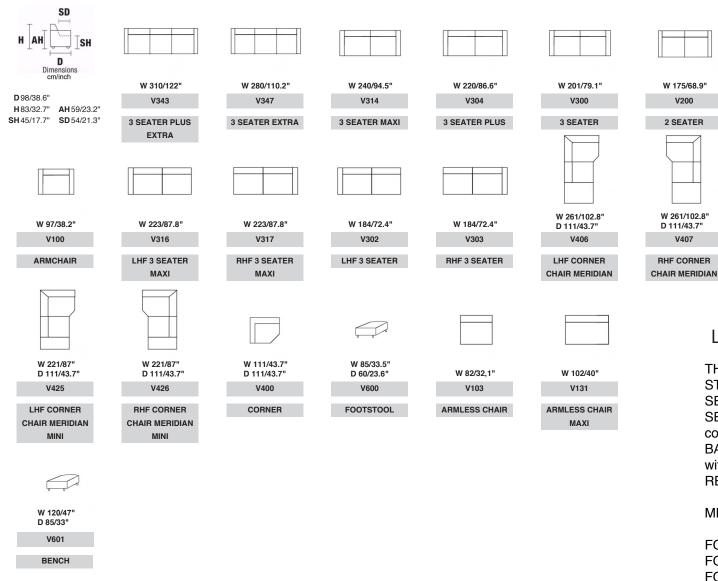

ht Deep SD Seat Depth

epth **MD** Maximum Deep

W Width

FOOT OPTION# 2: Stainless steel feet

FOOT OPTION# 1:

Metal chrome satin finish

FOOT OPTION# 3: Metal feet bronze finish

## LIVING

THICK STITCH: Available

STRUCTURE: Hardwood frame for extra strenght SEAT/BACK SUSPENSION: Reinforced elastic webbing SEAT CUSHION: Ecologic open cell polyurethane foam covered with a layer of memory foam BACK CUSHIONS: Ecologic polyurethane foam covered with a layer of dacron wadding REMOVABILITY: Back and Seat cushions

MECHANISMS: N.A:

FOOT OPTION # 1: Metal chrome satin finish FOOT/BASE SERIES OPTION # 2: Stainless steel feet FOOT/BASE SERIES OPTION # 3: Metal feet bronze finish

COVERING: Full leather

Some versions may be equipped with hidden feet with a supporting structural function.