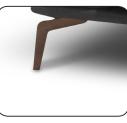

ht Deep SD Seat Depth

epth **MD** Maximum Deep

W Width

FOOT OPTION# 2: Stainless steel feet

FOOT OPTION# 1:

Metal chrome satin finish

FOOT OPTION# 3: Metal feet bronze finish

MECHANISMS: N.A:

FOOT OPTION # 1: Metal chrome satin finish FOOT/BASE SERIES OPTION # 2: Stainless steel feet FOOT/BASE SERIES OPTION # 3: Metal feet bronze finish

COVERING: Full leather

Some versions may be equipped with hidden feet with a supporting structural function.