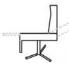

## CESARE

THICK STITCH: Available

STRUCTURE. Metal, Firwood and ecologic poluyretane foam BACK CUSHION: Ecologic polyurethane foam covered with a layer polyester

SEAT CUSHION: Ecologic polyurethane foam covered with a layer of memory foam.

- POWER MECHANISM VERSION:
- Individual electric or manual mechanism for foorest
- Individual electric or manual mechanism for backrest
- Manual rachet for headrest with different positions

BATTERY: Included lithium battery pack with a fuse protection (only with elelctric mechanism)

PUSHBUTTONS ILLUMINATED: (only with elelctric mechanism)

- Green light battery is charged
- Red light battery needs to be charged
- Plug for battery charger is located in puchbutton

MANUAL MECHANISM VERSION:

Push back footrest opening. Hold arms and with body push seat out and footrest will open.

Move level on side seat to adjust backrest according to position required

BASE SERIES: Swivel base turns 360° OPTION 1: STAINLES STEEL BASE OPTION 2: STAINLESS STEEL BASE BLACK FINISH