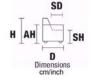

W 83/32.7" D 97/38.2" MD 162/63.8" H 113/44.5" SH 50/19.7" SD 55/21.7"

ARMCHAIR SWIVEL ELETRIC RELAX

**OPTION 1: STAINLESS STEEL BASE** 

**OPTION 2: STAINLESS STEEL BASE BLACK FINISH** 