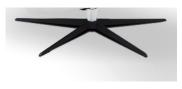

W 83/32.7" D 97/38.2" MD 162/63.8" H 113/44.5" SH 50/19.7" SD 55/21.7"

ARMCHAIR SWIVEL ELETRIC RELAX

**OPTION 1: STAINLESS STEEL BASE** 

**OPTION 2: STAINLESS STEEL BASE BLACK FINISH** 

Push back footrest opening. Hold arms and with body push seat out and footrest will open.

Move level on side seat to adjust backrest according to position required

BASE SERIES: Swivel base turns 360° OPTION 1: STAINLES STEEL BASE OPTION 2: STAINLESS STEEL BASE BLACK FINISH