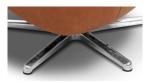

W 83/32.7" D 97/38.2" MD 162/63.8" H 113/44.5" SH 50/19.7" SD 55/21.7"

ARMCHAIR SWIVEL ELETRIC RELAX

**OPTION 1: STAINLESS STEEL BASE** 

**OPTION 2: STAINLESS STEEL BASE BLACK FINISH** 

Push back footrest opening. Hold arms and with body push seat out and footrest will open.

Move level on side seat to adjust backrest according to position required

BASE SERIES: Swivel base turns 360° OPTION 1: STAINLES STEEL BASE OPTION 2: STAINLESS STEEL BASE BLACK FINISH