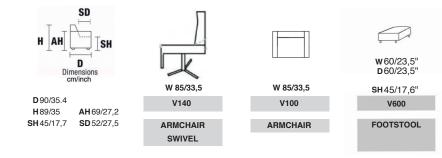

| AH Arm Height | <b>H</b> Height | <b>SH</b> Seat Height | MH Maximum Height | <b>D</b> Deep | <b>SD</b> Seat Depth | MD Maximum Deep | W Width |
|---------------|-----------------|-----------------------|-------------------|---------------|----------------------|-----------------|---------|
|               |                 |                       |                   |               |                      |                 |         |

## BUBBLE

DECOR STITCH: TYPE "E" THICK STITCH: Available COVERING: Full Leather/Full Fabric STRUCTURE: Hardwood frame for extra strenght BACK CUSHION: High density open cell polyurethane foam covered with a layer of dacron wadding SEAT CUSHION: High density open cell polyurethane foam covered with a layer of dacron wadding MECHANISMS: N.A. FOOT/BASE OPTIONS: Version V140 Armchair Swivel - with Swivel base turns 360° Version V100 Armchair with not visible foot