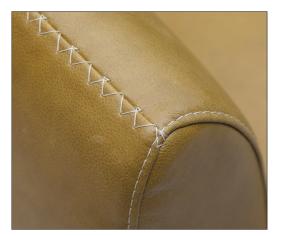

Special Stitch: Type "E"

## BUBBLE

DECOR STITCH: TYPE "E" THICK STITCH: Available COVERING: Full Leather/Full Fabric STRUCTURE: Hardwood frame for extra strenght BACK CUSHION: High density open cell polyurethane foam covered with a layer of dacron wadding SEAT CUSHION: High density open cell polyurethane foam covered with a layer of dacron wadding MECHANISMS: N.A. FOOT/BASE OPTIONS: Version V140 Armchair Swivel - with Swivel base turns 360° Version V100 Armchair with not visible foot