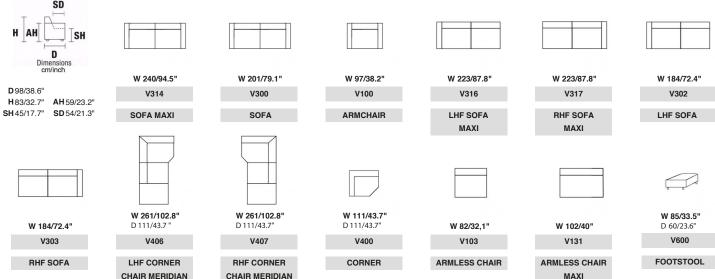

FOOT OPTION# 2: Stainless steel feet



FOOT OPTION# 3: Metal feet bronze finish

Some versions may be equipped with hidden feet with a supporting structural function.

The company reserves the faculty to make changing of technical details and/or materials for quality product improving without prior communication.

## JUST

THICK STITCH: Available

STRUCTURE: Hardwood frame for extra

strenght

SEAT/BACK SUSPENSION: Reinforced

elastic webbing

SEAT CUSHION: Ecologic open cell

polyurethane foam covered with a layer of

memory foam

BACK CUSHIONS: Ecologic polyurethane foam coverd with a layer of dacron wadding REMOVABILITY: Back and Seat cushions

MECHANISMS: N.A:

FOOT OPTION # 1: Metal Chrome satin

finishing

FOOT OPTION # 2: Stainless steel feet FOOT OPTION # 3: Metal feet b