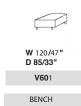

FOOT OPTION# 2: Stainless steel feet



FOOT OPTION# 3: Metal feet bronze finish

Some versions may be equipped with hidden feet with a supporting structural function.

The company reserves the faculty to make changing of technical details and/or materials for quality product improving without prior communication.

## JUST

THICK STITCH: Available

STRUCTURE: Hardwood frame for extra

strenght

SEAT/BACK SUSPENSION: Reinforced

elastic webbing

SEAT CUSHION: Ecologic open cell

polyurethane foam covered with a layer of

memory foam

BACK CUSHIONS: Ecologic polyurethane foam coverd with a layer of dacron wadding REMOVABILITY: Back and Seat cushions

MECHANISMS: N.A:

FOOT OPTION # 1: Metal Chrome satin

finishing

FOOT OPTION # 2: Stainless steel feet FOOT OPTION # 3: Metal feet bro