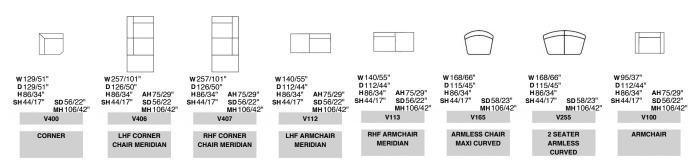

ARMI ESS 2

SEATER MAXI

## VERSION JOLLY: ALL ITEMS OF SECTION JOLLY CAN BE MATCHED WITH ITEMS OF SECTION MAXI AND MINI

ARMI ESS CHAIR

RHE ARMCHAIR

MINI

I HE 2 ARMCHAIR

RHF 2 SEATER

MAXI

2 SEATER MAXI

I HE 2 SEATER

MAXI





**2 SEATER MAXI** 

**FXTRA** 

DECOR STITCH TYPE: A THICK STITCH: Available

**LHF 2 SEATER** 

MAXI FXTRA

STRUCTURE: Hardwood frame for extra strength SEAT/BACK SUSPENSION: Reinforced elastic webbing

SEAT CUSHION: Ecologic open cell polyurethane foam

covered with a layer of memory foam

BACK CUSHION: Ecologic polyurethane foam covered with a

RHF 2 SEATER

MAXI FXTRA

layer of dacron wadding REMOVABILITY: N.A.

MECHANISM: Manual rachet headrest mechanisms

LEG: Hidden plastic legs

Tray Table

DECOR STITCH TYPE: A