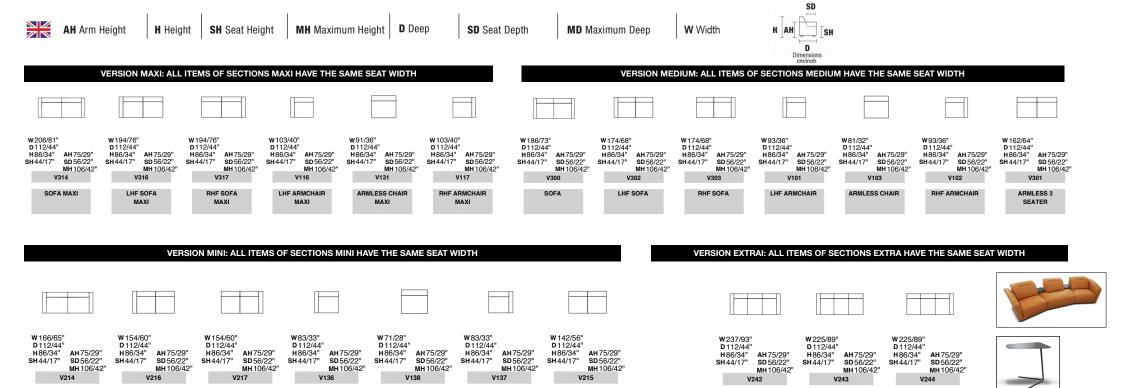

ARMI ESS 2

SEATER MAXI

## VERSION JOLLY: ALL ITEMS OF SECTION JOLLY CAN BE MATCHED WITH ITEMS OF SECTION MAXI AND MINI

ARMI ESS CHAIR

RHE ARMCHAIR

MINI

I HE 2 ARMCHAIR

RHF 2 SEATER

MAXI

2 SEATER MAXI

I HE 2 SEATER

MAXI





**2 SEATER MAXI** 

**FXTRA** 

DECOR STITCH TYPE: A THICK STITCH: Available

**LHF 2 SEATER** 

MAXI FXTRA

STRUCTURE: Hardwood frame for extra strength SEAT/BACK SUSPENSION: Reinforced elastic webbing

SEAT CUSHION: Ecologic open cell polyurethane foam

covered with a layer of memory foam

BACK CUSHION: Ecologic polyurethane foam covered with a

RHF 2 SEATER

MAXI FXTRA

layer of dacron wadding REMOVABILITY: N.A.

MECHANISM: Manual rachet headrest mechanisms

LEG: Hidden plastic legs

Tray Table

DECOR STITCH TYPE: A