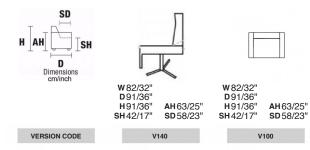

DESCRIPTION

SH Seat Height

ARMCHAIR

MH Maximum Height | D Deep

SD Seat Depth

MD Maximum Deep

W Width

ARMCHAIR SWIVEL

SEAT CUSHION: High density open cell polyurethane foam

covered with a layer of dacron wadding

MECHANISMS: N.A. FOOT/BASE OPTIONS:

Version V140 Armchair Swivel - with Swivel base turns 360°

Version V100 Armchair with not visible foot