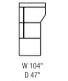

V400 ROUND CORNER

W 104' D 47 V407 RHF CORNER CHAIR MERIDIAN

V406 LHF CORNER CHAIR MERIDIAN

W 28' D 35" V600 OTTOMAN

W 13" MW 20" H 22" MH 26" V620 CONSOLLE ANGLE

W 20" H 22" V621 CONSOLLE STRAIGHT

W 9" MW 16" H 22" MH 26" V613 CONSOLLE MINI STRAIGHT