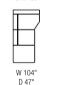

V400 ROUND CORNER

W 104' D 47 V407 RHF CORNER CHAIR MERIDIAN

V406 LHF CORNER CHAIR MERIDIAN

W 28' D 35" V600 OTTOMAN

W 13" MW 20" H 22" MH 26" V620 CONSOLLE ANGLE

W 20" H 22" V621 CONSOLLE STRAIGHT

W 9" MW 16" H 22" MH 26" V613 CONSOLLE MINI STRAIGHT