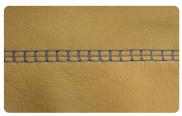

Ecologic open cell polyurethane foam covered with a layer of dacron

Arm, back and seat cushions

Stainless steel feet

DECOR STITCH: TYPE ''D''