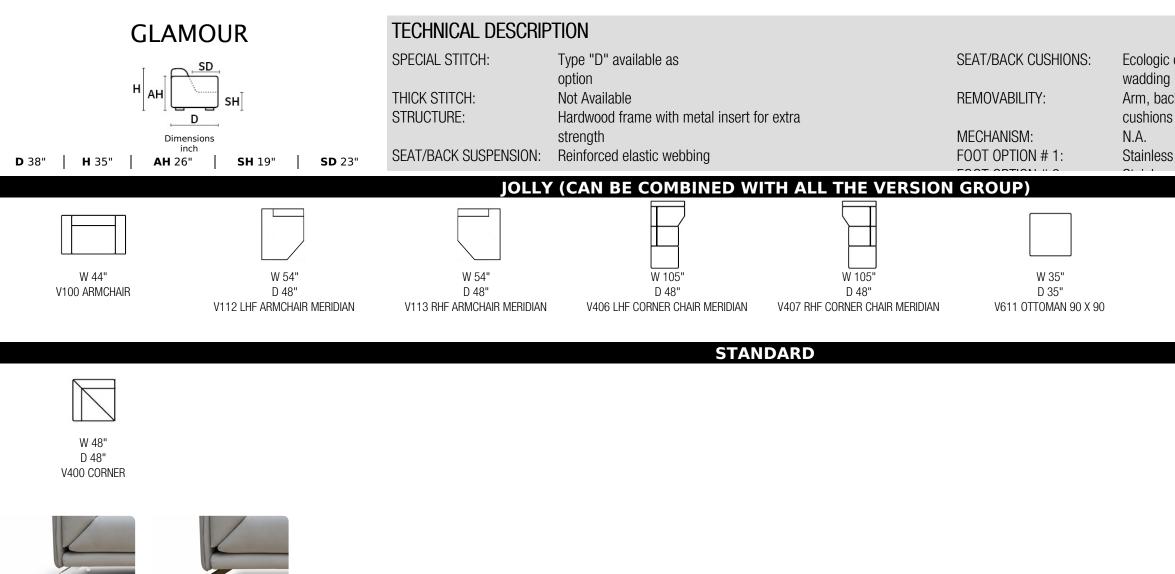

Ecologic open cell polyurethane foam covered with a layer of dacron

Arm, back and seat cushions

Stainless steel feet

W 72" V315 SOFA MAXI ARMLESS

W 45" V116 LHF ARMCHAIR MAXI

W 106" D 49" V356 SOFA MAXI ARMLESS CURVED FREESTANDING

W 32" V103 ARMLESS CHAIR

| _ |  |
|---|--|

W 37" V136 LHF ARMCHAIR MINI

W 37" V137 RHF ARMCHAIR MINI

FOOT OPTION 1: STAINLESS STEEL FINISHING

FOOT OPTION 2: STAINLESS STEEL FUME' FINISHING

**LEATHER COLOR SHADE DIFFERENCES: The model upholstered with some Natural leather such as Maya, Emotion, Carees and Sensation, could present in some area differences in color tones of about 5%**. Such differences are not to be considered defect but an expression of the natural characteristic of the cowhide. The company reserves the right without prior notice to make technical sheets changes and/or materials for quality product improvement. Leather sofas are a handmade product and according to the leather covering selected there could be a measurement tollerance of about 2 inches (cm 5) on each sku. REV 003 DEL 01/04/2021 LPag 2 of 2

Ecologic open cell polyurethane foam covered with a layer of dacron

Arm, back and seat cushions

Stainless steel feet

DECOR STITCH: TYPE ''D''