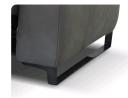

Stainless Steel

Available as option

Bronze Finish

D 11 | MD 07 | H 55 | AH 20 | SH 15 | SD 24 | MH 11

FOOT OPTION 1: STAINLESS STEEL

FOOT OPTION 2: STAINLESS STEEL BRONZE FINISH