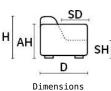

# LORY

inch **D** 44" | **MD** 67" | **H** 33" | **AH** 26" | **SH** 19" | **SD** 24" | **MH** 41"