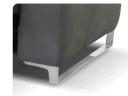

Stainless Steel

Available as option

Bronze Finish

D 11 | MD 07 | H 55 | AH 20 | SH 15 | SD 24 | MH 11

FOOT OPTION 1: STAINLESS STEEL

FOOT OPTION 2: STAINLESS STEEL BRONZE FINISH