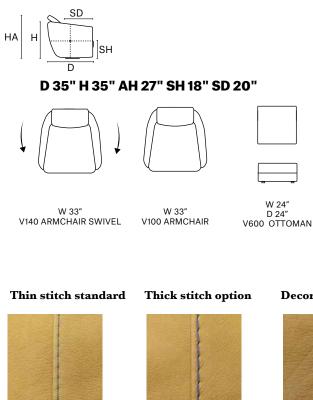

## Bubble

## **Technical Description**



**Decor Stich Option** 



**Decor stitch:** Tipe E

LEATHER COLOR SHADE DIFFERENCES: The model upholstered with some Natural leather such as Maya, Moss, Carees and Sensation, could present in some area differences in color tones of about 5%. Such differences are not to be considered defect but an expression of the natural characteristic of the cowhide. The company reserves the right without prior notice to make technical sheets changes and/or materials for quality product improvement. Leather sofas are a handmade product and according to the leather covering selected there could be a measurement tollerance of about 2 inches (cm 5) on each sku. REV. 002 DEL 28/10/2020 | Pag. 2 of 2