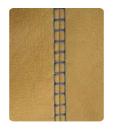

# Foot Option 2: Stainless Steel Base Black Finish

**Decor Stich Option** 

**Decor stitch:** Tipe D 