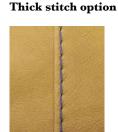

### **Technical Description**

decor stitch: Tipe "D" : available as option
thick stitch: Available as option
structure: Metal, Firwood and ecologic polyureathane foam
back cushion: High density ecologic open-cell polyurethane foam covered with a layer of dacron wadding
seat cushion: High density ecologic open-cell polyurethane foam and memory foam
covered with a layer of of dacron wadding