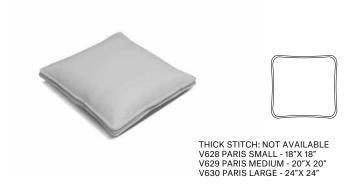

## **PILLOWS**

Softness at first glance. Versatility. Exclusive coverings. Every pillow offers extra relaxation, beauty, personalized comfort. You simply need to choose yours.

## LONDON PARIS





## GENERIC PILLOW FRONT





## GENERIC PILLOW BACK





THICK STITCH: AVAILABLE V629 GENERIC PILLOW MEDIUM - 20"X 20" V630 GENERIC PILLOW LARGE - 24"X 24"

MADE IN ITALY

LEATHER COLOR SHADE DIFFERENCES: The model upholstered with some Natural leather such as Maya, Moss, Carees and Sensation, could present in some area differences in color tones of about 5%. Such differences are not to be considered defect but an expression of the natural characteristic of the cowhide. The company reserves the right without prior notice to make technical sheets changes and/or materials for quality product improvement. Leather sofas are a handmade product and according to the leather covering selected there could be a measurement tollerance of about 2 inches (cm 5) on each sku.

REV. 002 DEL 28/10/2020 |