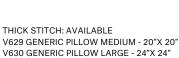

## GENERIC PILLOW BACK

THICK STITCH: AVAILABLE V629 GENERIC PILLOW MEDIUM - 20"X 20" V630 GENERIC PILLOW LARGE - 24"X 24"

MADE IN ITALY

LEATHER COLOR SHADE DIFFERENCES: The model upholstered with some Natural leather such as Maya, Moss, Carees and Sensation, could present in some area differences in color tones of about 5%. Such differences are not to be considered defect but an expression of the natural characteristic of the cowhide. The company reserves the right without prior notice to make technical sheets changes and/or materials for quality product improvement. Leather sofas are a handmade product and according to the leather covering selected there could be a measurement tollerance of about 2 inches (cm 5) on each sku.