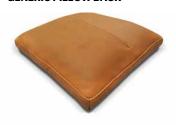

## GENERIC PILLOW FRONT

## GENERIC PILLOW BACK

THICK STITCH: AVAILABLE V629 GENERIC PILLOW MEDIUM - 20"X 20" V630 GENERIC PILLOW LARGE - 24"X 24"

MADE IN ITALY

LEATHER COLOR SHADE DIFFERENCES: The model upholstered with some Natural leather such as Maya, Moss, Carees and Sensation, could present in some area differences in color tones of about 5%. Such differences are not to be considered defect but an expression of the natural characteristic of the cowhide. The company reserves the right without prior notice to make technical sheets changes and/or materials for quality product improvement. Leather sofas are a handmade product and according to the leather covering selected there could be a measurement tollerance of about 2 inches (cm 5) on each sku.