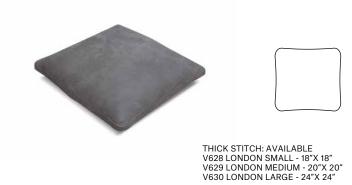

## **PILLOWS**

Softness at first glance. Versatility. Exclusive coverings. Every pillow offers extra relaxation, beauty, personalized comfort. You simply need to choose yours.

## LONDON PARIS





## GENERIC PILLOW FRONT





## GENERIC PILLOW BACK





THICK STITCH: AVAILABLE V629 GENERIC PILLOW MEDIUM - 20"X 20" V630 GENERIC PILLOW LARGE - 24"X 24"

MADE IN ITALY

LEATHER COLOR SHADE DIFFERENCES: The model upholstered with some Natural leather such as Maya, Moss, Carees and Sensation, could present in some area differences in color tones of about 5%. Such differences are not to be considered defect but an expression of the natural characteristic of the cowhide. The company reserves the right without prior notice to make technical sheets changes and/or materials for quality product improvement. Leather sofas are a handmade product and according to the leather covering selected there could be a measurement tollerance of about 2 inches (cm 5) on each sku.

REV. 002 DEL 28/10/2020