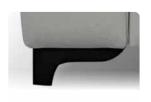

Removability is only available on version without bed

foot option 1: Stainless steel Finish

foot option 2: Stainless steel Bronze Finish

## **Foot Finishing Option**

Foot Option 1: Stainless steel Finish

Foot Option 2: Stainless steel Bronze Finish

Thick stitch option

LEATHER COLOR SHADE DIFFERENCES: The model upholstered with some Natural leather such as Maya, Moss, Carees and Sensation, could present in some area differences in color tones of about 5%. Such differences are not to be considered defect but an expression of the natural characteristic of the cowhide. The company reserves the right without prior notice to make technical sheets changes and/or materials for quality product improvement. Leather sofas are a handmade product and according to the leather covering selected there could be a measurement tollerance of about 2 inches (cm 5) on each sku.