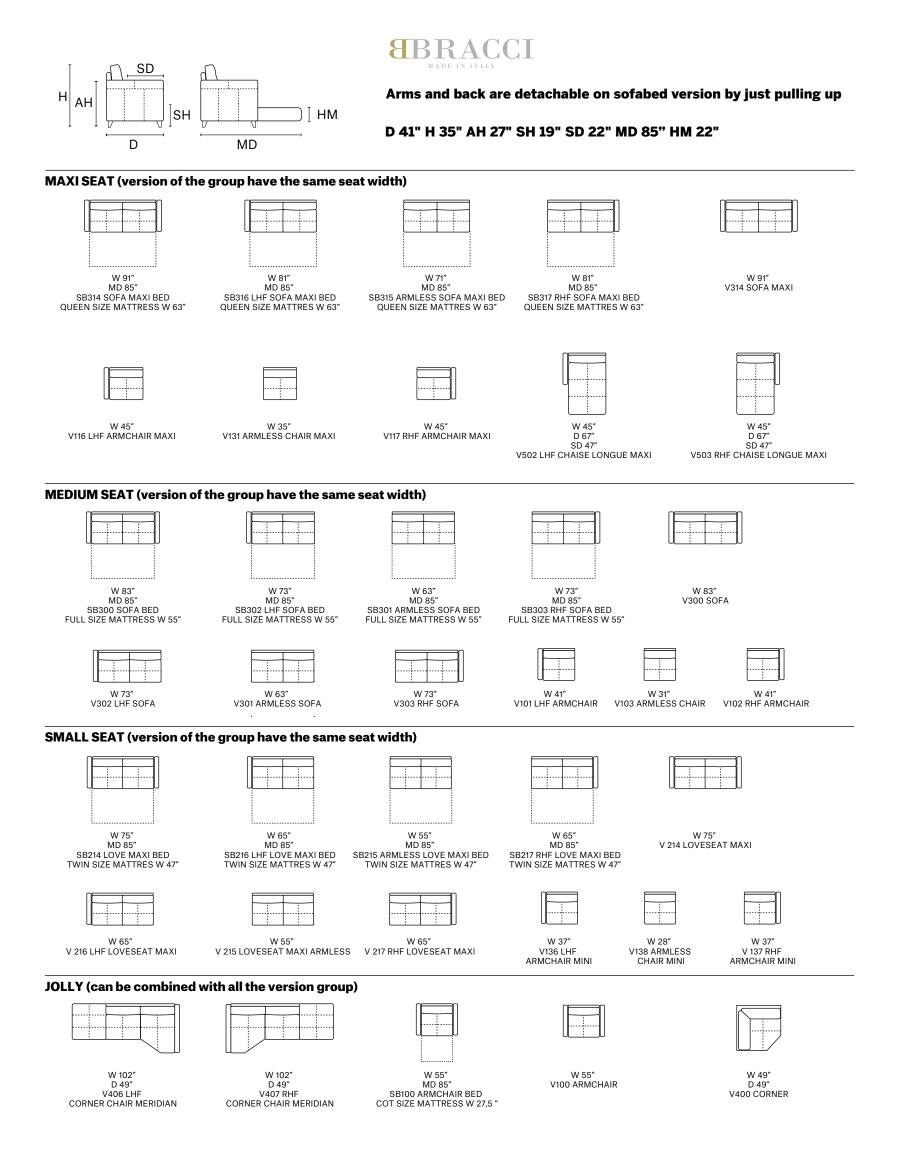

nze Finish

## **Foot Finishing Option**



Foot Option 1: Stainless steel Finish



Foot Option 2: Stainless steel Bronze Finish



Thick stitch option





LEATHER COLOR SHADE DIFFERENCES: The model upholstered with some Natural leather such as Maya, Moss, Carees and Sensation, could present in some area differences in color tones of about 5%. Such differences are not to be considered defect but an expression of the natural characteristic of the cowhide. The company reserves the right without prior notice to make technical sheets changes and/or materials for quality product improvement. Leather sofas are a handmade product and according to the leather covering selected there could be a measurement tollerance of about 2 inches (cm 5) on each sku.



REV. 002 DEL 28/10/2020 | Pag. 2 of 2