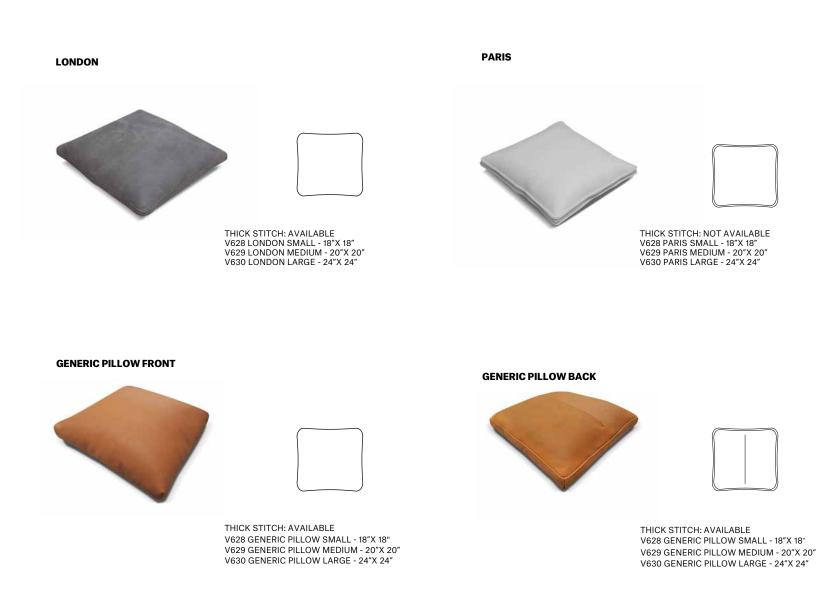

## PILLOWS

Softness at first glance. Versatility. Exclusive coverings. Every pillow offers extra relaxation, beauty, personalized comfort. You simply need to choose yours.

LEATHER COLOR SHADE DIFFERENCES: The model upholstered with some Natural leather such as Maya, Moss, Carees and Sensation, could present in some area differences in color tones of about 5%. Such differences are not to be considered defect but an expression of the natural characteristic of the cowhide. The company reserves the right without prior notice to make technical sheets changes and/or materials for quality product improvement. Leather sofas are a handmade product and according to the leather covering selected there could be a measurement tollerance of about 2 inches (cm 5) on each sku. REV. 002 DEL 28/10/2020 | Pag. 2 of 2