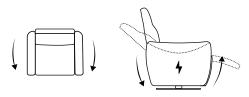

removability: not available

mechanism: Power recliner back and foot swivel and glider with ratchet adjustment in the headrest

**batteri pack:** Available as an option

base: round in black finish

**base:** Swivel & Glider Movement in black finish