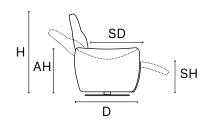

Thin stitch standard

Thick stitch option

MW 35" D 39" MD 56" H 40" AH 24" SH 19" SD 23" MSD 37"

MADE IN ITALY

W 35" V155 ARMCHAIR SWIVEL AND GLIDER ELECTRIC RECLINER BACK AND FOOT

LEATHER COLOR SHADE DIFFERENCES: The model upholstered with some Natural leather such as Maya, Moss, Carees and Sensation, could present in some area differences in color tones of about 5%. Such differences are not to be considered defect but an expression of the natural characteristic of the cowhide. The company reserves the right without prior notice to make technical sheets changes and/or materials for quality product improvement. Leather sofas are a handmade product and according to the leather covering selected there could be a measurement tollerance of about 2 inches (cm 5) on each sku.