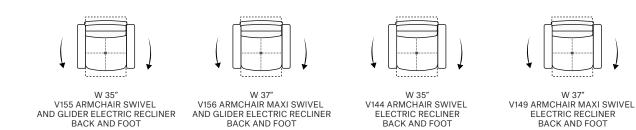

## **Technical Description**

thick stitch: Not available structure: Hardwood frame for extra strength seat/back suspension: Reinforced elastic webbing seat/back cushions: High density ecologic open-cell polyurethane foam covered with a layer of dacron wadding removability: Not available mechanism: Recliner back and foot swivel and glider glider: Upon request it is possible to eliminate glider and get only swivel **battery pack:** Available as an option base: Round in black finish