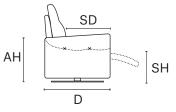

# D 39" MD 62" H 41" AH 24" SH 19" SD 22" MSD 38"

LEATHER COLOR SHADE DIFFERENCES: The model upholstered with some Natural leather such as Maya, Moss, Carees and Sensation, could present in some area differences in color tones of about 5%. Such differences are not to be considered defect but an expression of the natural characteristic of the cowhide. The company reserves the right without prior notice to make technical sheets changes and/or materials for quality product improvement. Leather sofas are a handmade product and according to the leather covering selected there could be a measurement tollerance of about 2 inches (cm 5) on each sku.