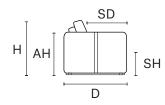

ion**



Hard hide belt on arm and base: Option 1: Cuoio



Hard hide belt on arm and base: Option 2: Cream

#### Thin stitch standard





Thick stitch option

LEATHER COLOR SHADE DIFFERENCES: The model upholstered with some Natural leather such as Maya, Moss, Carees and Sensation, could present in some area differences in color tones of about 5%. Such differences are not to be considered defect but an expression of the natural characteristic of the cowhide. The company reserves the right without prior notice to make technical sheets changes and/or materials for quality product improvement. Leather sofas are a handmade product and according to the leather covering selected there could be a measurement tollerance of about 2 inches (cm 5) on each sku. REV. 014 DEL 04/04/2024 | Pag. 0 of 2



## D 43" H 35" AH 24" SH 19" SD 23"

### MAXI SEAT (version of the group have the same seat width)