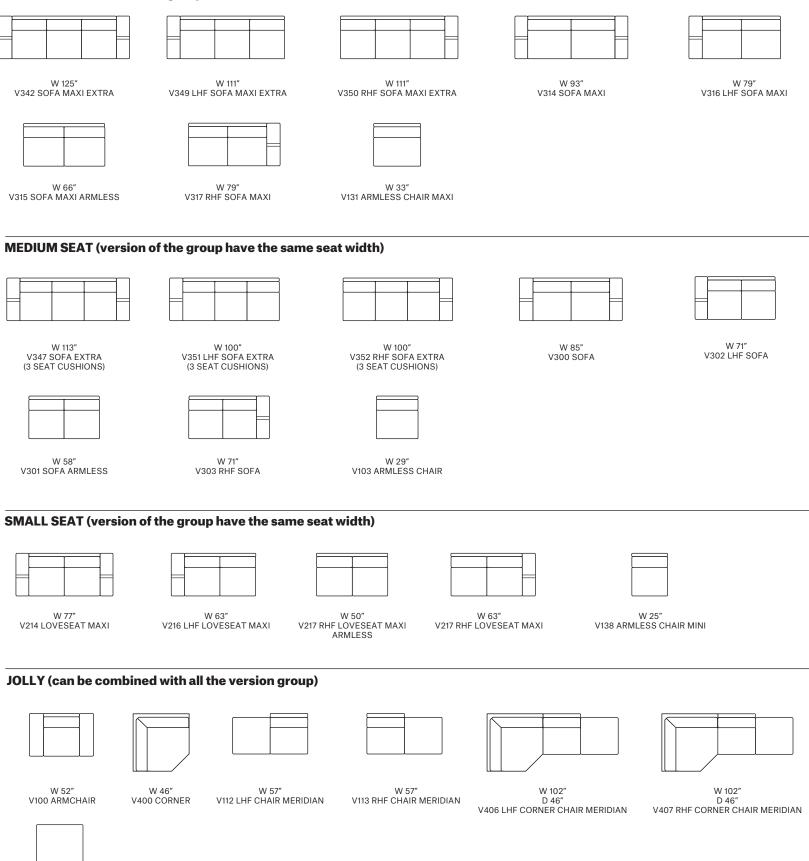

Cream

#### Thin stitch standard





Thick stitch option

LEATHER COLOR SHADE DIFFERENCES: The model upholstered with some Natural leather such as Maya, Moss, Carees and Sensation, could present in some area differences in color tones of about 5%. Such differences are not to be considered defect but an expression of the natural characteristic of the cowhide. The company reserves the right without prior notice to make technical sheets changes and/or materials for quality product improvement. Leather sofas are a handmade product and according to the leather covering selected there could be a measurement tollerance of about 2 inches (cm 5) on each sku. REV. 014 DEL 04/04/2024 | Pag. 0 of 2



## D 43" H 35" AH 24" SH 19" SD 23"

### MAXI SEAT (version of the group have the same seat width)