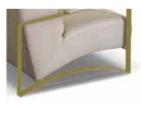

## **Technical Description**

thick stitch: Available as option

structure: hardwood frame for extra strength seat/back suspension: Reinforced elastic webbing

seat/back cushions: High density ecologic open-cell polyurethane foam covered with a layer of dacron wadding