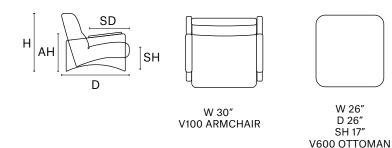

## Thin stitch standard

Thick stitch option

MADE IN ITALY

D 40" H 34" AH 23" SH 17" SD 22"

LEATHER COLOR SHADE DIFFERENCES: The model upholstered with some Natural leather such as Maya, Moss, Carees and Sensation, could present in some area differences in color tones of about 5%. Such differences are not to be considered defect but an expression of the natural characteristic of the cowhide. The company reserves the right without prior notice to make technical sheets changes and/or materials for quality product improvement. Leather sofas are a handmade product and according to the leather covering selected there could be a measurement tollerance of about 2 inches (cm 5) on each sku.