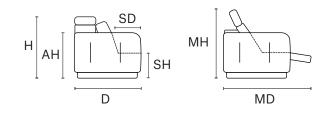

tainless Steel Sleed Foot Option 2: Stainless Steel Sled Bronze Finish



Foot Option 3: Stainless Steel Sled Champagne Finish

#### Thin stitch standard





LEATHER COLOR SHADE DIFFERENCES: The model upholstered with some Natural leather such as Maya, Moss, Carees and Sensation, could present in some area differences in color tones of about 5%. Such differences are not to be considered defect but an expression of the natural characteristic of the cowhide. The company reserves the right without prior notice to make technical sheets changes and/or materials for quality product improvement. Leather sofas are a handmade product and according to the leather covering selected there could be a measurement tollerance of about 2 inches (cm 5) on each sku. REV. 002 DEL 28/10/2020 | Pag. 2 of 2







#### D 44" MD 67" H 33" AH 26" SH 19" SD 23" MH 41"

#### MAXI SEAT (version of the group have the same seat width)



W 86" V106+V108 SOFA MAXI RCL ELECTRIC HEAD- FOOT



W 43'

D 69" V506 LHF CHAISE LONGUE MAXI

ONLY ELECTRIC HEASREST

4

4

W 43" V106 LHF ARMCHAIR MAXI RECLINER HEAD AND FOOT V 121 LHF ARMCHAIR MAXI ONLY ELECTRIC HEADREST

4



W 43' D 69" V507 RHF CHAISE LONGUE MAXI ONLY ELECTRIC HEADSREST

| 4 |  |  |
|---|--|--|
|   |  |  |
|   |  |  |

W 34" V119 ARMLESS CHAIR MAXI RECLINER ELECTRIC HEAD AND FOOT V120 ARMLESS CHAIR MAXI ONLY ELECTRIC HEADREST



W 61" V166 LHF CHAIR MAXI MERIDIAN ONLY ELECTRIC HEADREST



W 43" V108 RHF ARMCHAIR MAXI RECLINER HEAD AND FOOT V 122 RHF ARMCHAIR MAXI ONLY ELECTRIC HEADREST



W 61' V167 RHF CHAIR MAXI MERIDIAN ONLY ELECTRIC HEADREST