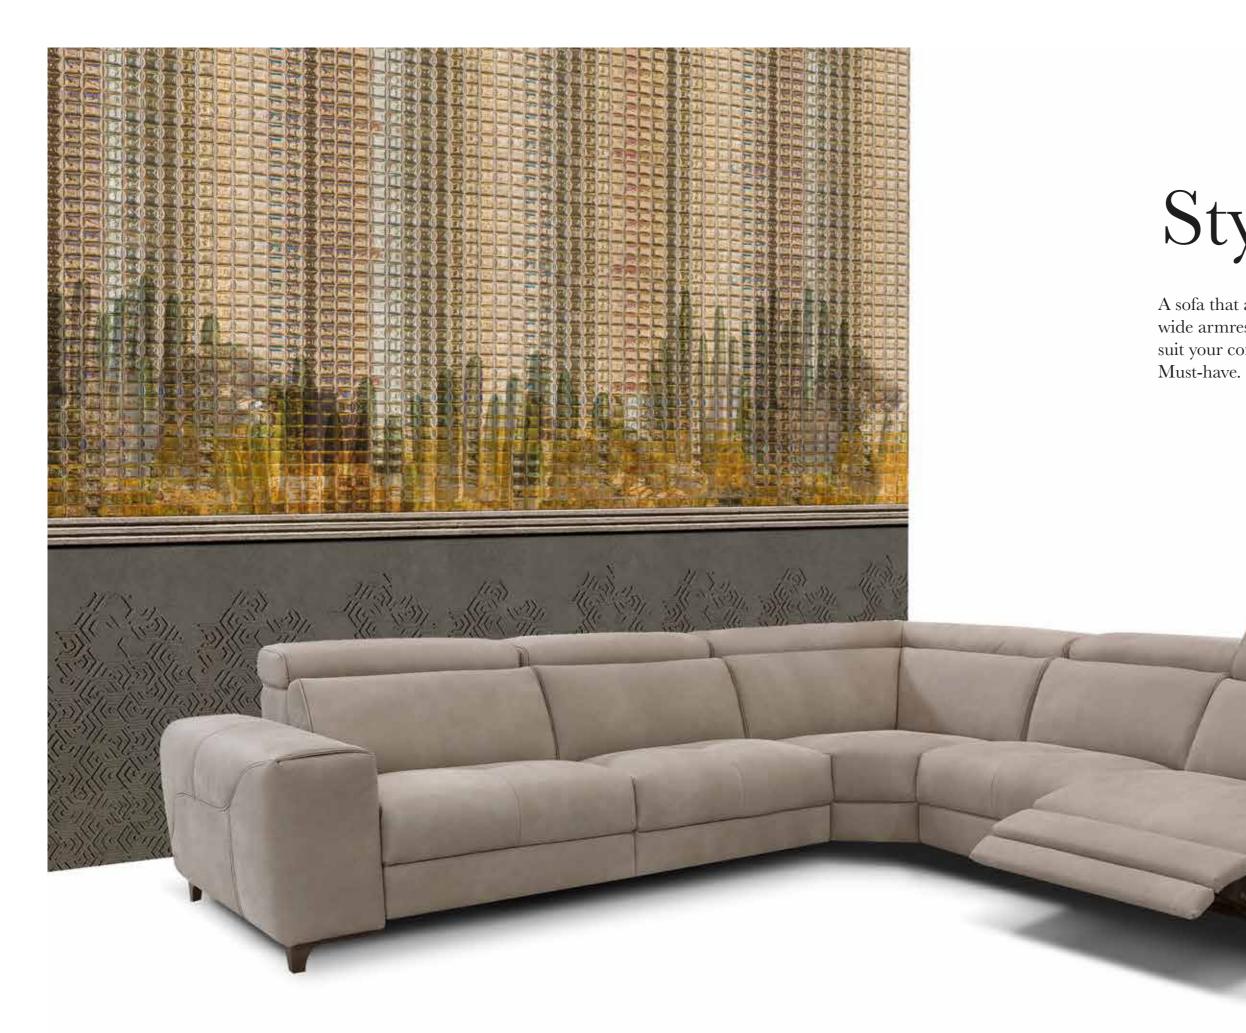

### POWER MOTION SOFAS & SECTIONALS

To each their own comfort. That's why our sofas include mechanisms and features that cater to your idea of comfort. You can shape and adjust every part of the sofa as needed: seats, backrests, footrests and headrests, all choosing the covering you most prefer, always in the certainty that you're bringing home a product handcrafted by our craftsmen, stitch after stitch with decorative quilting, and feet in stainless steel on bronze finish. Whatever your idea of style or life, Bracci is the sofa that completes it.