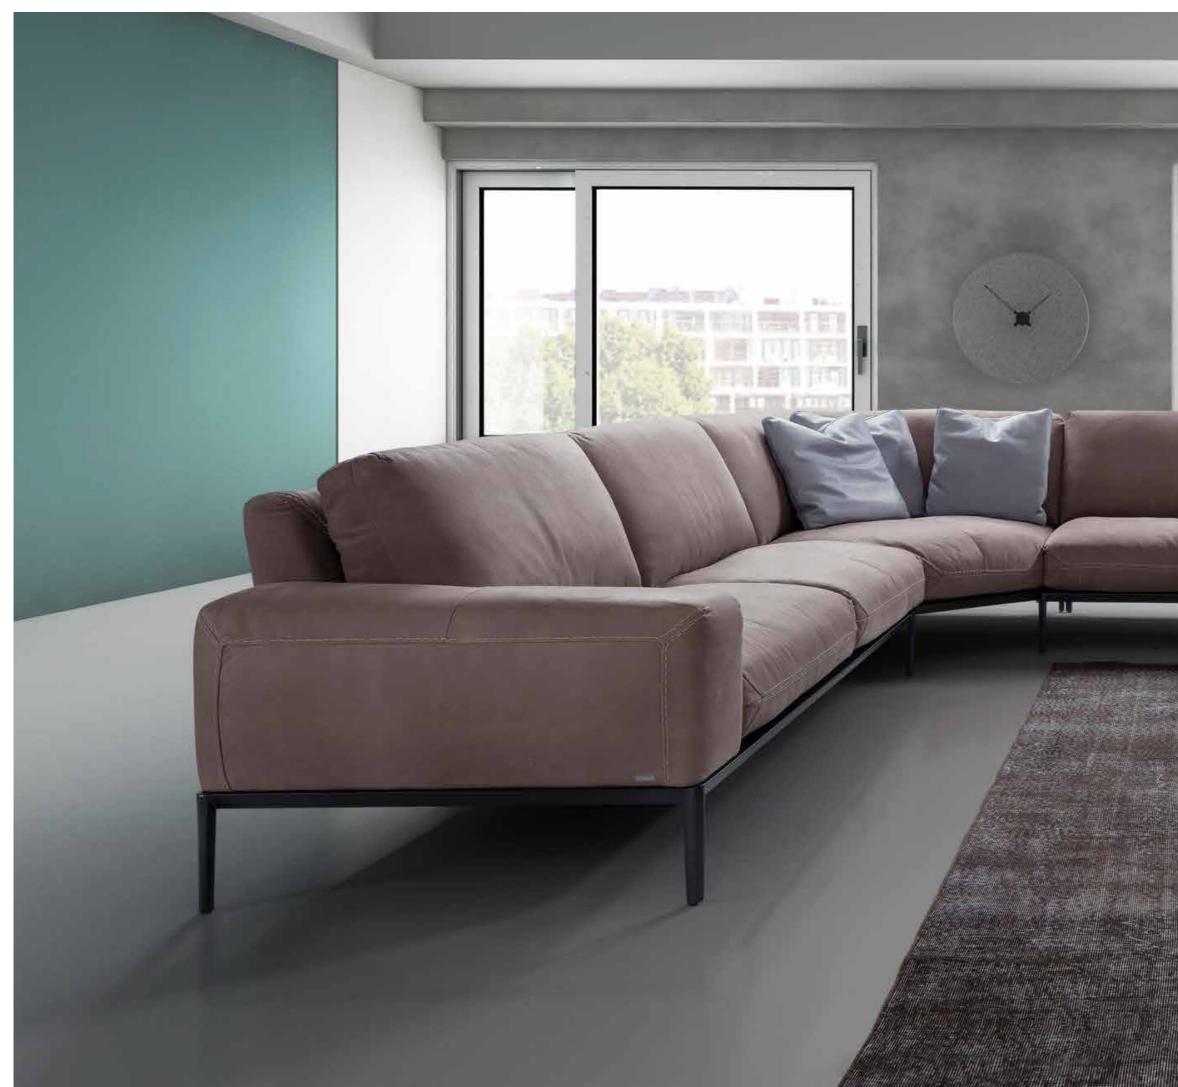

#### Fellini

Fellini is the result of a perfect balance between Design and extra soft seating Comfort with rachet headrest adjustable in different positions. The upholstery is characterized by a sophisticated topstitching that offers this model a surprising touch of elegance.

Pls see www.braccisofas.com for updated sku sheet