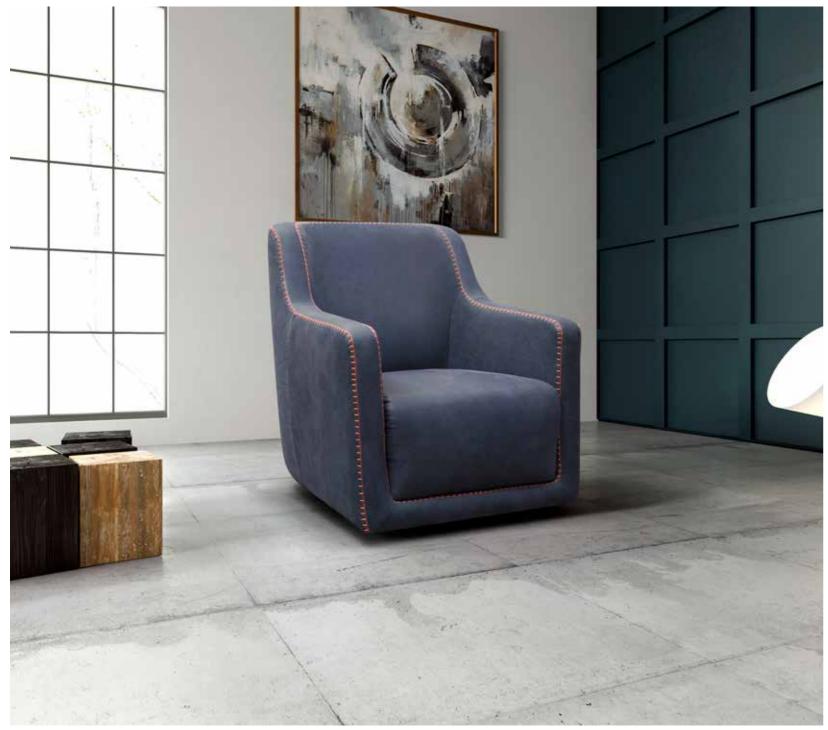

### Boss

Boss is a modern contemporary high back chair with a great seating comfort available as swivel and stationary. This chair would look great in any interior décor.

Pls see www.braccisofas.com for updated sku sheet