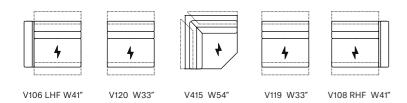

| 4 | 4. | <b></b> |  |
|---|----|---------|--|
|   |    |         |  |

V 106 W 51" V 119 W 33" V 119 W 33"

V 413 W 45"

Pls see www.braccisofas.com for updated sku sheet

V 106 W 51" V 119 W 33"

V 413 W 45"

V 120 W 33" V 119 W 33" V 108 W 51"