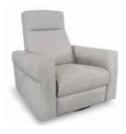

#### POWER RECLINERS

Pag. 234 CRISTAL

Pag. 235 DAVINCI

Pag. 236 GALILEO

Pag. 237 IORIA

Pag. 238 LINCOLN

Pag. 239 PERSEO

#### Cristal

Crystal is a stylish power recliner with a great seating comfort. This power recliner is swivel and glider available in standard or maxi seat. Then there is also a ratchet adjustable headrest which improves the head comfort in opening position. This recliner adapts to spaces with the right mix of classic and contemporary design.