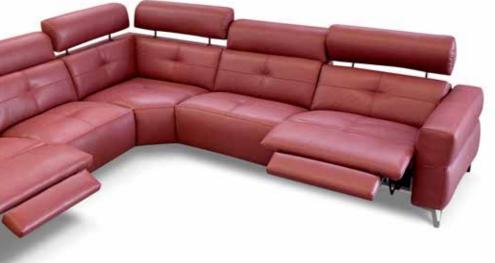

#### STATIONARY SOFAS & SECTIONAL

Create a sofa that embraces everyone, perfectly adapting to the space. This is how Bracci furnishes contemporary spaces with many solutions that never leave style behind.

With mini small and maxi configurations to fill large spaces, our sofas allow you to increase both

And if you choose the ottoman solution, you will have yet another soft moment to relax your legs and

Pag. 89 SOAVE