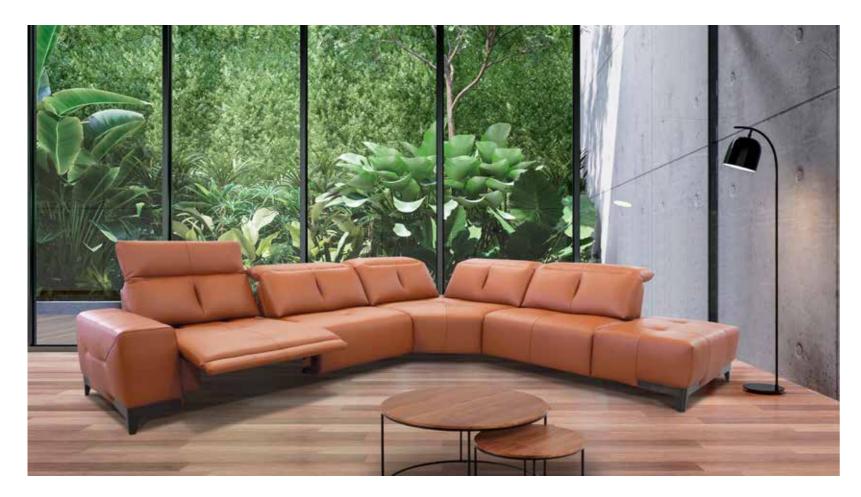

Pag. 201 CAROLE

Pag. 205 CLARK

Pag. 209 KELLY

Carole is power chaise contemporary model which easily adapts to all Living spaces. This model equipped with a state of the art mechanism moves at the same time footboard and backrest, making the seat become a very comfortable chaise. The headrest also has 3 different positions and can be adjusted by hand. This model is available with two seat width options and it's modularity allows to make any size sofa or sectional.