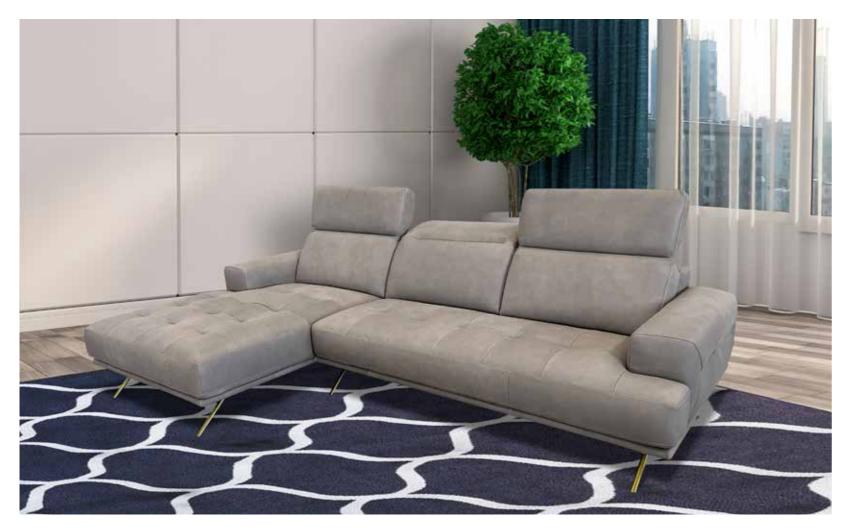

## Imperial

Imperial is a style where simplicity takes form and design giving this model a modern look with a classic taste. In addition, the seat filled with the right combination of memory foam, offers a great seating comfort which perfectly adapts to the body. Imperial is also equipped with manual ratchet adjustable headrest mechanisms which can stop at the desired position.

Pls see www.braccisofas.com for updated sku sheet

V316 LHF W83"

V400 RHF W53"

V316 RHF W83"