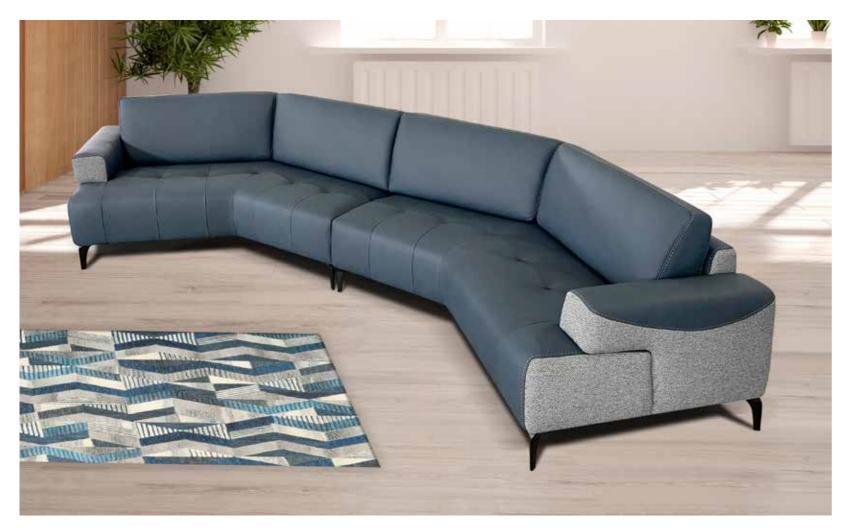

PHALT FINISHING COFFEE TABLE IN CANALETTO VALNUT

| PLANE | 65 | W | 90″ |
|-------|----|---|-----|







PLANE 65 W 90"







PLANE 54 W 90" PLANE 90 W 48"





PLANE 71L W 89"



PLANE 90 W 48" PLANE 53 W 90"





Pls see www.braccisofas.com for updated sku sheet

















V316 LHF W93"



V407 RHF W102"









## Prestige

Prestige with its elegant diamond tufted seat and shapely legs carries an elegant and transitional look. In addition, the seat and back filled with the right combination of foam offers an extreme soft seating comfort which perfectly adapts to the body. This model has a true sense of charisma and would look good in a contemporary or transitional living space.

Pls see www.braccisofas.com for updated sku sheet





V316 LHF W93"

V501 RHF W51"





## Soave











Soave

Soave is a style where simplicity takes form and design giving this model a contemporary look with a classic taste. In addition, the seat is filled with the right combination of memory foam which offers a great comfort as the cushions perfectly adapt to the body. This model is also characterized by an elegant tufting and by a very unique side arm detail which give this model a craft look.





V314 W89"







V500 LHF W39"

V352 RHF W102"



# Supreme







ÖΩ SCAN ME

Pls see www.braccisofas.com for updated sku sheet

|        |    |        | n  |          |     | _          |          | _   |
|--------|----|--------|----|----------|-----|------------|----------|-----|
|        |    |        |    |          |     | T          |          |     |
| ···*·· | 11 |        |