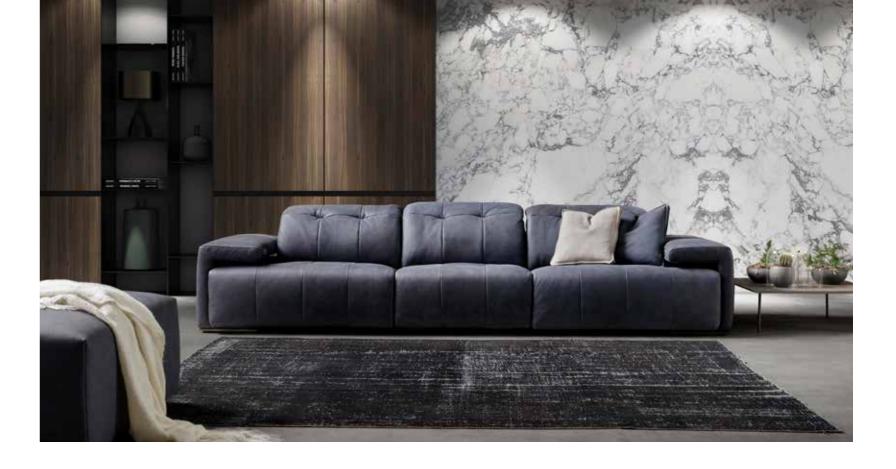

### Andy

Andy is a style where simplicity takes form and design, giving this model a modern style look with a classic taste. In addition, the seat filled with the right combination of memory foam offers a great seating comfort which perfectly adapts to the body.

Pls see www.braccisofas.com for updated sku sheet

V316 LHF W79"

V407 RHF W104"