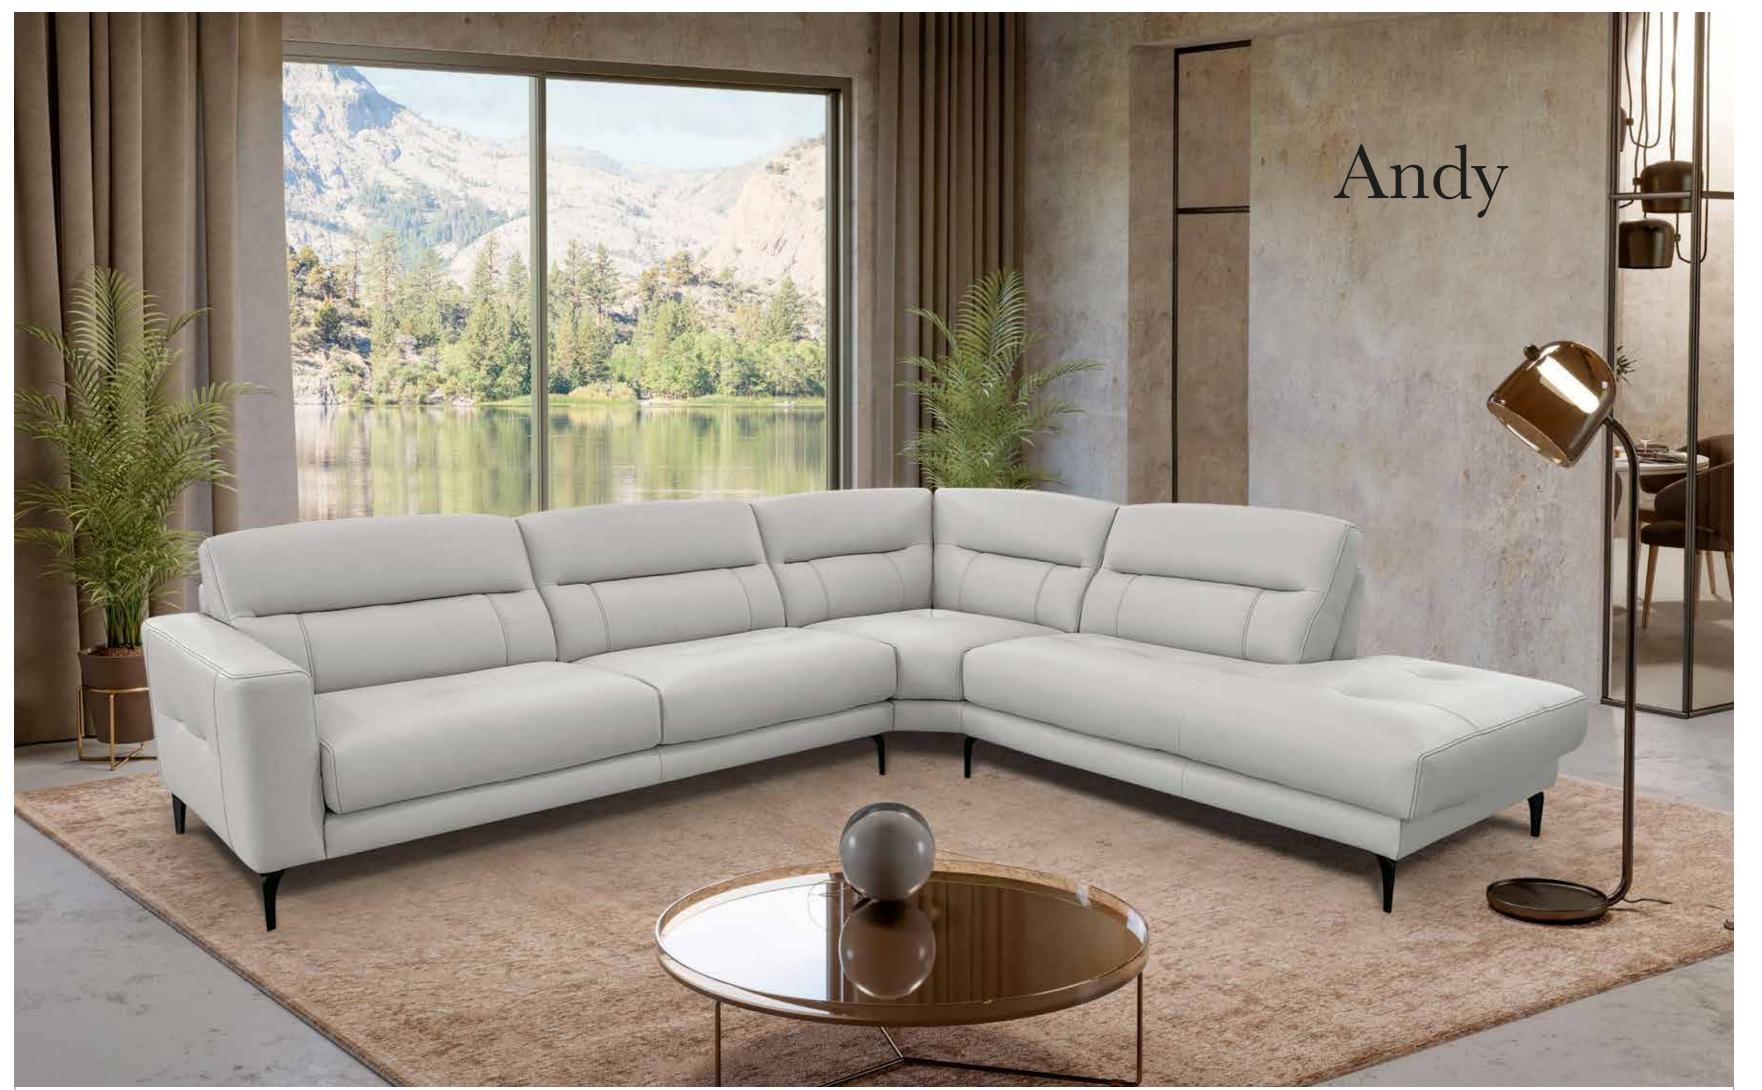

### Andy

Andy is a style where simplicity takes form and design, giving this model a modern style look with a classic taste. In addition, the seat filled with the right combination of memory foam offers a great seating comfort which perfectly adapts to the body.

Pls see www.braccisofas.com for updated sku sheet

V316 LHF W79"

V407 RHF W104"