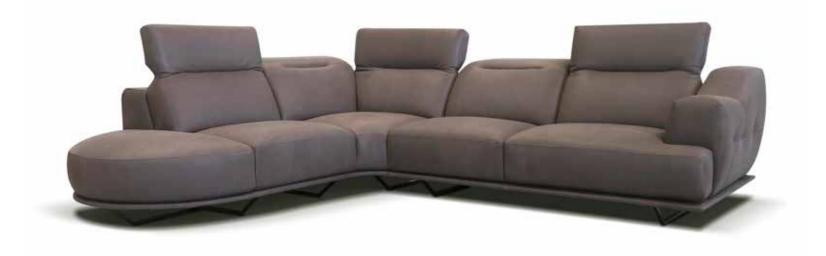

#### Fellini

Fellini is the result of a perfect balance between Design and extra soft seating Comfort with rachet headrest adjustable in different positions. The upholstery is characterized by a sophisticated topstitching that offers this model a surprising touch of elegance.