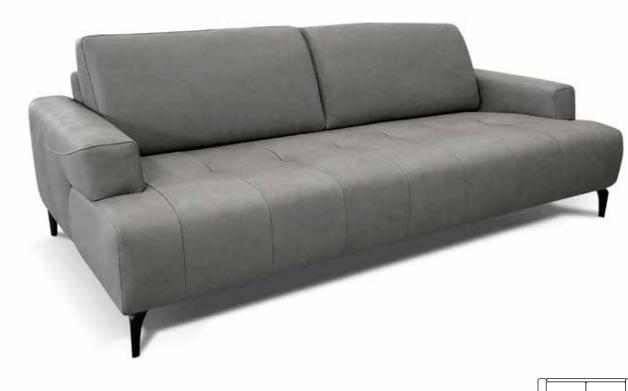

### Andy

Andy is a style where simplicity takes form and design, giving this model a modern style look with a classic taste. In addition, the seat filled with the right combination of memory foam offers a great seating comfort which perfectly adapts to the body.