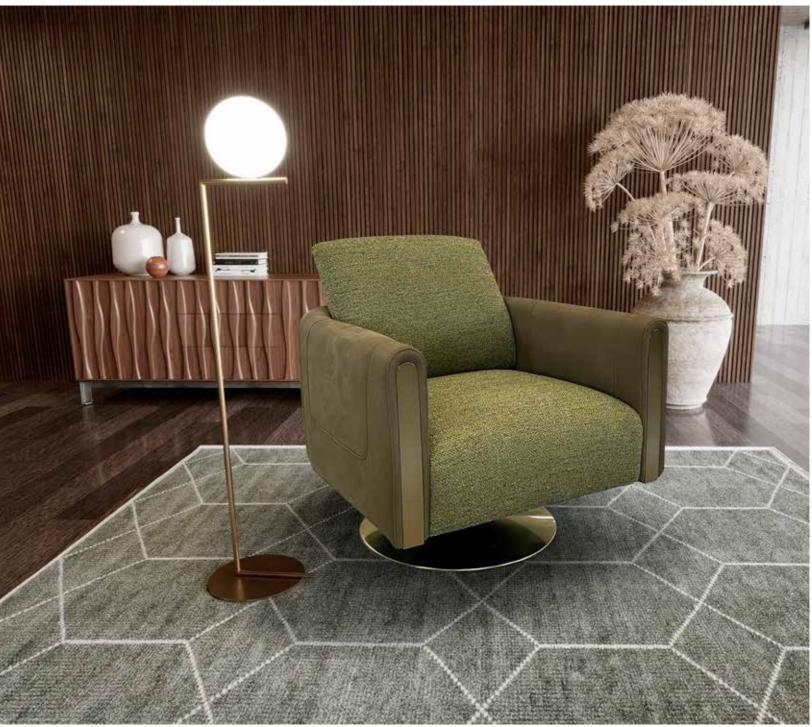

## Bubble

Bubble is a stylish modern club chair with a great seating comfort which would look great in any interior décor.

Barry

Ariel is an occasional swivel or stationary with a contemporary design characterised by special sartorial details on the side arms. This occasional chair would look great in any space in combination alone or with any style sofa or sectional.