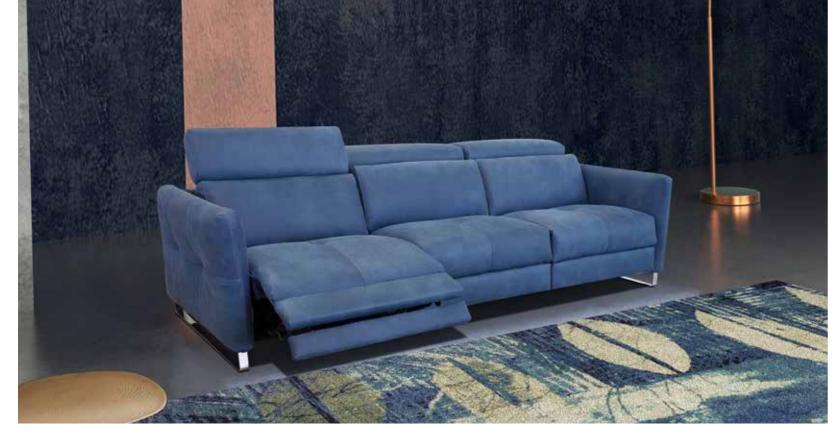

## Smart

Wonderful comfort, with adjustable headrest, footrest and armrests, spacious seats with precious padding materials, visible hand-stitched seams, feet available in two finishes.

POWER MOTION SOFAS & SECTIONAL 183

#### Smart

Smart is a unique power motion designed to guarantee a sophisticated elegant look, comfort and relaxation. Smart is equipped with a state of the art power mechanism and touchpad that individually controls headrest and footrest allowing maximum comfort and support for your head, back and legs even for the tallest people. This model is available with two seat width options and it's modularity allows to make any size sofa or sectional. In addition, the seat and back is composed of memory foam and the extreme soft seating comfort perfectly adapts to the body. The armrests are adjustable and stop at the desired position.