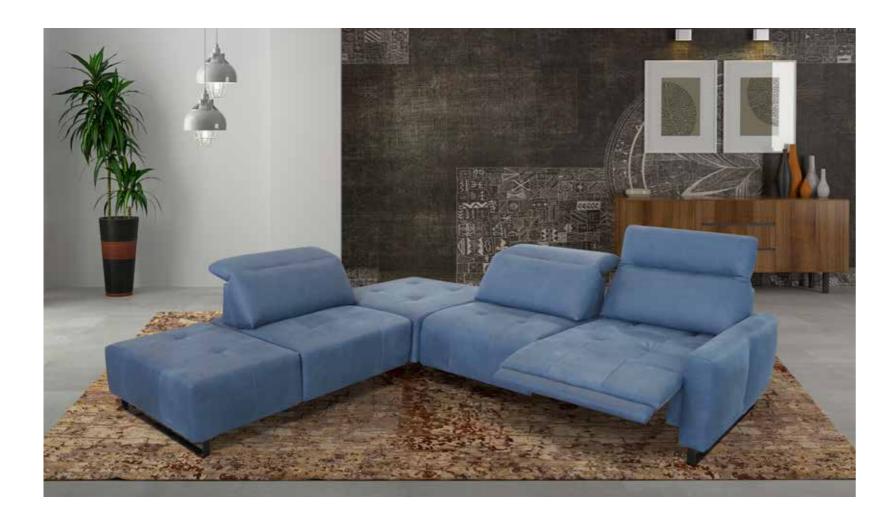

Pag. 201 CAROLE

Pag. 205 CLARK

Pag. 209 KELLY

Carole is power chaise contemporary model which easily adapts to all Living spaces. This model equipped with a state of the art mechanism moves at the same time footboard and backrest, making the seat become a very comfortable chaise. The headrest also has 3 different positions and can be adjusted by hand. This model is available with two seat width options and it's modularity allows to make any size sofa or sectional.

Pls see www.braccisofas.com for updated sku sheet

Pls see www.braccisofas.com for updated sku sheet