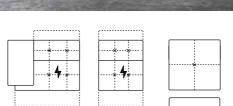

# Arcadia

A contemporary reinterpretation of precious quilted workmanship, accompanied by all the convenience of the relaxation mechanism that moves the footrest and headrest for extreme comfort.

### Arcadia

Is a power motion model with wide seats featuring topstitching on the seat and back cushions. The armrest exterior is skillfully designed to create a break with the main structure. Arcadia is equipped with a state of the art power mechanism and touchpad that individually controls headrest and footrest allowing maximum comfort and support for your head, back and legs. This model is available with two seat width options and it's modularity allows to make any size sofa or sectional.

| 4 | 4. | <b></b> |  |
|---|----|---------|--|
|   |    |         |  |

V 106 W 51" V 119 W 33" V 119 W 33"

V 413 W 45"

Pls see www.braccisofas.com for updated sku sheet

V 106 W 51" V 119 W 33"

V 413 W 45"

V 120 W 33" V 119 W 33" V 108 W 51"