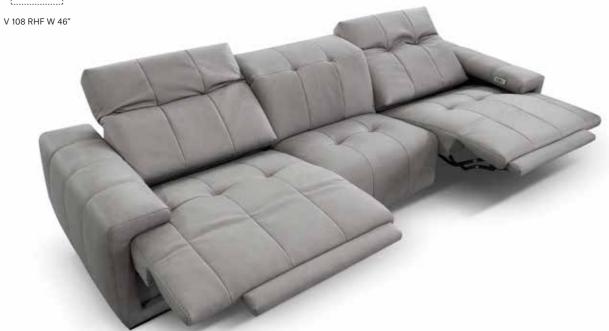

### POWER MOTION SOFAS & SECTIONALS

To each their own comfort. That's why our sofas include mechanisms and features that cater to your idea of comfort. You can shape and adjust every part of the sofa as needed: seats, backrests, footrests and headrests, all choosing the covering you most prefer, always in the certainty that you're bringing home a product handcrafted by our craftsmen, stitch after stitch with decorative quilting, and feet in stainless steel on bronze finish. Whatever your idea of style or life, Bracci is the sofa that completes it.