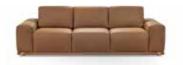

### Andy

Andy is a style where simplicity takes form and design, giving this model a modern style look with a classic taste. In addition, the seat filled with the right combination of memory foam offers a great seating comfort which perfectly adapts to the body.

Pls see www.braccisofas.com for updated sku sheet

V316 LHF W79"

V407 RHF W104"