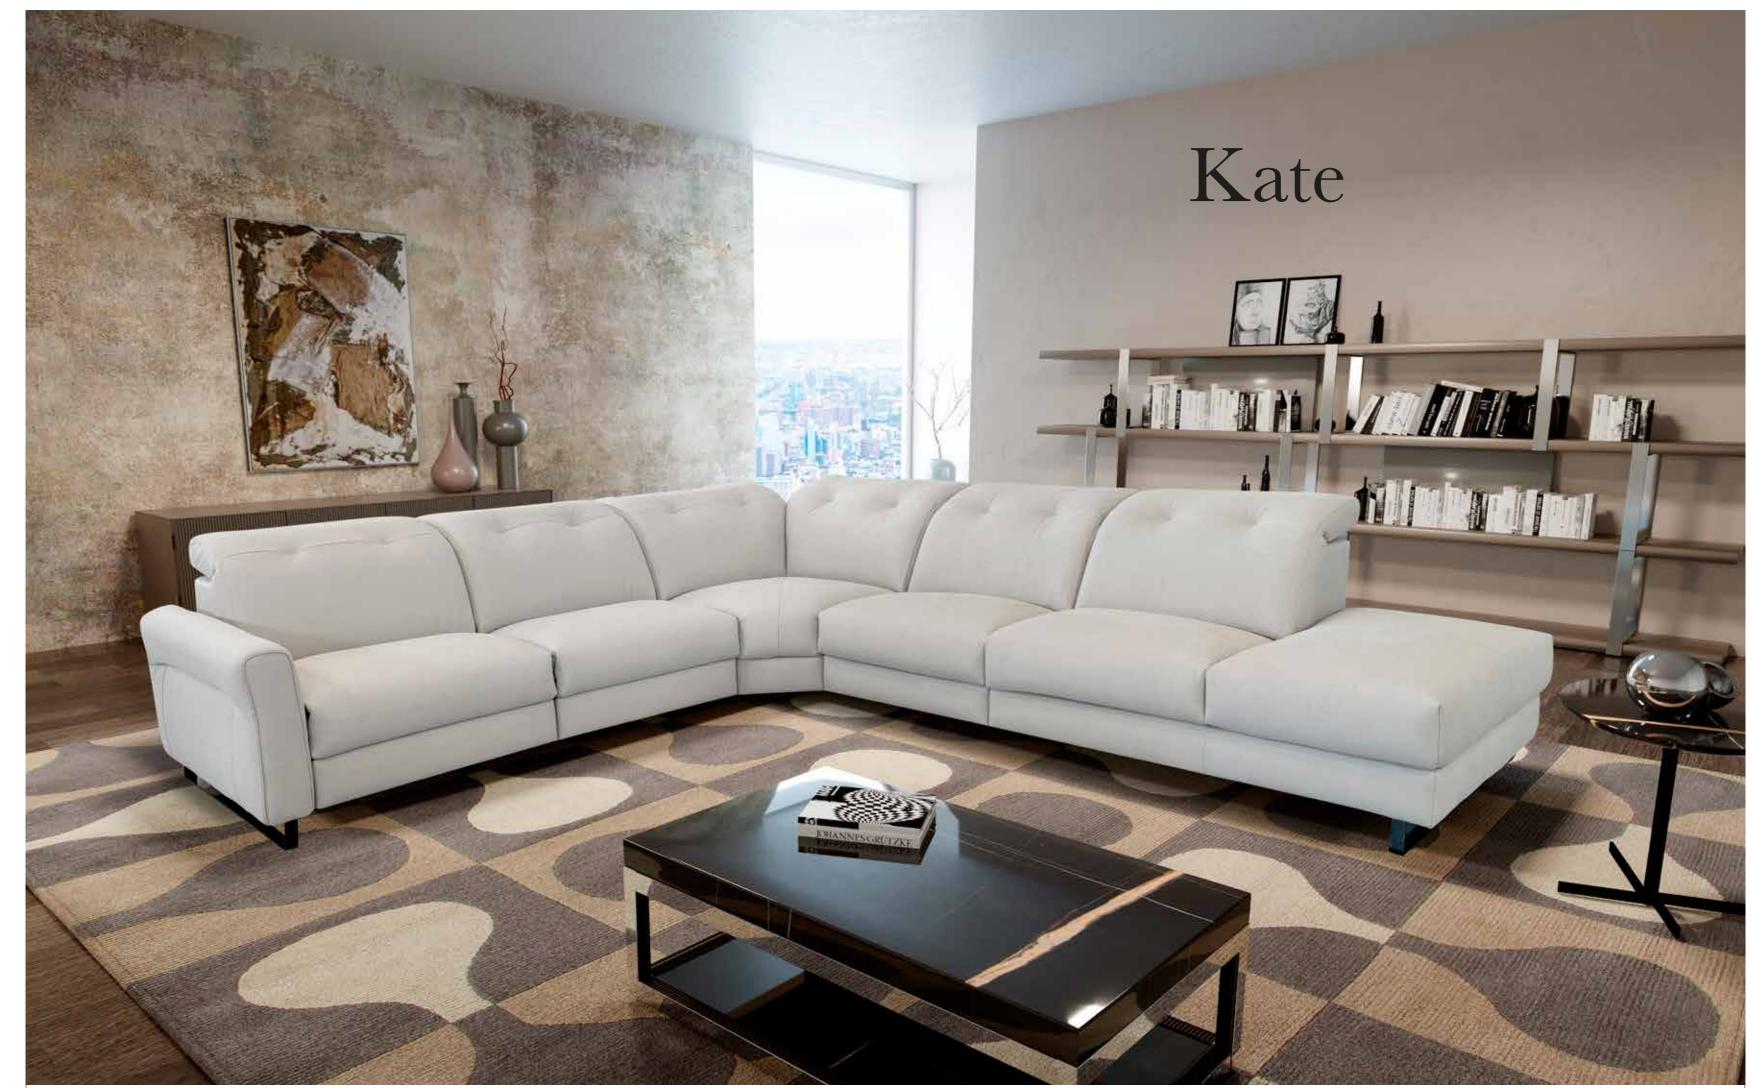

Pls see www.braccisofas.com for updated sku sheet

V106 LHF 41" V119 33"

4

V507 RHF 41"

V120 W34"

Pls see www.braccisofas.com for updated sku sheet

Kate is a unique power motion with a sophisticated minimal elegant look. Kate is equipped with a state-of-the-art power mechanism and touchpad that individually controls the headrest and footrest allowing maximum comfort and support for your head, back, and legs even for the tallest people. The headrest mechanism while opened, is not visible as it is covered with leather. This model is available with two seat width options and its modularity allows to make any size sofa or sectional. In addition, the seat is made with memory foam so the extreme soft seating comfort perfectly adapts to the body.