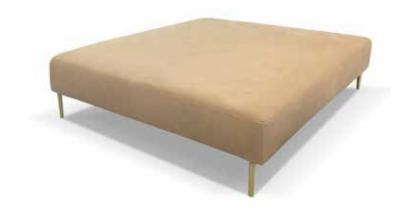

#### Saturn

Saturn is a sophisticated modern lounge chair with a metal frame available in different finishes. This chair is the result of a perfect balance between design and seating comfort.

Complete the Living area with a coffee table or bench which are available in many shapes and sizes. All stylish made in Italy designs which will look great in any contemporary or classic living room.

## Cleo

Cleo is a generic tufted top bench that matches well with any Bracci model. The Cleo bench is available in round, square, and rectangular shapes and in version open base with high legs or in version closed base with invisible legs or casters.

Cleo round bench maxi closed base 48" x 48"

Sveva is a generic bench that matches well with any Bracci model. The Sveva bench is available in round, square, and rectangular shapes and in version open base with high leg or in version closed base with invisible legs or casters.

Sveva round bench maxi opened base 48"x48"

Cleo rectangular bench extra opened base 60"x34"

Cleo rectangular bench extra closed base 60"x34"

Cleo square bench maxi opened base 48"x48"

Cleo square bench maxi closed base 48"x48"

Sveva rectangular bench extra opened base 60"x 34"

Sveva square bench maxi opened base 48"x48"

Pls see www.braccisofas.com for updated sku sheet

Sveva round bench maxi closed base 48" x 48"

Sveva rectangular bench extra closed base 60"x34"