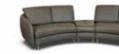

# Naxos

V616 W41"

V256 LHF W59"

V257 RHF W59"

Naxos has a curved design with an elegant classic and modern look. The comfortable supporting backrest, tufting on seat and a sartorial arm detail gives this model a real craft look. Naxos has a true sense of charisma and would look good in any living space.

Pls see www.braccisofas.com for updated sku sheet