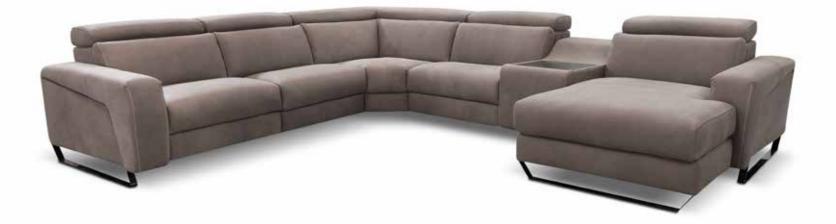

### POWER MOTION SOFAS & SECTIONALS

To each their own comfort. That's why our sofas include mechanisms and features that cater to your idea of comfort. You can shape and adjust every part of the sofa as needed: seats, backrests, footrests and headrests, all choosing the covering you most prefer, always in the certainty that you're bringing home a product handcrafted by our craftsmen, stitch after stitch with decorative quilting, and feet in stainless steel on bronze finish. Whatever your idea of style or life, Bracci is the sofa that completes it.