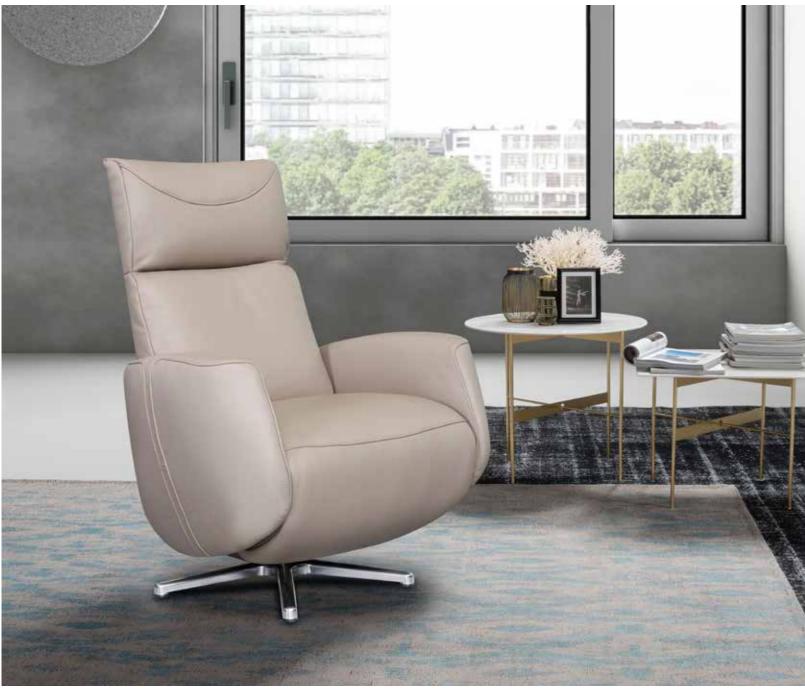

#### Cristal

Crystal is a stylish power recliner with a great seating comfort. This power recliner is swivel and glider available in standard or maxi seat. Then there is also a ratchet adjustable headrest which improves the head comfort in opening position. This recliner adapts to spaces with the right mix of classic and contemporary design.