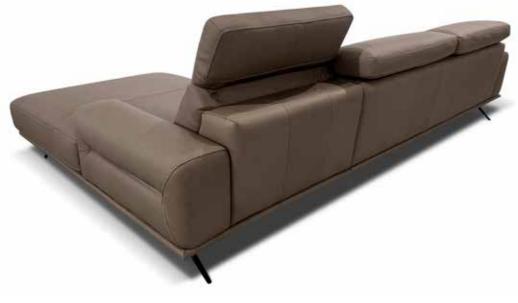

### Andy

Andy is a style where simplicity takes form and design, giving this model a modern style look with a classic taste. In addition, the seat filled with the right combination of memory foam offers a great seating comfort which perfectly adapts to the body.

Pls see www.braccisofas.com for updated sku sheet

V316 LHF W79"

V407 RHF W104"