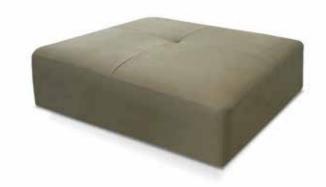

### Petra USA

Petra is a generic coffee table that matches well with any Bracci model. The top material is porcelain stone made in Italy and available in several finishes. Also, the Petra coffee table is available in round, square, and rectangular shapes and in version open base with high legs or closed base with invisible legs or casters.

Petra round table open base maxi 47"x47" top patagonia

Petra rectangular table open base extra 59"x33" top bronze oxide

Petra square table open base maxi 47"x47" top patagonia

Petra round table closed base maxi 47"x47" top patagonia

Petra rectangular table closed base extra 59"x33" top bronze oxide

Petra square table closed base maxi 47"x47" top patagonia

Petra rectangular table closed base maxi 47"x 33" top black oxide

Petra square table closed base extra 59"x59" top black oxide

Petra square table open base extra 59"x59" top black oxide

Petra rectangular table open base maxi 47"x33" top black oxide

Petra rectangual 47"x33" top amazzona

Petra rectangular 47"x33" top panther

Petra rectangular 47x33" top neptune