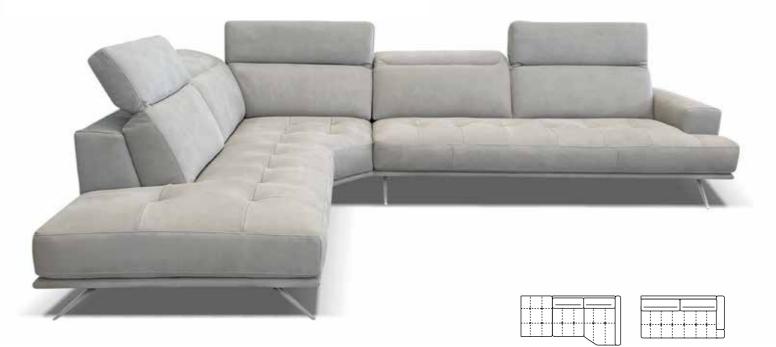

Pag. 93 SUPREME

Pag. 97 TIVOLI

Pag. 101 TRENDY

V407 RHF W104"

### Andy

Andy is a style where simplicity takes form and design, giving this model a modern style look with a classic taste. In addition, the seat filled with the right combination of memory foam offers a great seating comfort which perfectly adapts to the body.