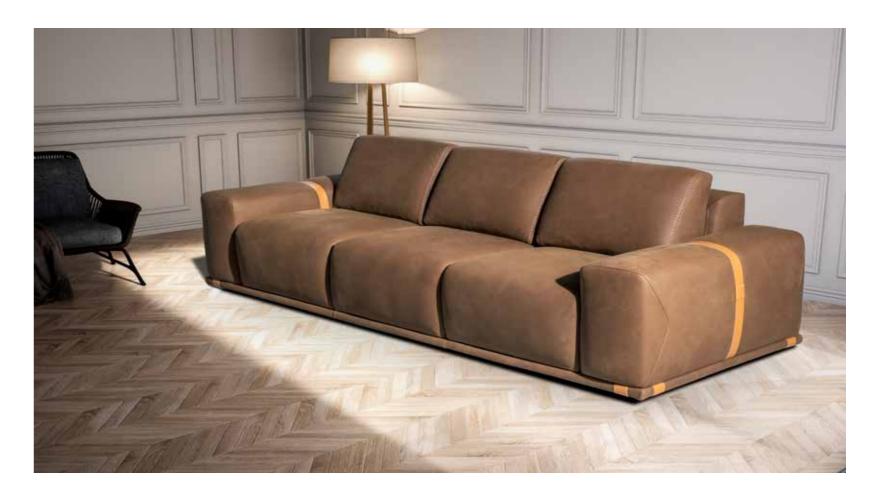

Cubik is a style where simplicity takes form and design. It has a comfortable back and the frame built to the floor gives this model a classic – contemporary taste. In addition, the belt on the arms gives this model a unique sartorial detail.