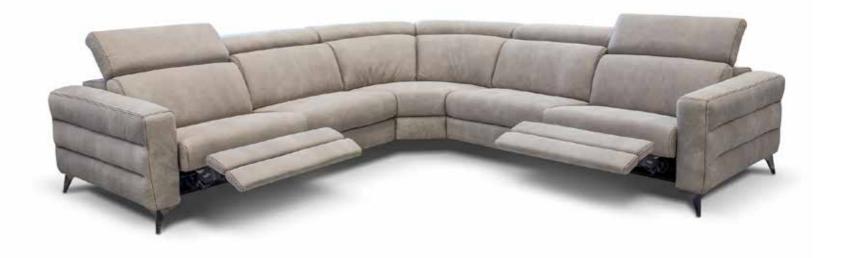

### POWER MOTION SOFAS & SECTIONALS

To each their own comfort. That's why our sofas include mechanisms and features that cater to your idea of comfort. You can shape and adjust every part of the sofa as needed: seats, backrests, footrests and headrests, all choosing the covering you most prefer, always in the certainty that you're bringing home a product handcrafted by our craftsmen, stitch after stitch with decorative quilting, and feet in stainless steel on bronze finish. Whatever your idea of style or life, Bracci is the sofa that completes it.