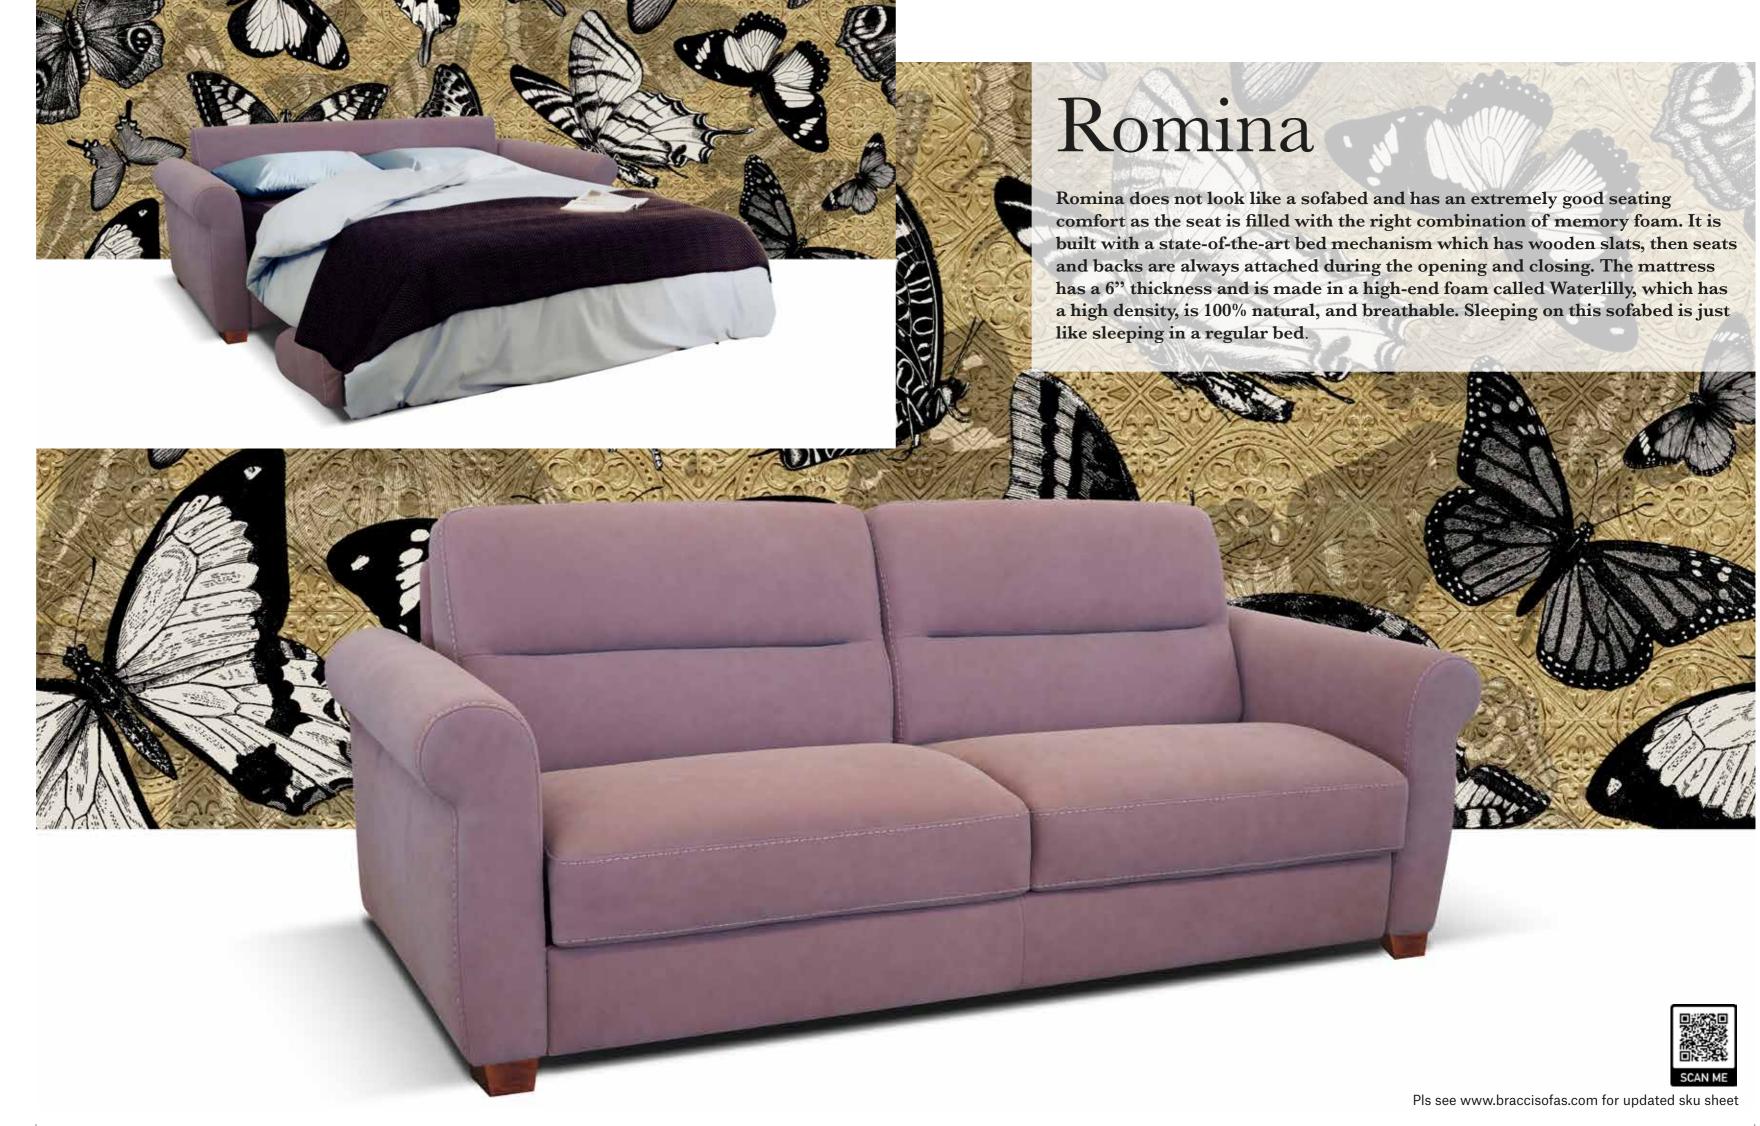

ening and closing. The mattress has a 6" thickness and is made in a high-end foam called Waterlilly, which has a high density, is 100% natural, and breathable. Sleeping on this sofabed is just like sleeping in a regular bed.





Pls see www.braccisofas.com for updated sku sheet

SOFA BEDS 219







la

Ottavia does not look like a sofabed and has an extremely good seating comfort as the seat is filled with the right combination of memory foam. It is built with a state of the art mechanism which has wooden slats, then seats and backs are always attached during the opening and closing. The mattress has a 6" thickness and is made in a high-end foam called Waterlilly, which has a high density, 100% natural and breathable. Sleeping on this sofabed is just like sleeping in a regular bed.











An armchair is first and foremost comfort. The body finds space between the padding that embraces and welcomes it in the most ergonomic of ways. Inside, the technological core follows the natural movements of the body, allowing you to relax your legs, arms, head, and thoughts. An armchair whose design actually means beauty and functionality, an armchair that brings the Made in Bracci and Made in Italy style into the most contemporary American living room.







#### POWER RECLINERS

Pag. 234 CRISTAL



Pag. 235 DAVINCI

Pag. 236 GALILEO



Pag. 237 IORIA



Pag. 238 LINCOLN



Pag. 239 PERSEO





#### Cristal

Crystal is a stylish power recliner with a great seating comfort. This power recliner is swivel and glider available in standard or maxi seat. Then there is also a ratchet ad