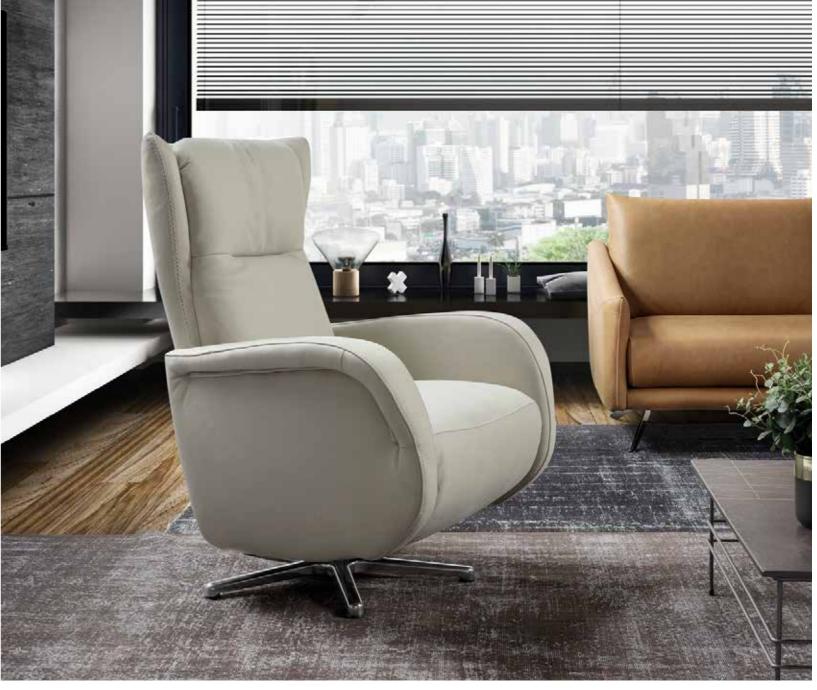

#### POWER RECLINERS

Pag. 234 CRISTAL

Pag. 235 DAVINCI

Pag. 236 GALILEO

Pag. 237 IORIA

Pag. 238 LINCOLN

Pag. 239 PERSEO

### Ioria

Ioria is a stylish power recliner with a great seating comfort. This power recliner is swivel and glider and available in standard or maxi seat. This recliner adapts to spaces with the right mix of classic and contemporary design.