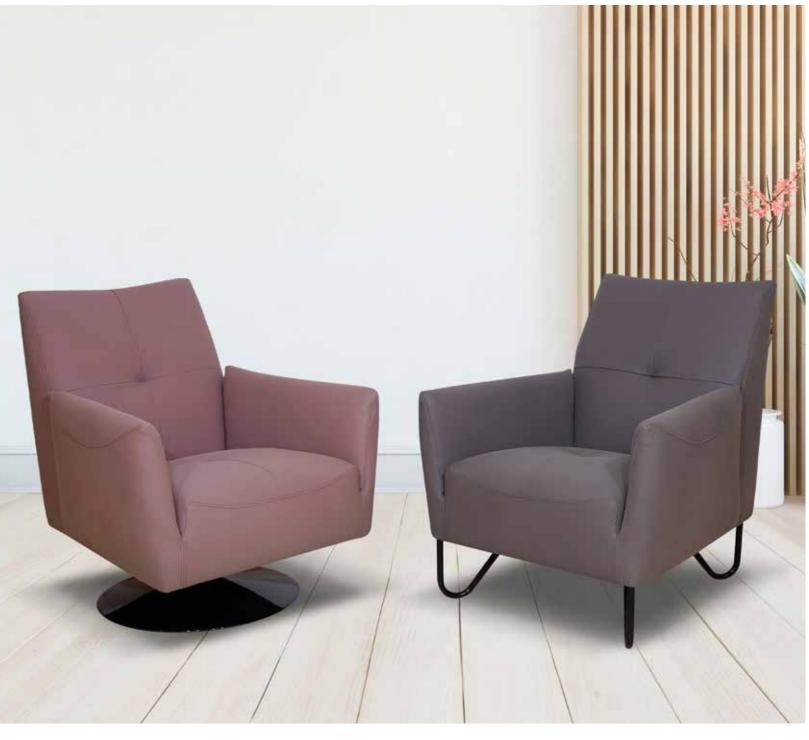

### Dante

Dante is a style where simplicity takes form and design giving this model a minimalist-style look with a classic taste. In addition, the seat filled with the right combination of memory foam offers a great seating comfort that perfectly adapts to the body.

## Gosh

Cozy dimensions and a linear design. The enveloping look of Gosh is in fact harmoniously contrasted by the meticulous lines of the backrests and armrests, giving the sofa a light and balanced feel.

#### Gosh

Gosh is a style where simplicity takes form and design, giving this model a minimalist-style look with a classic taste. In addition, the seat filled with the right combination of memory foam offers a great seating comfort which perfectly adapts to the body