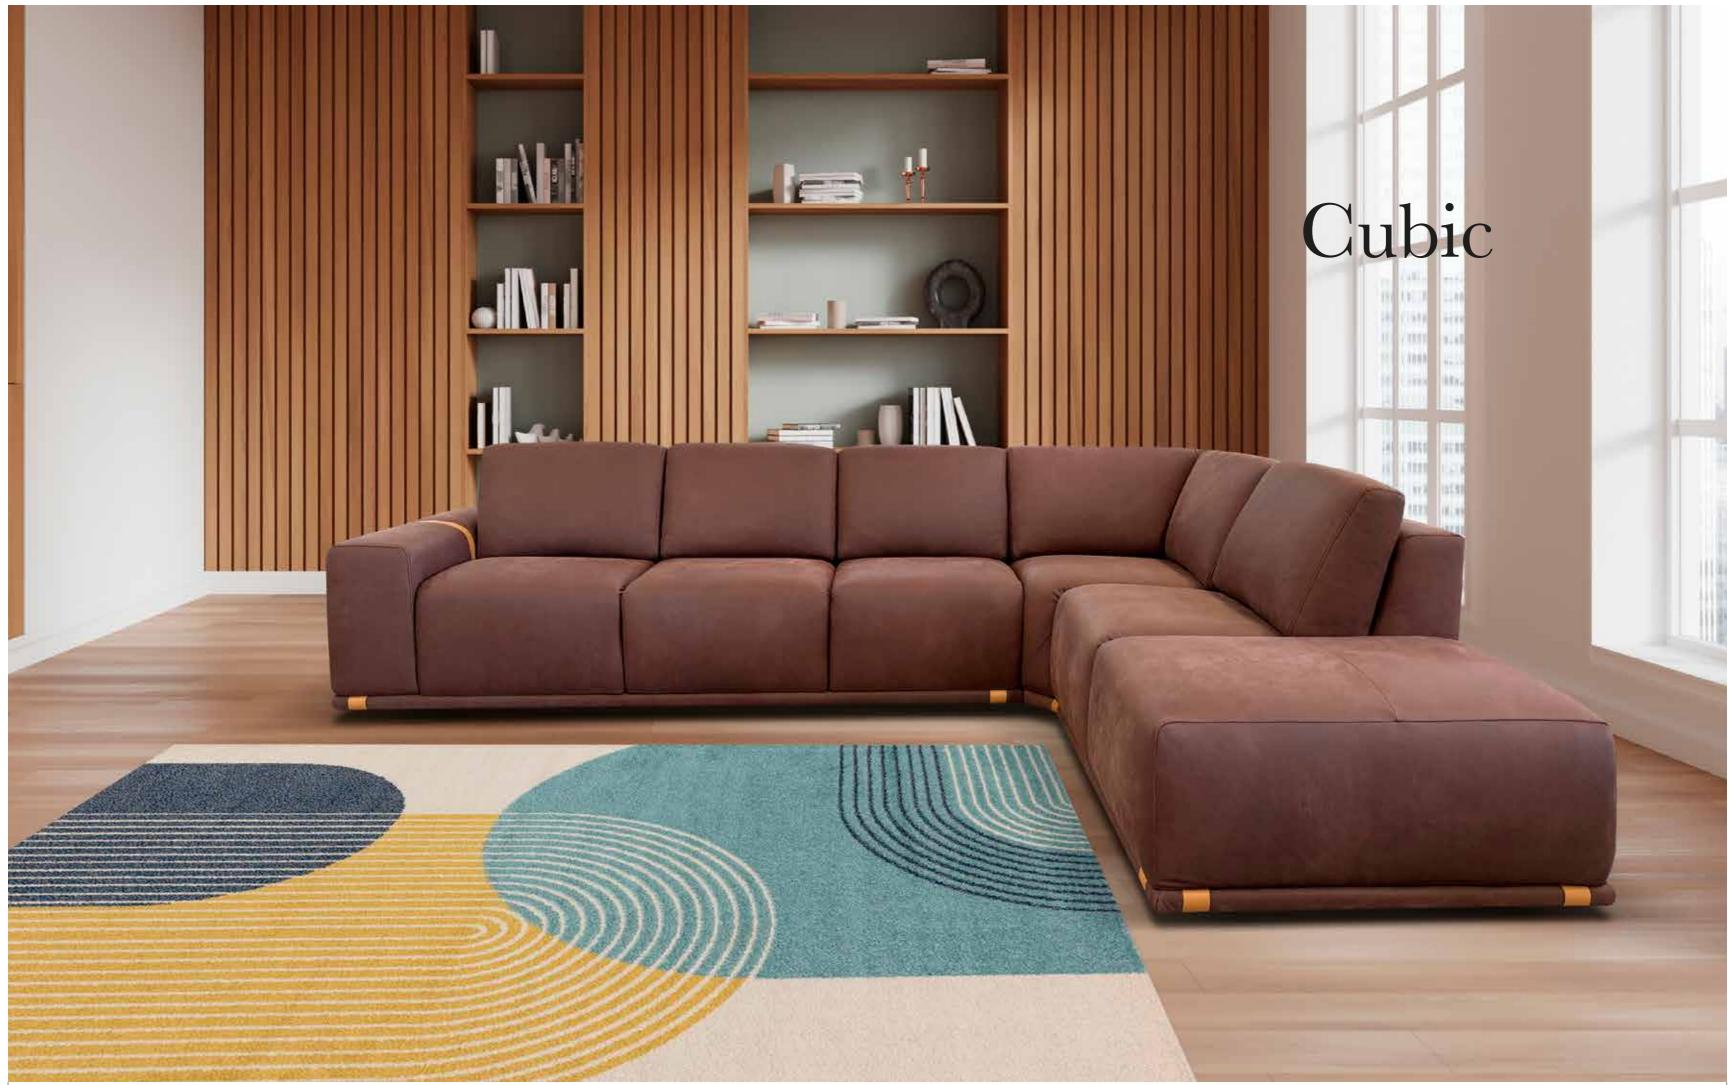

Cubik is a style where simplicity takes form and design. It has a comfortable back and the frame built to the floor gives this model a classic – contemporary taste. In addition, the belt on the arms gives this model a unique sartorial detail.

Pls see www.braccisofas.com for updated sku sheet

V351 W100"

V407 W102"

Simplicity and a touch of classic style for this model. Voluptuous seats with just the right memory foam filling ensure ergonomic comfort.