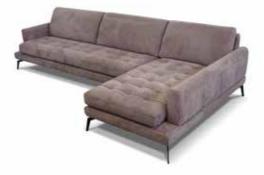

tion of memory foam offers a great supporting seating comfort.











V316 LHF W74"







Pls see www.braccisofas.com for updated sku sheet

V316 LHF W74"

V407 RHF W102"

| $\square$ |  |  |  |
|-----------|--|--|--|
|           |  |  |  |
|           |  |  |  |





## Living

The line of comfort is never interrupted in this sofa, designed and built to welcome. This is where we find the extraordinary simplicity of truly living the home.







V407 RHF W103"





## Living





V316 LHF W88"





V317 RHF W88"

SCAN ME



V316 LHF W88"

V503 RHF W47"

V400 W44"



Pls see www.braccisofas.com for updated sku sheet





|            | Ĩ     |  | -r |
|------------|-------|--|----|
|            |       |  |    |
|            |       |  |    |
| <u>ا ا</u> | <br>1 |  |    |

V314 W94"





# Morea

A captivating look and essential lines for this full leather sofa with feet available in two finishes. To be chosen according to your mood.







V316 LHF W79" V501 RHF W44"

#### Morea

Morea has an elegant design and compact size ideal for any urban space. The details on the arms give this model a true sense of charisma.





Pls see www.braccisofas.com for updated sku sheet



V314 W87"

# Narciso

Here, style starts with the feet, which are light on the eyes, almost suspended, between the precision of the metal and lightness of the structure.









V406 LHF W104"

V317 RHF W88"







Narciso has a lightweight design with a strong visual impact. This model is characterized by a handmade sophisticated topstitching that offers a surprising touch of elegance. In addition,