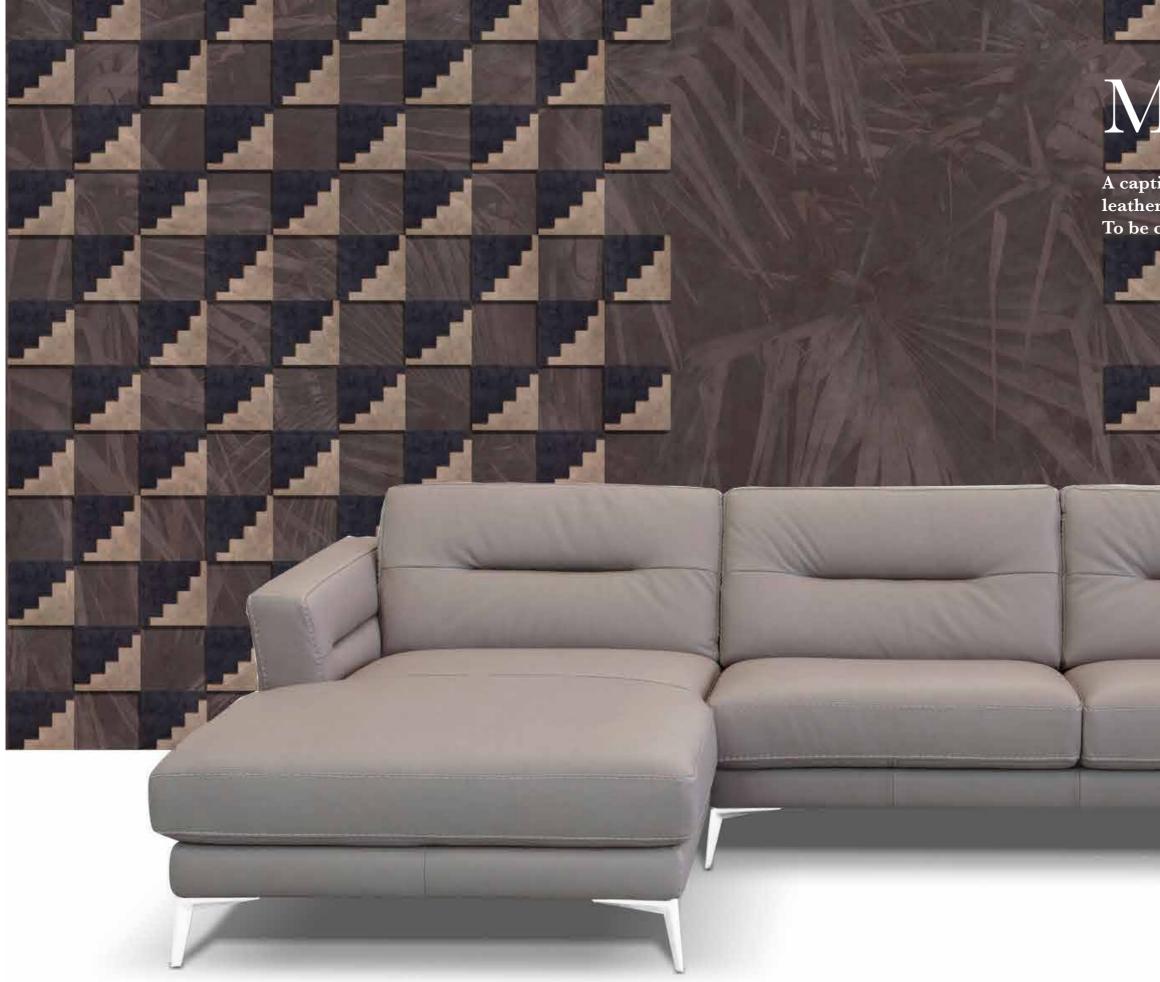

# Morea

A captivating look and essential lines for this full leather sofa with feet available in two finishes. To be chosen according to your mood.

V316 LHF W79" V501 RHF W44"

#### Morea

Morea has an elegant design and compact size ideal for any urban space. The details on the arms give this model a true sense of charisma.

Pls see www.braccisofas.com for updated sku sheet

V314 W87"