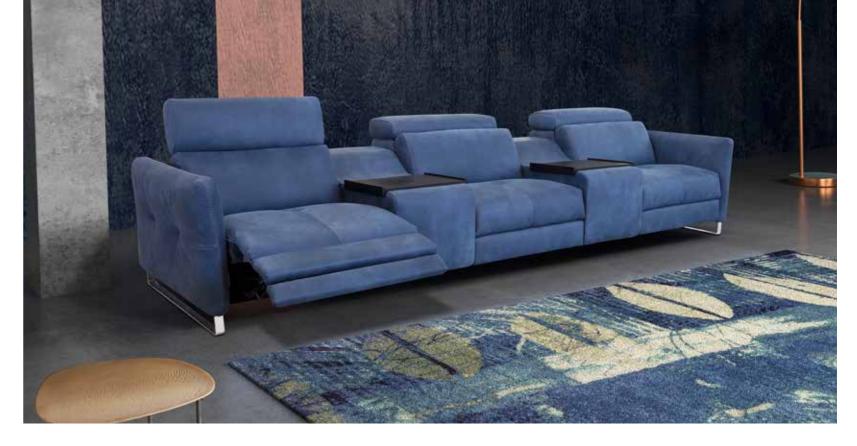

## Smart

Wonderful comfort, with adjustable headrest, footrest and armrests, spacious seats with precious padding materials, visible hand-stitched seams, feet available in two finishes.

POWER MOTION SOFAS & SECTIONAL 183

#### Smart

Smart is a unique power motion designed to guarantee a sophisticated elegant look, comfort and relaxation. Smart is equipped with a state of the art power mechanism and touchpad that individually controls headrest and footrest allowing maximum comfort and support for your head, back and legs even for the tallest people. This model is available with two seat width options and it's modularity allows to make any size sofa or sectional. In addition, the seat and back is composed of memory foam and the extreme soft seating comfort perfectly adapts to the body. The armrests are adjustable and stop at the desired position.