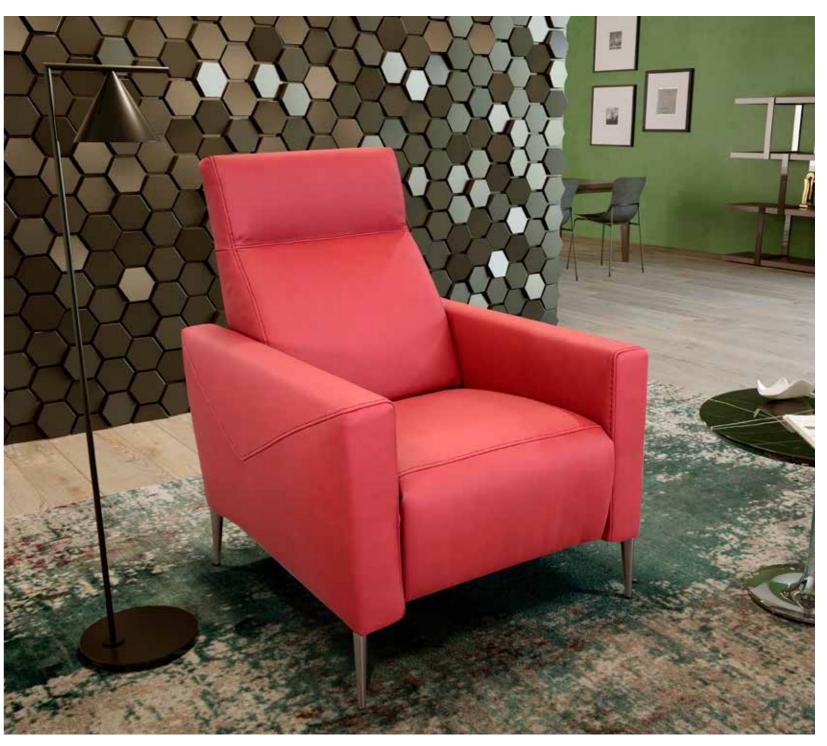

## Geki

Geki is a contemporary manual push back recliner with a great seating comfort. This manual push back recliner adapts to spaces and would look great in any room and furnishing style.

Pls see www.braccisofas.com for updated sku sheet

### Hilde

Hide is a contemporary manual push back recliner with a great seating comfort. This manual push back recliner adapts to spaces and would look great in any room and furnishing style

POWER RECLINERS

### Kiki

Kiki is a contemporary manual push back recliner with a great seating comfort. This manual push back recliner adapts to spaces and would look great in any room and furnishing style.

Pls see www.braccisofas.com for updated sku sheet

### Sirio

Sirio is a contemporary manual push back recliner with a great seating comfort. This manual push back recliner adapts to spaces and would look great in any room and furnishing style.

POWER RECLINERS

# Virgo

Virgo is a contemporary manual push back recliner with a great seating comfort. This manual push back recliner adapts to spaces and would look great in any room and furnishing style.

Complete the living area with extraordinary simplicity: all it takes is an occasional chair. Modern, elegant, classic. Featuring harmonious or geometric lines. Cozy or gritty, however yours is, it will be a stylistic choice that adds character to the room and always gives utmost comfort and support.