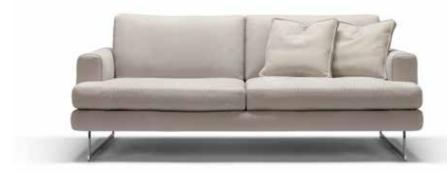

### Andy

Andy is a style where simplicity takes form and design, giving this model a modern style look with a classic taste. In addition, the seat filled with the right combination of memory foam offers a great seating comfort which perfectly adapts to the body.

Pls see www.braccisofas.com for updated sku sheet

V316 LHF W79"

V407 RHF W104"