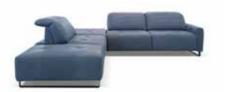

## Gosh

Cozy dimensions and a linear design. The enveloping look of Gosh is in fact harmoniously contrasted by the meticulous lines of the backrests and armrests, giving the sofa a light and balanced feel.

#### Gosh

Gosh is a style where simplicity takes form and design, giving this model a minimalist-style look with a classic taste. In addition, the seat filled with the right combination of memory foam offers a great seating comfort which perfectly adapts to the body

Pls see www.braccisofas.com for updated sku sheet

| ····* | ····×····* |  |
|-------|------------|--|
|       |            |  |
|       |            |  |

V314 W86"