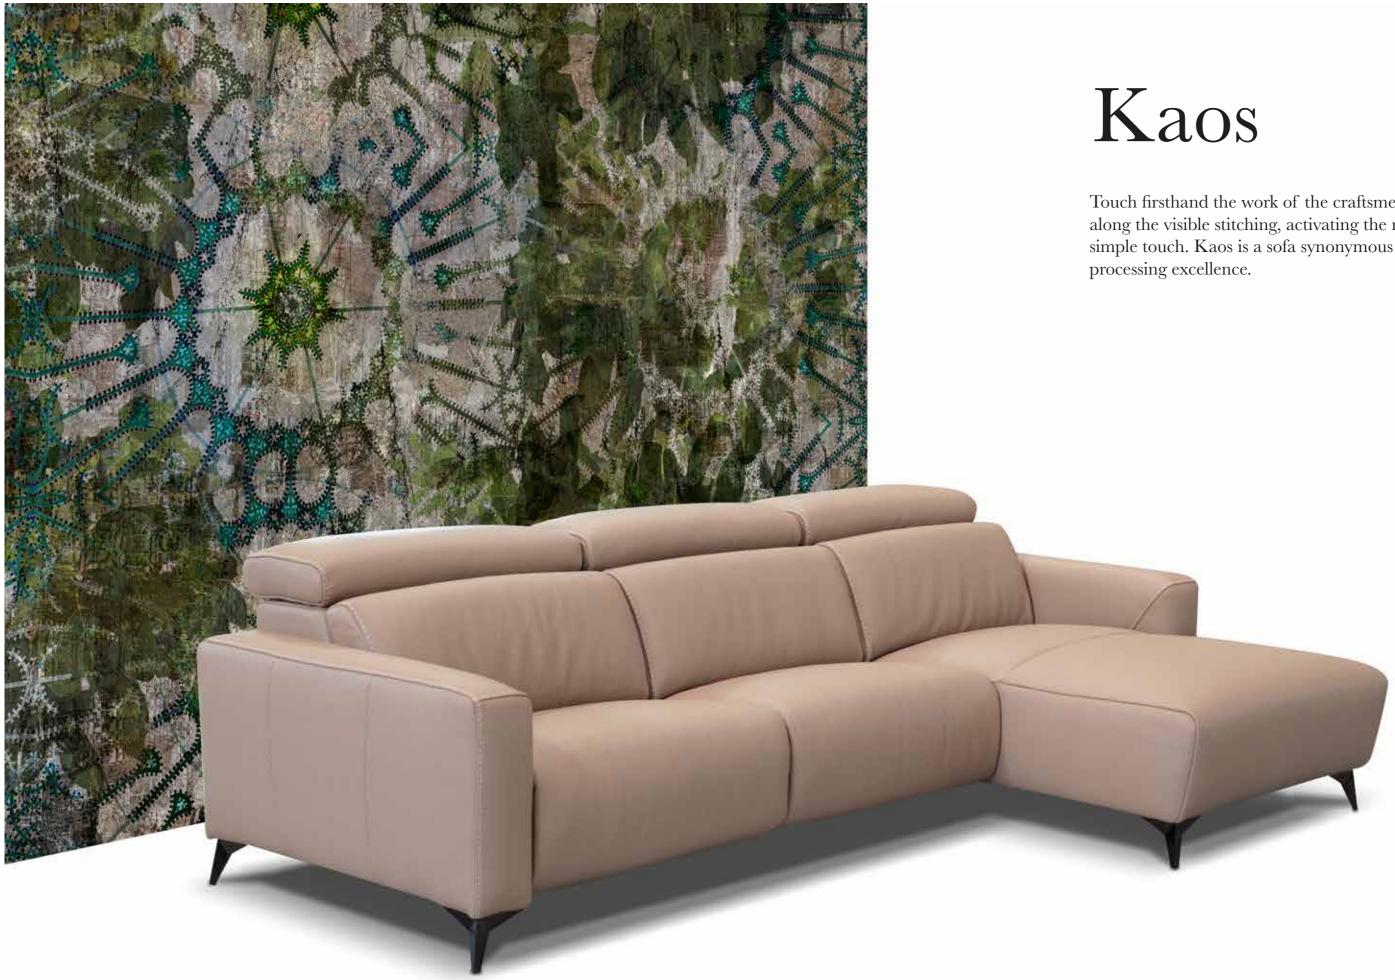

### V108 RHF W41"

Touch firsthand the work of the craftsmen, sliding your fingers along the visible stitching, activating the recliner feature with a simple touch. Kaos is a sofa synonymous with Bracci's leather