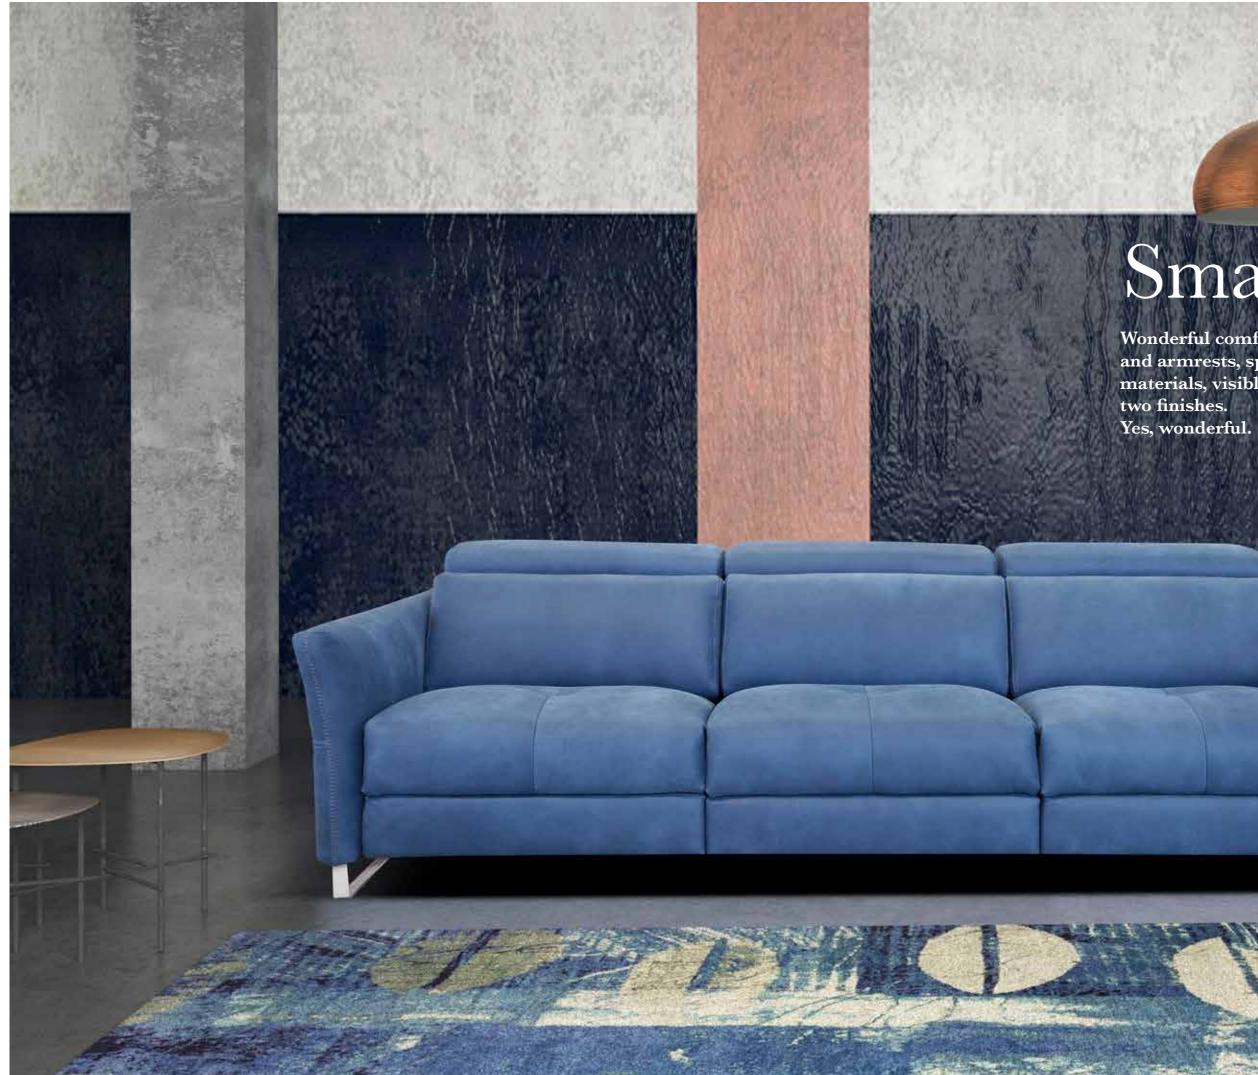

## Smart

Wonderful comfort, with adjustable headrest, footrest and armrests, spacious seats with precious padding materials, visible hand-stitched seams, feet available in two finishes.

POWER MOTION SOFAS & SECTIONAL 183