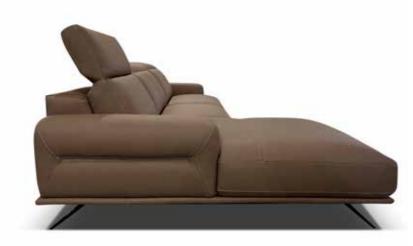

## Artù

Wide armrests, a square design, rounded corners, cozy seating. Every inch of this sofa speaks of comfort.

V342 W122"

#### Artù

Artu' is distinguished by its welcoming deep seats, offering long moments of relaxation in the company of family and friends. The detailed trapezoid- shaped base offers the structure a sense of lightness.

Pls see www.braccisofas.com for updated sku sheet

V342 W122"

Its natural elegance and sophistication acquires extra grit with the addition of the end element and even more seating.

ίŭų.

V316 LHF W82"

V314 W92"