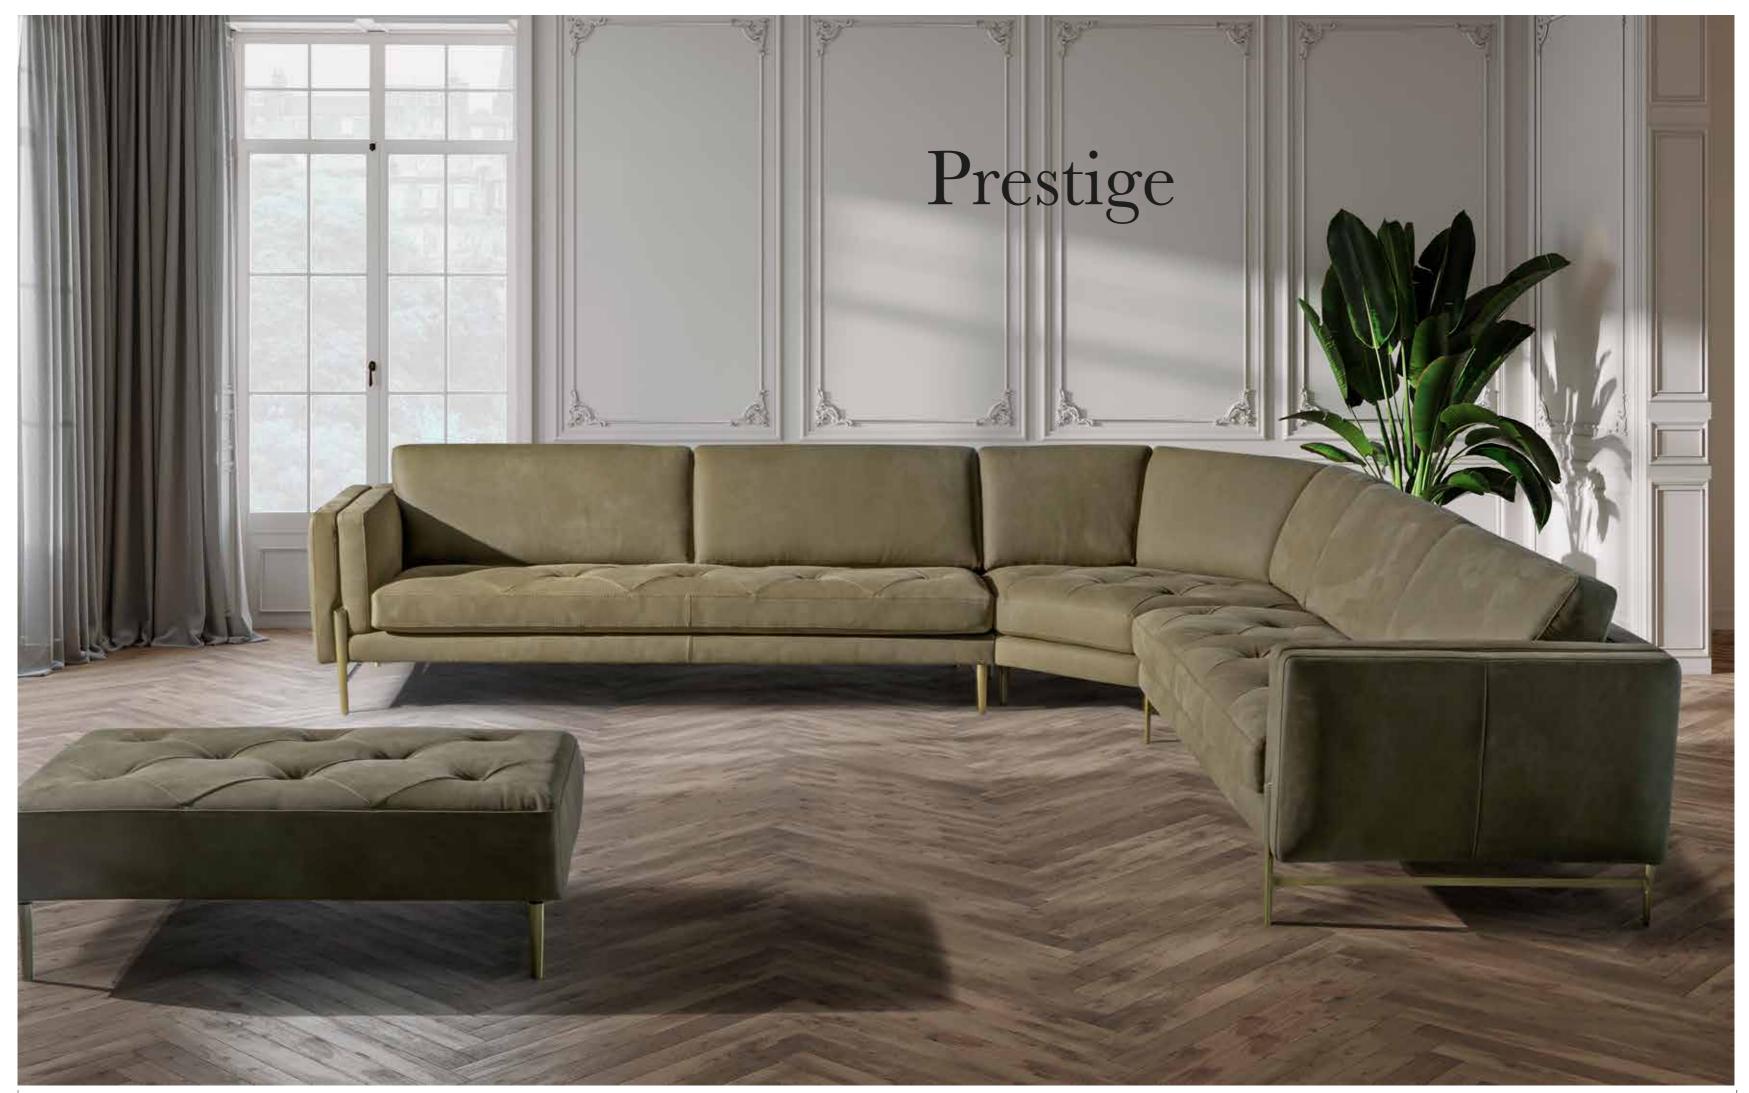

## Prestige

Prestige with its elegant diamond tufted seat and shapely legs carries an elegant and transitional look. In addition, the seat and back filled with the right combination of foam offers an extreme soft seating comfort which perfectly adapts to the body. This model has a true sense of charisma and would look good in a contemporary or transitional living space.

Pls see www.braccisofas.com for updated sku sheet

V316 LHF W93"

V501 RHF W51"