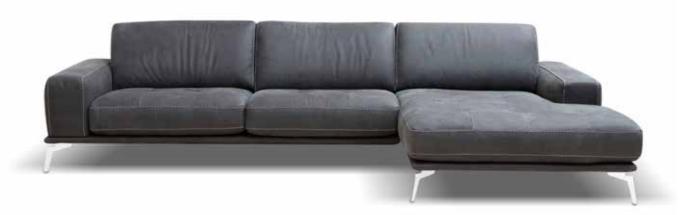

ssic taste. In addition, the seat filled with the right combination of memory foam offers a great seating comfort which perfectly adapts to the body.







Pls see www.braccisofas.com for updated sku sheet





V316 LHF W79"

V407 RHF W104"

## Artù

Wide armrests, a square design, rounded corners, cozy seating. Every inch of this sofa speaks of comfort.









V342 W122"

#### Artù

Artu' is distinguished by its welcoming deep seats, offering long moments of relaxation in the company of family and friends. The detailed trapezoid- shaped base offers the structure a sense of lightness.



Pls see www.braccisofas.com for updated sku sheet









V342 W122"



Its natural elegance and sophistication acquires extra grit with the addition of the end element and even more seating.

ίŭų.







V316 LHF W82"





V314 W92"

#### Brera

Brera becomes the protagonist of living spaces because it is characterized by essential lines and modern design. In addition, the seat and back filled with the right combination of memory foam offers an extreme soft seating comfort which perfectly adapts to the body.



Pls see www.braccisofas.com for updated sku sheet









V316 LHF W82"

V400 W54"









V113 RHF W61"



## Chic

Available in different finishes and therefore able to adapt to different styles, this sofa has a steel structure to support a softness completely covered in leather. Textured.





V314 W93"

### Chic

Chic is the result of a perfect balance between an elegant straight line design and minimalist taste. The extreme seating comfort is offered by seats and backs fi