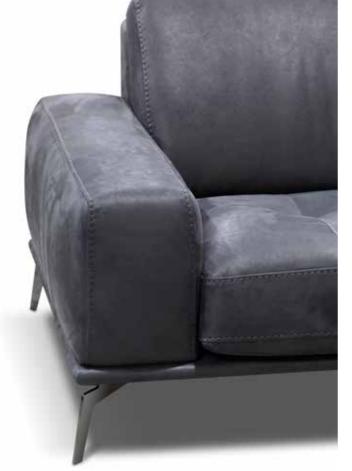

V400 W46"

V302 LHF W81"

V352 RHF W109"

Pls see www.braccisofas.com for updated sku sheet

Dante is a style where simplicity takes form and design giving this model a minimalist-style look with a classic taste. In addition, the seat filled with the right combination of memory foam offers a great seating comfort that perfectly adapts to the body.