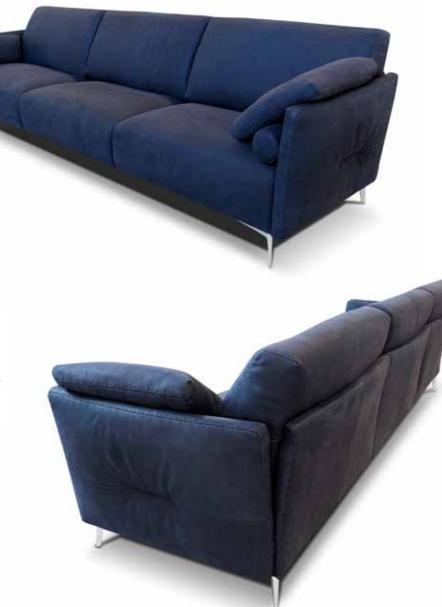

### Andy

Andy is a style where simplicity takes form and design, giving this model a modern style look with a classic taste. In addition, the seat filled with the right combination of memory foam offers a great seating comfort which perfectly adapts to the body.

Pls see www.braccisofas.com for updated sku sheet

V316 LHF W79"

V407 RHF W104"