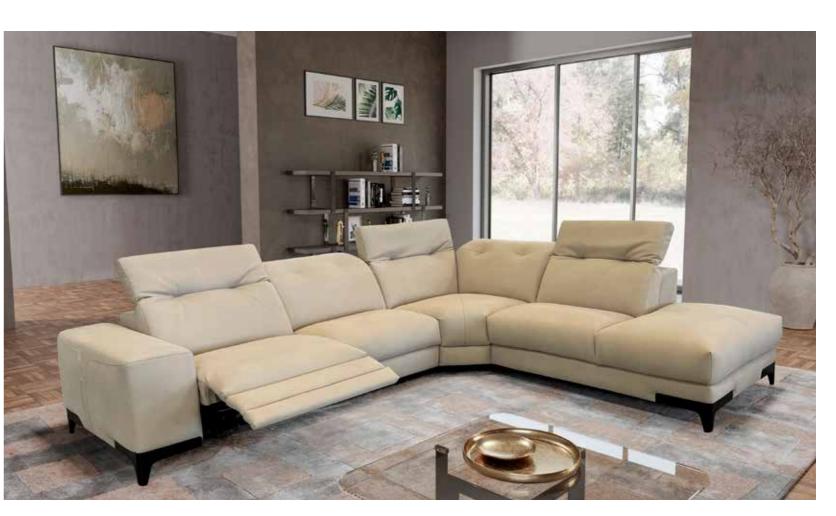

### Miriam

Miriam is a unique power motion with a transitional modern look. Miriam is equipped with a state-of-the-art power mechanism and touchpad that individually controls the headrest and footrest allowing maximum comfort and support for your head, back, and legs even for the tallest people. The headrest mechanism while opened, is not visible as it is covered with leather. This model is available with two seat width options and its modularity allows you to make any size sofa or sectional. In addition, the seat is made with memory foam so the extreme soft seating comfort perfectly adapts to the body.

Pls see www.braccisofas.com for updated sku sheet

V106 LHF W46"

V119 W34"

V415 W54"

V167 RHF W61"

V106 LHF W46"

V119 W34"

V108 RHF W46"