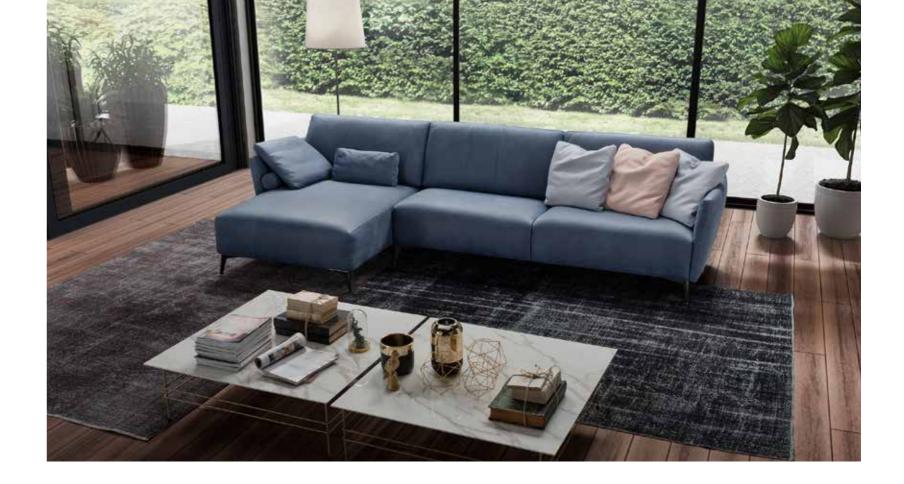

## Artù

Wide armrests, a square design, rounded corners, cozy seating. Every inch of this sofa speaks of comfort.

V342 W122"

#### Artù

Artu' is distinguished by its welcoming deep seats, offering long moments of relaxation in the company of family and friends. The detailed trapezoid- shaped base offers the structure a sense of lightness.

Pls see www.braccisofas.com for updated sku sheet

V342 W122"

Its natural elegance and sophistication acquires extra grit with the addition of the end element and even more seating.

ίŭų.

V316 LHF W82"

V314 W92"