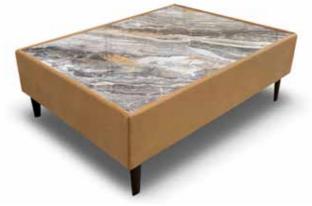

### Petra USA

Petra is a generic coffee table that matches well with any Bracci model. The top material is porcelain stone made in Italy and available in several finishes. Also, the Petra coffee table is available in round, square, and rectangular shapes and in version open base with high legs or closed base with invisible legs or casters.

Petra round table open base maxi 47"x47" top patagonia

Petra rectangular table open base extra 59"x33" top bronze oxide

Petra square table open base maxi 47"x47" top patagonia

Petra round table closed base maxi 47"x47" top patagonia

Petra rectangular table closed base extra 59"x33" top bronze oxide

Petra square table closed base maxi 47"x47" top patagonia

Petra rectangular table closed base maxi 47"x 33" top black oxide

Petra square table closed base extra 59"x59" top black oxide

Petra square table open base extra 59"x59" top black oxide

Petra rectangular table open base maxi 47"x33" top black oxide

Petra rectangual 47"x33" top amazzona

Petra rectangular 47"x33" top panther

Petra rectangular 47x33" top neptune