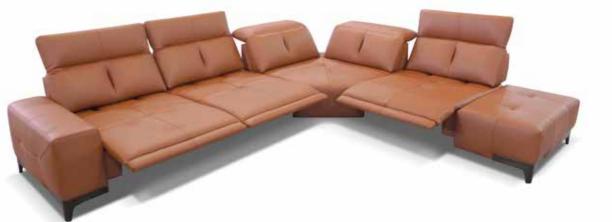

Pag. 201 CAROLE

Pag. 205 CLARK

Pag. 209 KELLY

Carole is power chaise contemporary model which easily adapts to all Living spaces. This model equipped with a state of the art mechanism moves at the same time footboard and backrest, making the seat become a very comfortable chaise. The headrest also has 3 different positions and can be adjusted by hand. This model is available with two seat width options and it's modularity allows to make any size sofa or sectional.

# Kelly

Kelly is a power chaise contemporary model that easily adapts to all living spaces. This model equipped with a state-ofthe-art mechanism moves at the same time footboard and backrest, making the seat become a very comfortable chaise. The headrest also has 3 different positions and can be adjusted by hand. This model is available with two seat width options and its modularity allows to make any size sofa or sectional.