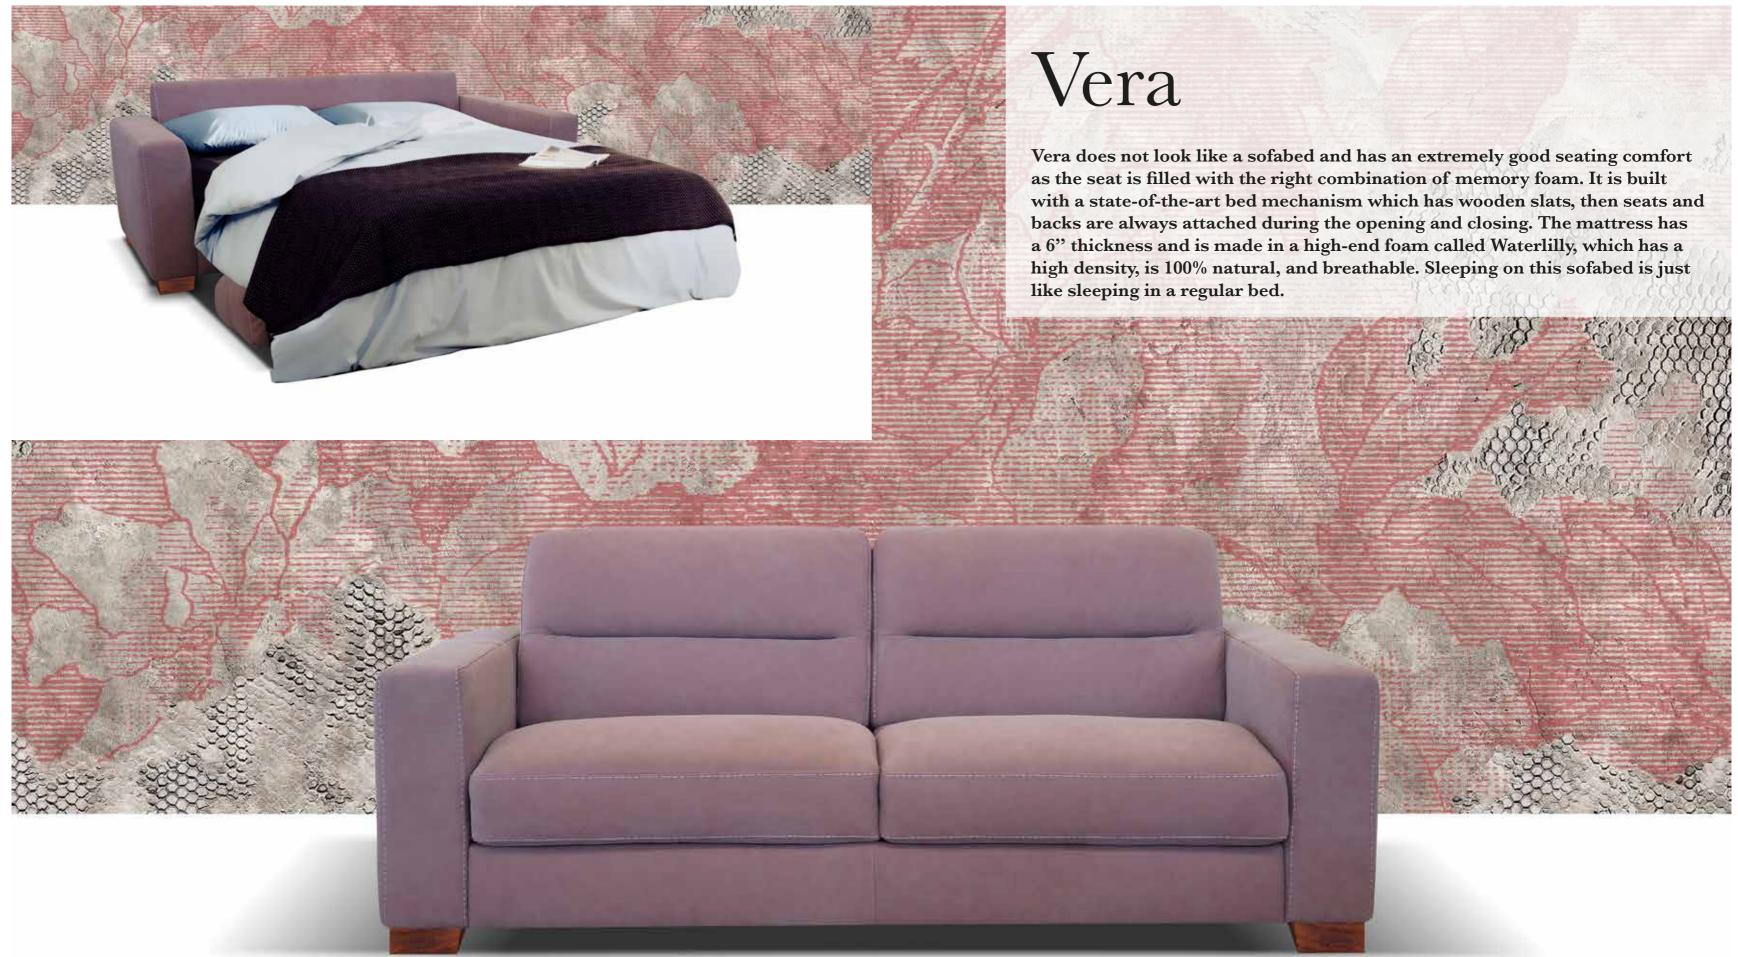

V605 W26"

V182 W40"

V400 W59"

V182 W40"

V180 W53"

A real sofa and a real bed. This is the promise of Bracci sofa beds, which enhance the comfort and design of a sofa with the comfort of a bed, to make the home even more welcoming. A collection in which the aesthetic and functional spheres come together in the most harmonious way possible. Because every day has its own style, and every night its own soft dreams.