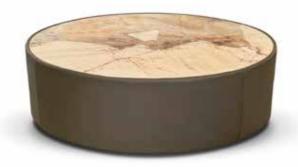

### Petra USA

Petra is a generic coffee table that matches well with any Bracci model. The top material is porcelain stone made in Italy and available in several finishes. Also, the Petra coffee table is available in round, square, and rectangular shapes and in version open base with high legs or closed base with invisible legs or casters.

Petra round table open base maxi 47"x47" top patagonia

Petra rectangular table open base extra 59"x33" top bronze oxide

Petra square table open base maxi 47"x47" top patagonia

Petra round table closed base maxi 47"x47" top patagonia