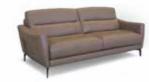

## Artù

Wide armrests, a square design, rounded corners, cozy seating. Every inch of this sofa speaks of comfort.

V342 W122"

#### Artù

Artu' is distinguished by its welcoming deep seats, offering long moments of relaxation in the company of family and friends. The detailed trapezoid- shaped base offers the structure a sense of lightness.

Pls see www.braccisofas.com for updated sku sheet

V342 W122"

Its natural elegance and sophistication acquires extra grit with the addition of the end element and even more seating.

ίŭų.

V316 LHF W82"

V314 W92"