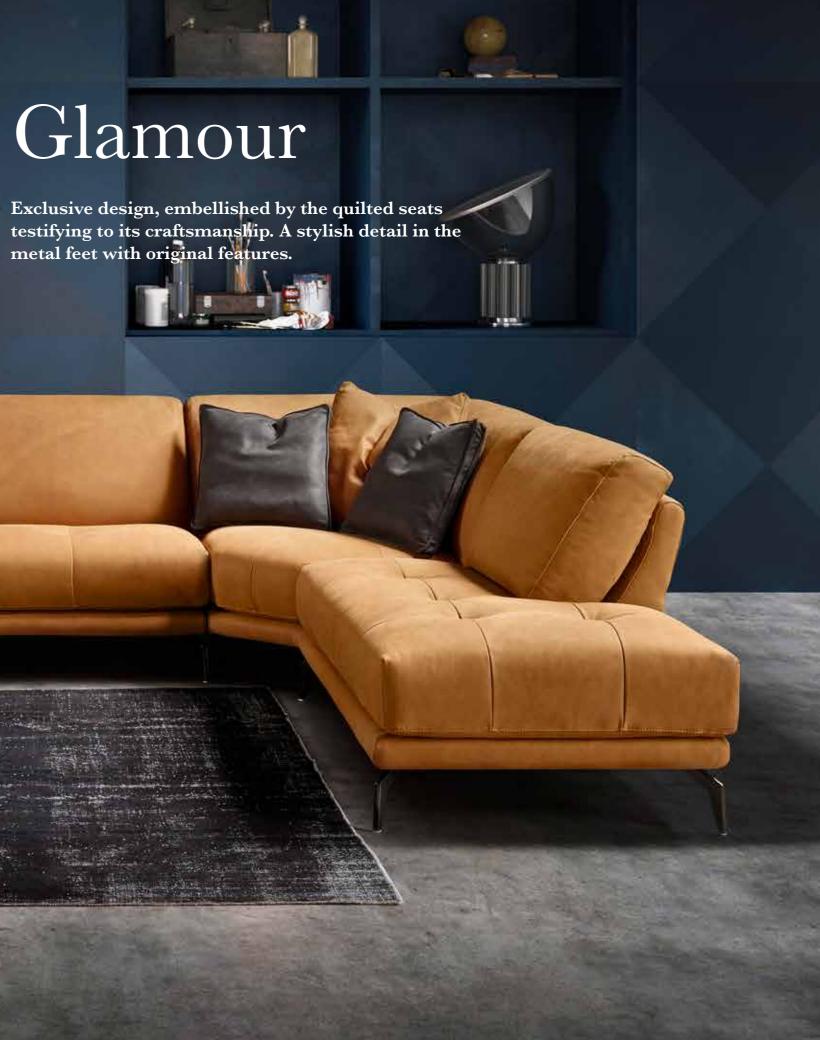

## Glamour

4

V316 LHF W81"

V317 RHF W81"

V116 LHF W45" V165 W56" V165 W56" V117 RHF W45"

V316 LHF W81"

V503 LHF W45"

Glamour

Glamour is characterized by a special design where the seat and backrest cushions are rested on a linear frame offering a sartorial arm detail. A single central topstitch on the seat offers this model a true sense of charisma.

Pls see www.braccisofas.com for updated sku sheet