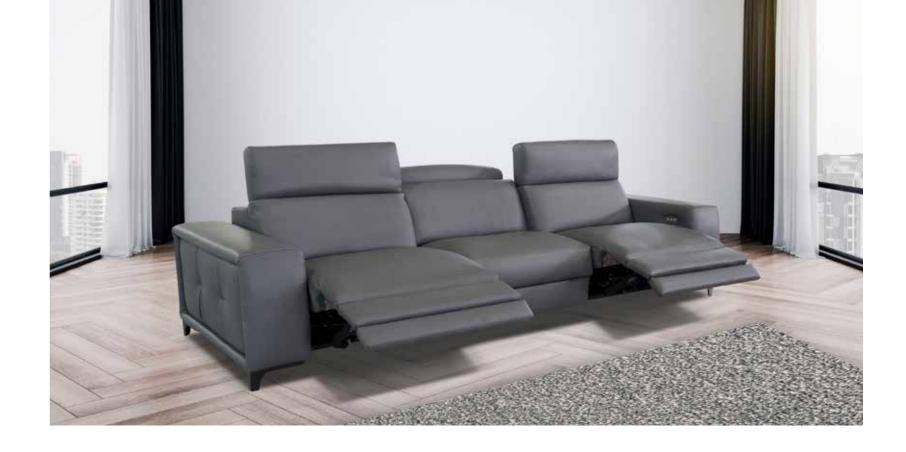

### POWER MOTION SOFAS & SECTIONALS

To each their own comfort. That's why our sofas include mechanisms and features that cater to your idea of comfort. You can shape and adjust every part of the sofa as needed: seats, backrests, footrests and headrests, all choosing the covering you most prefer, always in the certainty that you're bringing home a product handcrafted by our craftsmen, stitch after stitch with decorative quilting, and feet in stainless steel on bronze finish. Whatever your idea of style or life, Bracci is the sofa that completes it.