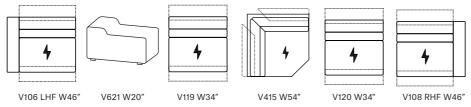

Pls see www.braccisofas.com for updated sku sheet

V106 LHF W46"

V119 W34"

V415 W54"

V167 RHF W61"

V106 LHF W46"

V119 W34"

V108 RHF W46"