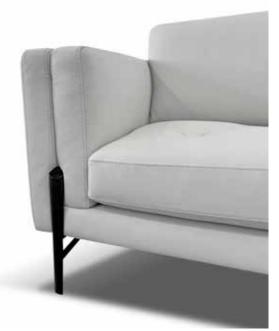

NLESS STEEL ASPHALT FINISHING COFFEE TABLE IN CANALETTO VALNUT

| PLANE | 65 | W | 90″ |
|-------|----|---|-----|







PLANE 65 W 90"







PLANE 54 W 90" PLANE 90 W 48"





PLANE 71L W 89"



PLANE 90 W 48" PLANE 53 W 90"





Pls see www.braccisofas.com for updated sku sheet

















V316 LHF W93"



V407 RHF W102"









## Prestige

Prestige with its elegant diamond tufted seat and shapely legs carries an elegant and transitional look. In addition, the seat and back filled with the right combination of foam offers an extreme soft seating comfort which perfectly adapts to the body. This model has a true sense of charisma and would look good in a contemporary or transitional living space.

Pls see www.braccisofas.com for updated sku sheet





V316 LHF W93"

V501 RHF W51"





## Soave











Soave

Soave is a style where simplicity takes form and design giving this model a contemporary look with a classic taste. In addition, the seat is filled with the right combination of memory foam which offers a great comfort as the cushions perfectly adapt to the body. This model is also characterized by an elegant tufting and by a very unique side arm detail which give this model a craft look.





V314 W89"







V500 LHF W39"

V352 RHF W102"



# Supreme







ÖΩ SCAN ME

Pls see www.braccisofas.com for updated sku sheet

|        |    |        | n  |          |     | _          |          | _   |
|--------|----|--------|----|----------|-----|------------|----------|-----|
|        |    |        |    |          |     | T          |          |     |
| ···*·· |