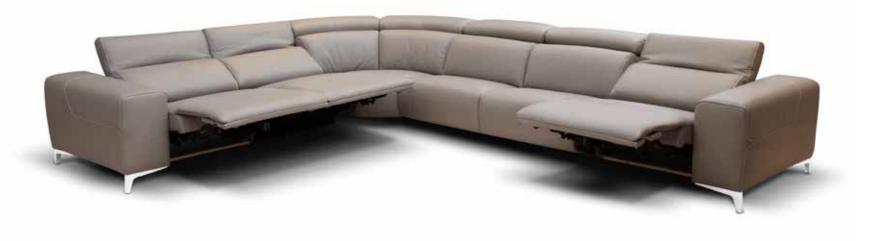

### POWER MOTION SOFAS & SECTIONALS

To each their own comfort. That's why our sofas include mechanisms and features that cater to your idea of comfort. You can shape and adjust every part of the sofa as needed: seats, backrests, footrests and headrests, all choosing the covering you most prefer, always in the certainty that you're bringing home a product handcrafted by our craftsmen, stitch after stitch with decorative quilting, and feet in stainless steel on bronze finish. Whatever your idea of style or life, Bracci is the sofa that completes it.