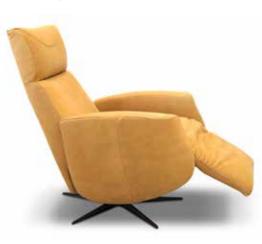

#### Perseo

Perseo is a stylish power recliner with a great seating comfort. This power recliner is swivel and glider available with standard or maxi seat. Then there is also a ratchet adjustable headrest which improves the head comfort in opening position. This recliner adapts to spaces with the right mix of classic and contemporary design.