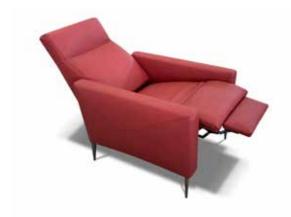

## Geki

Geki is a contemporary manual push back recliner with a great seating comfort. This manual push back recliner adapts to spaces and would look great in any room and furnishing style.

Pls see www.braccisofas.com for updated sku sheet

### Hilde

Hide is a contemporary manual push back recliner with a great seating comfort. This manual push back recliner adapts to spaces and would look great in any room and furnishing style

POWER RECLINERS

### Kiki

Kiki is a contemporary manual push back recliner with a great seating comfort. This manual push back recliner adapts to spaces and would look great in any room and furnishing style.

Pls see www.braccisofas.com for updated sku sheet

### Sirio

Sirio is a contemporary manual push back recliner with a great seating comfort. This manual push back recliner adapts to spaces and would look great in any room and furnishing style.

POWER RECLINERS

# Virgo

Virgo is a contemporary manual push back recliner with a great seating comfort. This manual push back recliner adapts to spaces and would look great in any room and furnishing style.

Complete the living area with extraordinary simplicity: all it takes is an occasional chair. Modern, elegant, classic. Featuring harmonious or geometric lines. Cozy or gritty, however yours is, it will be a stylistic choice that adds character to the room and always gives utmost comfort and support.