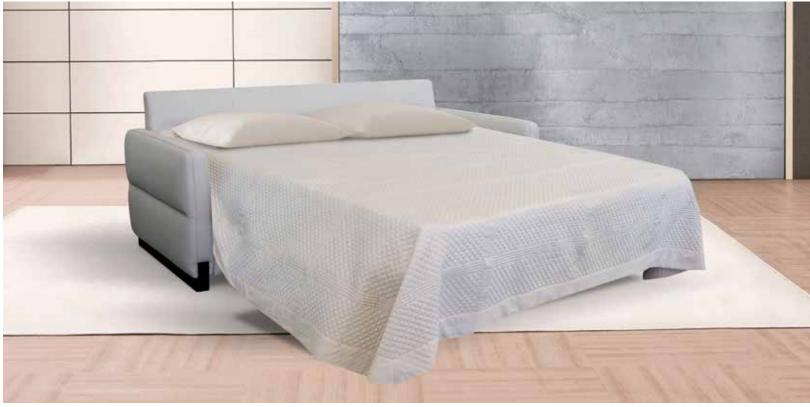

V605 W26"

V182 W40"

V400 W59"

V182 W40"

V180 W53"

A real sofa and a real bed. This is the promise of Bracci sofa beds, which enhance the comfort and design of a sofa with the comfort of a bed, to make the home even more welcoming. A collection in which the aesthetic and functional spheres come together in the most harmonious way possible. Because every day has its own style, and every night its own soft dreams.

#### SOFA BEDS

Pag. 225 OTTAVIA

Pag. 227 POMPEA

Pag. 229 ROMINA

*Pag. 231* VERA

Cornelia does not look like a sofabed and has an extremely good seating comfort as the seat is filled with the right combination of memory foam. It is built with a state-of-the-art bed mechanism which has wooden slats, then seats and backs are always attached during the opening and closing. The mattress has a 6" thickness and is made in a high-end foam called Waterlilly, which has a high density, is 100% natural, and breathable. Sleeping on this sofabed is just like sleeping in a regular bed.