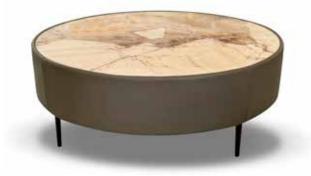

#### Saturn

Saturn is a sophisticated modern lounge chair with a metal frame available in different finishes. This chair is the result of a perfect balance between design and seating comfort.

Complete the Living area with a coffee table or bench which are available in many shapes and sizes. All stylish made in Italy designs which will look great in any contemporary or classic living room.

### Petra USA

Petra is a generic coffee table that matches well with any Bracci model. The top material is porcelain stone made in Italy and available in several finishes. Also, the Petra coffee table is available in round, square, and rectangular shapes and in version open base with high legs or closed base with invisible legs or casters.

Petra round table open base maxi 47"x47" top patagonia

Petra rectangular table open base extra 59"x33" top bronze oxide

Petra square table open base maxi 47"x47" top patagonia

Petra round table closed base maxi 47"x47" top patagonia