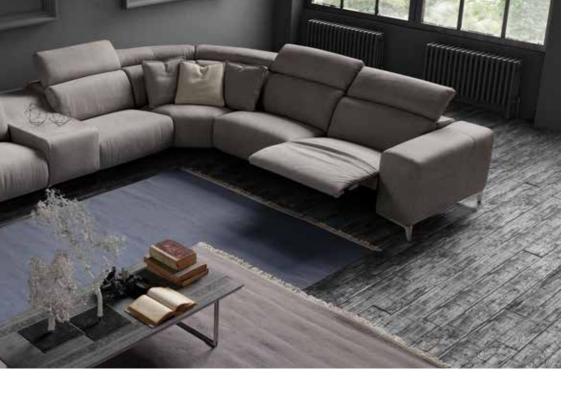

### POWER MOTION SOFAS & SECTIONALS

To each their own comfort. That's why our sofas include mechanisms and features that cater to your idea of comfort. You can shape and adjust every part of the sofa as needed: seats, backrests, footrests and headrests, all choosing the covering you most prefer, always in the certainty that you're bringing home a product handcrafted by our craftsmen, stitch after stitch with decorative quilting, and feet in stainless steel on bronze finish. Whatever your idea of style or life, Bracci is the sofa that completes it.