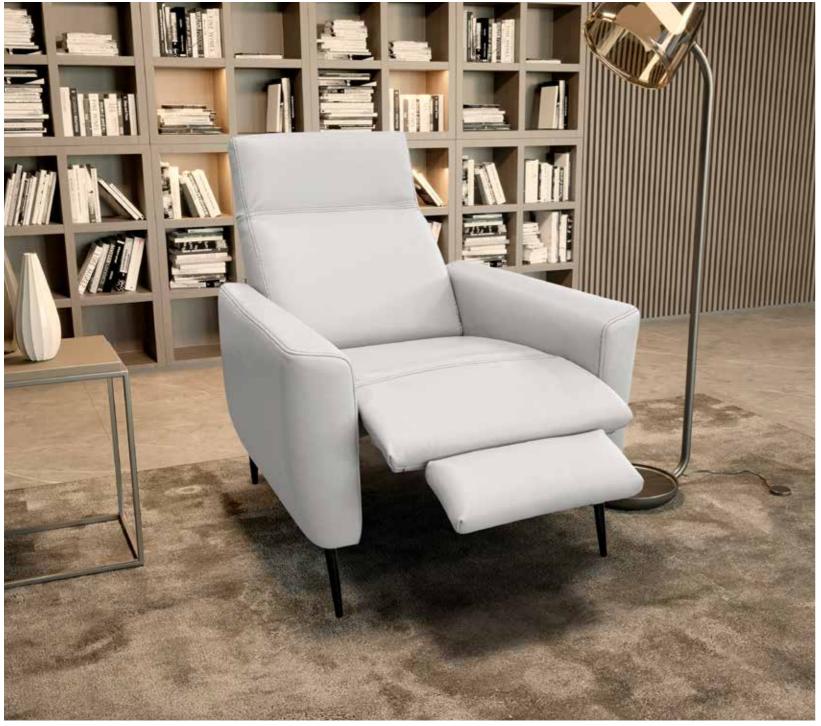

An armchair is first and foremost comfort. The body finds space between the padding that embraces and welcomes it in the most ergonomic of ways. Inside, the technological core follows the natural movements of the body, allowing you to relax your legs, arms, head, and thoughts. An armchair whose design actually means beauty and functionality, an armchair that brings the Made in Bracci and Made in Italy style into the most contemporary American living room.

#### POWER RECLINERS

Pag. 234 CRISTAL

Pag. 235 DAVINCI

Pag. 236 GALILEO

Pag. 237 IORIA

Pag. 238 LINCOLN

Pag. 239 PERSEO

#### Cristal

Crystal is a stylish power recliner with a great seating comfort. This power recliner is swivel and glider available in standard or maxi seat. Then there is also a ratchet adjustable headrest which improves the head comfort in opening position. This recliner adapts to spaces with the right mix of classic and contemporary design.