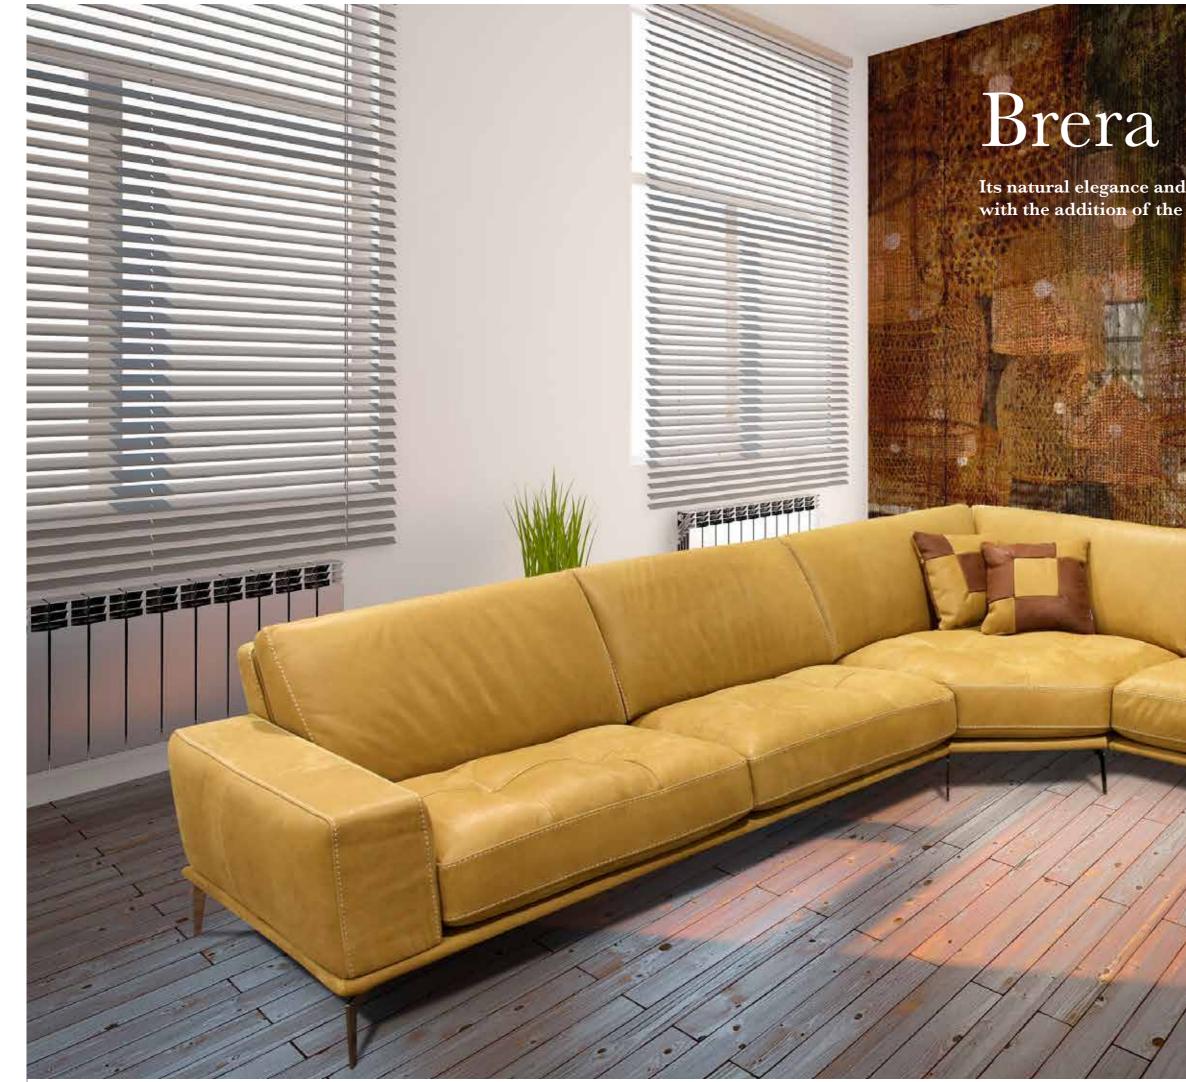

#### Brera

Brera becomes the protagonist of living spaces because it is characterized by essential lines and modern design. In addition, the seat and back filled with the right combination of memory foam offers an extreme soft seating comfort which perfectly adapts to the body.

Pls see www.braccisofas.com for updated sku sheet

V316 LHF W82"

V400 W54"

V113 RHF W61"