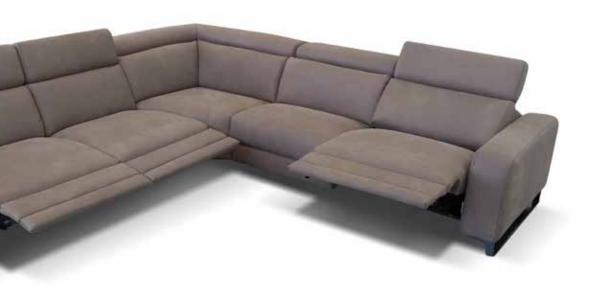

## Lucy

Lucy is a power motion with a minimalist design which easily adapts to all living spaces. Lucy is equipped with a state of the art power mechanism and touchpad that individually controls headrest and footrest allowing maximum comfort and support for your head, back and legs even for the tallest people. This model is available with two seat width options and it's modularity allows to make any size sofa or sectional.

Pls see www.braccisofas.com for updated sku sheet

V106 LHF W41"

V119 W33"

V108 RHF W41"

+