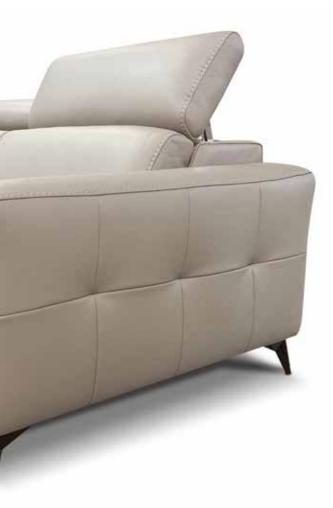

This is how the soft aesthetics of Bracci sofas are born, supported by backrests and armrests with rigid lines and capable of telling, sofa after sofa, a story of balanced lightness. An anthem of visual comfort shows in the entire collection and it fits harmoniously in the living area to respond to the contemporary needs of the North American market. The prestigious coverings and décor stitchings emphasize the flowing lines along the profiles without interrupting the generous volumes.

Bracci is commitment to the highest level of craftmanship, product is made only with premium hides of European origin, cut by hand using traditional techniques, that cannot be substituted with modern cutting technology, along with eco-friendly foam, wood and other materials that meet the highest standards in the industry.