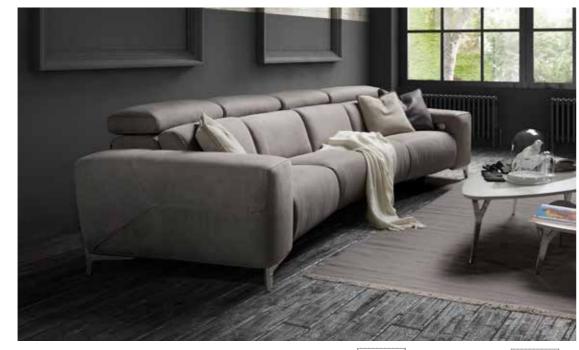

# Iride

Two separate mechanisms, one for head comfort and one for the legs. Fluid forms and enveloping lines that convey calm and balance, and immediate relaxation to your days.

V 119 W 33"

V 106 LHF W 47"

## Iride

Iride is a power motion with a minimalist design which easily adapts to all living spaces. This model is equipped with a state of the art power mechanism and touchpad that individually controls headrest and footrest allowing maximum comfort and support for your head, back and legs even for the tallest people. This model is available with two seat width options and it's modularity allows to make any size sofa or sectional.