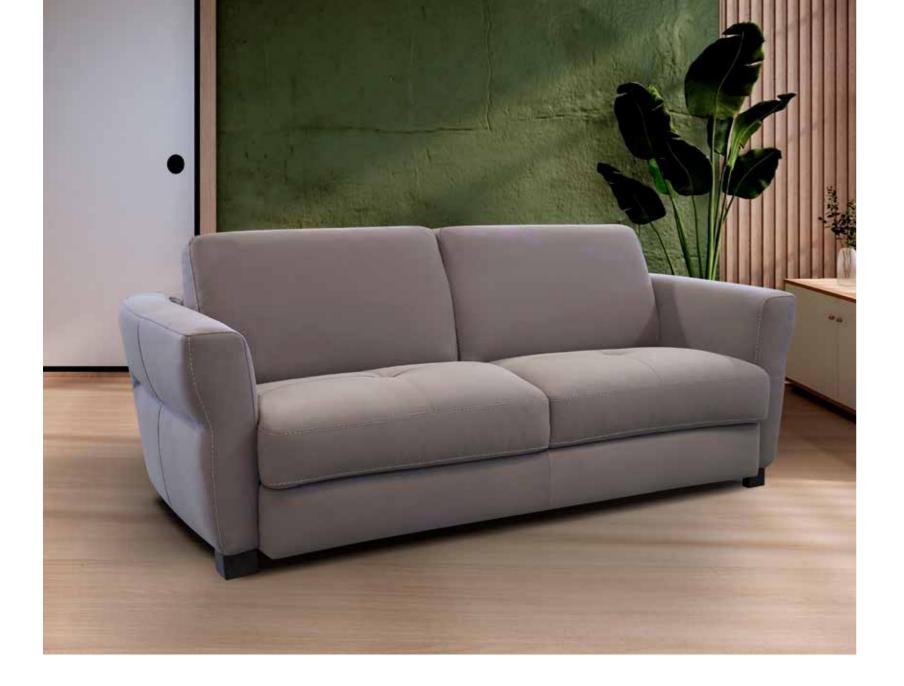

#### SOFA BEDS

Pag. 225 OTTAVIA

Pag. 227 POMPEA

Pag. 229 ROMINA

*Pag. 231* VERA

Cornelia does not look like a sofabed and has an extremely good seating comfort as the seat is filled with the right combination of memory foam. It is built with a state-of-the-art bed mechanism which has wooden slats, then seats and backs are always attached during the opening and closing. The mattress has a 6" thickness and is made in a high-end foam called Waterlilly, which has a high density, is 100% natural, and breathable. Sleeping on this sofabed is just like sleeping in a regular bed.

### Cornelia

Pls see www.braccisofas.com for updated sku sheet

SOFA BEDS 217