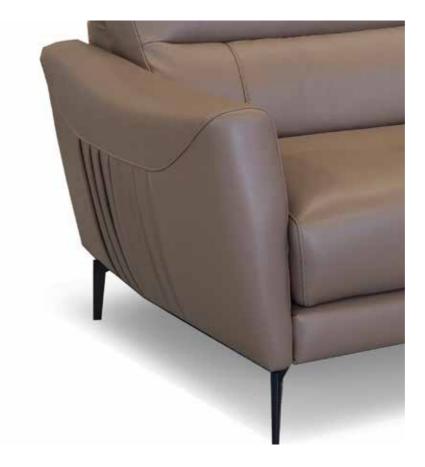

This is how the soft aesthetics of Bracci sofas are born, supported by backrests and armrests with rigid lines and capable of telling, sofa after sofa, a story of balanced lightness. An anthem of visual comfort shows in the entire collection and it fits harmoniously in the living area to respond to the contemporary needs of the North American market. The prestigious coverings and décor stitchings emphasize the flowing lines along the profiles without interrupting the generous volumes.

Bracci is commitment to the highest level of craftmanship, product is made only with premium hides of European origin, cut by hand using traditional techniques, that cannot be substituted with modern cutting technology, along with eco-friendly foam, wood and other materials that meet the highest standards in the industry.