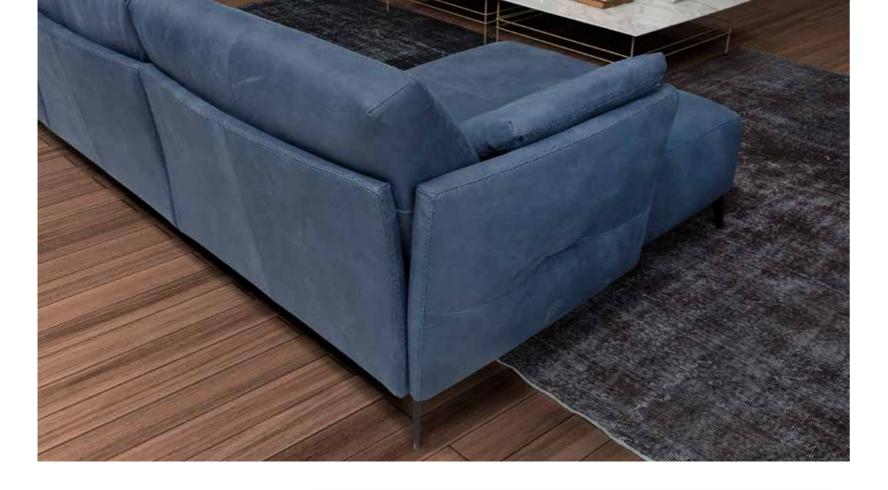

## Artù

Wide armrests, a square design, rounded corners, cozy seating. Every inch of this sofa speaks of comfort.

V342 W122"

#### Artù

Artu' is distinguished by its welcoming deep seats, offering long moments of relaxation in the company of family and friends. The detailed trapezoid- shaped base offers the structure a sense of lightness.

Pls see www.braccisofas.com for updated sku sheet

V342 W122"

Its natural elegance and sophistication acquires extra grit with the addition of the end element and even more seating.

ίŭų.

V316 LHF W82"

V314 W92"