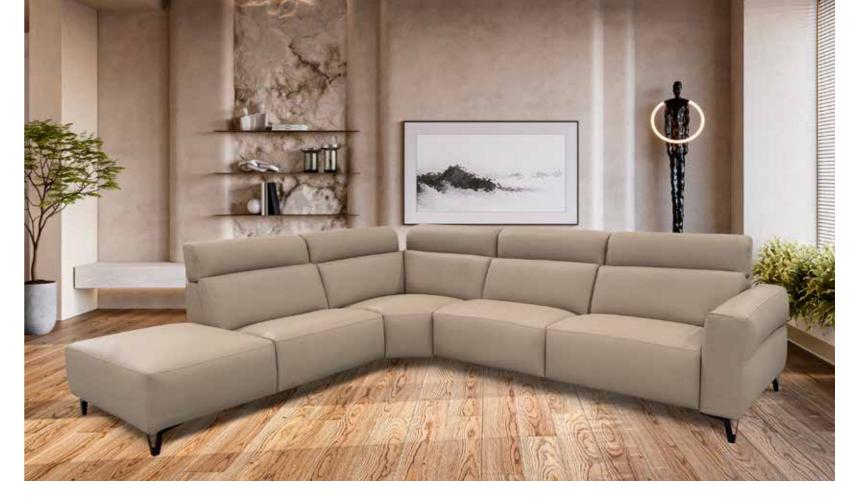

### Andy

Andy is a style where simplicity takes form and design, giving this model a modern style look with a classic taste. In addition, the seat filled with the right combination of memory foam offers a great seating comfort which perfectly adapts to the body.

Pls see www.braccisofas.com for updated sku sheet

V316 LHF W79"

V407 RHF W104"