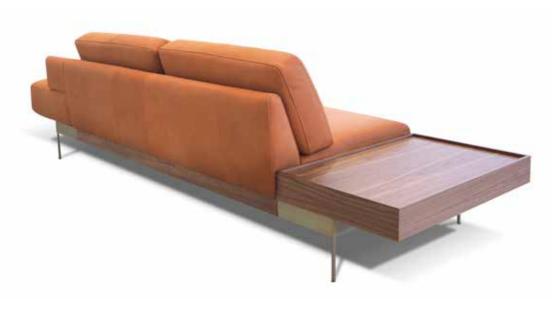

# Plane USA

The perfect synthesis of modularity, craftsmanship, and exclusive design. Its refined character is enhanced by precious details, like the base in wood, enriched by metallic inserts. Exclusive.

## Plane USA

Plane is contemporary and elegant with a minimalist look. The mix of wood and metal makes it a timeless model that adapts to all living spaces with the right mix of classic and contemporary design.

FOOT IN STAINLESS STEEL CHAMPAGNE FINISHING COFFEE TABLE IN CANALETTO VALNUT

FOOT IN STAINLESS STEEL ASPHALT FINISHING COFFEE TABLE IN CANALETTO VALNUT

| PLANE | 65 | W | 90″ |
|-------|----|---|-----|

PLANE 65 W 90"

PLANE 54 W 90" PLANE 90 W 48"

PLANE 71L W 89"

PLANE 90 W 48" PLANE 53 W 90"

Pls see www.braccisofas.com for updated sku sheet

V316 LHF W93"

V407 RHF W102"