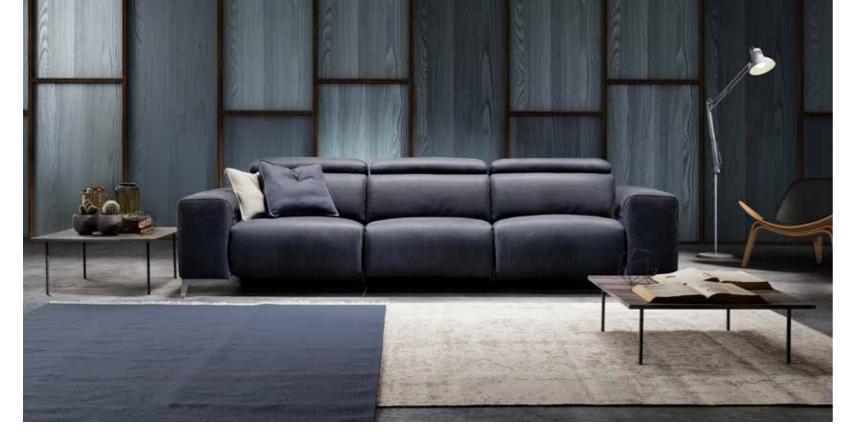

### POWER MOTION SOFAS & SECTIONALS

To each their own comfort. That's why our sofas include mechanisms and features that cater to your idea of comfort. You can shape and adjust every part of the sofa as needed: seats, backrests, footrests and headrests, all choosing the covering you most prefer, always in the certainty that you're bringing home a product handcrafted by our craftsmen, stitch after stitch with decorative quilting, and feet in stainless steel on bronze finish. Whatever your idea of style or life, Bracci is the sofa that completes it.