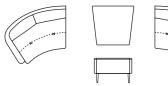

# Naxos

V616 W41"

V256 LHF W59"

V257 RHF W59"

Naxos has a curved design with an elegant classic and modern look. The comfortable supporting backrest, tufting on seat and a sartorial arm detail gives this model a real craft look. Naxos has a true sense of charisma and would look good in any living space.