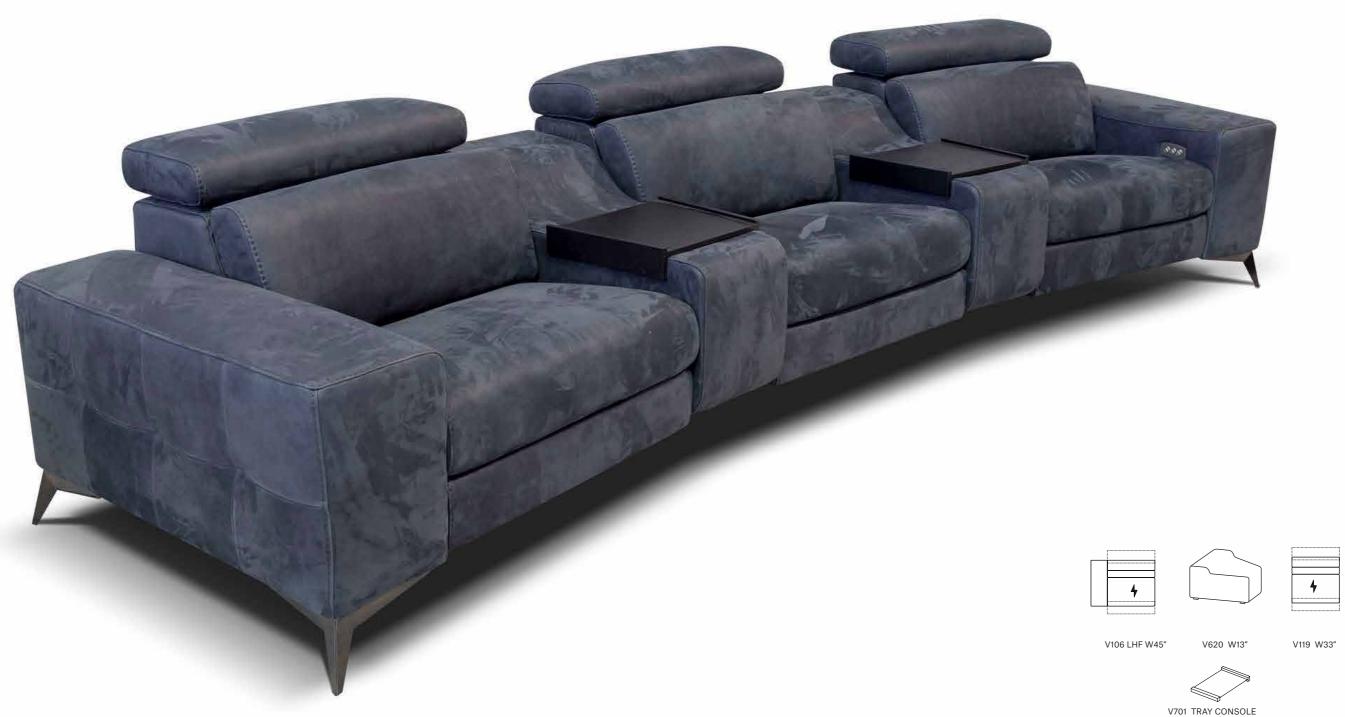

#### STATIONARY SOFAS & SECTIONAL

Create a sofa that embraces everyone, perfectly adapting to the space. This is how Bracci furnishes contemporary spaces with many solutions that never leave style behind.

With mini small and maxi configurations to fill large spaces, our sofas allow you to increase both

And if you choose the ottoman solution, you will have yet another soft moment to relax your legs and

Pag. 89 SOAVE

Pag. 93 SUPREME

Pag. 97 TIVOLI

Pag. 101 TRENDY

V407 RHF W104"