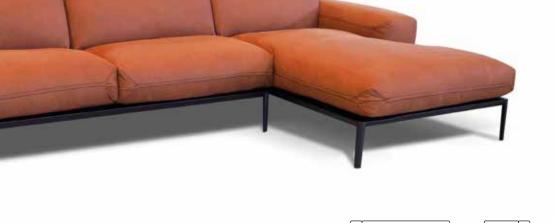

Cubik is a style where simplicity takes form and design. It has a comfortable back and the frame built to the floor gives this model a classic – contemporary taste. In addition, the belt on the arms gives this model a unique sartorial detail.

Pls see www.braccisofas.com for updated sku sheet

V351 W100"

V407 W102"

Simplicity and a touch of classic style for this model. Voluptuous seats with just the right memory foam filling ensure ergonomic comfort.