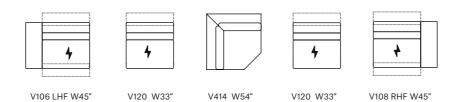

V108 RHF W45"

V701 TRAY CONSOLE

POWER MOTION SOFAS & SECTIONAL 115

Pls see www.braccisofas.com for updated sku sheet

| 4 | <br> |  |
|---|------|--|
| 4 | <br> |  |
| 4 |      |  |

V106 LHF W45"

V120 W33"

V414 W54"

V120 W33"

V108 RHF W45"

V 106 LHF W 41"

V 633 W 22" V 108 RHF W 41"