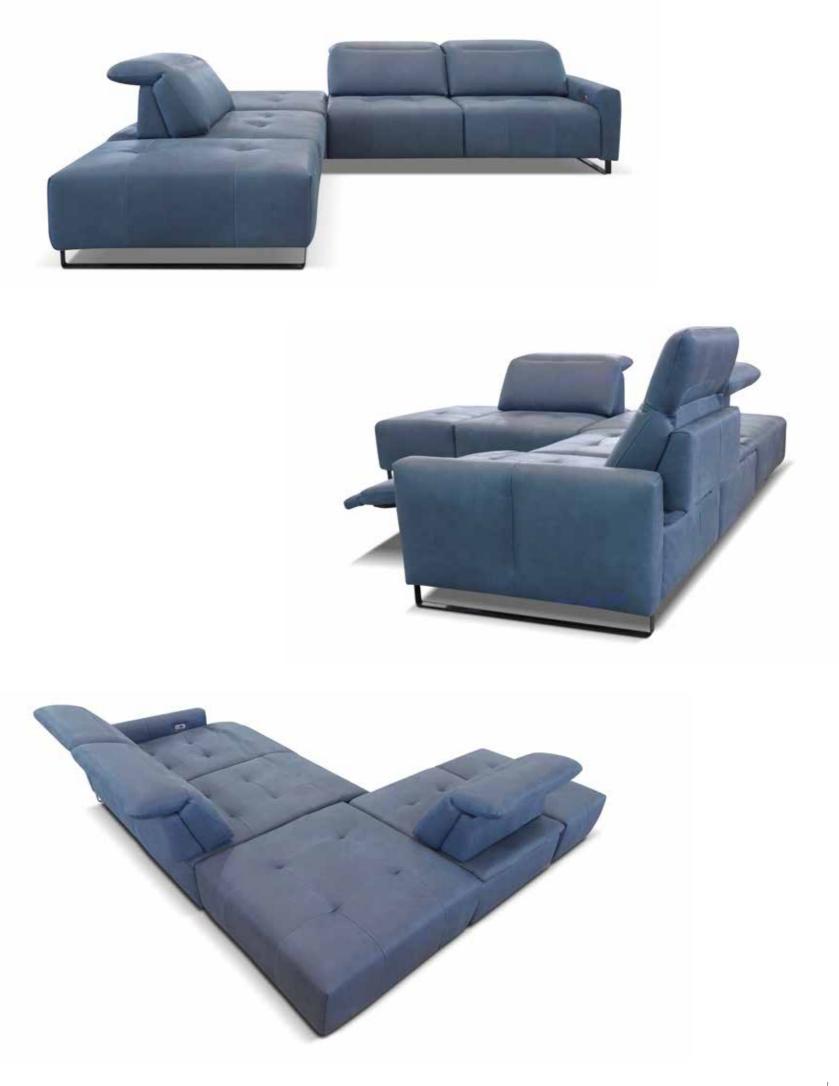

Pag. 201 CAROLE

Pag. 205 CLARK

Pag. 209 KELLY

Carole is power chaise contemporary model which easily adapts to all Living spaces. This model equipped with a state of the art mechanism moves at the same time footboard and backrest, making the seat become a very comfortable chaise. The headrest also has 3 different positions and can be adjusted by hand. This model is available with two seat width options and it's modularity allows to make any size sofa or sectional.

Pls see www.braccisofas.com for updated sku sheet

Pls see www.braccisofas.com for updated sku sheet