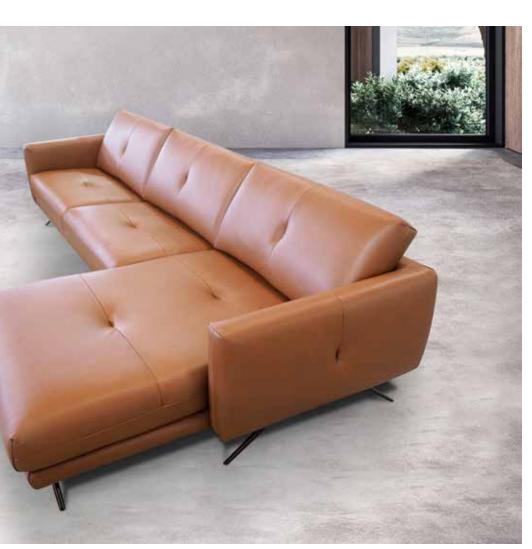

V400 W46"

V302 LHF W81"

V352 RHF W109"

Pls see www.braccisofas.com for updated sku sheet

Dante is a style where simplicity takes form and design giving this model a minimalist-style look with a classic taste. In addition, the seat filled with the right combination of memory foam offers a great seating comfort that perfectly adapts to the body.

\*

V302 LHF W76"

V503 RHF W51"