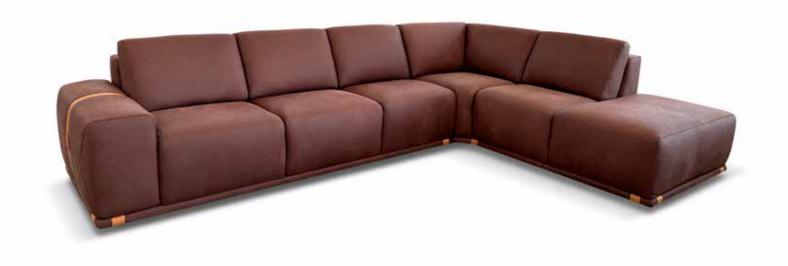

Cubik is a style where simplicity takes form and design. It has a comfortable back and the frame built to the floor gives this model a classic – contemporary taste. In addition, the belt on the arms gives this model a unique sartorial detail.

Pls see www.braccisofas.com for updated sku sheet

V351 W100"

V407 W102"

Simplicity and a touch of classic style for this model. Voluptuous seats with just the right memory foam filling ensure ergonomic comfort.