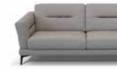

### Andy

Andy is a style where simplicity takes form and design, giving this model a modern style look with a classic taste. In addition, the seat filled with the right combination of memory foam offers a great seating comfort which perfectly adapts to the body.

Pls see www.braccisofas.com for updated sku sheet

V316 LHF W79"

V407 RHF W104"