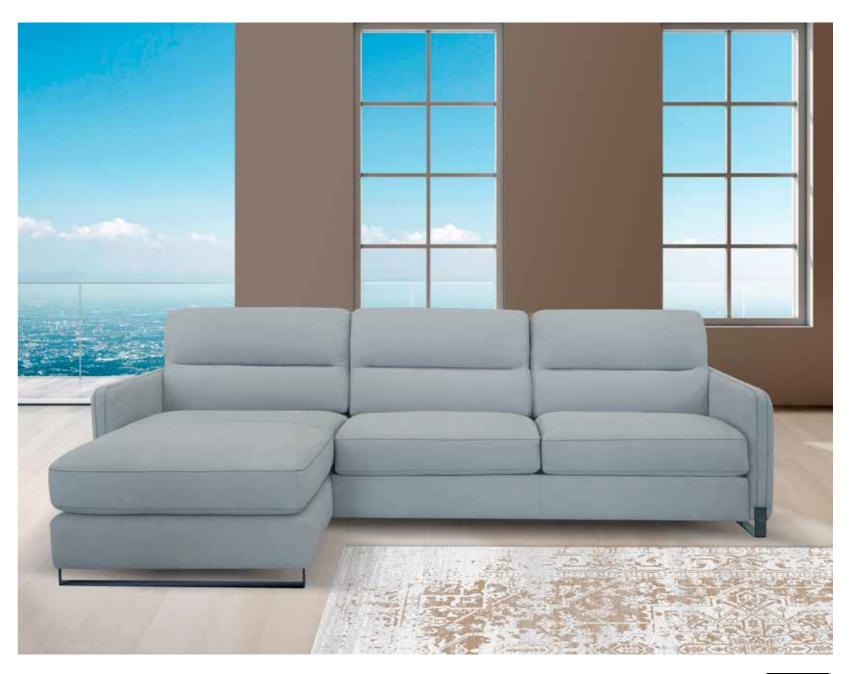

Pls see www.braccisofas.com for updated sku sheet

V 106 LHF W 43"

V 120 W 33"

V 400 W 54"

V 119 W 33"

V 621 W 20"

V 108 RHF W 43"

Stylish new comfortable sofas & sectionals which seats by the push of a button become a comfortable chaise. The backrest moves back and the footrest comes up. Customers can choose the covering, stitch color and type and then the leg finish.