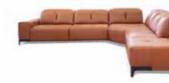

Cubik is a style where simplicity takes form and design. It has a comfortable back and the frame built to the floor gives this model a classic – contemporary taste. In addition, the belt on the arms gives this model a unique sartorial detail.

Pls see www.braccisofas.com for updated sku sheet

V351 W100"

V407 W102"

Simplicity and a touch of classic style for this model. Voluptuous seats with just the right memory foam filling ensure ergonomic comfort.

V400 W46"

V302 LHF W81"

V352 RHF W109"

Pls see www.braccisofas.com for updated sku sheet

Dante is a style where simplicity takes form and design giving this model a minimalist-style look with a classic taste. In addition, the seat filled with the right combination of memory foam offers a great seating comfort that perfectly adapts to the body.