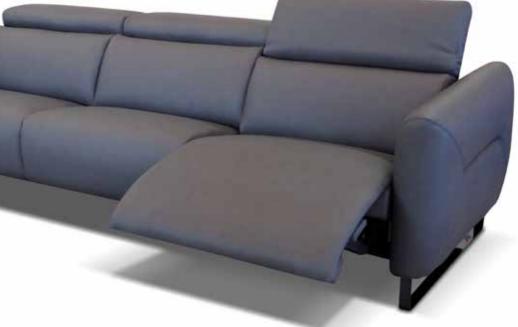

### POWER MOTION SOFAS & SECTIONALS

To each their own comfort. That's why our sofas include mechanisms and features that cater to your idea of comfort. You can shape and adjust every part of the sofa as needed: seats, backrests, footrests and headrests, all choosing the covering you most prefer, always in the certainty that you're bringing home a product handcrafted by our craftsmen, stitch after stitch with decorative quilting, and feet in stainless steel on bronze finish. Whatever your idea of style or life, Bracci is the sofa that completes it.