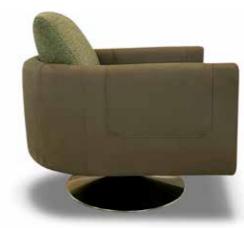

## Ariel

Ariel is an occasional swivel or stationary with a contemporary design characterised by special sartorial details on the side arms. This occasional chair would look great in any space in combination alone or with any style sofa or sectional.

Pls see www.braccisofas.com for updated sku sheet

Atene is an contemporary mid-century classic armless chair with a great seating comfort. This armless chair would look great in any space in combination with any style sofa or sectional