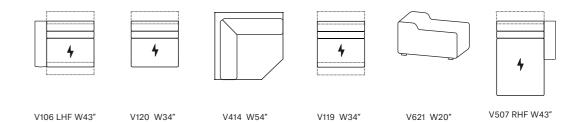

| 4 | 4. | <b></b> |  |
|---|----|---------|--|
|   |    |         |  |

V 106 W 51" V 119 W 33" V 119 W 33"

V 413 W 45"

Pls see www.braccisofas.com for updated sku sheet

V 106 W 51" V 119 W 33"

V 413 W 45"

V 120 W 33" V 119 W 33" V 108 W 51"