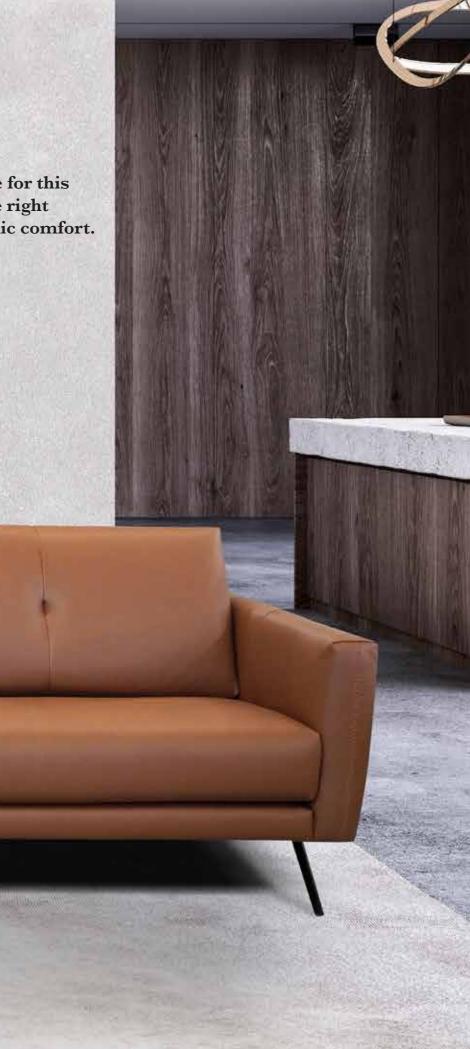

Pls see www.braccisofas.com for updated sku sheet

V351 W100"

V407 W102"

Simplicity and a touch of classic style for this model. Voluptuous seats with just the right memory foam filling ensure ergonomic comfort.

V400 W46"

V302 LHF W81"

V352 RHF W109"

Pls see www.braccisofas.com for updated sku sheet

Dante is a style where simplicity takes form and design giving this model a minimalist-style look with a classic taste. In addition, the seat filled with the right combination of memory foam offers a great seating comfort that perfectly adapts to the body.