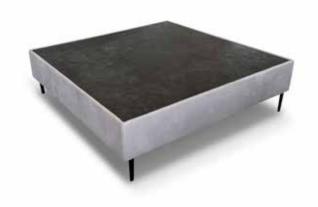

## Cleo

Cleo is a generic tufted top bench that matches well with any Bracci model. The Cleo bench is available in round, square, and rectangular shapes and in version open base with high legs or in version closed base with invisible legs or casters.

Cleo round bench maxi closed base 48" x 48"

Sveva is a generic bench that matches well with any Bracci model. The Sveva bench is available in round, square, and rectangular shapes and in version open base with high leg or in version closed base with invisible legs or casters.

Sveva round bench maxi opened base 48"x48"

Cleo rectangular bench extra opened base 60"x34"

Cleo rectangular bench extra closed base 60"x34"

Cleo square bench maxi opened base 48"x48"

Cleo square bench maxi closed base 48"x48"

Sveva rectangular bench extra opened base 60"x 34"

Sveva square bench maxi opened base 48"x48"

Pls see www.braccisofas.com for updated sku sheet

Sveva round bench maxi closed base 48" x 48"

Sveva rectangular bench extra closed base 60"x34"

Sveva square bench maxi closed base 48"x48"