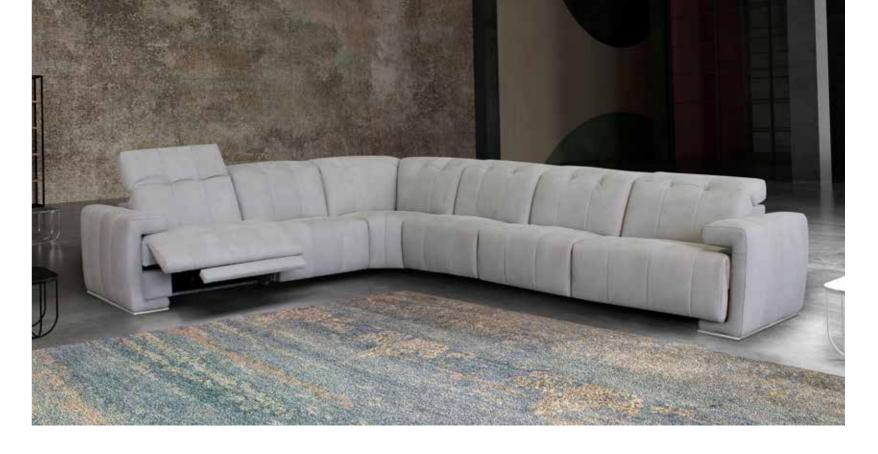

### POWER MOTION SOFAS & SECTIONALS

To each their own comfort. That's why our sofas include mechanisms and features that cater to your idea of comfort. You can shape and adjust every part of the sofa as needed: seats, backrests, footrests and headrests, all choosing the covering you most prefer, always in the certainty that you're bringing home a product handcrafted by our craftsmen, stitch after stitch with decorative quilting, and feet in stainless steel on bronze finish. Whatever your idea of style or life, Bracci is the sofa that completes it.