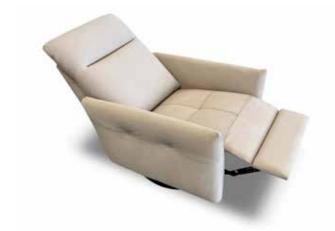

### Ioria

Ioria is a stylish power recliner with a great seating comfort. This power recliner is swivel and glider and available in standard or maxi seat. This recliner adapts to spaces with the right mix of classic and contemporary design.