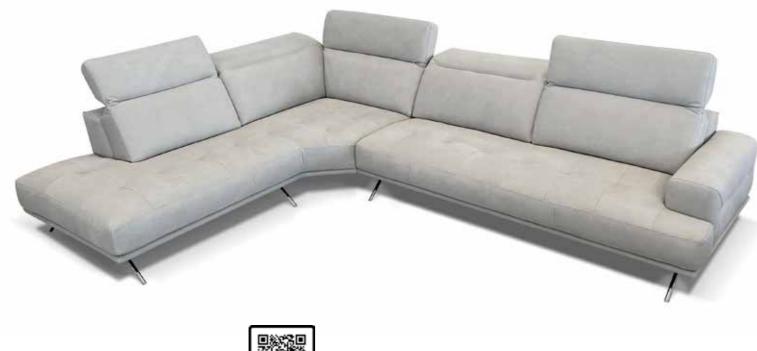

## Imperial

Imperial is a style where simplicity takes form and design giving this model a modern look with a classic taste. In addition, the seat filled with the right combination of memory foam, offers a great seating comfort which perfectly adapts to the body. Imperial is also equipped with manual ratchet adjustable headrest mechanisms which can stop at the desired position.

Pls see www.braccisofas.com for updated sku sheet

V316 LHF W83"

V400 RHF W53"

V316 RHF W83"