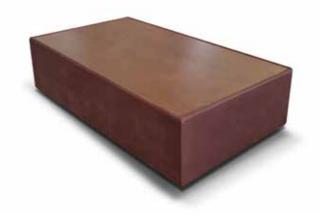

## Cleo

Cleo is a generic tufted top bench that matches well with any Bracci model. The Cleo bench is available in round, square, and rectangular shapes and in version open base with high legs or in version closed base with invisible legs or casters.

Cleo round bench maxi closed base 48" x 48"

Sveva is a generic bench that matches well with any Bracci model. The Sveva bench is available in round, square, and rectangular shapes and in version open base with high leg or in version closed base with invisible legs or casters.