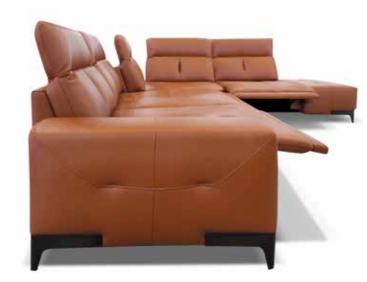

# Kelly

Kelly is a power chaise contemporary model that easily adapts to all living spaces. This model equipped with a state-ofthe-art mechanism moves at the same time footboard and backrest, making the seat become a very comfortable chaise. The headrest also has 3 different positions and can be adjusted by hand. This model is available with two seat width options and its modularity allows to make any size sofa or sectional.