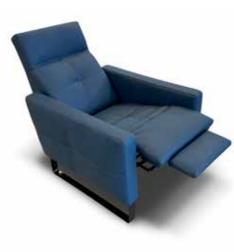

## Geki

Geki is a contemporary manual push back recliner with a great seating comfort. This manual push back recliner adapts to spaces and would look great in any room and furnishing style.

Pls see www.braccisofas.com for updated sku sheet

### Hilde

Hide is a contemporary manual push back recliner with a great seating comfort. This manual push back recliner adapts to spaces and would look great in any room and furnishing style

POWER RECLINERS

### Kiki

Kiki is a contemporary manual push back recliner with a great seating comfort. This manual push back recliner adapts to spaces and would look great in any room and furnishing style.

Pls see www.braccisofas.com for updated sku sheet

### Sirio

Sirio is a contemporary manual push back recliner with a great seating comfort. This manual push back recliner adapts to spaces and would look great in any room and furnishing style.

POWER RECLINERS

# Virgo

Virgo is a contemporary manual push back recliner with a great seating comfort. This manual push back recliner adapts to spaces and would look great in any room and furnishing style.

Complete the living area with extraordinary simplicity: all it takes is an occasional chair. Modern, elegant, classic. Featuring harmonious or geometric lines. Cozy or gritty, however yours is, it will be a stylistic choice that adds character to the room and always gives utmost comfort and support.