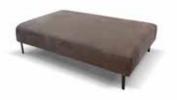

## Cleo

Cleo is a generic tufted top bench that matches well with any Bracci model. The Cleo bench is available in round, square, and rectangular shapes and in version open base with high legs or in version closed base with invisible legs or casters.

Cleo round bench maxi closed base 48" x 48"

Sveva is a generic bench that matches well with any Bracci model. The Sveva bench is available in round, square, and rectangular shapes and in version open base with high leg or in version closed base with invisible legs or casters.

Sveva round bench maxi opened base 48"x48"

Cleo rectangular bench extra opened base 60"x34"

Cleo rectangular bench extra closed base 60"x34"

Cleo square bench maxi opened base 48"x48"

Cleo square bench maxi closed base 48"x48"

Sveva rectangular bench extra opened base 60"x 34"

Sveva square bench maxi opened base 48"x48"

Pls see www.braccisofas.com for updated sku sheet

Sveva round bench maxi closed base 48" x 48"

Sveva rectangular bench extra closed base 60"x34"

Sveva square bench maxi closed base 48"x48"