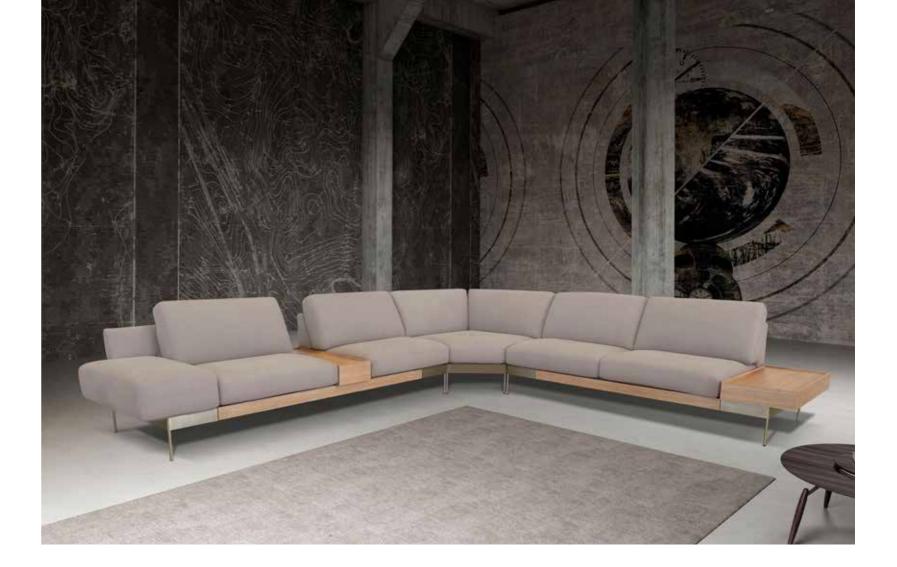

# Plane USA

The perfect synthesis of modularity, craftsmanship, and exclusive design. Its refined character is enhanced by precious details, like the base in wood, enriched by metallic inserts. Exclusive.

## Plane USA

Plane is contemporary and elegant with a minimalist look. The mix of wood and metal makes it a timeless model that adapts to all living spaces with the right mix of classic and contemporary design.