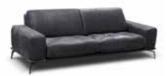

## Chic

Available in different finishes and therefore able to adapt to different styles, this sofa has a steel structure to support a softness completely covered in leather. Textured.

V314 W93"

### Chic

Chic is the result of a perfect balance between an elegant straight line design and minimalist taste. The extreme seating comfort is offered by seats and backs filled with the right combination of feather down.

V112 LHF W61"

V3

V400 W54"

Pls see www.braccisofas.com for updated sku sheet

V317 RHF W81"

V316 LHF W81"

V501 RHF W43"

V314 W93"