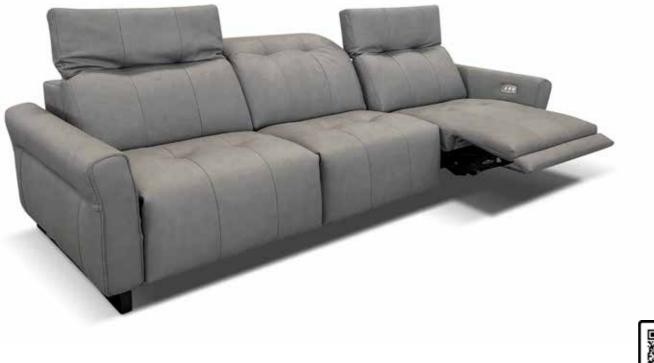

Mauro Bracciale's great propensity to research new ideas, of style and customization, throughout the years has put together a great selection of products in all categories: stationary, power motion, power recliners, occasional chairs and sofa beds.

### POWER MOTION SOFAS & SECTIONALS

To each their own comfort. That's why our sofas include mechanisms and features that cater to your idea of comfort. You can shape and adjust every part of the sofa as needed: seats, backrests, footrests and headrests, all choosing the covering you most prefer, always in the certainty that you're bringing home a product handcrafted by our craftsmen, stitch after stitch with decorative quilting, and feet in stainless steel on bronze finish. Whatever your idea of style or life, Bracci is the sofa that completes it.