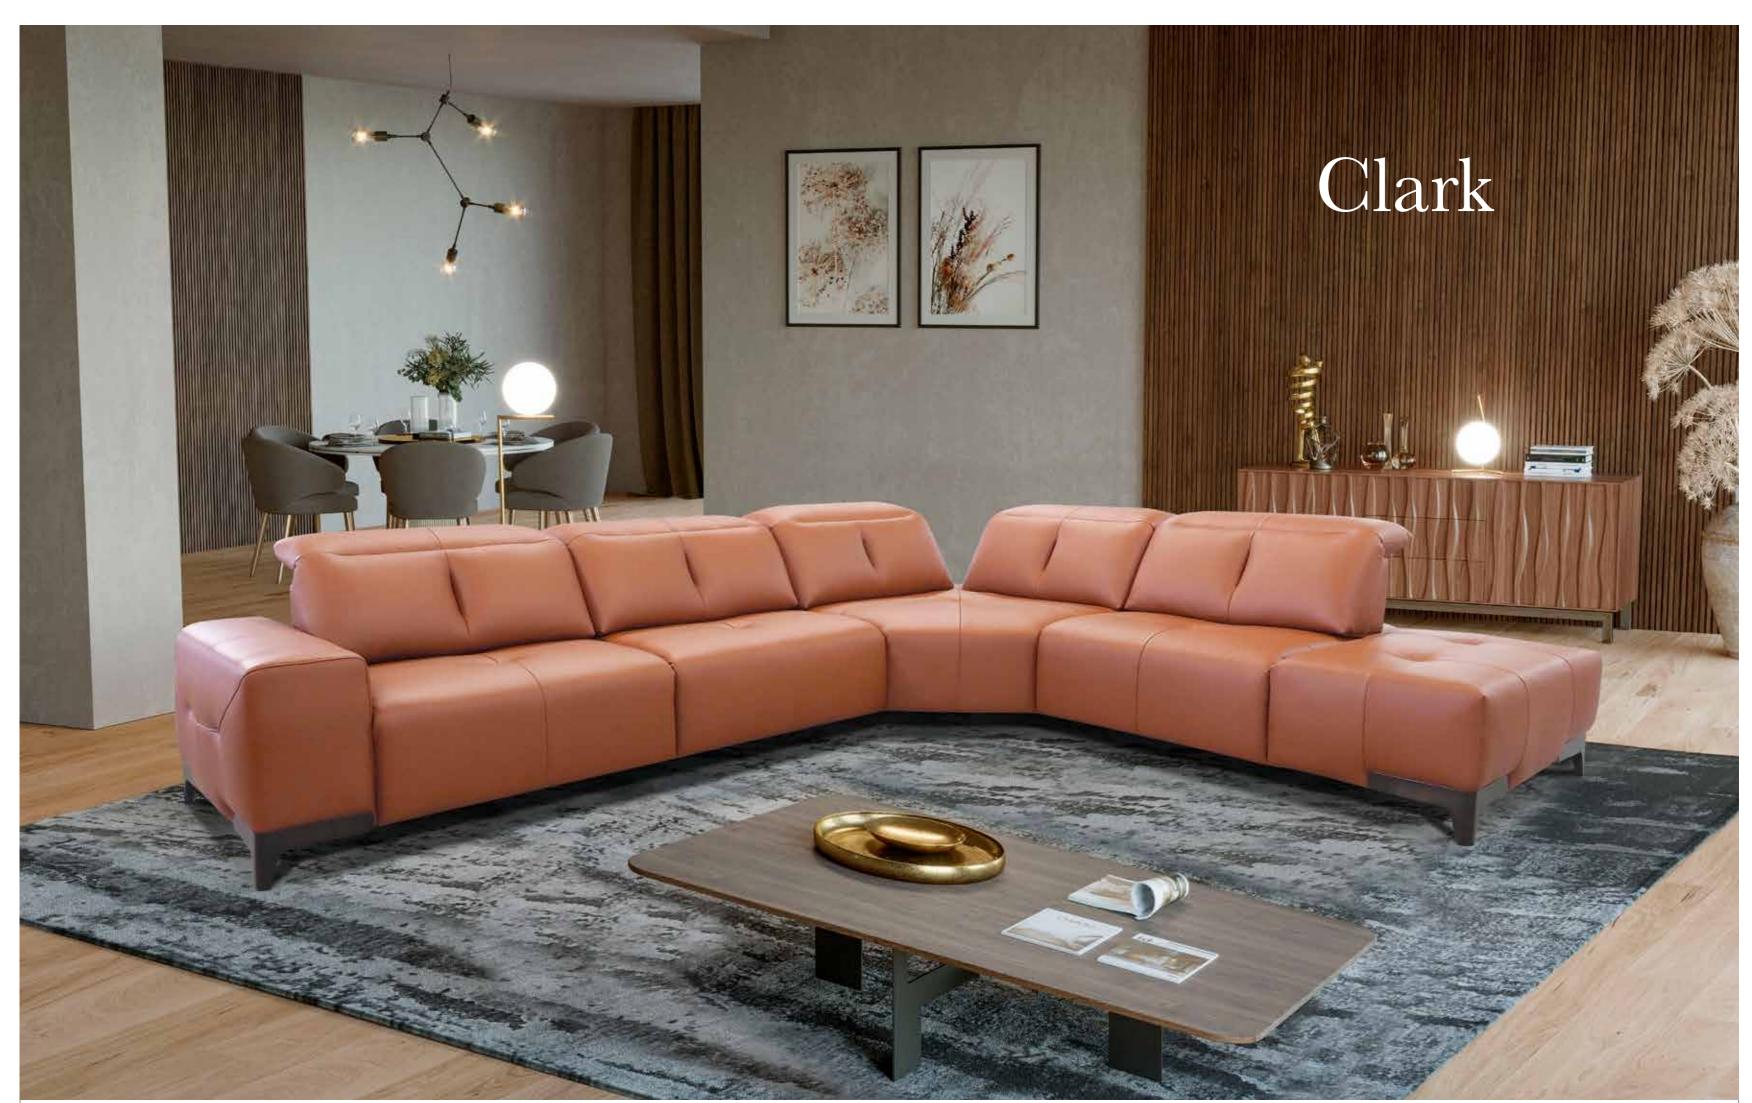

### Clark

Clark is power chaise contemporary model which easily adapts to all Living spaces. This model equipped with a state of the art mechanism moves at the same time footboard and backrest, making the seat become a very comfortable chaise. The headrest also has 3 different positions and can be adjusted by hand. This model is available with two seat width options and it's modularity allows to make any size sofa or sectional.