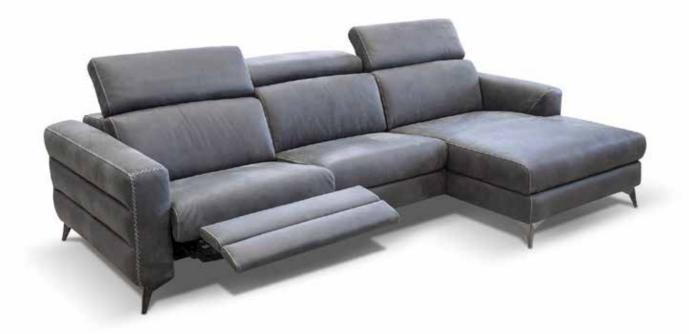

### Ermes

Ermes is a power motion with a sophisticated thin arm that easily adapts to all living spaces. Ermes is equipped with a state of the art power mechanism and touchpad that individually controls headrest and footrest allowing maximum comfort and support for your head, back and legs even for the tallest people. This model is available with two seat width options and it's modularity allows to make any size sofa or sectional.

V 104 W 44"

Pls see www.braccisofas.com for updated sku sheet

V 106 LHF W 41"

V 119 W 33"

V 400 W 54" V 120 W 33" V 106 RHF W 41"