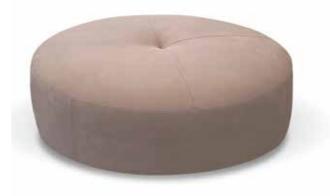

## Cleo

Cleo is a generic tufted top bench that matches well with any Bracci model. The Cleo bench is available in round, square, and rectangular shapes and in version open base with high legs or in version closed base with invisible legs or casters.

Cleo round bench maxi closed base 48" x 48"

Sveva is a generic bench that matches well with any Bracci model. The Sveva bench is available in round, square, and rectangular shapes and in version open base with high leg or in version closed base with invisible legs or casters.

Sveva round bench maxi opened base 48"x48"

Cleo rectangular bench extra opened base 60"x34"

Cleo rectangular bench extra closed base 60"x34"

Cleo square bench maxi opened base 48"x48"

Cleo square bench maxi closed base 48"x48"

Sveva rectangular bench extra opened base 60"x 34"

Sveva square bench maxi opened base 48"x48"

Pls see www.braccisofas.com for updated sku sheet

Sveva round bench maxi closed base 48" x 48"

Sveva rectangular bench extra closed base 60"x34"

Sveva square bench maxi closed base 48"x48"