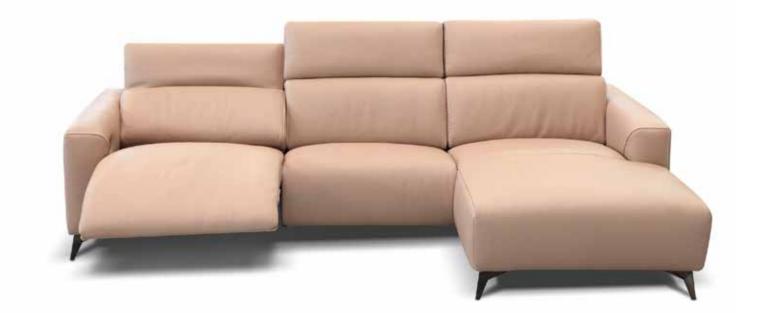

### Andy

Andy is a style where simplicity takes form and design, giving this model a modern style look with a classic taste. In addition, the seat filled with the right combination of memory foam offers a great seating comfort which perfectly adapts to the body.

Pls see www.braccisofas.com for updated sku sheet

V316 LHF W79"

V407 RHF W104"