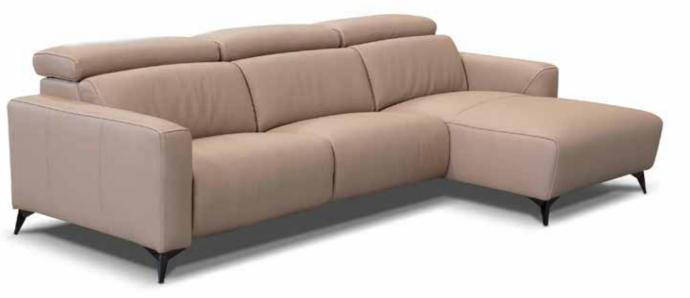

### Andy

Andy is a style where simplicity takes form and design, giving this model a modern style look with a classic taste. In addition, the seat filled with the right combination of memory foam offers a great seating comfort which perfectly adapts to the body.

Pls see www.braccisofas.com for updated sku sheet

V316 LHF W79"

V407 RHF W104"