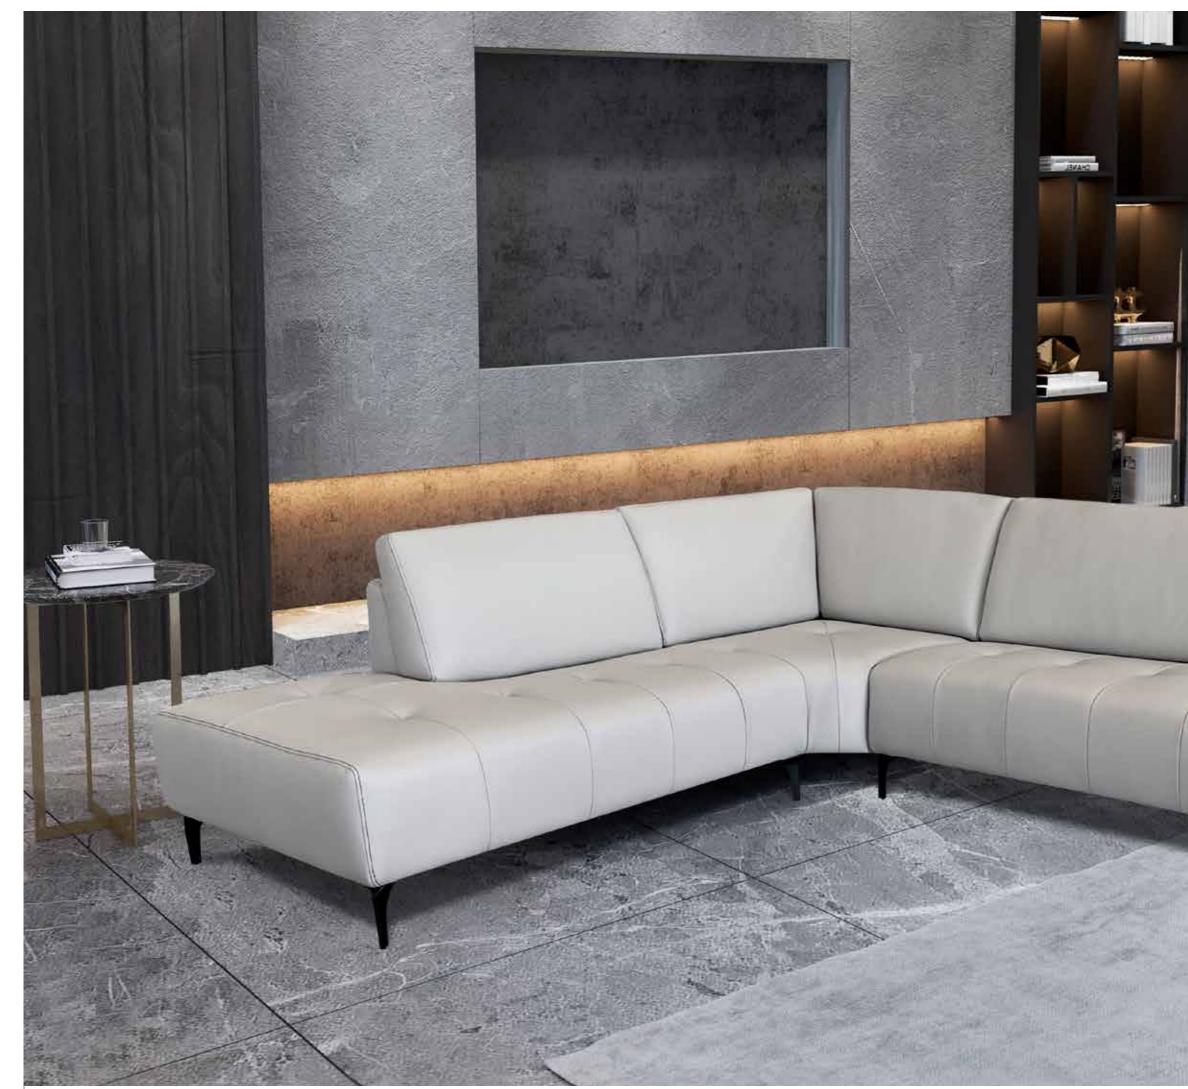

ESS STEEL ASPHALT FINISHING COFFEE TABLE IN CANALETTO VALNUT

| PLANE | 65 | W | 90″ |
|-------|----|---|-----|







PLANE 65 W 90"







PLANE 54 W 90" PLANE 90 W 48"





PLANE 71L W 89"



PLANE 90 W 48" PLANE 53 W 90"





Pls see www.braccisofas.com for updated sku sheet

















V316 LHF W93"



V407 RHF W102"









## Prestige

Prestige with its elegant diamond tufted seat and shapely legs carries an elegant and transitional look. In addition, the seat and back filled with the right combination of foam offers an extreme soft seating comfort which perfectly adapts to the body. This model has a true sense of charisma and would look good in a contemporary or transitional living space.

Pls see www.braccisofas.com for updated sku sheet





V316 LHF W93"

V501 RHF W51"





## Soave











Soave

Soave is a style where simplicity takes form and design giving this model a contemporary look with a classic taste. In addition, the seat is filled with the right combination of memory foam which offers a great comfort as the cushions perfectly adapt to the body. This model is also characterized by an elegant tufting and by a very unique side arm detail which give this model a craft look.





V314 W89"







V500 LHF W39"

V352 RHF W102"



# Supreme







ÖΩ SCAN ME

Pls see www.braccisofas.com for updated sku sheet

|        |    |        | n  |          |     | _          |          | _   |
|--------|----|--------|----|----------|-----|------------|----------|-----|
|        |    |        |    |          |     | T          |          |     |
| ···*·· | 11