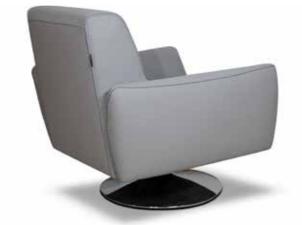

## Ariel

Ariel is an occasional swivel or stationary with a contemporary design characterised by special sartorial details on the side arms. This occasional chair would look great in any space in combination alone or with any style sofa or sectional.

Pls see www.braccisofas.com for updated sku sheet

Atene is an contemporary mid-century classic armless chair with a great seating comfort. This armless chair would look great in any space in combination with any style sofa or sectional