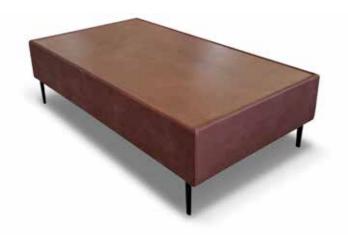

#### Saturn

Saturn is a sophisticated modern lounge chair with a metal frame available in different finishes. This chair is the result of a perfect balance between design and seating comfort.

Complete the Living area with a coffee table or bench which are available in many shapes and sizes. All stylish made in Italy designs which will look great in any contemporary or classic living room.

## Cleo

Cleo is a generic tufted top bench that matches well with any Bracci model. The Cleo bench is available in round, square, and rectangular shapes and in version open base with high legs or in version closed base with invisible legs or casters.

Sveva round bench maxi opened base 48"x48"

Cleo rectangular bench extra opened base 60"x34"

Cleo rectangular bench extra closed base 60"x34"

Cleo square bench maxi opened base 48"x48"

Cleo square bench maxi closed base 48"x48"

Sveva rectangular bench extra opened base 60"x 34"

Sveva square bench maxi opened base 48"x48"

Pls see www.braccisofas.com for updated sku sheet

Sveva round bench maxi closed base 48" x 48"

Sveva rectangular bench extra closed base 60"x34"