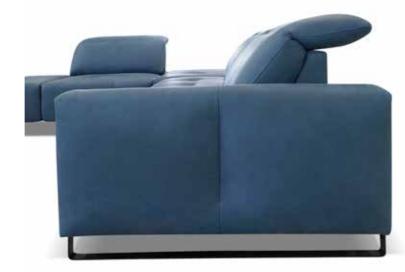

Pag. 201 CAROLE

Pag. 205 CLARK

Pag. 209 KELLY

Carole is power chaise contemporary model which easily adapts to all Living spaces. This model equipped with a state of the art mechanism moves at the same time footboard and backrest, making the seat become a very comfortable chaise. The headrest also has 3 different positions and can be adjusted by hand. This model is available with two seat width options and it's modularity allows to make any size sofa or sectional.