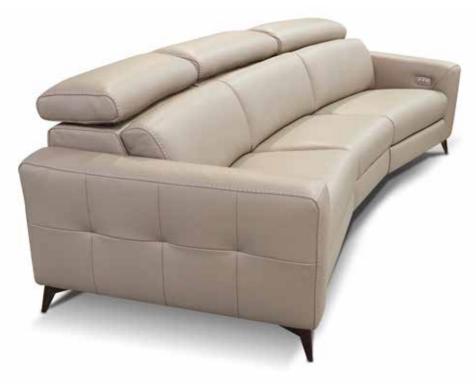

### Andy

Andy is a style where simplicity takes form and design, giving this model a modern style look with a classic taste. In addition, the seat filled with the right combination of memory foam offers a great seating comfort which perfectly adapts to the body.

Pls see www.braccisofas.com for updated sku sheet

V316 LHF W79"

V407 RHF W104"