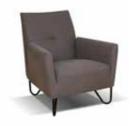

# Virgo

Virgo is a contemporary manual push back recliner with a great seating comfort. This manual push back recliner adapts to spaces and would look great in any room and furnishing style.

Complete the living area with extraordinary simplicity: all it takes is an occasional chair. Modern, elegant, classic. Featuring harmonious or geometric lines. Cozy or gritty, however yours is, it will be a stylistic choice that adds character to the room and always gives utmost comfort and support.

## Ariel

Ariel is an occasional swivel or stationary with a contemporary design characterised by special sartorial details on the side arms. This occasional chair would look great in any space in combination alone or with any style sofa or sectional.

Pls see www.braccisofas.com for updated sku sheet

Atene is an contemporary mid-century classic armless chair with a great seating comfort. This armless chair would look great in any space in combination with any style sofa or sectional