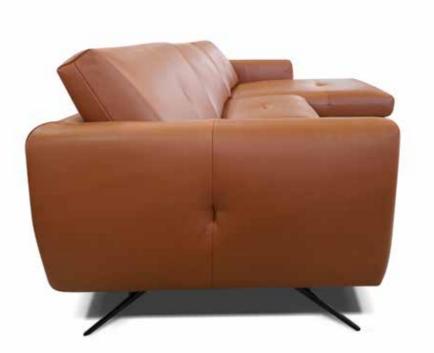

### Andy

Andy is a style where simplicity takes form and design, giving this model a modern style look with a classic taste. In addition, the seat filled with the right combination of memory foam offers a great seating comfort which perfectly adapts to the body.