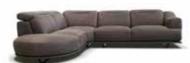

## Chic

Available in different finishes and therefore able to adapt to different styles, this sofa has a steel structure to support a softness completely covered in leather. Textured.

V314 W93"

### Chic

Chic is the result of a perfect balance between an elegant straight line design and minimalist taste. The extreme seating comfort is offered by seats and backs filled with the right combination of feather down.

V112 LHF W61"

V3

V400 W54"

Pls see www.braccisofas.com for updated sku sheet

V317 RHF W81"

V316 LHF W81"

V501 RHF W43"

V314 W93"