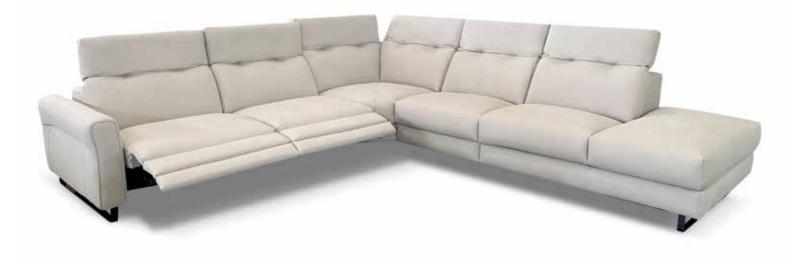

### POWER MOTION SOFAS & SECTIONALS

To each their own comfort. That's why our sofas include mechanisms and features that cater to your idea of comfort. You can shape and adjust every part of the sofa as needed: seats, backrests, footrests and headrests, all choosing the covering you most prefer, always in the certainty that you're bringing home a product handcrafted by our craftsmen, stitch after stitch with decorative quilting, and feet in stainless steel on bronze finish. Whatever your idea of style or life, Bracci is the sofa that completes it.

### Arcadia

Is a power motion model with wide seats featuring topstitching on the seat and back cushions. The armrest exterior is skillfully designed to create a break with the main structure. Arcadia is equipped with a state of the art power mechanism and touchpad that individually controls headrest and footrest allowing maximum comfort and support for your head, back and legs. This model is available with two seat width options and it's modularity allows to make any size sofa or sectional.