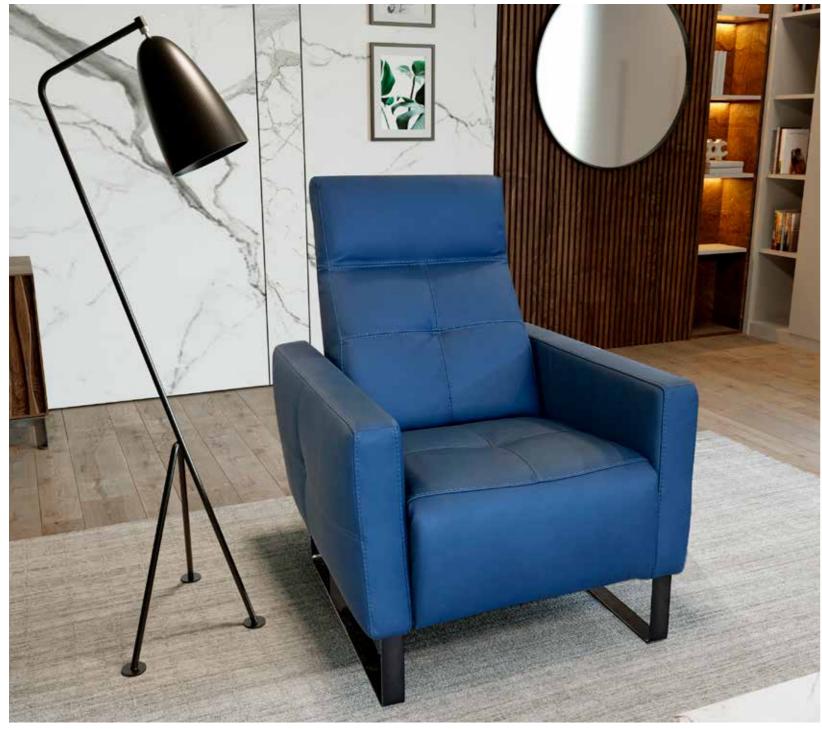

## Geki

Geki is a contemporary manual push back recliner with a great seating comfort. This manual push back recliner adapts to spaces and would look great in any room and furnishing style.

Pls see www.braccisofas.com for updated sku sheet

### Hilde

Hide is a contemporary manual push back recliner with a great seating comfort. This manual push back recliner adapts to spaces and would look great in any room and furnishing style

POWER RECLINERS

### Kiki

Kiki is a contemporary manual push back recliner with a great seating comfort. This manual push back recliner adapts to spaces and would look great in any room and furnishing style.

Pls see www.braccisofas.com for updated sku sheet

### Sirio

Sirio is a contemporary manual push back recliner with a great seating comfort. This manual push back recliner adapts to spaces and would look great in any room and furnishing style.

POWER RECLINERS

# Virgo

Virgo is a contemporary manual push back recliner with a great seating comfort. This manual push back recliner adapts to spaces and would look great in any room and furnishing style.

Complete the living area with extraordinary simplicity: all it takes is an occasional chair. Modern, elegant, classic. Featuring harmonious or geometric lines. Cozy or gritty, however yours is, it will be a stylistic choice that adds character to the room and always gives utmost comfort and support.