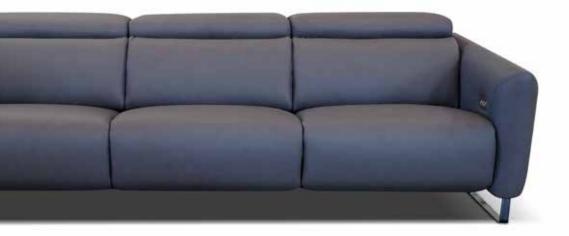

### POWER MOTION SOFAS & SECTIONALS

To each their own comfort. That's why our sofas include mechanisms and features that cater to your idea of comfort. You can shape and adjust every part of the sofa as needed: seats, backrests, footrests and headrests, all choosing the covering you most prefer, always in the certainty that you're bringing home a product handcrafted by our craftsmen, stitch after stitch with decorative quilting, and feet in stainless steel on bronze finish. Whatever your idea of style or life, Bracci is the sofa that completes it.