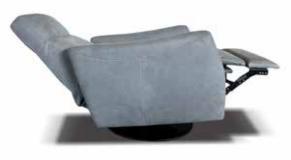

#### POWER RECLINERS

Pag. 234 CRISTAL

Pag. 235 DAVINCI

Pag. 236 GALILEO

Pag. 237 IORIA

Pag. 238 LINCOLN

Pag. 239 PERSEO

## Lincoln

Lincoln power recliner main features are comfort, support and design. This power recliner is equipped with a state of the art power mechanism and touchpad that individually controls footrest and backrest. The headrest also has 3 different positions and can be adjusted by hand.

#### Perseo

Perseo is a stylish power recliner with a great seating comfort. This power recliner is swivel and glider available with standard or maxi seat. Then there is also a ratchet adjustable headrest which improves the head comfort in opening position. This recliner adapts to spaces with the right mix of classic and contemporary design.