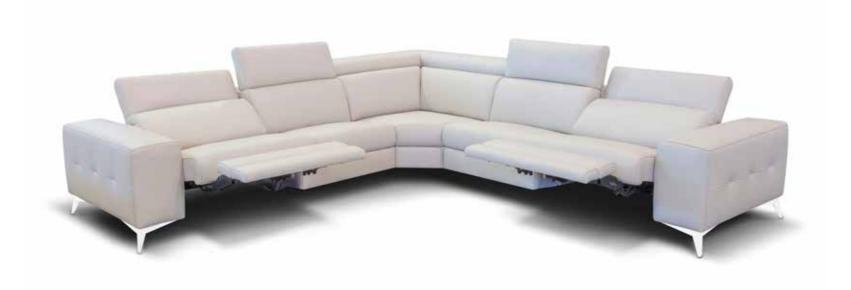

### POWER MOTION SOFAS & SECTIONALS

To each their own comfort. That's why our sofas include mechanisms and features that cater to your idea of comfort. You can shape and adjust every part of the sofa as needed: seats, backrests, footrests and headrests, all choosing the covering you most prefer, always in the certainty that you're bringing home a product handcrafted by our craftsmen, stitch after stitch with decorative quilting, and feet in stainless steel on bronze finish. Whatever your idea of style or life, Bracci is the sofa that completes it.