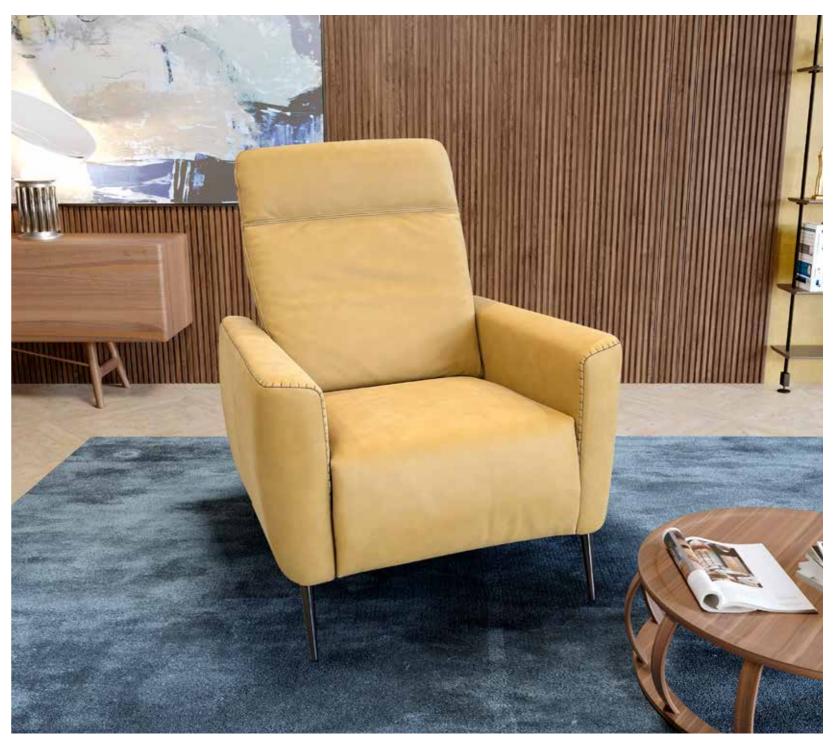

An armchair is first and foremost comfort. The body finds space between the padding that embraces and welcomes it in the most ergonomic of ways. Inside, the technological core follows the natural movements of the body, allowing you to relax your legs, arms, head, and thoughts. An armchair whose design actually means beauty and functionality, an armchair that brings the Made in Bracci and Made in Italy style into the most contemporary American living room.

#### POWER RECLINERS

Pag. 234 CRISTAL

Pag. 235 DAVINCI

Pag. 236 GALILEO

Pag. 237 IORIA

Pag. 238 LINCOLN

Pag. 239 PERSEO