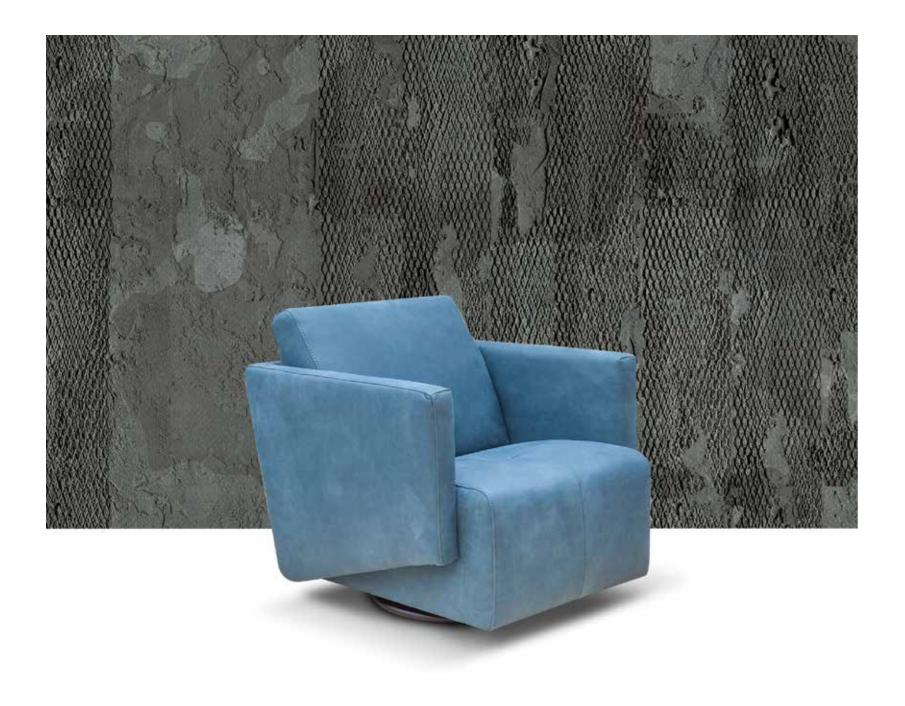

# Virgo

Virgo is a contemporary manual push back recliner with a great seating comfort. This manual push back recliner adapts to spaces and would look great in any room and furnishing style.

Complete the living area with extraordinary simplicity: all it takes is an occasional chair. Modern, elegant, classic. Featuring harmonious or geometric lines. Cozy or gritty, however yours is, it will be a stylistic choice that adds character to the room and always gives utmost comfort and support.

## Ariel

Ariel is an occasional swivel or stationary with a contemporary design characterised by special sartorial details on the side arms. This occasional chair would look great in any space in combination alone or with any style sofa or sectional.