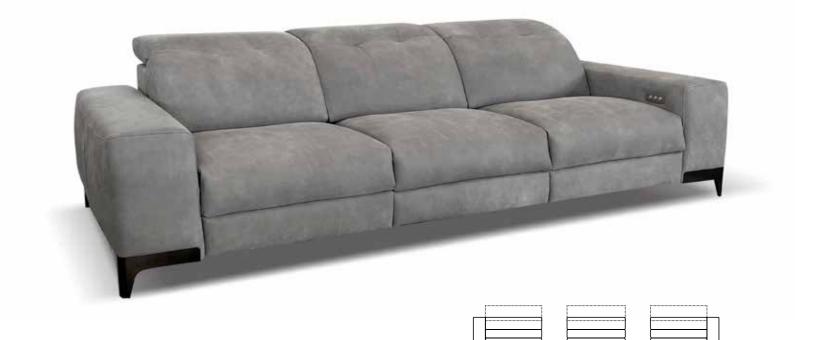

### POWER MOTION SOFAS & SECTIONALS

To each their own comfort. That's why our sofas include mechanisms and features that cater to your idea of comfort. You can shape and adjust every part of the sofa as needed: seats, backrests, footrests and headrests, all choosing the covering you most prefer, always in the certainty that you're bringing home a product handcrafted by our craftsmen, stitch after stitch with decorative quilting, and feet in stainless steel on bronze finish. Whatever your idea of style or life, Bracci is the sofa that completes it.