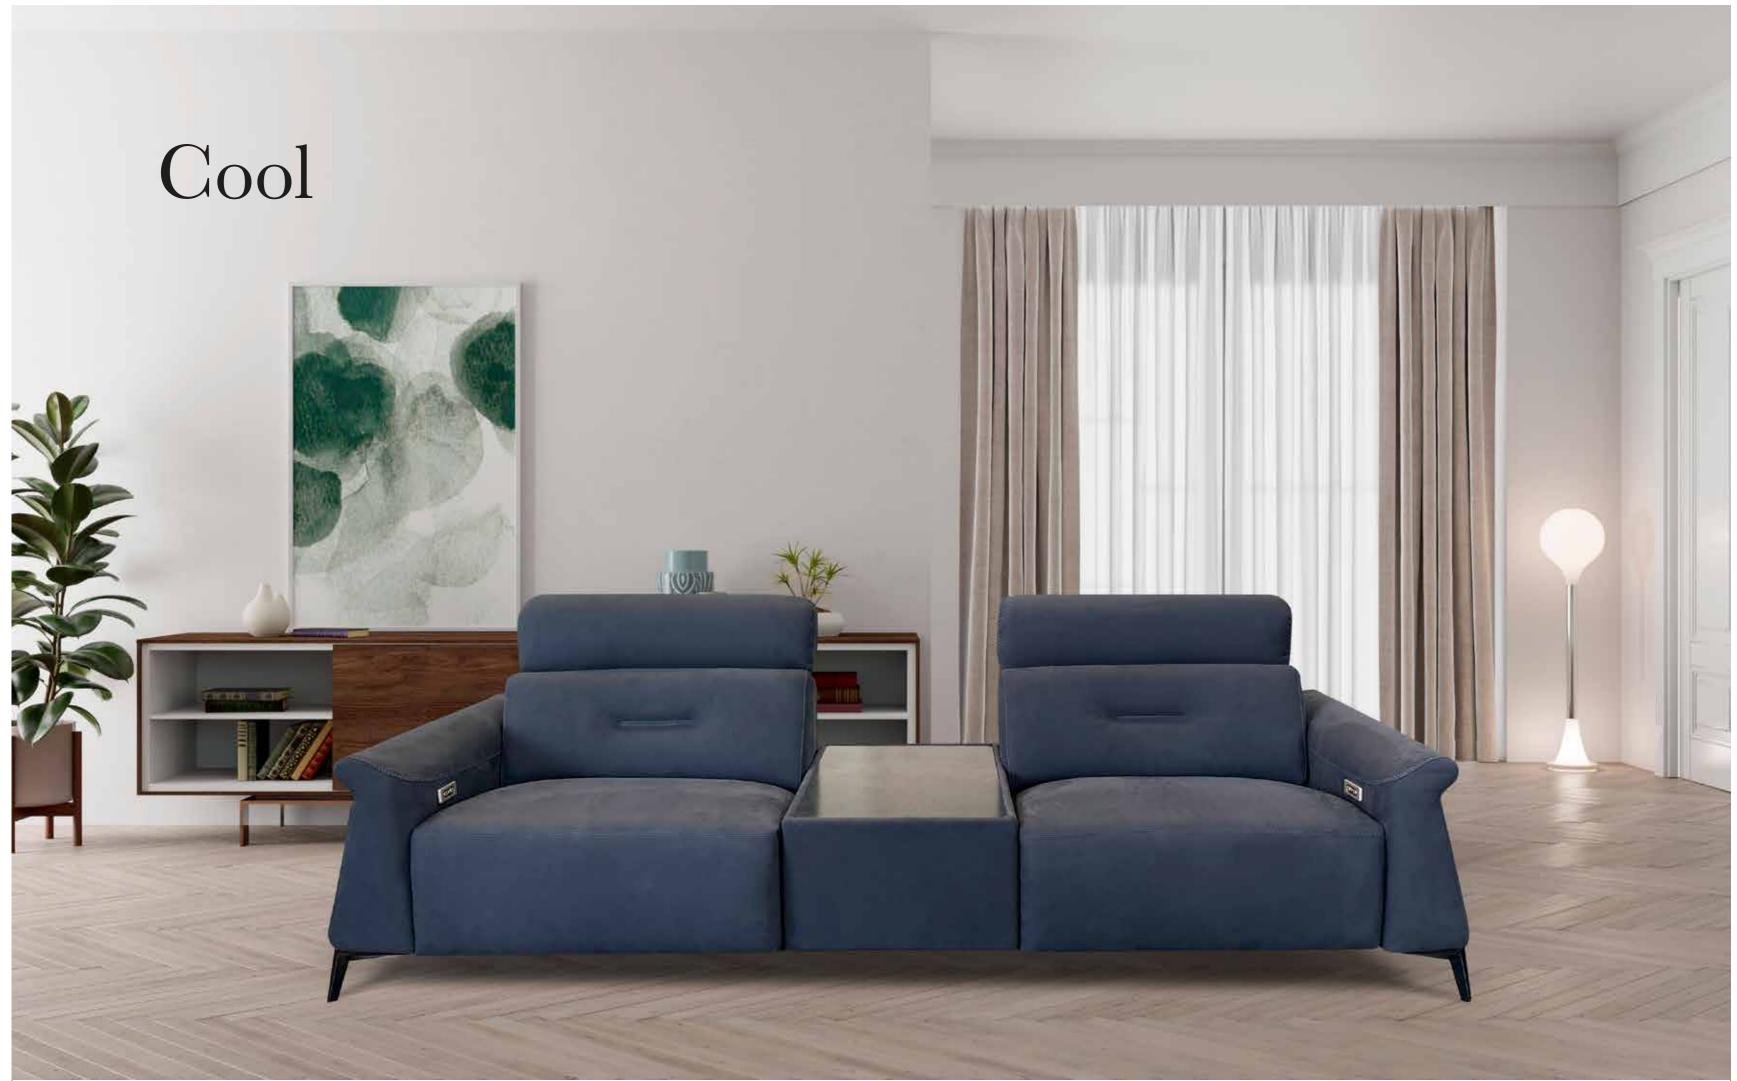

### Cool

Cool is a power motion with a unique contemporary modern design which easily adapts to all living spaces. This model is equipped with a state of the art power mechanism and touchpad that individually controls headrest and footrest allowing maximum comfort and support for your head, back and legs even for the tallest people. This model is available with two seat width options and it's modularity allows to make any size sofa or sectional

V 106 LHF W 41"

V 634 W 12"

V 108 RHF W 41"

V 106 LHF W 43" V 119 W 33" V 415 RHF W 46" V 120 W 33" V 108 LHF W 43"