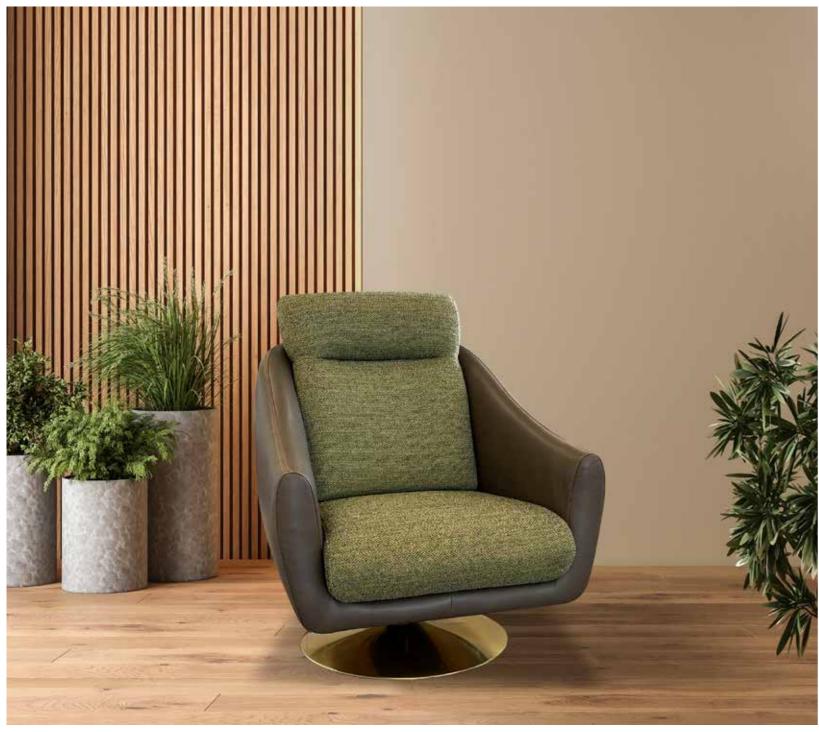

#### Saturn

Saturn is a sophisticated modern lounge chair with a metal frame available in different finishes. This chair is the result of a perfect balance between design and seating comfort.

Complete the Living area with a coffee table or bench which are available in many shapes and sizes. All stylish made in Italy designs which will look great in any contemporary or classic living room.