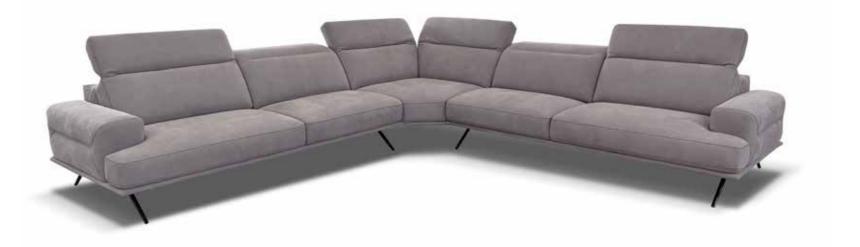

#### Brera

Brera becomes the protagonist of living spaces because it is characterized by essential lines and modern design. In addition, the seat and back filled with the right combination of memory foam offers an extreme soft seating comfort which perfectly adapts to the body.

Pls see www.braccisofas.com for updated sku sheet

V316 LHF W82"

V400 W54"

V113 RHF W61"