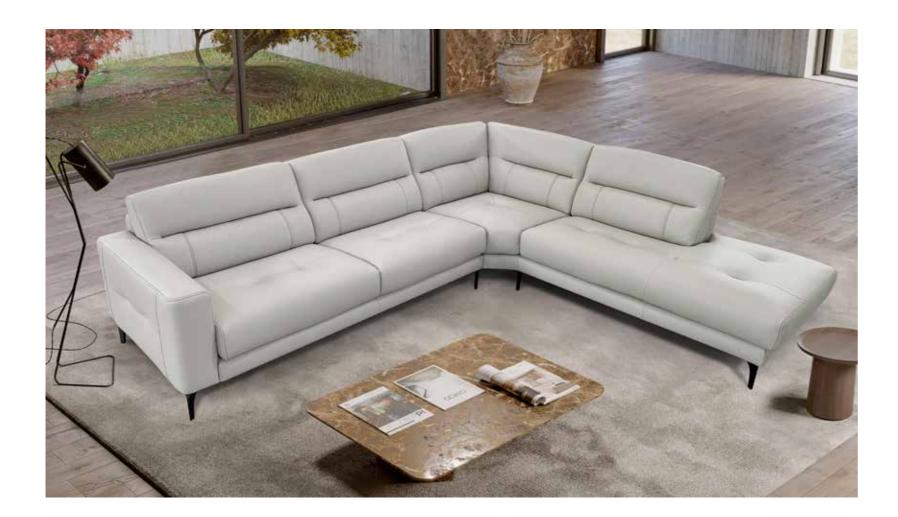

### Andy

Andy is a style where simplicity takes form and design, giving this model a modern style look with a classic taste. In addition, the seat filled with the right combination of memory foam offers a great seating comfort which perfectly adapts to the body.

Pls see www.braccisofas.com for updated sku sheet

V316 LHF W79"

V407 RHF W104"