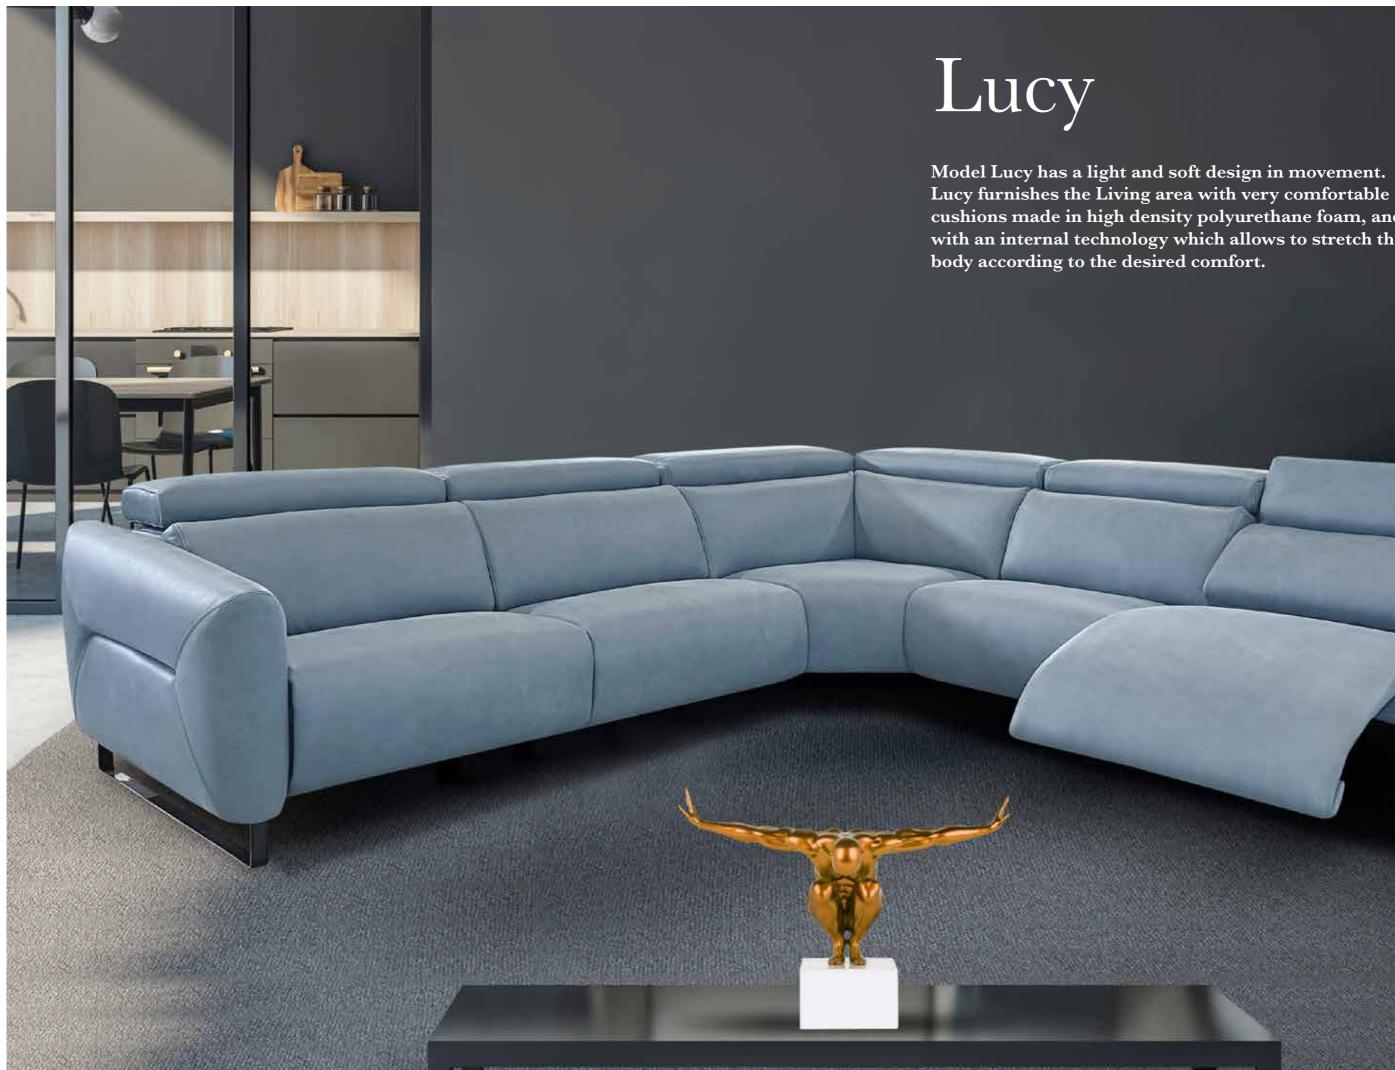

Pls see www.braccisofas.com for updated sku sheet

V106 LHF W43"

V119 W34"

V414 W54"

V120 W34"

V108 RHF W43'

cushions made in high density polyurethane foam, and with an internal technology which allows to stretch the

## Lucy

Lucy is a power motion with a minimalist design which easily adapts to all living spaces. Lucy is equipped with a state of the art power mechanism and touchpad that individually controls headrest and footrest allowing maximum comfort and support for your head, back and legs even for the tallest people. This model is available with two seat width options and it's modularity allows to make any size sofa or sectional.