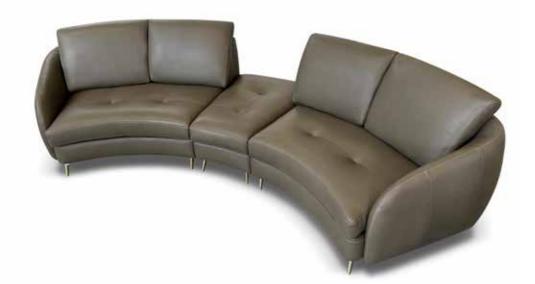

# Naxos

V616 W41"

V256 LHF W59"

V257 RHF W59"

Naxos has a curved design with an elegant classic and modern look. The comfortable supporting backrest, tufting on seat and a sartorial arm detail gives this model a real craft look. Naxos has a true sense of charisma and would look good in any living space.