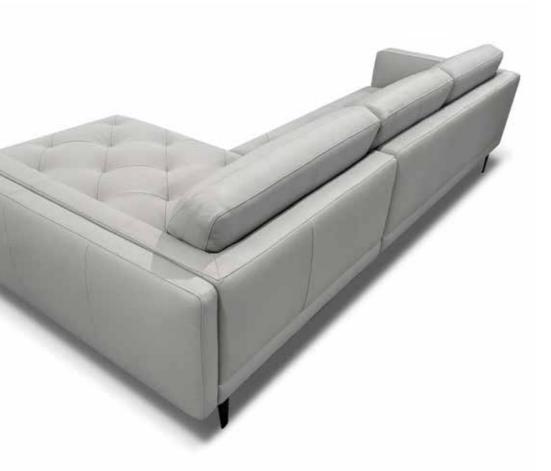

#### Fellini

Fellini is the result of a perfect balance between Design and extra soft seating Comfort with rachet headrest adjustable in different positions. The upholstery is characterized by a sophisticated topstitching that offers this model a surprising touch of elegance.