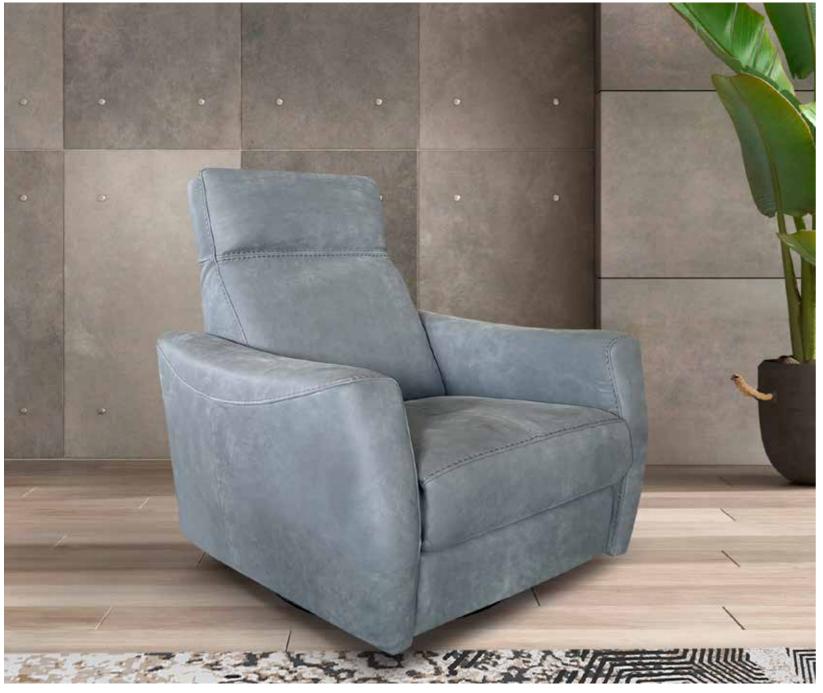

#### POWER RECLINERS

Pag. 234 CRISTAL

Pag. 235 DAVINCI

Pag. 236 GALILEO

Pag. 237 IORIA

Pag. 238 LINCOLN

Pag. 239 PERSEO

#### Davinci

Davinci power recliner main features are comfort, support and design. This power recliner is equipped with a state of the art power mechanism and touchpad that individually controls footrest and backrest. The headrest also has 3 different positions and can be adjusted by hand.

### Galileo

Galileo power recliner main features are comfort, support and design. This power recliner is equipped with a state of the art power mechanism and touchpad that individually controls footrest and backrest. The headrest also has 3 different positions and can be adjusted by hand.