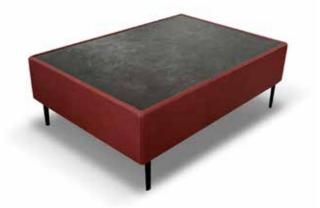

### Petra USA

Petra is a generic coffee table that matches well with any Bracci model. The top material is porcelain stone made in Italy and available in several finishes. Also, the Petra coffee table is available in round, square, and rectangular shapes and in version open base with high legs or closed base with invisible legs or casters.

Petra round table open base maxi 47"x47" top patagonia

Petra rectangular table open base extra 59"x33" top bronze oxide

Petra square table open base maxi 47"x47" top patagonia

Petra round table closed base maxi 47"x47" top patagonia

Petra rectangular table closed base extra 59"x33" top bronze oxide

Petra square table closed base maxi 47"x47" top patagonia

Petra rectangular table closed base maxi 47"x 33" top black oxide

Petra square table closed base extra 59"x59" top black oxide

Petra square table open base extra 59"x59" top black oxide

Petra rectangular table open base maxi 47"x33" top black oxide

Petra rectangual 47"x33" top amazzona

Petra rectangular 47"x33" top panther

Petra rectangular 47x33" top neptune