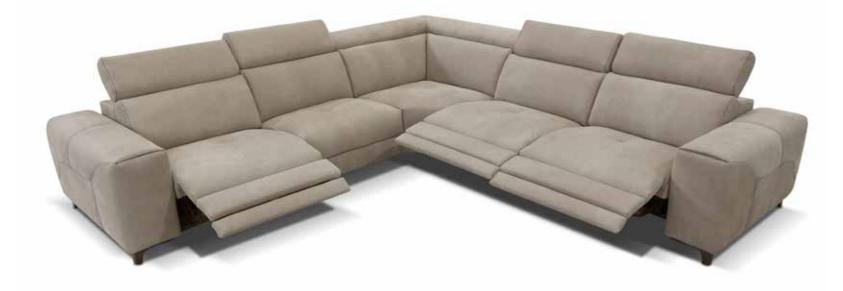

### POWER MOTION SOFAS & SECTIONALS

To each their own comfort. That's why our sofas include mechanisms and features that cater to your idea of comfort. You can shape and adjust every part of the sofa as needed: seats, backrests, footrests and headrests, all choosing the covering you most prefer, always in the certainty that you're bringing home a product handcrafted by our craftsmen, stitch after stitch with decorative quilting, and feet in stainless steel on bronze finish. Whatever your idea of style or life, Bracci is the sofa that completes it.