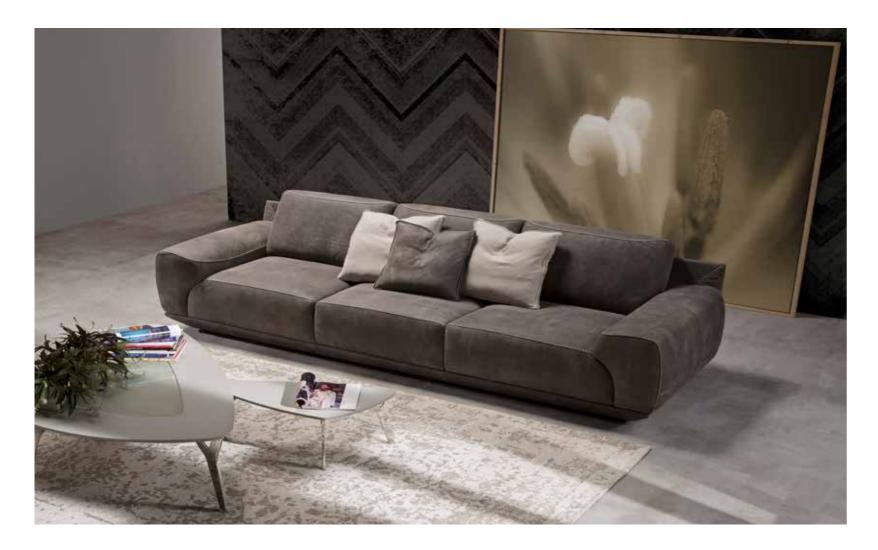

This is how the soft aesthetics of Bracci sofas are born, supported by backrests and armrests with rigid lines and capable of telling, sofa after sofa, a story of balanced lightness. An anthem of visual comfort shows in the entire collection and it fits harmoniously in the living area to respond to the contemporary needs of the North American market. The prestigious coverings and décor stitchings emphasize the flowing lines along the profiles without interrupting the generous volumes.

Bracci is commitment to the highest level of craftmanship, product is made only with premium hides of European origin, cut by hand using traditional techniques, that cannot be substituted with modern cutting technology, along with eco-friendly foam, wood and other materials that meet the highest standards in the industry.