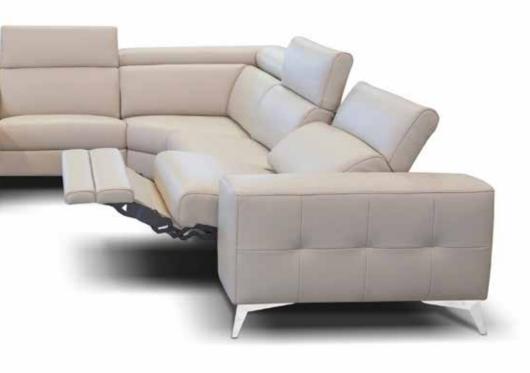

### POWER MOTION SOFAS & SECTIONALS

To each their own comfort. That's why our sofas include mechanisms and features that cater to your idea of comfort. You can shape and adjust every part of the sofa as needed: seats, backrests, footrests and headrests, all choosing the covering you most prefer, always in the certainty that you're bringing home a product handcrafted by our craftsmen, stitch after stitch with decorative quilting, and feet in stainless steel on bronze finish. Whatever your idea of style or life, Bracci is the sofa that completes it.