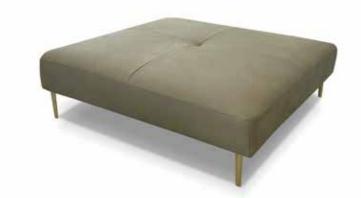

### Petra USA

Petra is a generic coffee table that matches well with any Bracci model. The top material is porcelain stone made in Italy and available in several finishes. Also, the Petra coffee table is available in round, square, and rectangular shapes and in version open base with high legs or closed base with invisible legs or casters.

Petra round table open base maxi 47"x47" top patagonia

Petra rectangular table open base extra 59"x33" top bronze oxide

Petra square table open base maxi 47"x47" top patagonia

Petra round table closed base maxi 47"x47" top patagonia

Petra rectangular table closed base extra 59"x33" top bronze oxide

Petra square table closed base maxi 47"x47" top patagonia

Petra rectangular table closed base maxi 47"x 33" top black oxide

Petra square table closed base extra 59"x59" top black oxide

Petra square table open base extra 59"x59" top black oxide

Petra rectangular table open base maxi 47"x33" top black oxide

Petra rectangual 47"x33" top amazzona

Petra rectangular 47"x33" top panther

Petra rectangular 47x33" top neptune