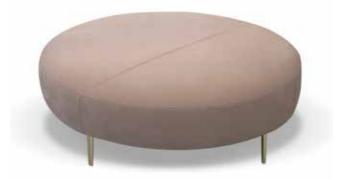

## Cleo

Cleo is a generic tufted top bench that matches well with any Bracci model. The Cleo bench is available in round, square, and rectangular shapes and in version open base with high legs or in version closed base with invisible legs or casters.

Cleo round bench maxi closed base 48" x 48"

Sveva is a generic bench that matches well with any Bracci model. The Sveva bench is available in round, square, and rectangular shapes and in version open base with high leg or in version closed base with invisible legs or casters.

Sveva round bench maxi opened base 48"x48"

Cleo rectangular bench extra opened base 60"x34"

Cleo rectangular bench extra closed base 60"x34"

Cleo square bench maxi opened base 48"x48"

Cleo square bench maxi closed base 48"x48"

Sveva rectangular bench extra opened base 60"x 34"

Sveva square bench maxi opened base 48"x48"

Pls see www.braccisofas.com for updated sku sheet

Sveva round bench maxi closed base 48" x 48"

Sveva rectangular bench extra closed base 60"x34"

Sveva square bench maxi closed base 48"x48"