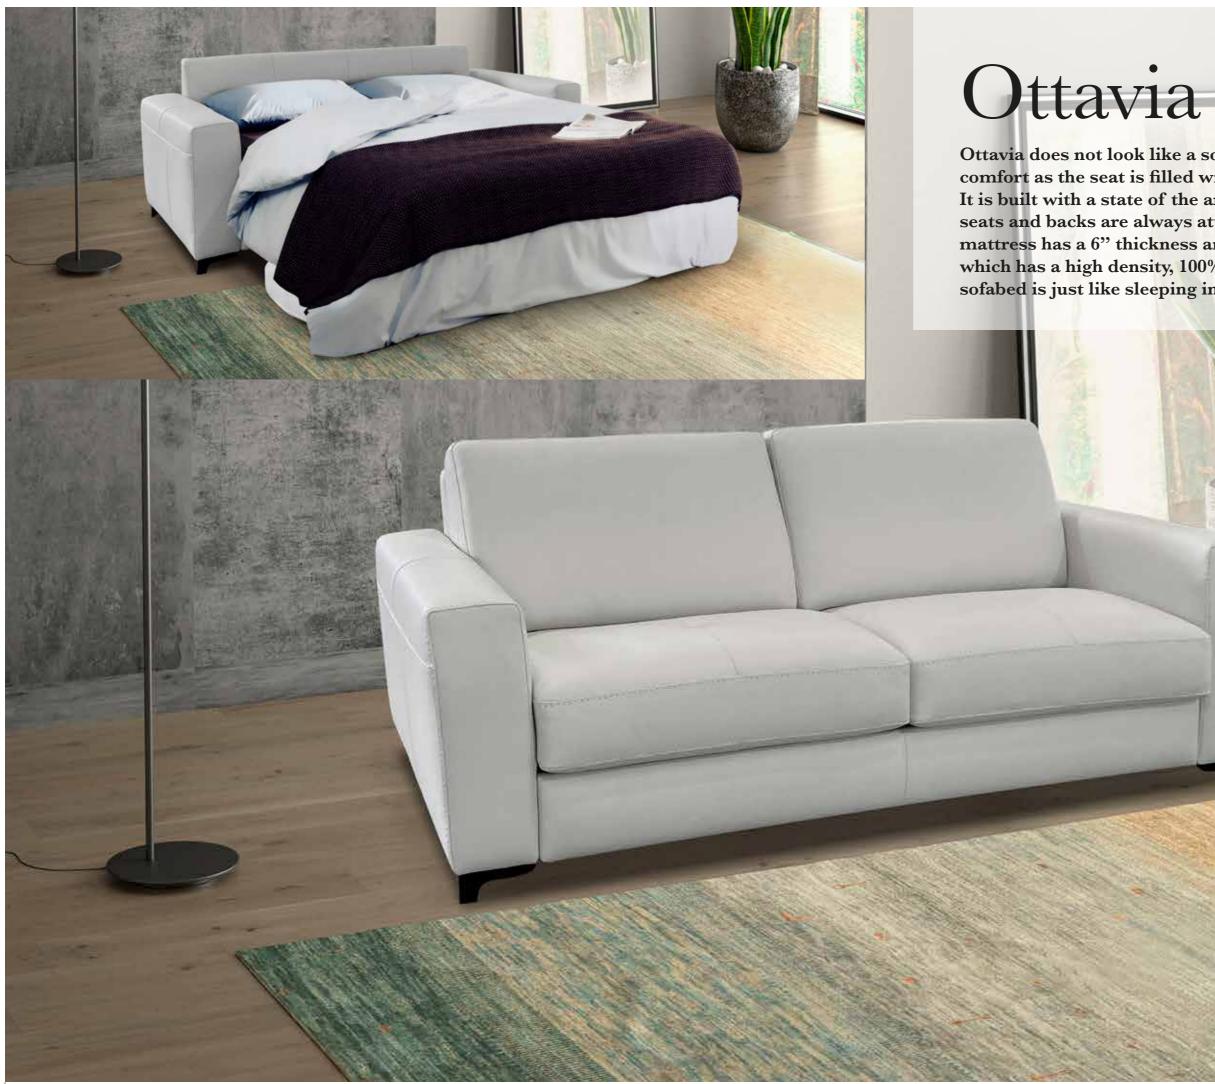

Pls see www.braccisofas.com for updated sku sheet

SOFA BEDS 219

la

Ottavia does not look like a sofabed and has an extremely good seating comfort as the seat is filled with the right combination of memory foam. It is built with a state of the art mechanism which has wooden slats, then seats and backs are always attached during the opening and closing. The mattress has a 6" thickness and is made in a high-end foam called Waterlilly, which has a high density, 100% natural and breathable. Sleeping on this sofabed is just like sleeping in a regular bed.