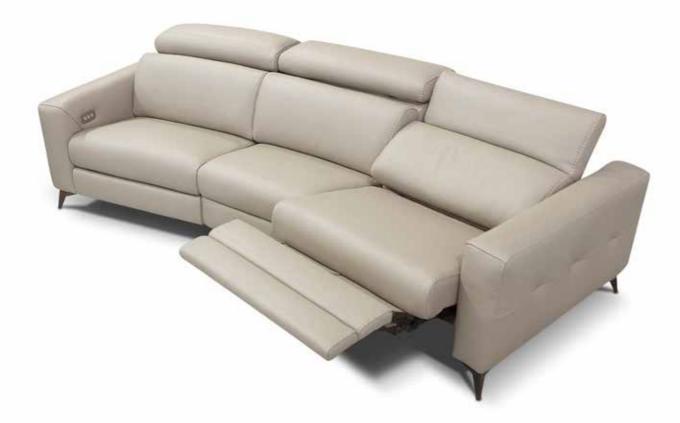

### POWER MOTION SOFAS & SECTIONALS

To each their own comfort. That's why our sofas include mechanisms and features that cater to your idea of comfort. You can shape and adjust every part of the sofa as needed: seats, backrests, footrests and headrests, all choosing the covering you most prefer, always in the certainty that you're bringing home a product handcrafted by our craftsmen, stitch after stitch with decorative quilting, and feet in stainless steel on bronze finish. Whatever your idea of style or life, Bracci is the sofa that completes it.