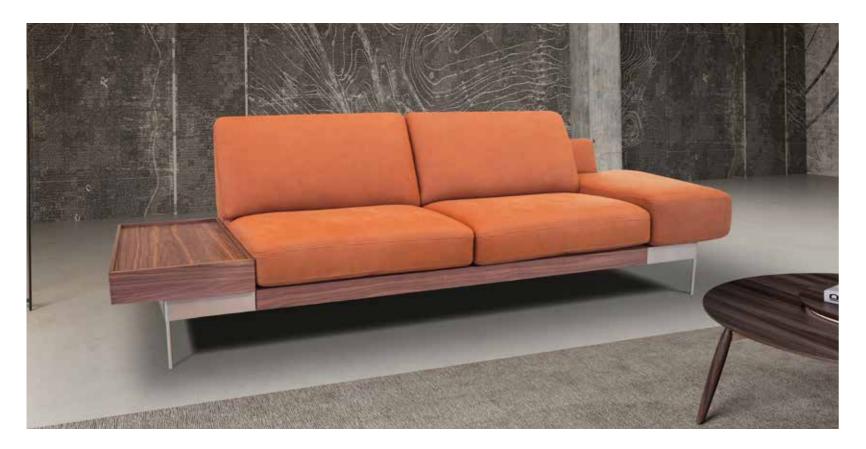

# Plane USA

The perfect synthesis of modularity, craftsmanship, and exclusive design. Its refined character is enhanced by precious details, like the base in wood, enriched by metallic inserts. Exclusive.

## Plane USA

Plane is contemporary and elegant with a minimalist look. The mix of wood and metal makes it a timeless model that adapts to all living spaces with the right mix of classic and contemporary design.