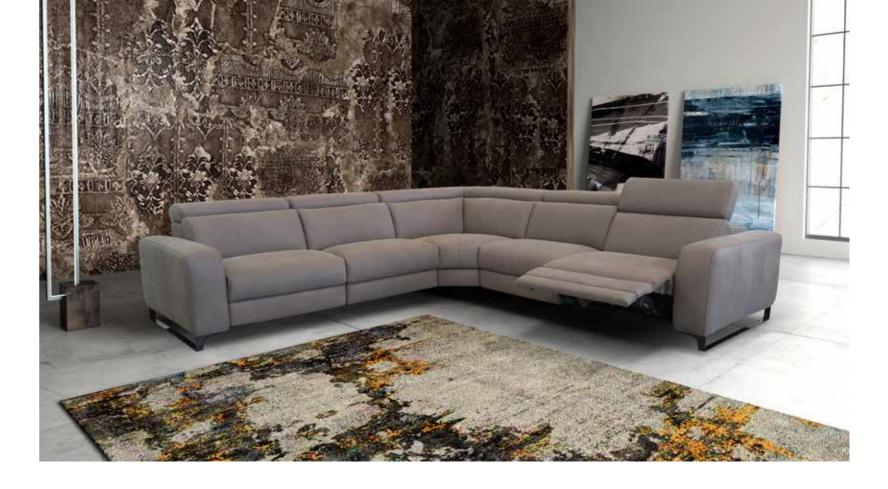

### POWER MOTION SOFAS & SECTIONALS

To each their own comfort. That's why our sofas include mechanisms and features that cater to your idea of comfort. You can shape and adjust every part of the sofa as needed: seats, backrests, footrests and headrests, all choosing the covering you most prefer, always in the certainty that you're bringing home a product handcrafted by our craftsmen, stitch after stitch with decorative quilting, and feet in stainless steel on bronze finish. Whatever your idea of style or life, Bracci is the sofa that completes it.