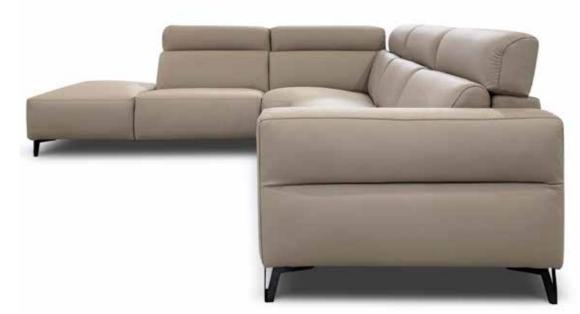

### Andy

Andy is a style where simplicity takes form and design, giving this model a modern style look with a classic taste. In addition, the seat filled with the right combination of memory foam offers a great seating comfort which perfectly adapts to the body.

Pls see www.braccisofas.com for updated sku sheet

V316 LHF W79"

V407 RHF W104"