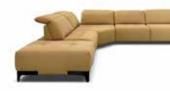

## Icaro

The spacious seats offer ideal relaxation. The design is minimalist and creates a lighthearted and harmonious atmosphere that speaks of a modern style.

NG 103-JEROLA DI

#### Icaro

Icaro is an impressive crafted sofa with a sophisticated thin arm and wide seat patterns. In addition, the seat and back is composed of memory foam and the extreme soft seating comfort perfectly adapts to the body.

Pls see www.braccisofas.com for updated sku sheet

V316 LHF W87"

V407 RHF W105"

| <br> |
|------|
|      |
|      |
|      |

V502 LHF W48"

V317 RHF W87"