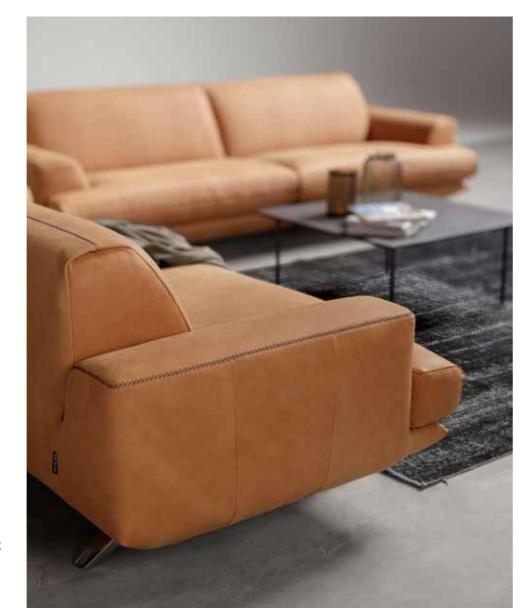

This is how the soft aesthetics of Bracci sofas are born, supported by backrests and armrests with rigid lines and capable of telling, sofa after sofa, a story of balanced lightness. An anthem of visual comfort shows in the entire collection and it fits harmoniously in the living area to respond to the contemporary needs of the North American market. The prestigious coverings and décor stitchings emphasize the flowing lines along the profiles without interrupting the generous volumes.

Bracci is commitment to the highest level of craftmanship, product is made only with premium hides of European origin, cut by hand using traditional techniques, that cannot be substituted with modern cutting technology, along with eco-friendly foam, wood and other materials that meet the highest standards in the industry.