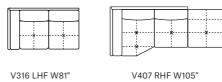

## Glamour

4

V316 LHF W81"

V317 RHF W81"

V116 LHF W45" V165 W56" V165 W56" V117 RHF W45"

V316 LHF W81"

V503 LHF W45"

Glamour