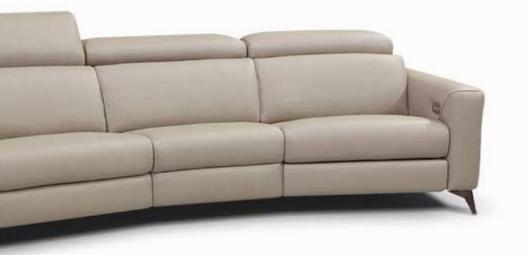

### Andy

Andy is a style where simplicity takes form and design, giving this model a modern style look with a classic taste. In addition, the seat filled with the right combination of memory foam offers a great seating comfort which perfectly adapts to the body.

Pls see www.braccisofas.com for updated sku sheet

V316 LHF W79"

V407 RHF W104"