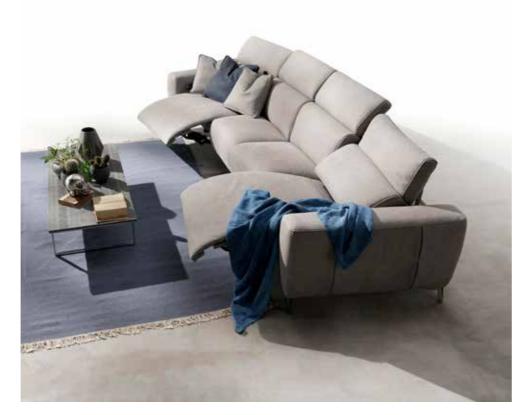

### POWER MOTION SOFAS & SECTIONALS

To each their own comfort. That's why our sofas include mechanisms and features that cater to your idea of comfort. You can shape and adjust every part of the sofa as needed: seats, backrests, footrests and headrests, all choosing the covering you most prefer, always in the certainty that you're bringing home a product handcrafted by our craftsmen, stitch after stitch with decorative quilting, and feet in stainless steel on bronze finish. Whatever your idea of style or life, Bracci is the sofa that completes it.

### Arcadia

Is a power motion model with wide seats featuring topstitching on the seat and back cushions. The armrest exterior is skillfully designed to create a break with the main structure. Arcadia is equipped with a state of the art power mechanism and touchpad that individually controls headrest and footrest allowing maximum comfort and support for your head, back and legs. This model is available with two seat width options and it's modularity allows to make any size sofa or sectional.