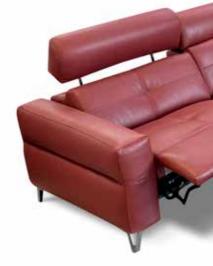

### POWER MOTION SOFAS & SECTIONALS

To each their own comfort. That's why our sofas include mechanisms and features that cater to your idea of comfort. You can shape and adjust every part of the sofa as needed: seats, backrests, footrests and headrests, all choosing the covering you most prefer, always in the certainty that you're bringing home a product handcrafted by our craftsmen, stitch after stitch with decorative quilting, and feet in stainless steel on bronze finish. Whatever your idea of style or life, Bracci is the sofa that completes it.