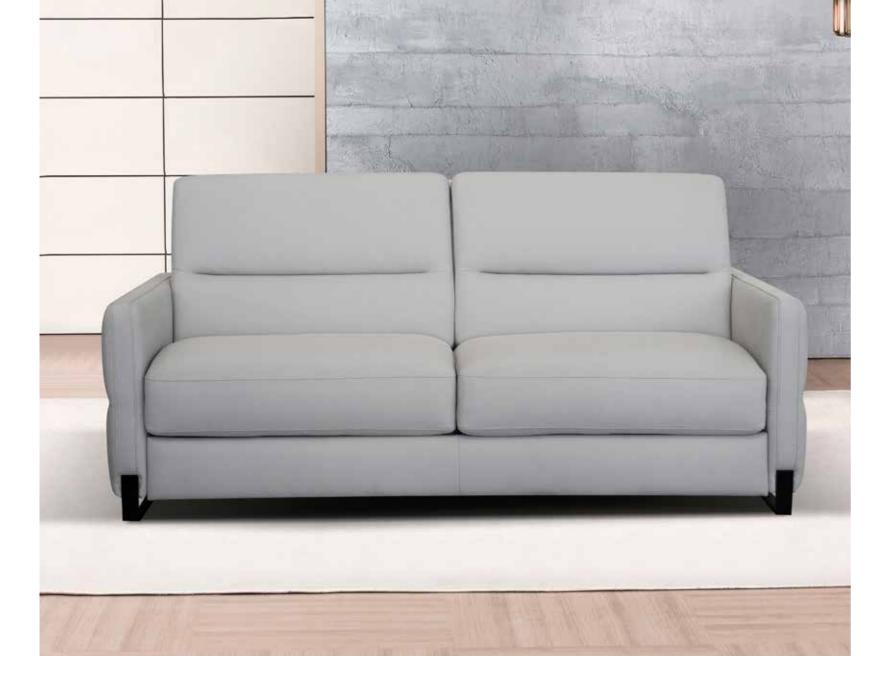

V605 W26"

V182 W40"

V400 W59"

V182 W40"

V180 W53"

A real sofa and a real bed. This is the promise of Bracci sofa beds, which enhance the comfort and design of a sofa with the comfort of a bed, to make the home even more welcoming. A collection in which the aesthetic and functional spheres come together in the most harmonious way possible. Because every day has its own style, and every night its own soft dreams.