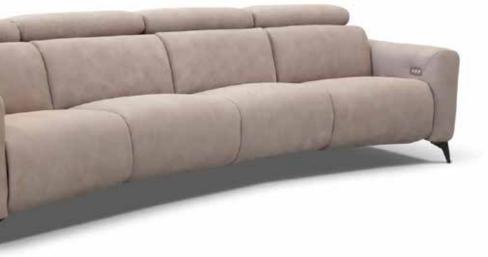

## Regal

Regal is a power motion with a transitional modern design that easily adapts to all living spaces. This model is equipped with a state-of-theart power mechanism and touchpad that individually controls the headrest and footrest allowing maximum comfort and support for your head, back, and legs even for the tallest people. This model is available with two seat width options and its modularity allows you to make any size sofa or sectional.

Pls see www.braccisofas.com for updated sku sheet

V108 RHF W43"

V166 LHF W61"

V415 W46"

V119 W34"