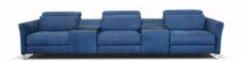

### POWER MOTION SOFAS & SECTIONALS

To each their own comfort. That's why our sofas include mechanisms and features that cater to your idea of comfort. You can shape and adjust every part of the sofa as needed: seats, backrests, footrests and headrests, all choosing the covering you most prefer, always in the certainty that you're bringing home a product handcrafted by our craftsmen, stitch after stitch with decorative quilting, and feet in stainless steel on bronze finish. Whatever your idea of style or life, Bracci is the sofa that completes it.