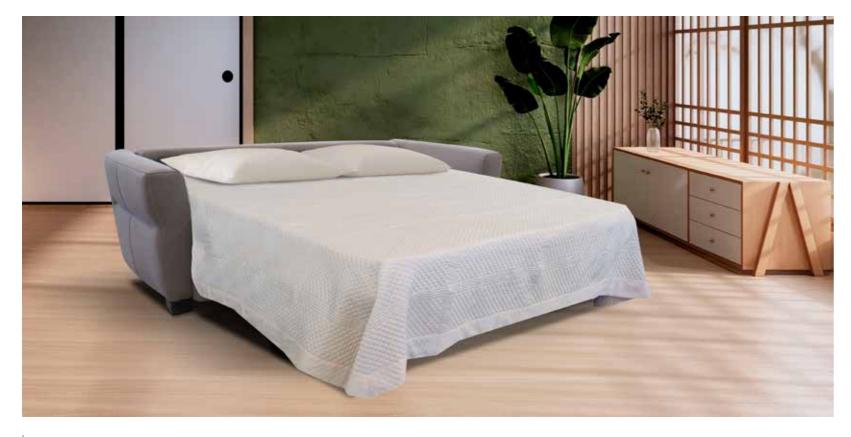

#### SOFA BEDS

Pag. 225 OTTAVIA

Pag. 227 POMPEA

Pag. 229 ROMINA

*Pag. 231* VERA

Cornelia does not look like a sofabed and has an extremely good seating comfort as the seat is filled with the right combination of memory foam. It is built with a state-of-the-art bed mechanism which has wooden slats, then seats and backs are always attached during the opening and closing. The mattress has a 6" thickness and is made in a high-end foam called Waterlilly, which has a high density, is 100% natural, and breathable. Sleeping on this sofabed is just like sleeping in a regular bed.

### Cornelia

Pls see www.braccisofas.com for updated sku sheet

SOFA BEDS 217