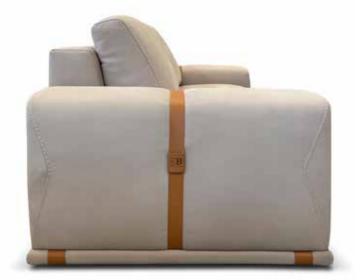

## Artù

Wide armrests, a square design, rounded corners, cozy seating. Every inch of this sofa speaks of comfort.

V342 W122"

#### Artù

Artu' is distinguished by its welcoming deep seats, offering long moments of relaxation in the company of family and friends. The detailed trapezoid- shaped base offers the structure a sense of lightness.