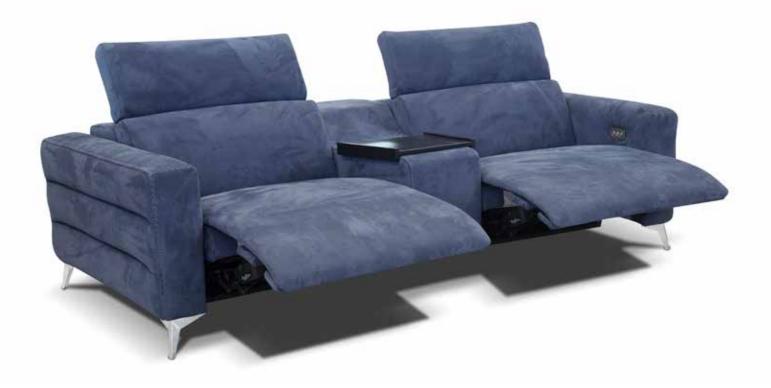

### POWER MOTION SOFAS & SECTIONALS

To each their own comfort. That's why our sofas include mechanisms and features that cater to your idea of comfort. You can shape and adjust every part of the sofa as needed: seats, backrests, footrests and headrests, all choosing the covering you most prefer, always in the certainty that you're bringing home a product handcrafted by our craftsmen, stitch after stitch with decorative quilting, and feet in stainless steel on bronze finish. Whatever your idea of style or life, Bracci is the sofa that completes it.