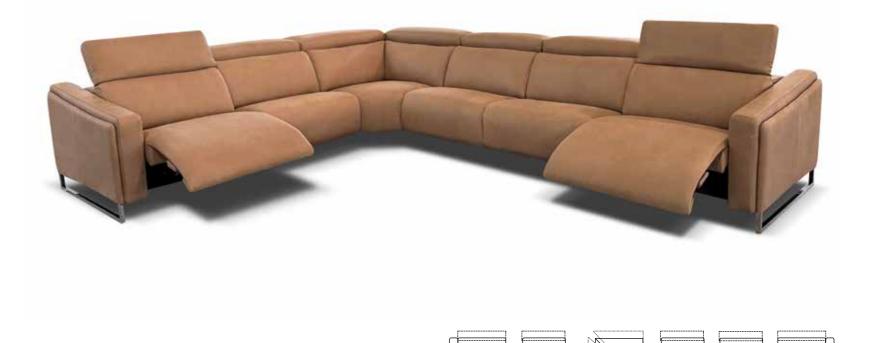

#### STATIONARY SOFAS & SECTIONAL

Create a sofa that embraces everyone, perfectly adapting to the space. This is how Bracci furnishes contemporary spaces with many solutions that never leave style behind.

With mini small and maxi configurations to fill large spaces, our sofas allow you to increase both

And if you choose the ottoman solution, you will have yet another soft moment to relax your legs and

Pag. 89 SOAVE