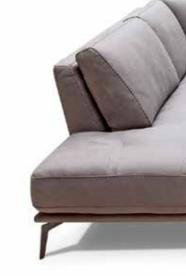

# Morea

A captivating look and essential lines for this full leather sofa with feet available in two finishes. To be chosen according to your mood.

V316 LHF W79" V501 RHF W44"

#### Morea

Morea has an elegant design and compact size ideal for any urban space. The details on the arms give this model a true sense of charisma.

Pls see www.braccisofas.com for updated sku sheet

V314 W87"