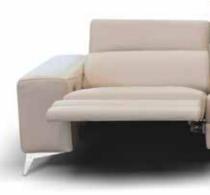

### POWER MOTION SOFAS & SECTIONALS

To each their own comfort. That's why our sofas include mechanisms and features that cater to your idea of comfort. You can shape and adjust every part of the sofa as needed: seats, backrests, footrests and headrests, all choosing the covering you most prefer, always in the certainty that you're bringing home a product handcrafted by our craftsmen, stitch after stitch with decorative quilting, and feet in stainless steel on bronze finish. Whatever your idea of style or life, Bracci is the sofa that completes it.