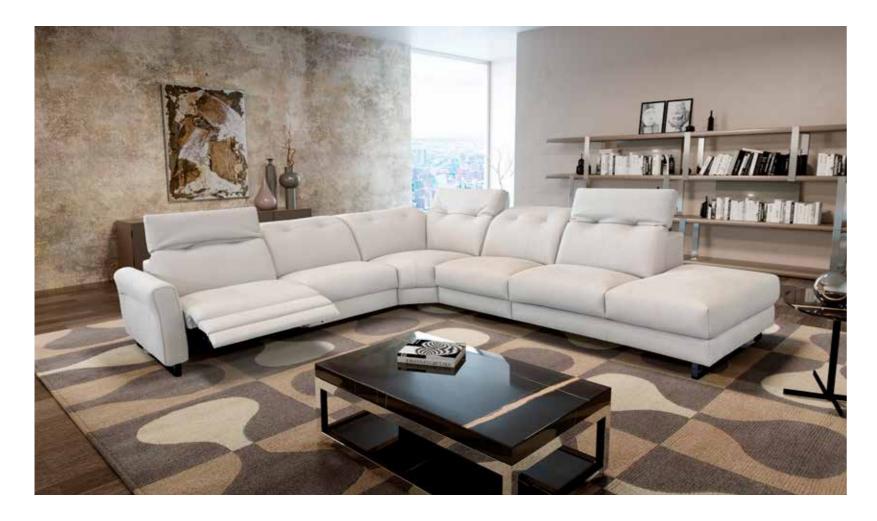

Pls see www.braccisofas.com for updated sku sheet

V106 LHF 41" V119 33"

4

V507 RHF 41"

V120 W34"

Pls see www.braccisofas.com for updated sku sheet

Kate is a unique power motion with a sophisticated minimal elegant look. Kate is equipped with a state-of-the-art power mechanism and touchpad that individually controls the headrest and footrest allowing maximum comfort and support for your head, back, and legs even for the tallest people. The headrest mechanism while opened, is not visible as it is covered with leather. This model is available with two seat width options and its modularity allows to make any size sofa or sectional. In addition, the seat is made with memory foam so the extreme soft seating comfort perfectly adapts to the body.