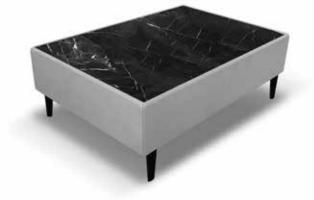

### Petra USA

Petra is a generic coffee table that matches well with any Bracci model. The top material is porcelain stone made in Italy and available in several finishes. Also, the Petra coffee table is available in round, square, and rectangular shapes and in version open base with high legs or closed base with invisible legs or casters.

Petra round table open base maxi 47"x47" top patagonia

Petra rectangular table open base extra 59"x33" top bronze oxide

Petra square table open base maxi 47"x47" top patagonia

Petra round table closed base maxi 47"x47" top patagonia

Petra rectangular table closed base extra 59"x33" top bronze oxide

Petra square table closed base maxi 47"x47" top patagonia

Petra rectangular table closed base maxi 47"x 33" top black oxide

Petra square table closed base extra 59"x59" top black oxide

Petra square table open base extra 59"x59" top black oxide

Petra rectangular table open base maxi 47"x33" top black oxide

Petra rectangual 47"x33" top amazzona

Petra rectangular 47"x33" top panther

Petra rectangular 47x33" top neptune