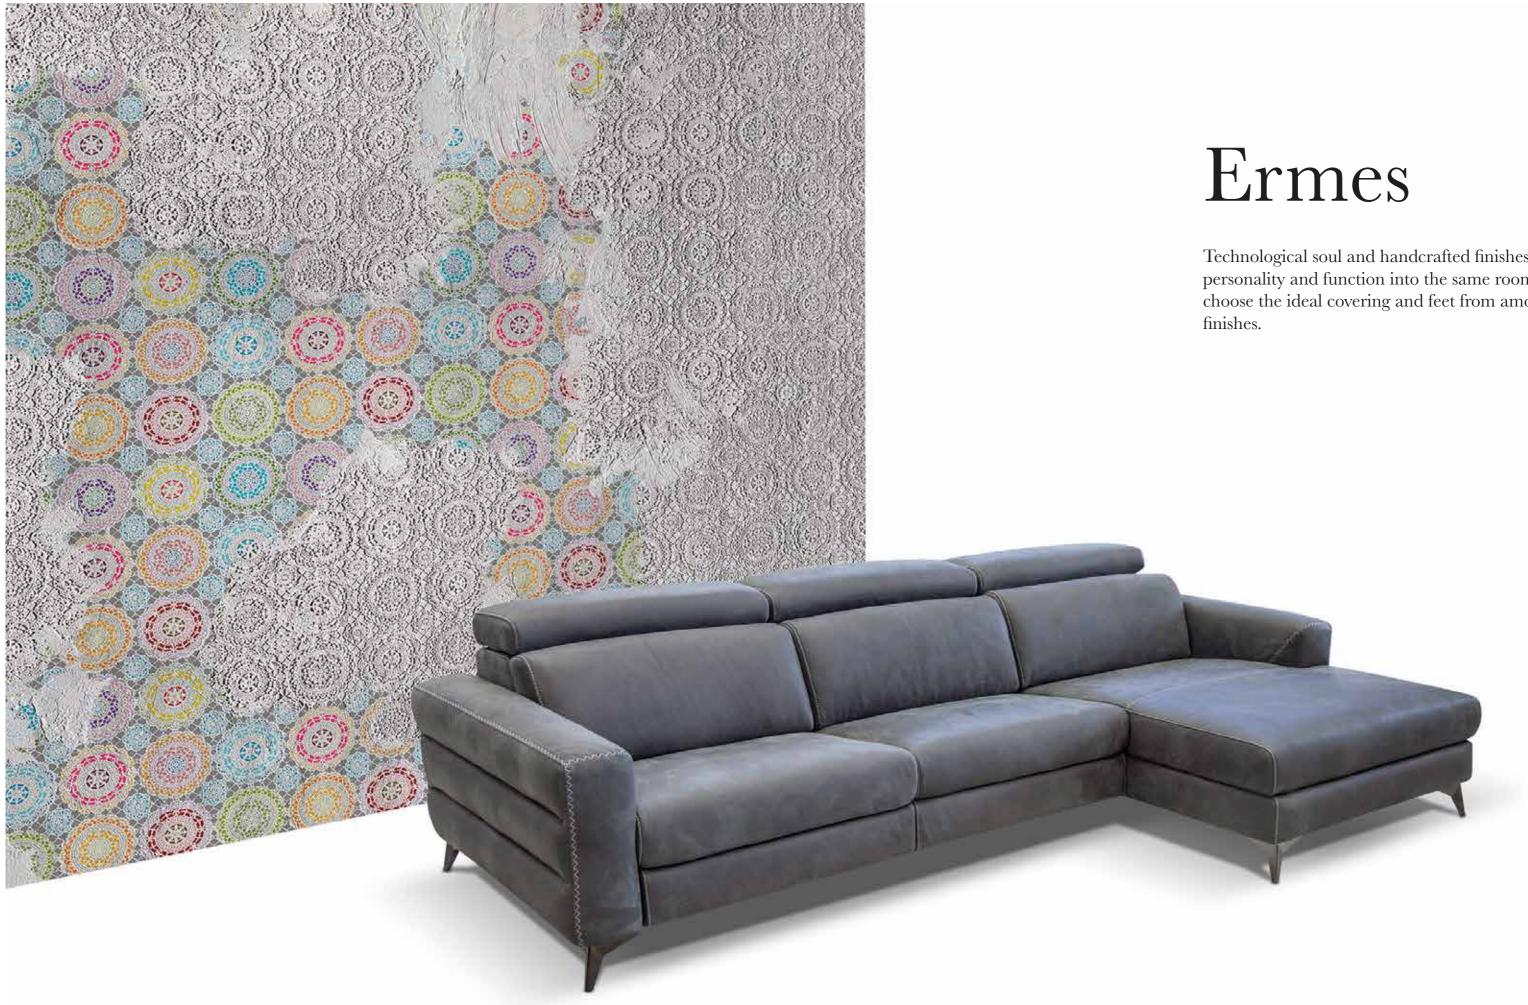

V 106 LHF W 43" V 119 W 33" V 415 RHF W 46"

Technological soul and handcrafted finishes. This sofa brings personality and function into the same room, allowing you to choose the ideal covering and feet from among the different

### Ermes

Ermes is a power motion with a sophisticated thin arm that easily adapts to all living spaces. Ermes is equipped with a state of the art power mechanism and touchpad that individually controls headrest and footrest allowing maximum comfort and support for your head, back and legs even for the tallest people. This model is available with two seat width options and it's modularity allows to make any size sofa or sectional.