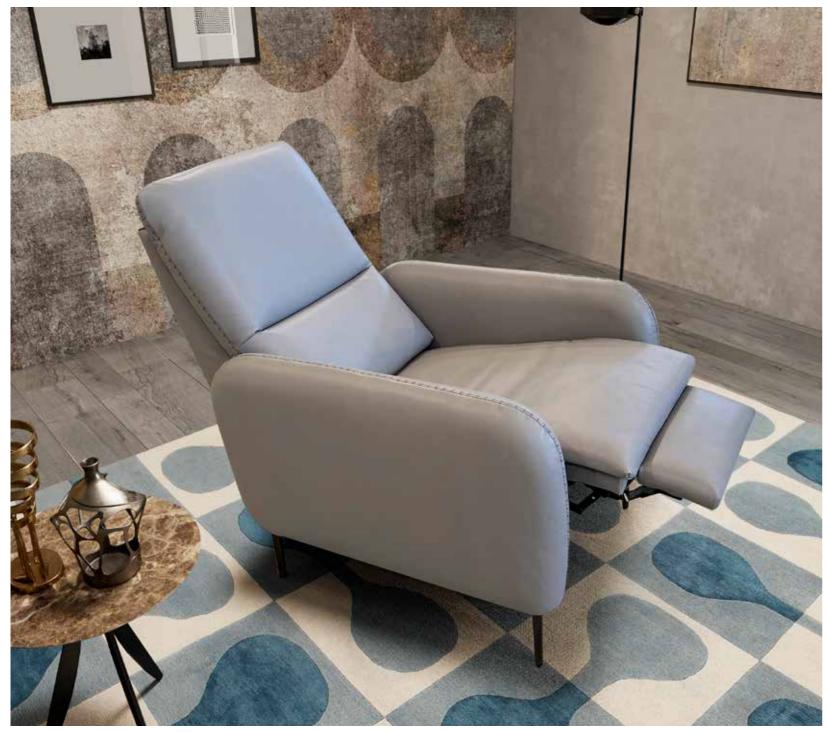

An armchair is first and foremost comfort. The body finds space between the padding that embraces and welcomes it in the most ergonomic of ways. Inside, the technological core follows the natural movements of the body, allowing you to relax your legs, arms, head, and thoughts. An armchair whose design actually means beauty and functionality, an armchair that brings the Made in Bracci and Made in Italy style into the most contemporary American living room.

#### POWER RECLINERS

Pag. 234 CRISTAL

Pag. 235 DAVINCI

Pag. 236 GALILEO

Pag. 237 IORIA

Pag. 238 LINCOLN

Pag. 239 PERSEO

#### Cristal

Crystal is a stylish power recliner with a great seating comfort. This power recliner is swivel and glider available in standard or maxi seat. Then there is also a ratchet adjustable headrest which improves the head comfort in opening position. This recliner adapts to spaces with the right mix of classic and contemporary design.