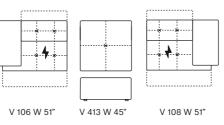

# Arcadia

A contemporary reinterpretation of precious quilted workmanship, accompanied by all the convenience of the relaxation mechanism that moves the footrest and headrest for extreme comfort.

### Arcadia

Is a power motion model with wide seats featuring topstitching on the seat and back cushions. The armrest exterior is skillfully designed to create a break with the main structure. Arcadia is equipped with a state of the art power mechanism and touchpad that individually controls headrest and footrest allowing maximum comfort and support for your head, back and legs. This model is available with two seat width options and it's modularity allows to make any size sofa or sectional.

| 4 | 4. | <b></b> |  |
|---|----|---------|--|
|   |    |         |  |

V 106 W 51" V 119 W 33" V 119 W 33"

V 413 W 45"

Pls see www.braccisofas.com for updated sku sheet

V 106 W 51" V 119 W 33"

V 413 W 45"

V 120 W 33" V 119 W 33" V 108 W 51"