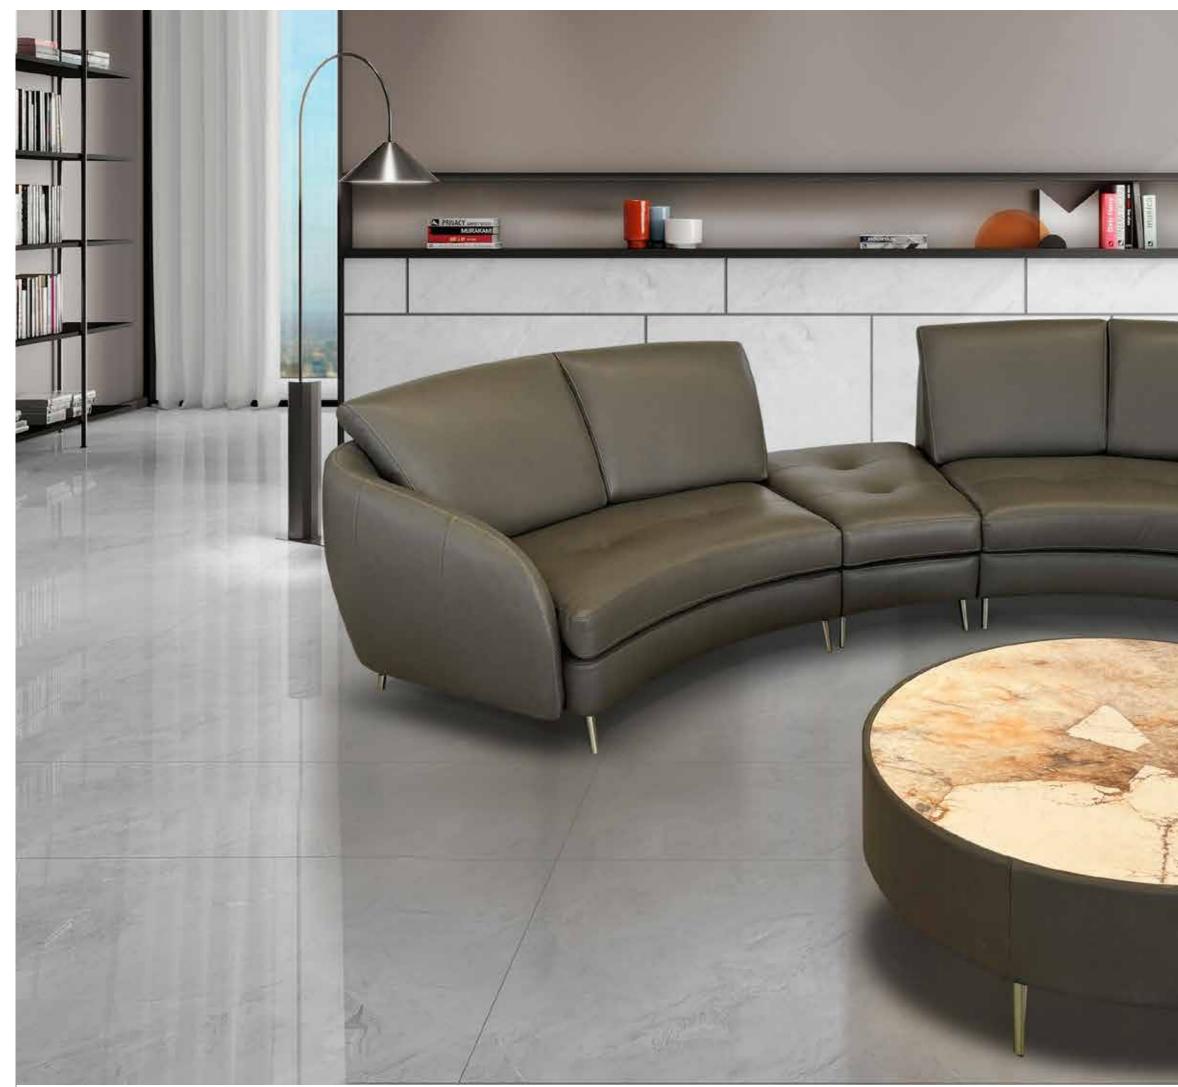

This is how the soft aesthetics of Bracci sofas are born, supported by backrests and armrests with rigid lines and capable of telling, sofa after sofa, a story of balanced lightness. An anthem of visual comfort shows in the entire collection and it fits harmoniously in the living area to respond to the contemporary needs of the North American market. The prestigious coverings and décor stitchings emphasize the flowing lines along the profiles without interrupting the generous volumes.

Bracci is commitment to the highest level of craftmanship, product is made only with premium hides of European origin, cut by hand using traditional techniques, that cannot be substituted with modern cutting technology, along with eco-friendly foam, wood and other materials that meet the highest standards in the industry.