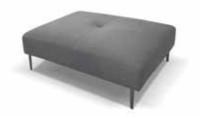

## Cleo

Cleo is a generic tufted top bench that matches well with any Bracci model. The Cleo bench is available in round, square, and rectangular shapes and in version open base with high legs or in version closed base with invisible legs or casters.

Cleo round bench maxi closed base 48" x 48"

Sveva is a generic bench that matches well with any Bracci model. The Sveva bench is available in round, square, and rectangular shapes and in version open base with high leg or in version closed base with invisible legs or casters.