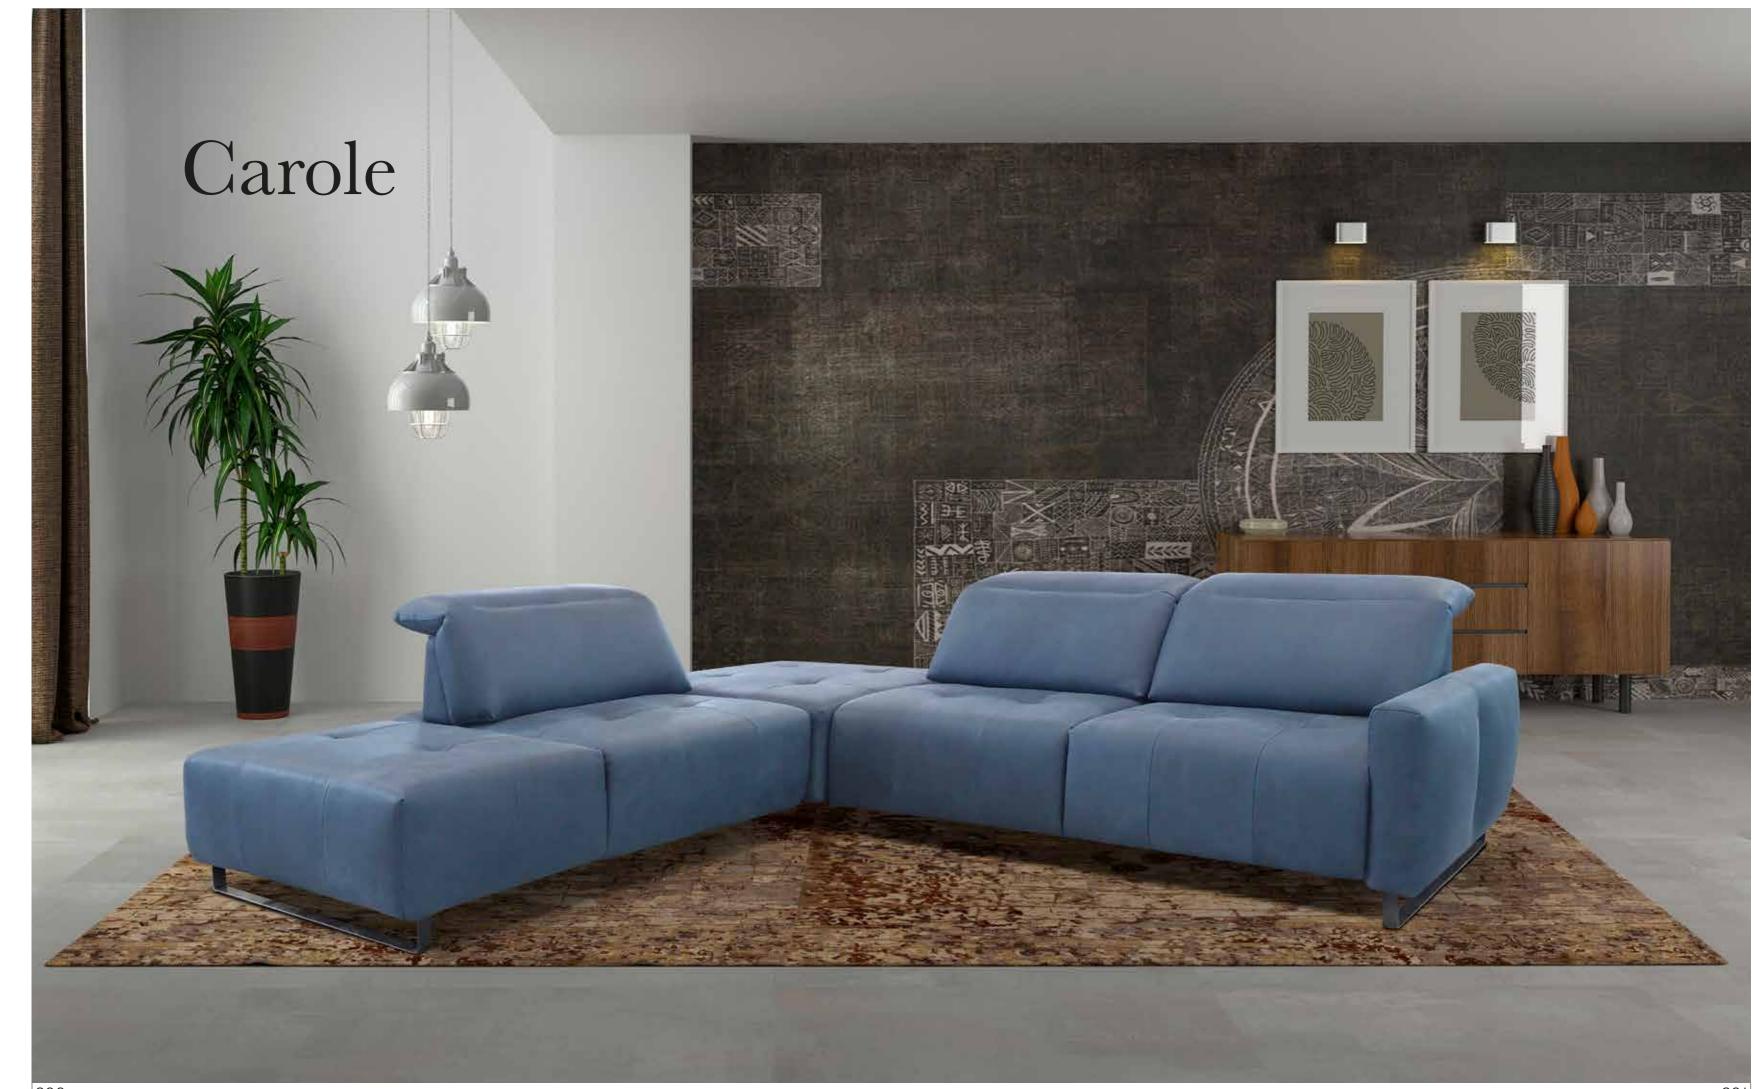

Pag. 201 CAROLE

Pag. 205 CLARK

Pag. 209 KELLY

Carole is power chaise contemporary model which easily adapts to all Living spaces. This model equipped with a state of the art mechanism moves at the same time footboard and backrest, making the seat become a very comfortable chaise. The headrest also has 3 different positions and can be adjusted by hand. This model is available with two seat width options and it's modularity allows to make any size sofa or sectional.

Pls see www.braccisofas.com for updated sku sheet

Pls see www.braccisofas.com for updated sku sheet