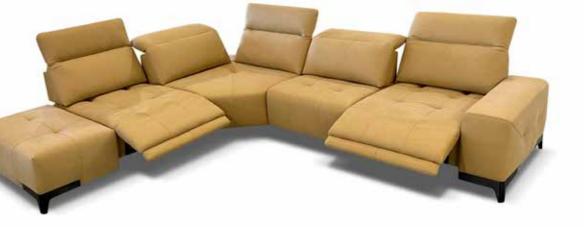

### POWER MOTION SOFAS & SECTIONALS

To each their own comfort. That's why our sofas include mechanisms and features that cater to your idea of comfort. You can shape and adjust every part of the sofa as needed: seats, backrests, footrests and headrests, all choosing the covering you most prefer, always in the certainty that you're bringing home a product handcrafted by our craftsmen, stitch after stitch with decorative quilting, and feet in stainless steel on bronze finish. Whatever your idea of style or life, Bracci is the sofa that completes it.