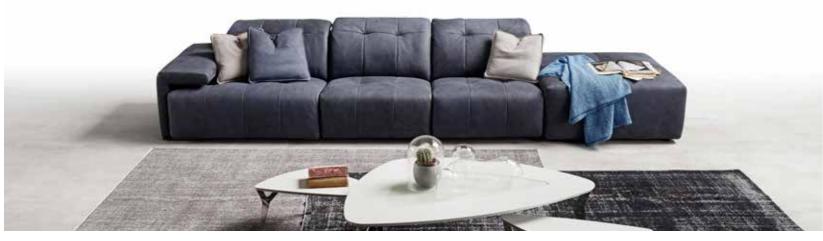

### Andy

Andy is a style where simplicity takes form and design, giving this model a modern style look with a classic taste. In addition, the seat filled with the right combination of memory foam offers a great seating comfort which perfectly adapts to the body.

Pls see www.braccisofas.com for updated sku sheet

V316 LHF W79"

V407 RHF W104"