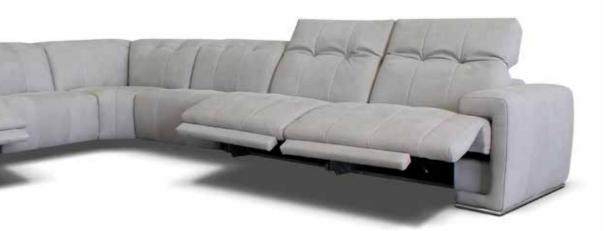

main structure. Millenium is equipped with a state of the art power mechanism and touchpad that individually controls headrest and footrest, allowing maximum comfort and support for your head, back and legs. This model is available with two seat width options and it's modularity allows to make any size sofa or sectional..



Pls see www.braccisofas.com for updated sku sheet



|         |     | - I. |
|---------|-----|------|
| <br>· * |     |      |
|         |     | - L  |
|         |     |      |
|         |     |      |
| : .     |     | - L  |
| ÷.      | L . | - L  |
| <br>*   | 14. |      |
|         | • • | - L  |
| :       |     | - L  |
| <br>    |     | _    |
|         |     |      |
|         |     |      |
|         |     |      |

V 120 W 33" V 119 W 33" V 108 RHF W 46"













### Miriam

Miriam is a unique power motion with a transitional modern look. Miriam is equipped with a state-of-the-art power mechanism and touchpad that individually controls the headrest and footrest allowing maximum comfort and support for your head, back, and legs even for the tallest people. The headrest mechanism while opened, is not visible as it is covered with leather. This model is available with two seat width options and its modularity allows you to make any size sofa or sectional. In addition, the seat is made with memory foam so the extreme soft seating comfort perfectly adapts to the body.





Pls see www.braccisofas.com for updated sku sheet



V106 LHF W46"



V119 W34"



V415 W54"





V167 RHF W61"



V106 LHF W46"

V119 W34"

V108 RHF W46"

# Morfeo

Circula