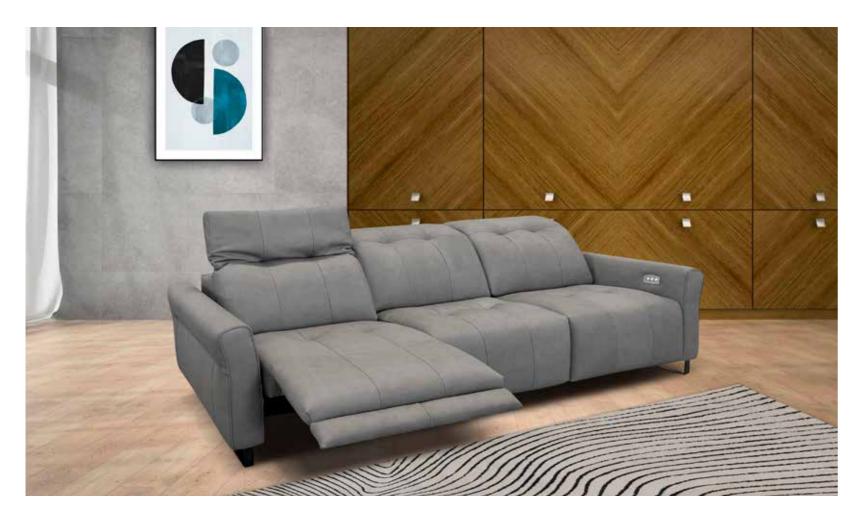

## Julia

Julia is a unique power motion with a sophisticated minimal elegant look. Julia is equipped with a state-of-the-art power mechanism and touchpad that individually controls headrest and footrest allowing maximum comfort and support for your head, back, and legs even for the tallest people. The headrest mechanism while opened, is not visible as it is covered with leather. This model is available with two seat width options and its modularity allows you to make any size sofa or sectional. In addition, the seat is made with memory foam so the extreme soft seating comfort perfectly adapts to the body.