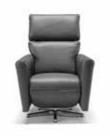

#### POWER RECLINERS

Pag. 234 CRISTAL

Pag. 235 DAVINCI

Pag. 236 GALILEO

Pag. 237 IORIA

Pag. 238 LINCOLN

Pag. 239 PERSEO

#### Cristal

Crystal is a stylish power recliner with a great seating comfort. This power recliner is swivel and glider available in standard or maxi seat. Then there is also a ratchet adjustable headrest which improves the head comfort in opening position. This recliner adapts to spaces with the right mix of classic and contemporary design.