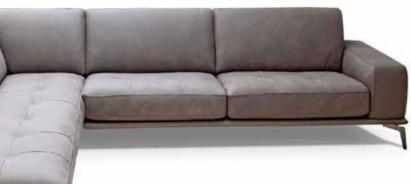

### Andy

Andy is a style where simplicity takes form and design, giving this model a modern style look with a classic taste. In addition, the seat filled with the right combination of memory foam offers a great seating comfort which perfectly adapts to the body.

Pls see www.braccisofas.com for updated sku sheet

V316 LHF W79"

V407 RHF W104"