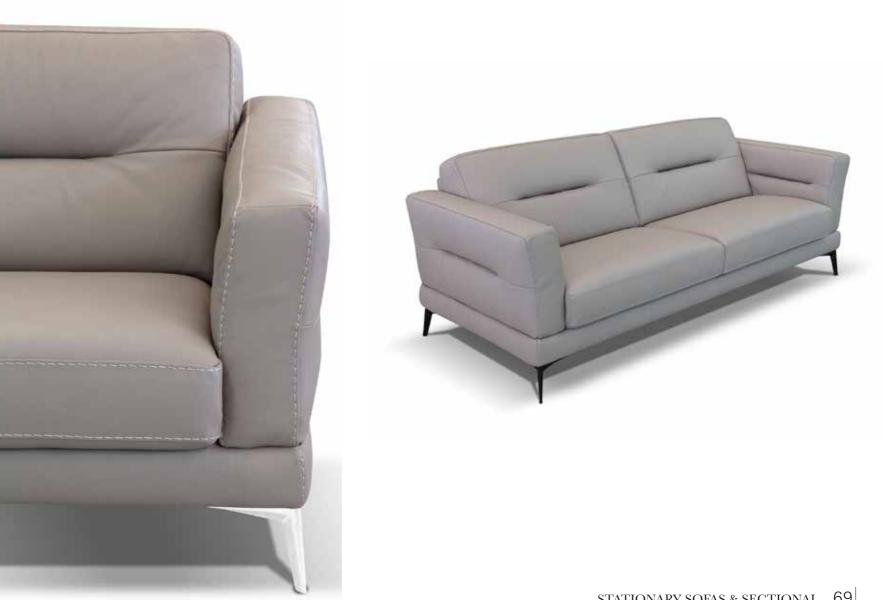

#### STATIONARY SOFAS & SECTIONAL

Create a sofa that embraces everyone, perfectly adapting to the space. This is how Bracci furnishes contemporary spaces with many solutions that never leave style behind.

With mini small and maxi configurations to fill large spaces, our sofas allow you to increase both

And if you choose the ottoman solution, you will have yet another soft moment to relax your legs and

Pag. 89 SOAVE