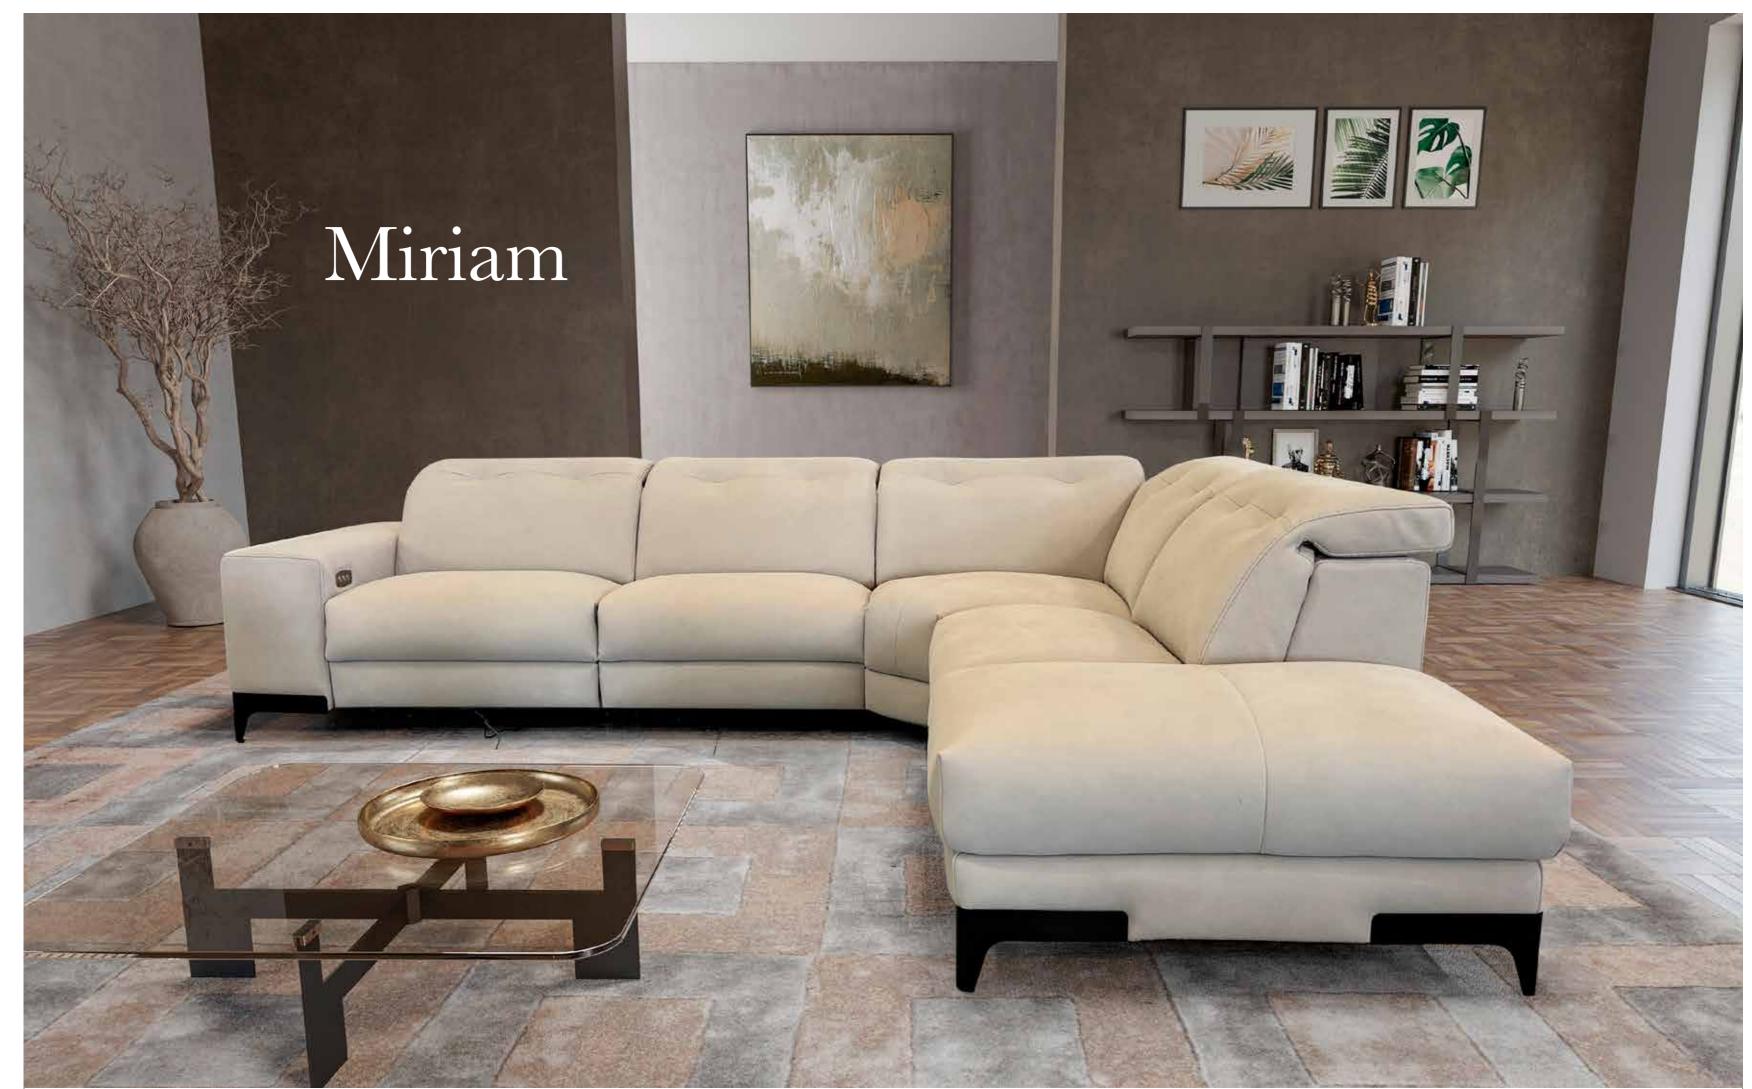

### Miriam

Miriam is a unique power motion with a transitional modern look. Miriam is equipped with a state-of-the-art power mechanism and touchpad that individually controls the headrest and footrest allowing maximum comfort and support for your head, back, and legs even for the tallest people. The headrest mechanism while opened, is not visible as it is covered with leather. This model is available with two seat width options and its modularity allows you to make any size sofa or sectional. In addition, the seat is made with memory foam so the extreme soft seating comfort perfectly adapts to the body.

Pls see www.braccisofas.com for updated sku sheet

V106 LHF W46"

V119 W34"

V415 W54"

V167 RHF W61"

V106 LHF W46"

V119 W34"

V108 RHF W46"