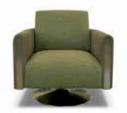

# Virgo

Virgo is a contemporary manual push back recliner with a great seating comfort. This manual push back recliner adapts to spaces and would look great in any room and furnishing style.

Complete the living area with extraordinary simplicity: all it takes is an occasional chair. Modern, elegant, classic. Featuring harmonious or geometric lines. Cozy or gritty, however yours is, it will be a stylistic choice that adds character to the room and always gives utmost comfort and support.

## Ariel

Ariel is an occasional swivel or stationary with a contemporary design characterised by special sartorial details on the side arms. This occasional chair would look great in any space in combination alone or with any style sofa or sectional.

Pls see www.braccisofas.com for updated sku sheet

Atene is an contemporary mid-century classic armless chair with a great seating comfort. This armless chair would look great in any space in combination with any style sofa or sectional