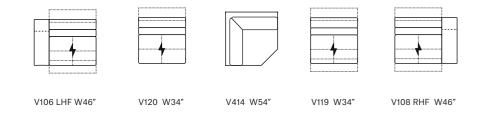

| 4 | 4. | <b></b> |  |
|---|----|---------|--|
|   |    |         |  |

V 106 W 51" V 119 W 33" V 119 W 33"

V 413 W 45"

Pls see www.braccisofas.com for updated sku sheet

V 106 W 51" V 119 W 33"

V 413 W 45"

V 120 W 33" V 119 W 33" V 108 W 51"