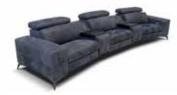

### POWER MOTION SOFAS & SECTIONALS

To each their own comfort. That's why our sofas include mechanisms and features that cater to your idea of comfort. You can shape and adjust every part of the sofa as needed: seats, backrests, footrests and headrests, all choosing the covering you most prefer, always in the certainty that you're bringing home a product handcrafted by our craftsmen, stitch after stitch with decorative quilting, and feet in stainless steel on bronze finish. Whatever your idea of style or life, Bracci is the sofa that completes it.

### Arcadia

Is a power motion model with wide seats featuring topstitching on the seat and back cushions. The armrest exterior is skillfully designed to create a break with the main structure. Arcadia is equipped with a state of the art power mechanism and touchpad that individually controls headrest and footrest allowing maximum comfort and support for your head, back and legs. This model is available with two seat width options and it's modularity allows to make any size sofa or sectional.