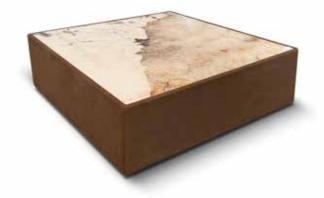

### Petra USA

Petra is a generic coffee table that matches well with any Bracci model. The top material is porcelain stone made in Italy and available in several finishes. Also, the Petra coffee table is available in round, square, and rectangular shapes and in version open base with high legs or closed base with invisible legs or casters.

Petra round table open base maxi 47"x47" top patagonia

Petra rectangular table open base extra 59"x33" top bronze oxide

Petra square table open base maxi 47"x47" top patagonia

Petra round table closed base maxi 47"x47" top patagonia