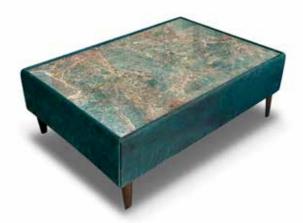

### Petra USA

Petra is a generic coffee table that matches well with any Bracci model. The top material is porcelain stone made in Italy and available in several finishes. Also, the Petra coffee table is available in round, square, and rectangular shapes and in version open base with high legs or closed base with invisible legs or casters.

Petra round table open base maxi 47"x47" top patagonia

Petra rectangular table open base extra 59"x33" top bronze oxide

Petra square table open base maxi 47"x47" top patagonia

Petra round table closed base maxi 47"x47" top patagonia

Petra rectangular table closed base extra 59"x33" top bronze oxide

Petra square table closed base maxi 47"x47" top patagonia

Petra rectangular table closed base maxi 47"x 33" top black oxide

Petra square table closed base extra 59"x59" top black oxide

Petra square table open base extra 59"x59" top black oxide

Petra rectangular table open base maxi 47"x33" top black oxide

Petra rectangual 47"x33" top amazzona

Petra rectangular 47"x33" top panther

Petra rectangular 47x33" top neptune