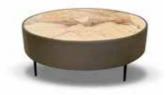

### Petra USA

Petra is a generic coffee table that matches well with any Bracci model. The top material is porcelain stone made in Italy and available in several finishes. Also, the Petra coffee table is available in round, square, and rectangular shapes and in version open base with high legs or closed base with invisible legs or casters.

Petra round table open base maxi 47"x47" top patagonia

Petra rectangular table open base extra 59"x33" top bronze oxide

Petra square table open base maxi 47"x47" top patagonia

Petra round table closed base maxi 47"x47" top patagonia