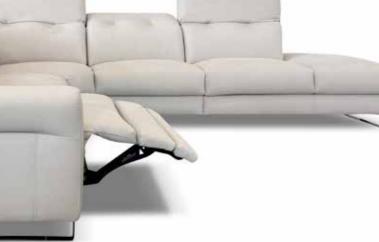

V119 33"



4



V507 RHF 41"

















V120 W34"





Pls see www.braccisofas.com for updated sku sheet



Kate is a unique power motion with a sophisticated minimal elegant look. Kate is equipped with a state-of-the-art power mechanism and touchpad that individually controls the headrest and footrest allowing maximum comfort and support for your head, back, and legs even for the tallest people. The headrest mechanism while opened, is not visible as it is covered with leather. This model is available with two seat width options and its modularity allows to make any size sofa or sectional. In addition, the seat is made with memory foam so the extreme soft seating comfort perfectly adapts to the body.



4

V119 W34"



4

V106 LHF W41"



V414 W54"







V120 W34"



V167 RHF W61





Lory is a big and welcoming embrace. The seats are comfortable, very comfortable thanks to the internal mechanism that relaxes the head and feet. You can recharge your phone, safely rest your drink, and finally let yourself go.











V106 LHF W43" V614 W9"+ cup holders

V119 W34"

V614 W9"+ cup holders V108 RHF W43"



### Lory

Lory is a unique power motion with a sophisticated minimal elegant look. Lory is equipped with a state of the art power mechanism and touchpad that individually controls headrest and footrest allowing maximum comfort and support for your head, back and legs even for the tallest people. This model is available with two seat width options and it's modularity allows to make any size sofa or sectional. In addition, the seat and back is of memory foam and the e