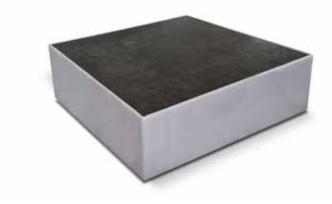

### Petra USA

Petra is a generic coffee table that matches well with any Bracci model. The top material is porcelain stone made in Italy and available in several finishes. Also, the Petra coffee table is available in round, square, and rectangular shapes and in version open base with high legs or closed base with invisible legs or casters.

Petra round table open base maxi 47"x47" top patagonia

Petra rectangular table open base extra 59"x33" top bronze oxide

Petra square table open base maxi 47"x47" top patagonia

Petra round table closed base maxi 47"x47" top patagonia