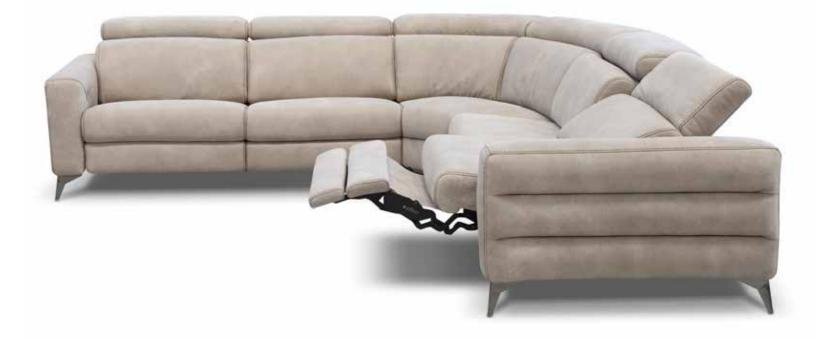

### POWER MOTION SOFAS & SECTIONALS

To each their own comfort. That's why our sofas include mechanisms and features that cater to your idea of comfort. You can shape and adjust every part of the sofa as needed: seats, backrests, footrests and headrests, all choosing the covering you most prefer, always in the certainty that you're bringing home a product handcrafted by our craftsmen, stitch after stitch with decorative quilting, and feet in stainless steel on bronze finish. Whatever your idea of style or life, Bracci is the sofa that completes it.