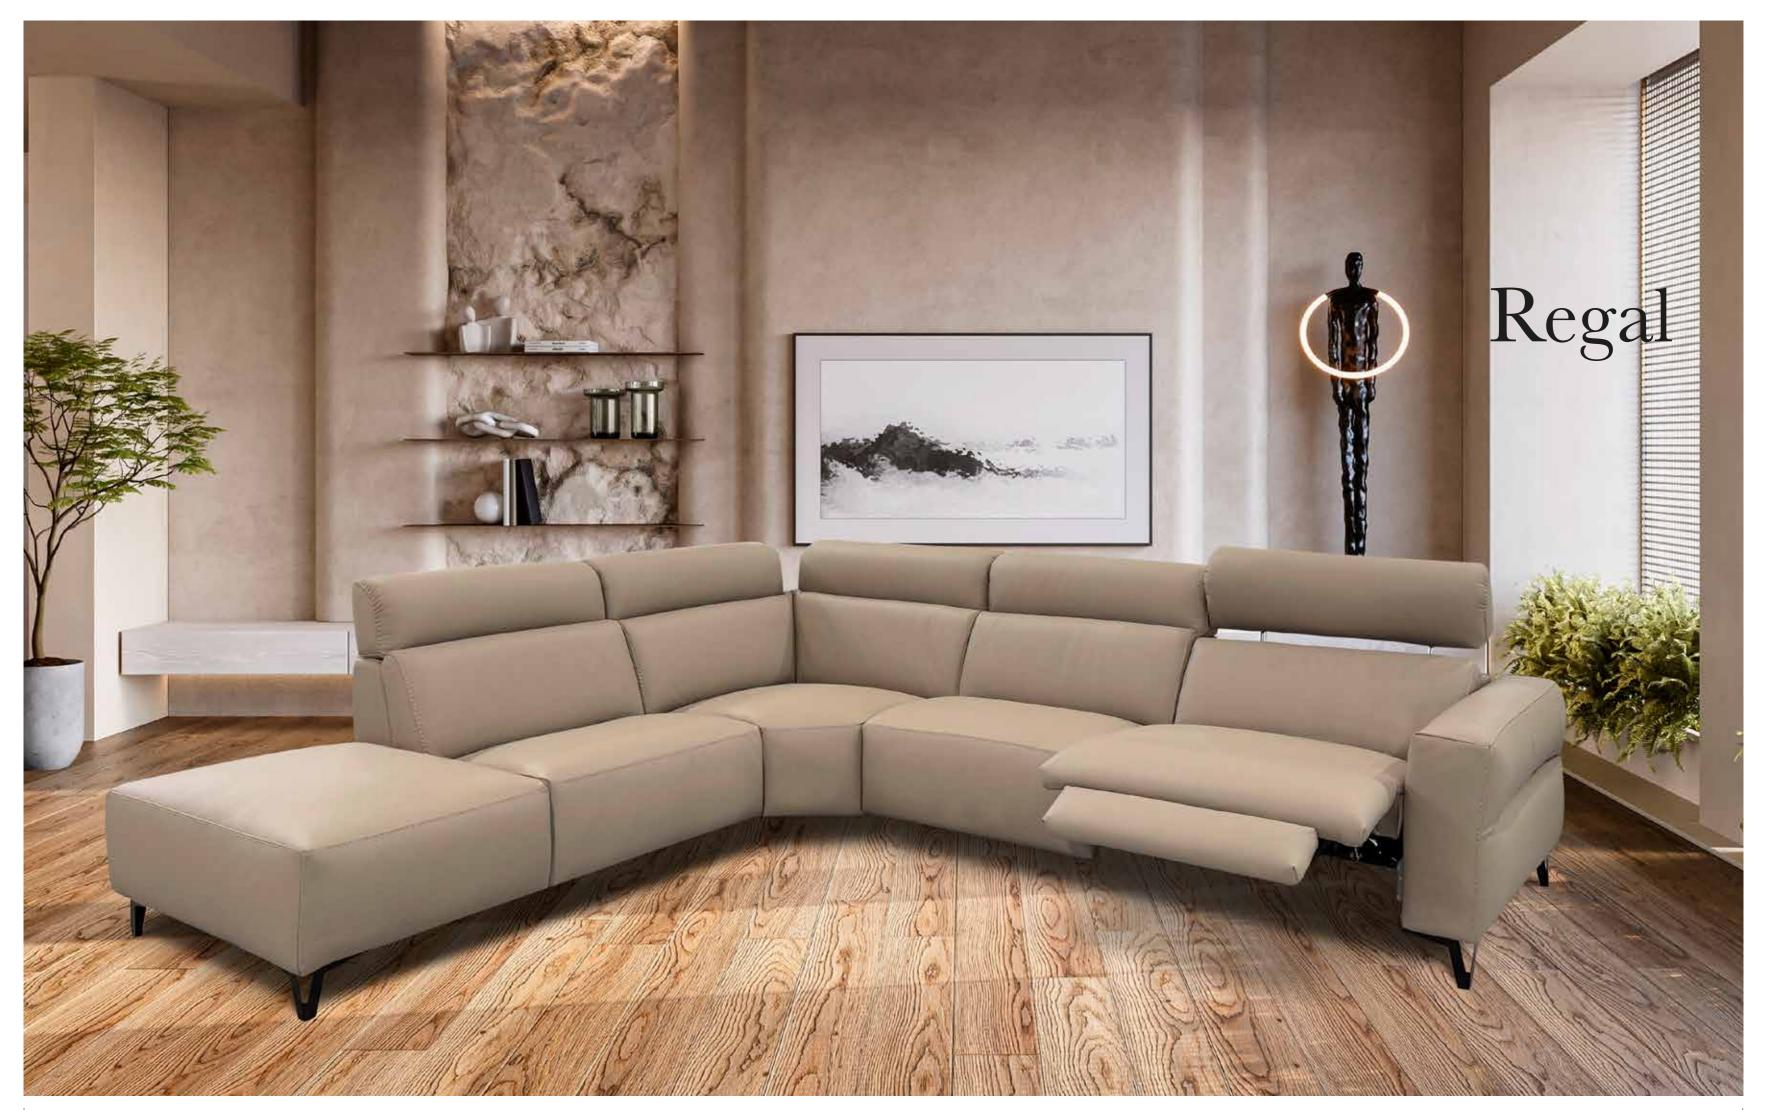

## Regal

Regal is a power motion with a transitional modern design that easily adapts to all living spaces. This model is equipped with a state-of-theart power mechanism and touchpad that individually controls the headrest and footrest allowing maximum comfort and support for your head, back, and legs even for the tallest people. This model is available with two seat width options and its modularity allows you to make any size sofa or sectional.

Pls see www.braccisofas.com for updated sku sheet

V108 RHF W43"

V166 LHF W61"

V415 W46"

V119 W34"