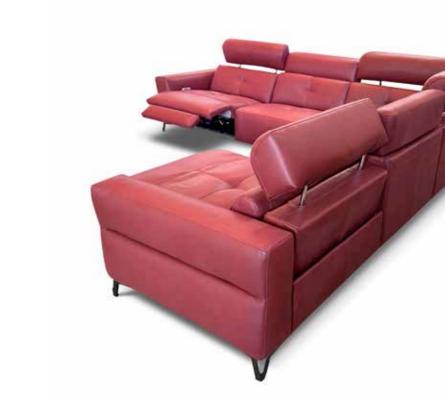

#### STATIONARY SOFAS & SECTIONAL

Create a sofa that embraces everyone, perfectly adapting to the space. This is how Bracci furnishes contemporary spaces with many solutions that never leave style behind.

With mini small and maxi configurations to fill large spaces, our sofas allow you to increase both

And if you choose the ottoman solution, you will have yet another soft moment to relax your legs and

Pag. 89 SOAVE