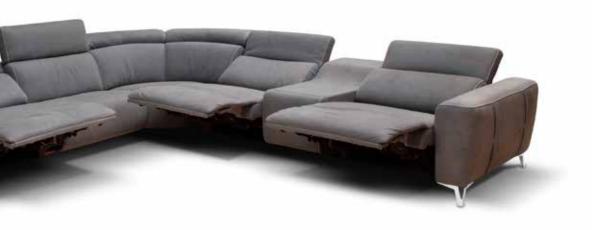

### POWER MOTION SOFAS & SECTIONALS

To each their own comfort. That's why our sofas include mechanisms and features that cater to your idea of comfort. You can shape and adjust every part of the sofa as needed: seats, backrests, footrests and headrests, all choosing the covering you most prefer, always in the certainty that you're bringing home a product handcrafted by our craftsmen, stitch after stitch with decorative quilting, and feet in stainless steel on bronze finish. Whatever your idea of style or life, Bracci is the sofa that completes it.

### Arcadia

Is a power motion model with wide seats featuring topstitching on the seat and back cushions. The armrest exterior is skillfully designed to create a break with the main structure. Arcadia is equipped with a state of the art power mechanism and touchpad that individually controls headrest and footrest allowing maximum comfort and support for your head, back and legs. This model is available with two seat width options and it's modularity allows to make any size sofa or sectional.