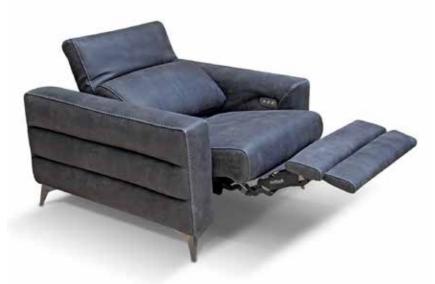

### POWER MOTION SOFAS & SECTIONALS

To each their own comfort. That's why our sofas include mechanisms and features that cater to your idea of comfort. You can shape and adjust every part of the sofa as needed: seats, backrests, footrests and headrests, all choosing the covering you most prefer, always in the certainty that you're bringing home a product handcrafted by our craftsmen, stitch after stitch with decorative quilting, and feet in stainless steel on bronze finish. Whatever your idea of style or life, Bracci is the sofa that completes it.