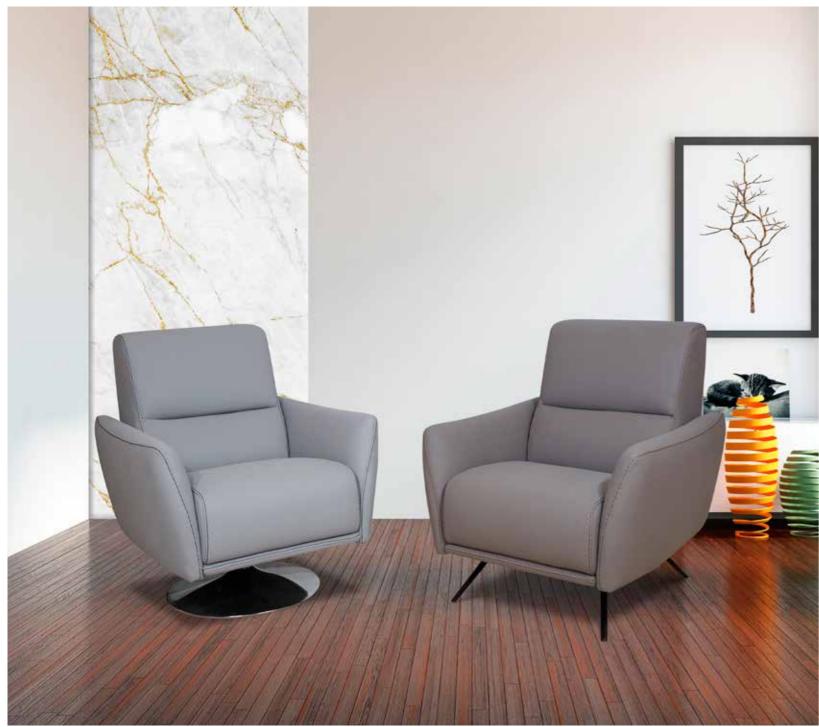

## Freedom

Freedom is a chair with a sophisticated design which would look great in any room and furnishing style.

#### Mars

Mars is a swivel chair with a contemporary design characterized by special sartorial details on the side arms and tufted seat and back.

## Mercury

Mercury is a generic swivel chair with a sophisticated design that would look great in any room and furnishing style.

Pls see www.braccisofas.com for updated sku sheet