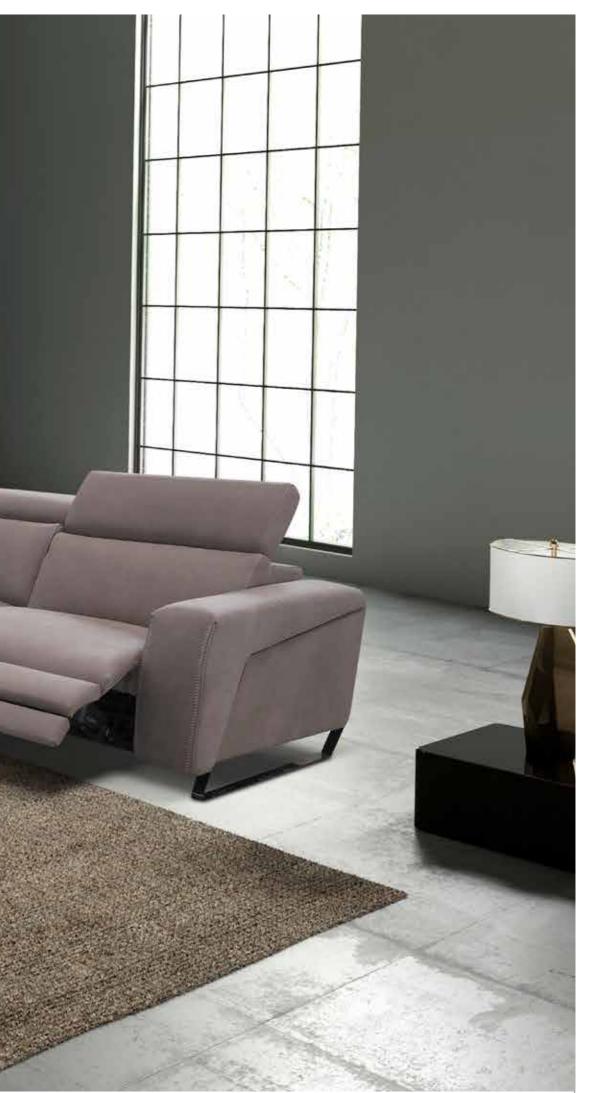

### Andy

Andy is a style where simplicity takes form and design, giving this model a modern style look with a classic taste. In addition, the seat filled with the right combination of memory foam offers a great seating comfort which perfectly adapts to the body.

Pls see www.braccisofas.com for updated sku sheet

V316 LHF W79"

V407 RHF W104"