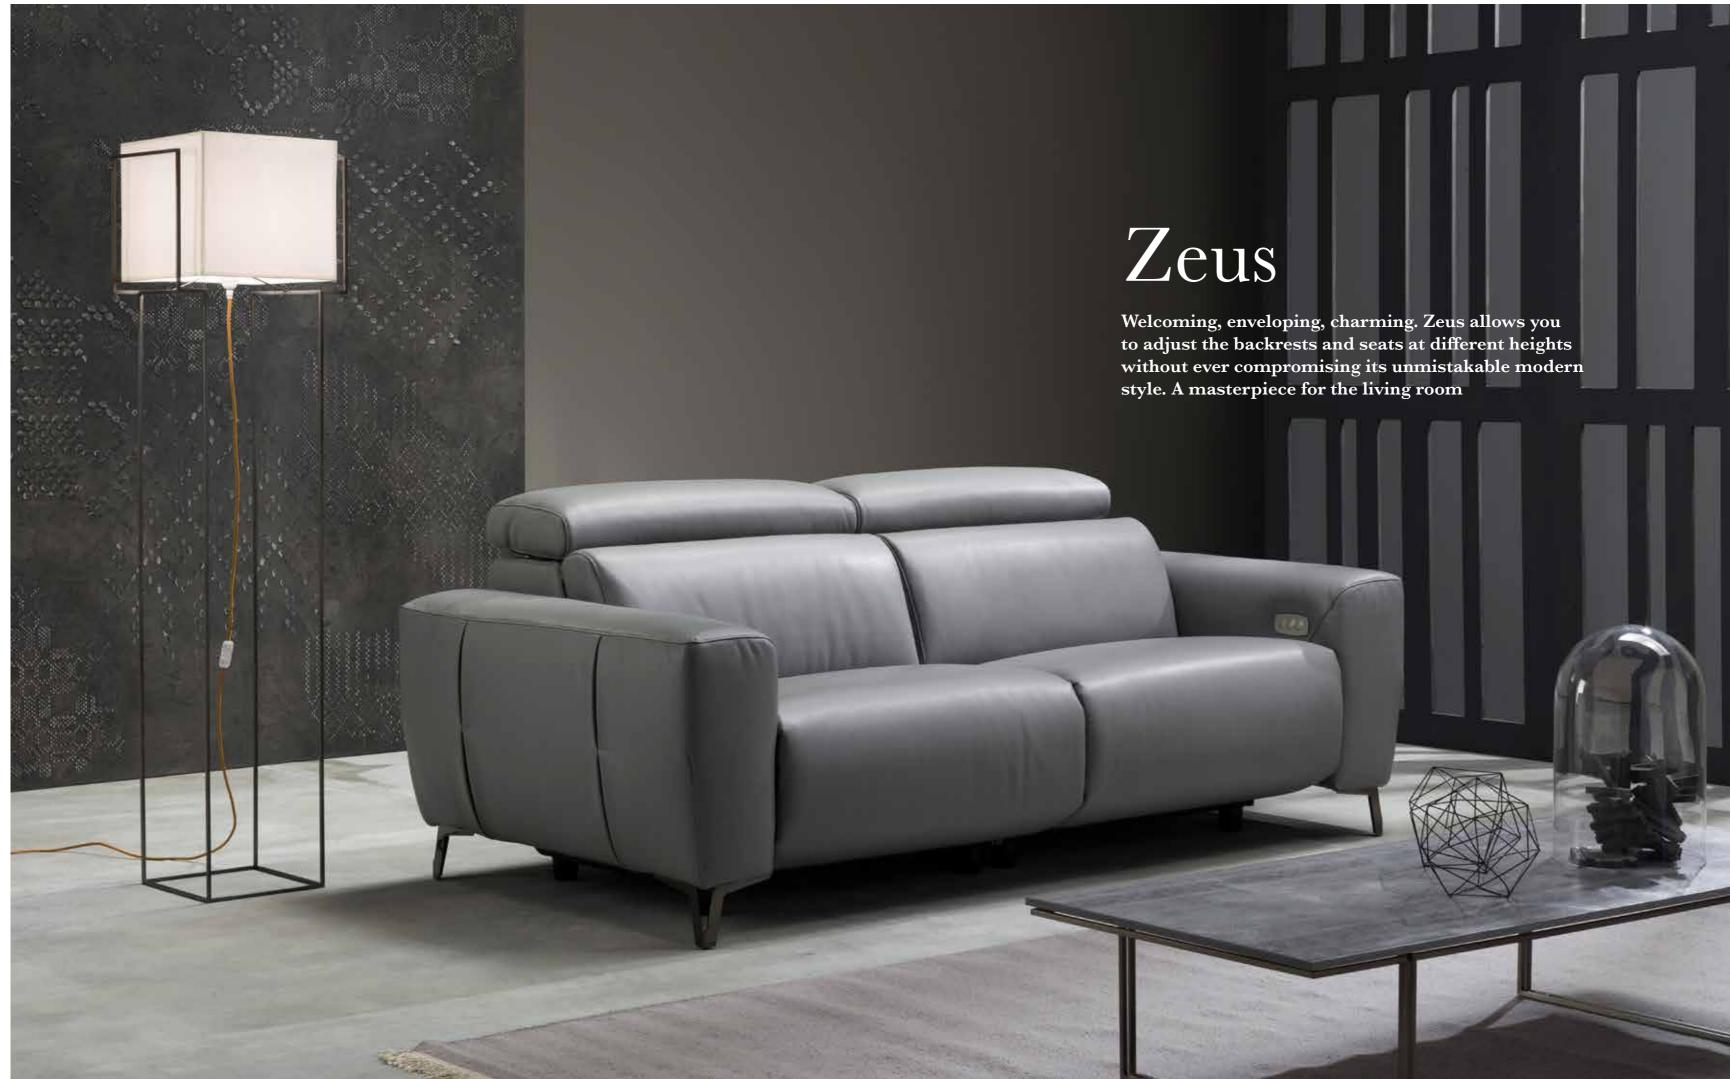

### Zeus

Zeus is an elegant modern power motion designed to guarantee a sophisticated elegant look, comfort and relaxation. Zeus is equipped with a state of the art power mechanism and touchpad that individually controls headrest and footrest allowing maximum comfort and support for your head, back and legs even for the tallest people. This model is available with two seat width options and it's modularity allows to make any size sofa or sectional.

Pls see www.braccisofas.com for updated sku sheet

V 106 LHF W 43"

V 120 W 33"

V 400 W 54"

V 119 W 33"

V 621 W 20"

V 108 RHF W 43"

Stylish new comfortable sofas & sectionals which seats by the push of a button become a comfortable chaise. The backrest moves back and the footrest comes up. Customers can choose the covering, stitch color and type and then the leg finish.