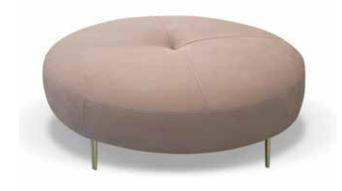

## Cleo

Cleo is a generic tufted top bench that matches well with any Bracci model. The Cleo bench is available in round, square, and rectangular shapes and in version open base with high legs or in version closed base with invisible legs or casters.

Cleo round bench maxi closed base 48" x 48"

Sveva is a generic bench that matches well with any Bracci model. The Sveva bench is available in round, square, and rectangular shapes and in version open base with high leg or in version closed base with invisible legs or casters.

Sveva round bench maxi opened base 48"x48"

Cleo rectangular bench extra opened base 60"x34"

Cleo rectangular bench extra closed base 60"x34"

Cleo square bench maxi opened base 48"x48"

Cleo square bench maxi closed base 48"x48"

Sveva rectangular bench extra opened base 60"x 34"

Sveva square bench maxi opened base 48"x48"

Pls see www.braccisofas.com for updated sku sheet

Sveva round bench maxi closed base 48" x 48"

Sveva rectangular bench extra closed base 60"x34"

Sveva square bench maxi closed base 48"x48"