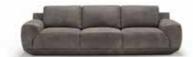

# Morea

A captivating look and essential lines for this full leather sofa with feet available in two finishes. To be chosen according to your mood.

V316 LHF W79" V501 RHF W44"

#### Morea

Morea has an elegant design and compact size ideal for any urban space. The details on the arms give this model a true sense of charisma.

Pls see www.braccisofas.com for updated sku sheet

V314 W87"