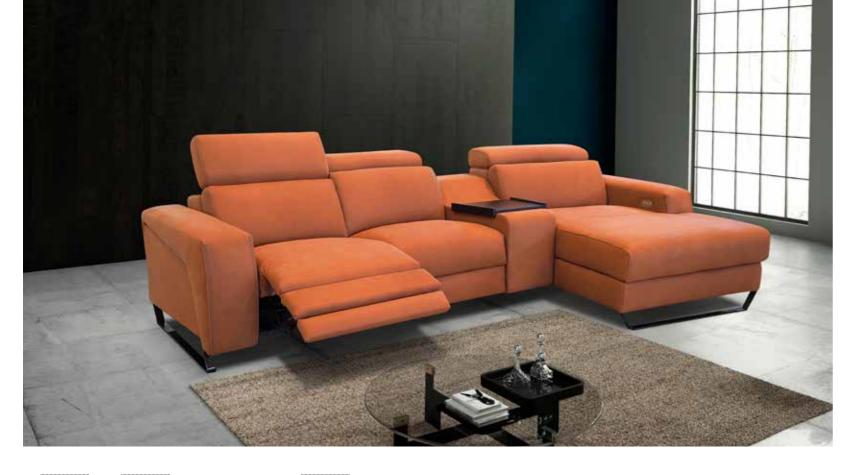

### POWER MOTION SOFAS & SECTIONALS

To each their own comfort. That's why our sofas include mechanisms and features that cater to your idea of comfort. You can shape and adjust every part of the sofa as needed: seats, backrests, footrests and headrests, all choosing the covering you most prefer, always in the certainty that you're bringing home a product handcrafted by our craftsmen, stitch after stitch with decorative quilting, and feet in stainless steel on bronze finish. Whatever your idea of style or life, Bracci is the sofa that completes it.