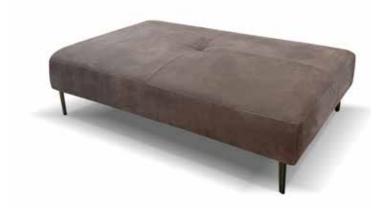

## Cleo

Cleo is a generic tufted top bench that matches well with any Bracci model. The Cleo bench is available in round, square, and rectangular shapes and in version open base with high legs or in version closed base with invisible legs or casters.

Cleo round bench maxi closed base 48" x 48"

Sveva is a generic bench that matches well with any Bracci model. The Sveva bench is available in round, square, and rectangular shapes and in version open base with high leg or in version closed base with invisible legs or casters.

Sveva round bench maxi opened base 48"x48"

Cleo rectangular bench extra opened base 60"x34"

Cleo rectangular bench extra closed base 60"x34"

Cleo square bench maxi opened base 48"x48"

Cleo square bench maxi closed base 48"x48"

Sveva rectangular bench extra opened base 60"x 34"

Sveva square bench maxi opened base 48"x48"

Pls see www.braccisofas.com for updated sku sheet

Sveva round bench maxi closed base 48" x 48"

Sveva rectangular bench extra closed base 60"x34"

Sveva square bench maxi closed base 48"x48"