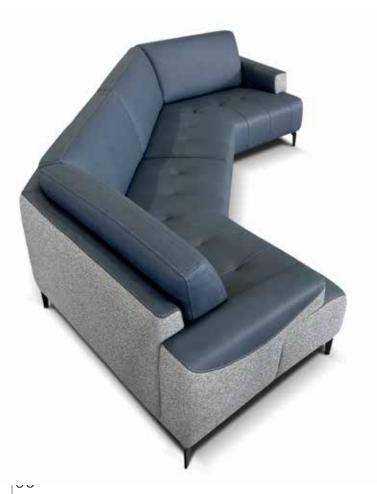

#### STATIONARY SOFAS & SECTIONAL

Create a sofa that embraces everyone, perfectly adapting to the space. This is how Bracci furnishes contemporary spaces with many solutions that never leave style behind.

With mini small and maxi configurations to fill large spaces, our sofas allow you to increase both

And if you choose the ottoman solution, you will have yet another soft moment to relax your legs and

Pag. 89 SOAVE