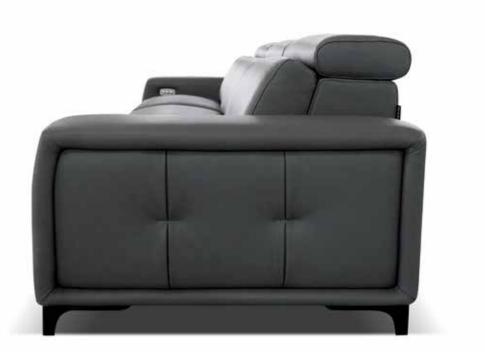

### POWER MOTION SOFAS & SECTIONALS

To each their own comfort. That's why our sofas include mechanisms and features that cater to your idea of comfort. You can shape and adjust every part of the sofa as needed: seats, backrests, footrests and headrests, all choosing the covering you most prefer, always in the certainty that you're bringing home a product handcrafted by our craftsmen, stitch after stitch with decorative quilting, and feet in stainless steel on bronze finish. Whatever your idea of style or life, Bracci is the sofa that completes it.