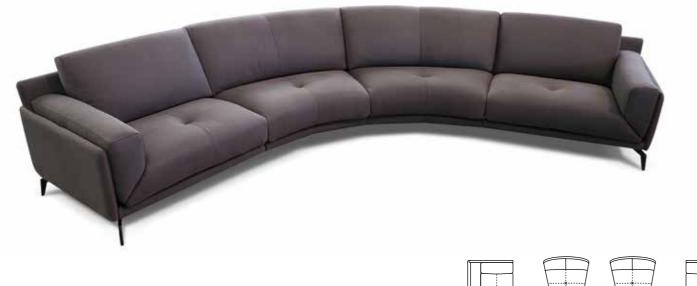

#### STATIONARY SOFAS & SECTIONAL

Create a sofa that embraces everyone, perfectly adapting to the space. This is how Bracci furnishes contemporary spaces with many solutions that never leave style behind.

With mini small and maxi configurations to fill large spaces, our sofas allow you to increase both

And if you choose the ottoman solution, you will have yet another soft moment to relax your legs and

Pag. 89 SOAVE