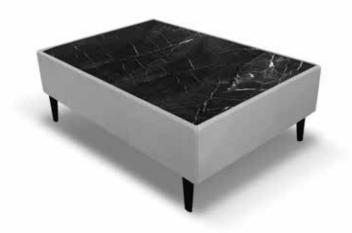

### Petra USA

Petra is a generic coffee table that matches well with any Bracci model. The top material is porcelain stone made in Italy and available in several finishes. Also, the Petra coffee table is available in round, square, and rectangular shapes and in version open base with high legs or closed base with invisible legs or casters.

Petra round table open base maxi 47"x47" top patagonia

Petra rectangular table open base extra 59"x33" top bronze oxide

Petra square table open base maxi 47"x47" top patagonia

Petra round table closed base maxi 47"x47" top patagonia