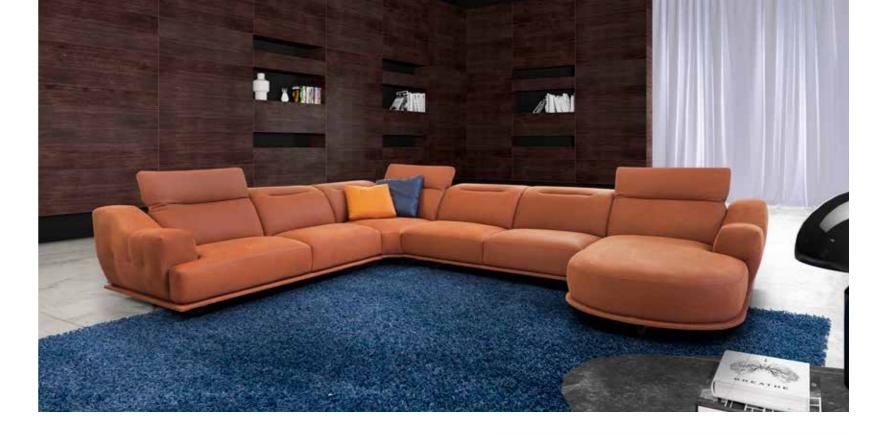

#### Fellini

Fellini is the result of a perfect balance between Design and extra soft seating Comfort with rachet headrest adjustable in different positions. The upholstery is characterized by a sophisticated topstitching that offers this model a surprising touch of elegance.