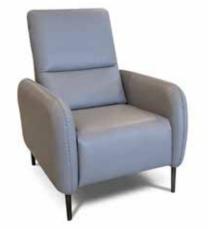

# Imperial

## Imperial

Imperial is a style where simplicity takes form and design giving this model a modern look with a classic taste. In addition, the seat filled with the right combination of memory foam, offers a great seating comfort which perfectly adapts to the body. Imperial is also equipped with manual ratchet adjustable headrest mechanisms which can stop at the desired position.

Pls see www.braccisofas.com for updated sku sheet

V316 LHF W83"

V400 RHF W53"

V316 RHF W83"