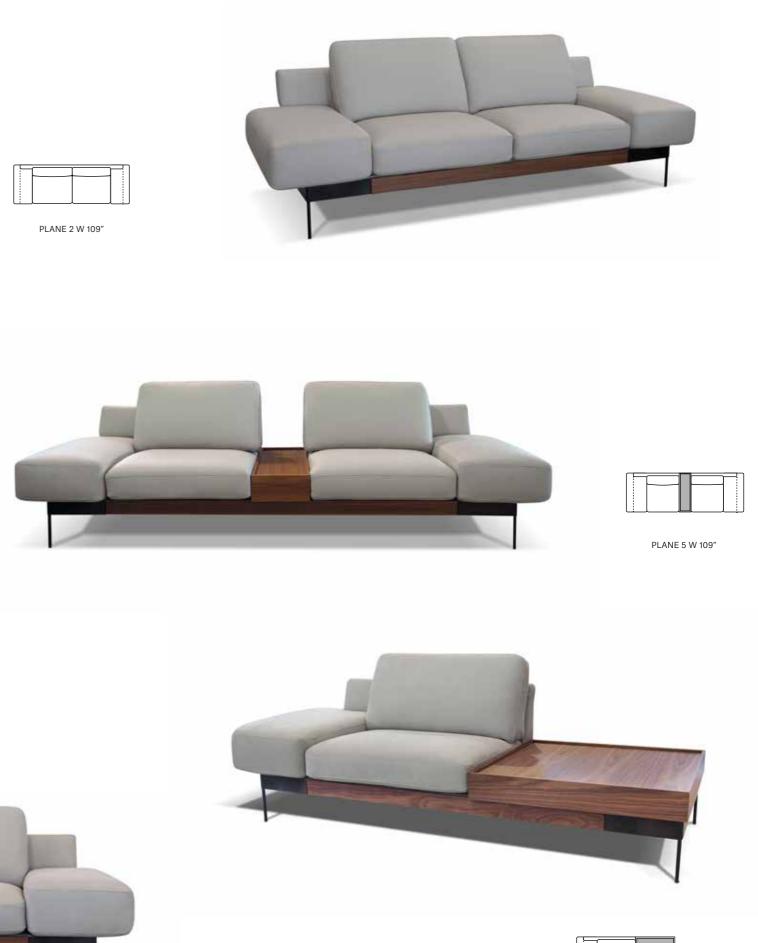

# Plane USA

The perfect synthesis of modularity, craftsmanship, and exclusive design. Its refined character is enhanced by precious details, like the base in wood, enriched by metallic inserts. Exclusive.

## Plane USA

Plane is contemporary and elegant with a minimalist look. The mix of wood and metal makes it a timeless model that adapts to all living spaces with the right mix of classic and contemporary design.

FOOT IN STAINLESS STEEL CHAMPAGNE FINISHING COFFEE TABLE IN CANALETTO VALNUT

FOOT IN STAINLESS STEEL ASPHALT FINISHING COFFEE TABLE IN CANALETTO VALNUT

| PLANE | 65 | W | 90″ |
|-------|----|---|-----|

PLANE 65 W 90"

PLANE 54 W 90" PLANE 90 W 48"

PLANE 71L W 89"

PLANE 90 W 48" PLANE 53 W 90"

Pls see www.braccisofas.com for updated sku sheet

V316 LHF W93"

V407 RHF W102"