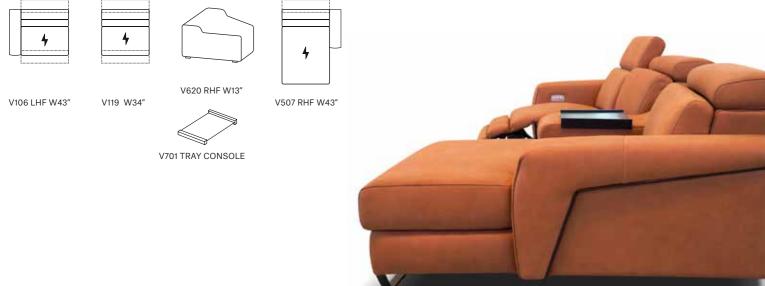

## Bacco

A welcoming sofa with comfortable armrests and even more comfortable occasional tables. Its motion system guarantees personalized relaxation and the USB port allows convenient recharging of your devices.

V108 RHF W45"

V701 TRAY CONSOLE

POWER MOTION SOFAS & SECTIONAL 115

Pls see www.braccisofas.com for updated sku sheet

| 4 | <br> |  |
|---|------|--|
| 4 | <br> |  |
| 4 |      |  |

V106 LHF W45"

V120 W33"

V414 W54"