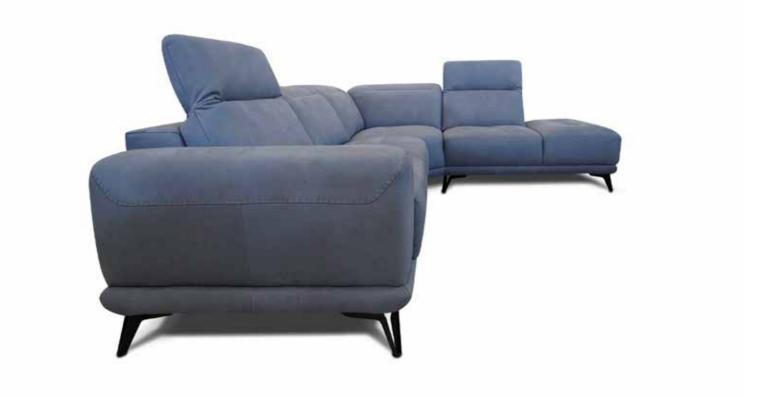

## Karma

Karma is an elegant model with sophisticated sartorial details and manual ratchet backs. In addition, the seat filled with the right combination of memory foam offers a great supporting seating comfort.

V316 LHF W74"

Pls see www.braccisofas.com for updated sku sheet

V316 LHF W74"

V407 RHF W102"

| $\square$ |  |  |  |
|-----------|--|--|--|
|           |  |  |  |
|           |  |  |  |