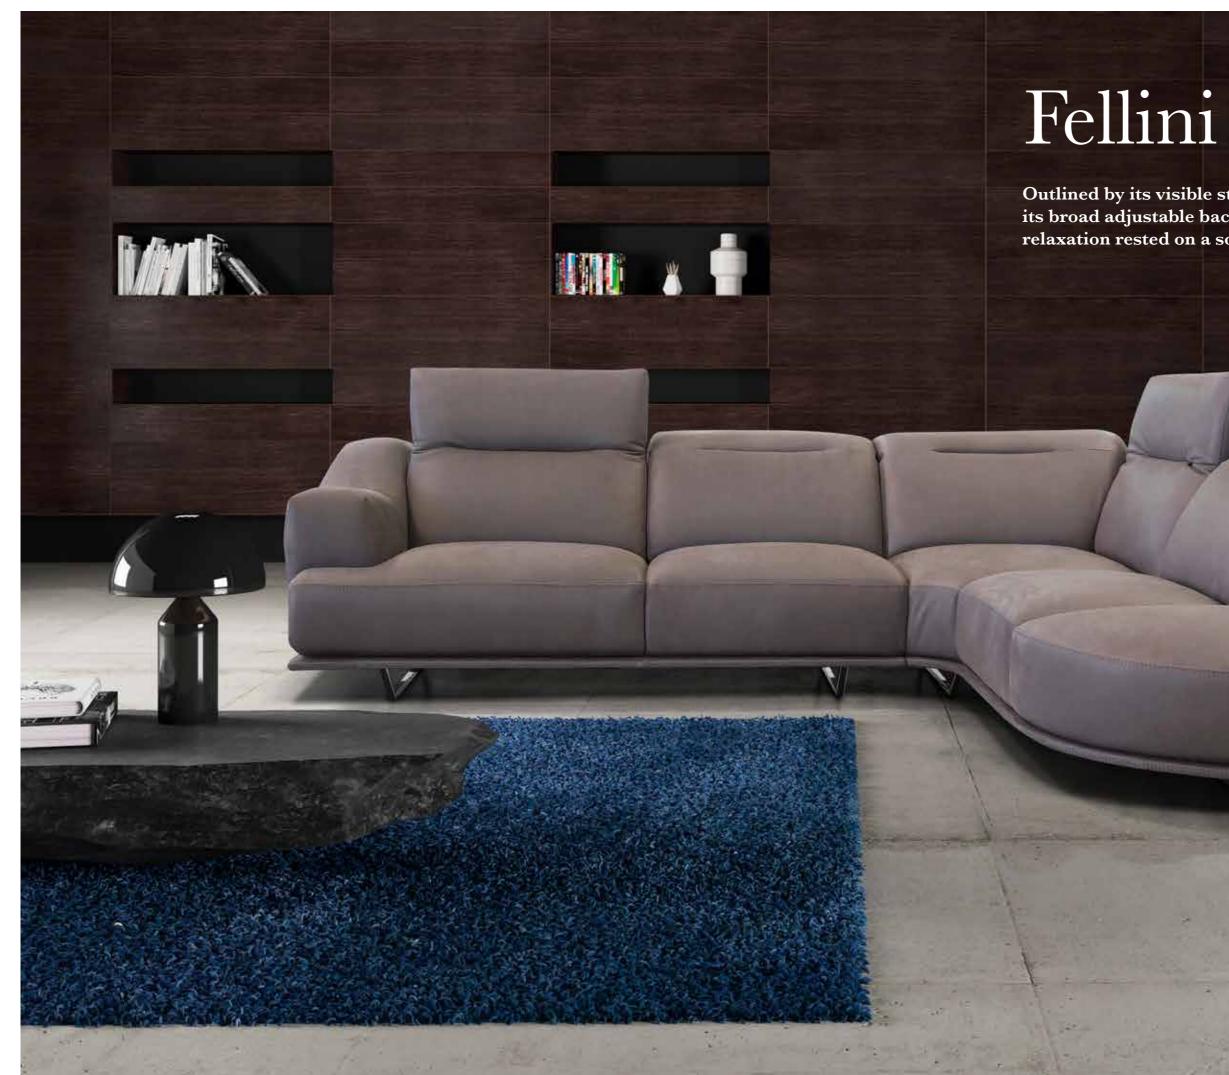

Pls see www.braccisofas.com for updated sku sheet

V302 LHF W76"

V503 RHF W51"

Outlined by its visible stitching and characterized by its broad adjustable backrests, Fellini is an island of relaxation rested on a solid wood structure. Scenic.

#### Fellini

Fellini is the result of a perfect balance between Design and extra soft seating Comfort with rachet headrest adjustable in different positions. The upholstery is characterized by a sophisticated topstitching that offers this model a surprising touch of elegance.