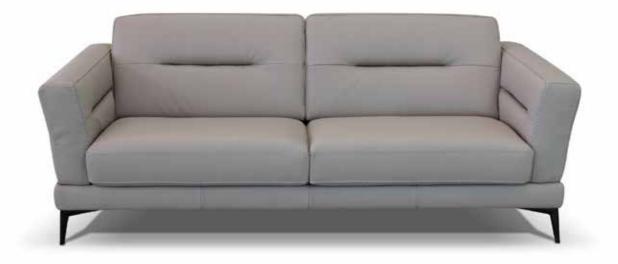

# Narciso

Here, style starts with the feet, which are light on the eyes, almost suspended, between the precision of the metal and lightness of the structure.

V406 LHF W104"

V317 RHF W88"

Narciso has a lightweight design with a strong visual impact. This model is characterized by a handmade sophisticated topstitching that offers a surprising touch of elegance. In addition, the seat and back is composed of memory foam and the extreme soft seating comfort perfectly adapts to the body.