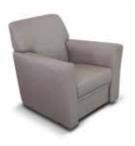

#### Cristal

Crystal is a stylish power recliner with a great seating comfort. This power recliner is swivel and glider available in standard or maxi seat. Then there is also a ratchet adjustable headrest which improves the head comfort in opening position. This recliner adapts to spaces with the right mix of classic and contemporary design.

Pls see www.braccisofas.com for updated sku sheet