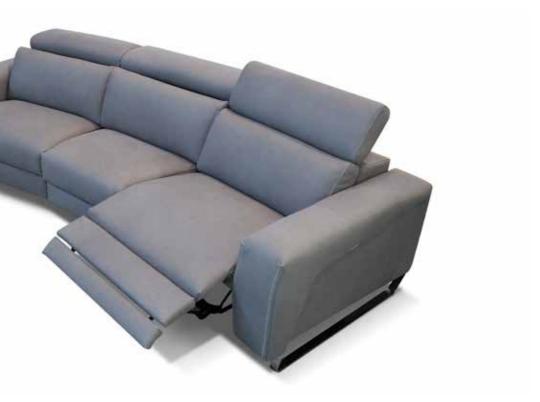

### POWER MOTION SOFAS & SECTIONALS

To each their own comfort. That's why our sofas include mechanisms and features that cater to your idea of comfort. You can shape and adjust every part of the sofa as needed: seats, backrests, footrests and headrests, all choosing the covering you most prefer, always in the certainty that you're bringing home a product handcrafted by our craftsmen, stitch after stitch with decorative quilting, and feet in stainless steel on bronze finish. Whatever your idea of style or life, Bracci is the sofa that completes it.

### Arcadia

Is a power motion model with wide seats featuring topstitching on the seat and back cushions. The armrest exterior is skillfully designed to create a break with the main structure. Arcadia is equipped with a state of the art power mechanism and touchpad that individually controls headrest and footrest allowing maximum comfort and support for your head, back and legs. This model is available with two seat width options and it's modularity allows to make any size sofa or sectional.