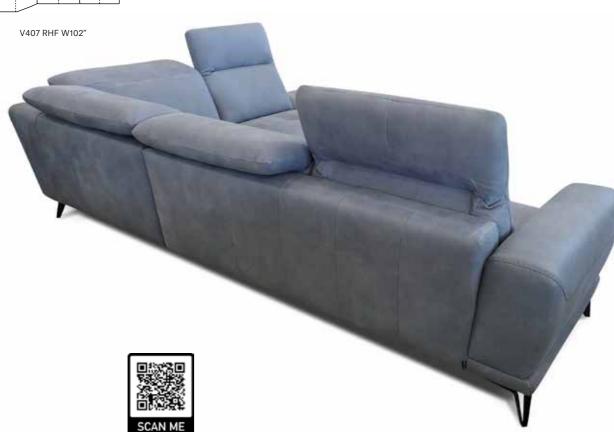

## Karma

Karma is an elegant model with sophisticated sartorial details and manual ratchet backs. In addition, the seat filled with the right combination of memory foam offers a great supporting seating comfort.

V316 LHF W74"

Pls see www.braccisofas.com for updated sku sheet

V316 LHF W74"

V407 RHF W102"

| $\square$ |  |  |  |
|-----------|--|--|--|
|           |  |  |  |
|           |  |  |  |