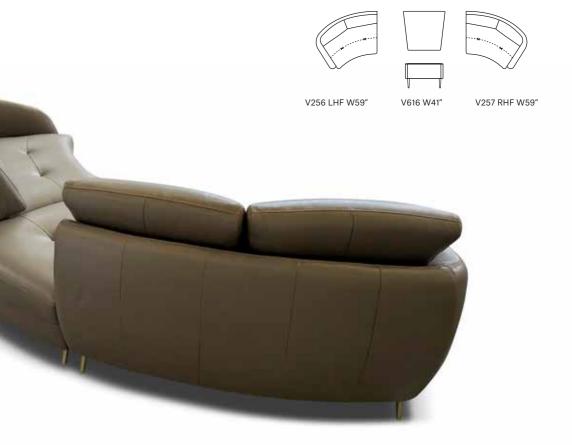

# Naxos

V616 W41"

V256 LHF W59"

V257 RHF W59"

Naxos has a curved design with an elegant classic and modern look. The comfortable supporting backrest, tufting on seat and a sartorial arm detail gives this model a real craft look. Naxos has a true sense of charisma and would look good in any living space.