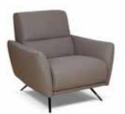

# Virgo

Virgo is a contemporary manual push back recliner with a great seating comfort. This manual push back recliner adapts to spaces and would look great in any room and furnishing style.

Complete the living area with extraordinary simplicity: all it takes is an occasional chair. Modern, elegant, classic. Featuring harmonious or geometric lines. Cozy or gritty, however yours is, it will be a stylistic choice that adds character to the room and always gives utmost comfort and support.

## Ariel

Ariel is an occasional swivel or stationary with a contemporary design characterised by special sartorial details on the side arms. This occasional chair would look great in any space in combination alone or with any style sofa or sectional.

Pls see www.braccisofas.com for updated sku sheet

Atene is an contemporary mid-century classic armless chair with a great seating comfort. This armless chair would look great in any space in combination with any style sofa or sectional