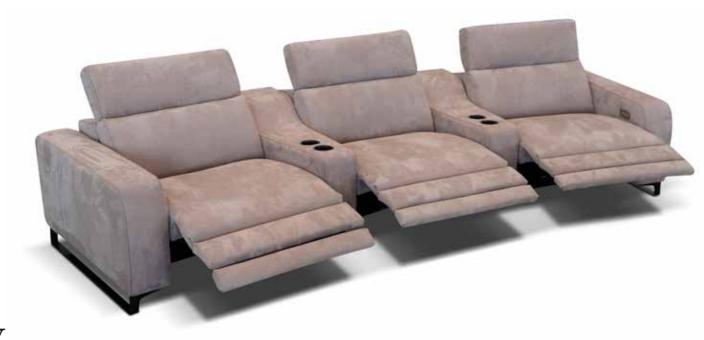

#### STATIONARY SOFAS & SECTIONAL

Create a sofa that embraces everyone, perfectly adapting to the space. This is how Bracci furnishes contemporary spaces with many solutions that never leave style behind.

With mini small and maxi configurations to fill large spaces, our sofas allow you to increase both

And if you choose the ottoman solution, you will have yet another soft moment to relax your legs and

Pag. 89 SOAVE