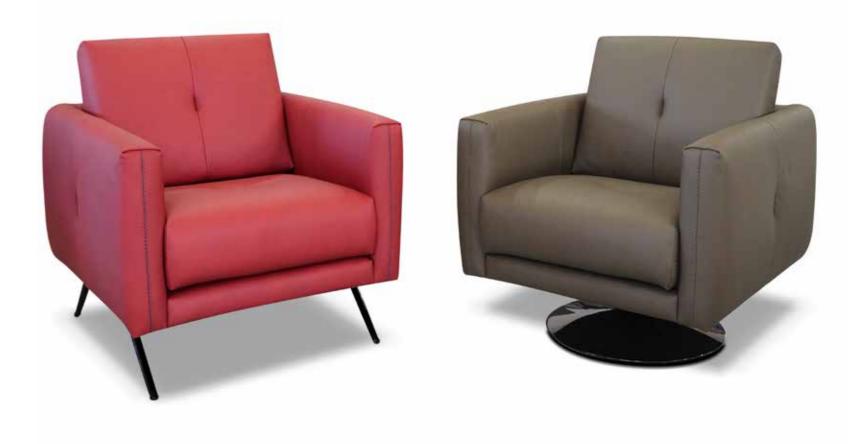

# Virgo

Virgo is a contemporary manual push back recliner with a great seating comfort. This manual push back recliner adapts to spaces and would look great in any room and furnishing style.

Complete the living area with extraordinary simplicity: all it takes is an occasional chair. Modern, elegant, classic. Featuring harmonious or geometric lines. Cozy or gritty, however yours is, it will be a stylistic choice that adds character to the room and always gives utmost comfort and support.

## Ariel

Ariel is an occasional swivel or stationary with a contemporary design characterised by special sartorial details on the side arms. This occasional chair would look great in any space in combination alone or with any style sofa or sectional.