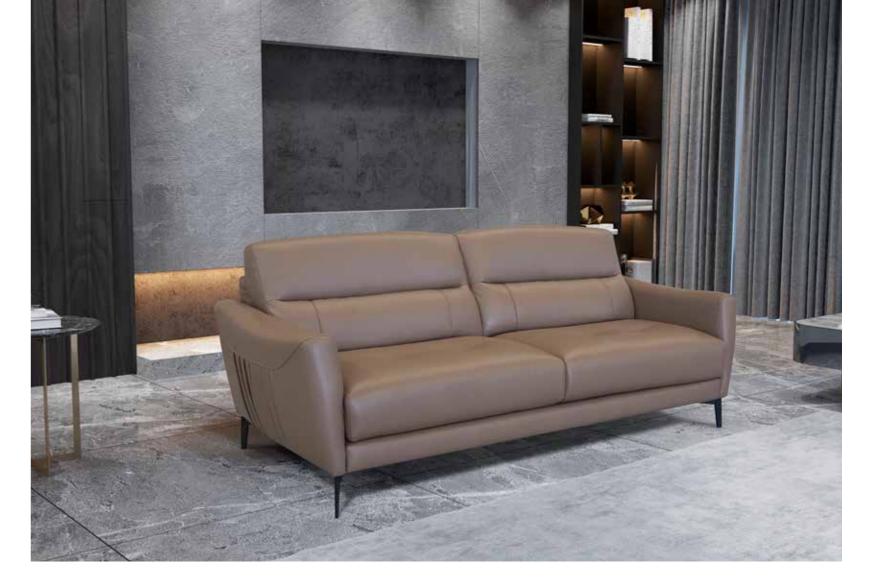

This is how the soft aesthetics of Bracci sofas are born, supported by backrests and armrests with rigid lines and capable of telling, sofa after sofa, a story of balanced lightness. An anthem of visual comfort shows in the entire collection and it fits harmoniously in the living area to respond to the contemporary needs of the North American market. The prestigious coverings and décor stitchings emphasize the flowing lines along the profiles without interrupting the generous volumes.

Bracci is commitment to the highest level of craftmanship, product is made only with premium hides of European origin, cut by hand using traditional techniques, that cannot be substituted with modern cutting technology, along with eco-friendly foam, wood and other materials that meet the highest standards in the industry.