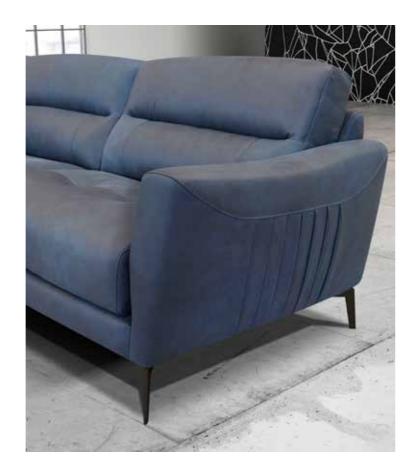

This is how the soft aesthetics of Bracci sofas are born, supported by backrests and armrests with rigid lines and capable of telling, sofa after sofa, a story of balanced lightness. An anthem of visual comfort shows in the entire collection and it fits harmoniously in the living area to respond to the contemporary needs of the North American market. The prestigious coverings and décor stitchings emphasize the flowing lines along the profiles without interrupting the generous volumes.

Bracci is commitment to the highest level of craftmanship, product is made only with premium hides of European origin, cut by hand using traditional techniques, that cannot be substituted with modern cutting technology, along with eco-friendly foam, wood and other materials that meet the highest standards in the industry.