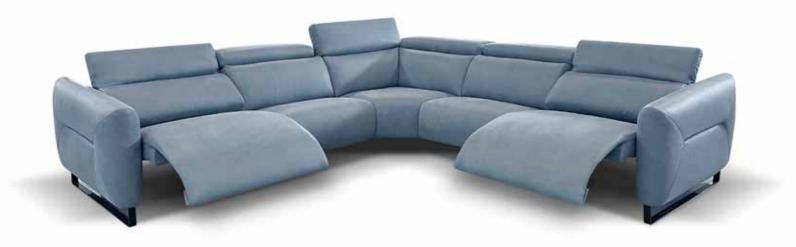

## Lucy

Lucy is a power motion with a minimalist design which easily adapts to all living spaces. Lucy is equipped with a state of the art power mechanism and touchpad that individually controls headrest and footrest allowing maximum comfort and support for your head, back and legs even for the tallest people. This model is available with two seat width options and it's modularity allows to make any size sofa or sectional.

Pls see www.braccisofas.com for updated sku sheet

V106 LHF W41"

V119 W33"

V108 RHF W41"

+