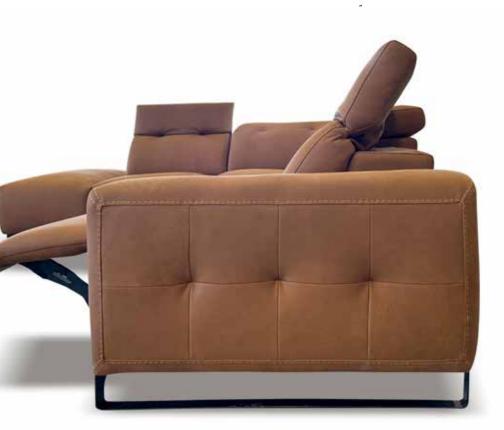

### POWER MOTION SOFAS & SECTIONALS

To each their own comfort. That's why our sofas include mechanisms and features that cater to your idea of comfort. You can shape and adjust every part of the sofa as needed: seats, backrests, footrests and headrests, all choosing the covering you most prefer, always in the certainty that you're bringing home a product handcrafted by our craftsmen, stitch after stitch with decorative quilting, and feet in stainless steel on bronze finish. Whatever your idea of style or life, Bracci is the sofa that completes it.