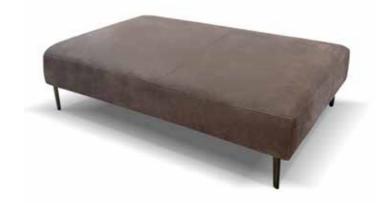

#### Saturn

Saturn is a sophisticated modern lounge chair with a metal frame available in different finishes. This chair is the result of a perfect balance between design and seating comfort.

Complete the Living area with a coffee table or bench which are available in many shapes and sizes. All stylish made in Italy designs which will look great in any contemporary or classic living room.

## Cleo

Cleo is a generic tufted top bench that matches well with any Bracci model. The Cleo bench is available in round, square, and rectangular shapes and in version open base with high legs or in version closed base with invisible legs or casters.

Cleo round bench maxi closed base 48" x 48"

Sveva is a generic bench that matches well with any Bracci model. The Sveva bench is available in round, square, and rectangular shapes and in version open base with high leg or in version closed base with invisible legs or casters.

Sveva round bench maxi opened base 48"x48"

Cleo rectangular bench extra opened base 60"x34"

Cleo rectangular bench extra closed base 60"x34"

Cleo square bench maxi opened base 48"x48"

Cleo square bench maxi closed base 48"x48"

Sveva rectangular bench extra opened base 60"x 34"

Sveva square bench maxi opened base 48"x48"

Pls see www.braccisofas.com for updated sku sheet

Sveva round bench maxi closed base 48" x 48"

Sveva rectangular bench extra closed base 60"x34"