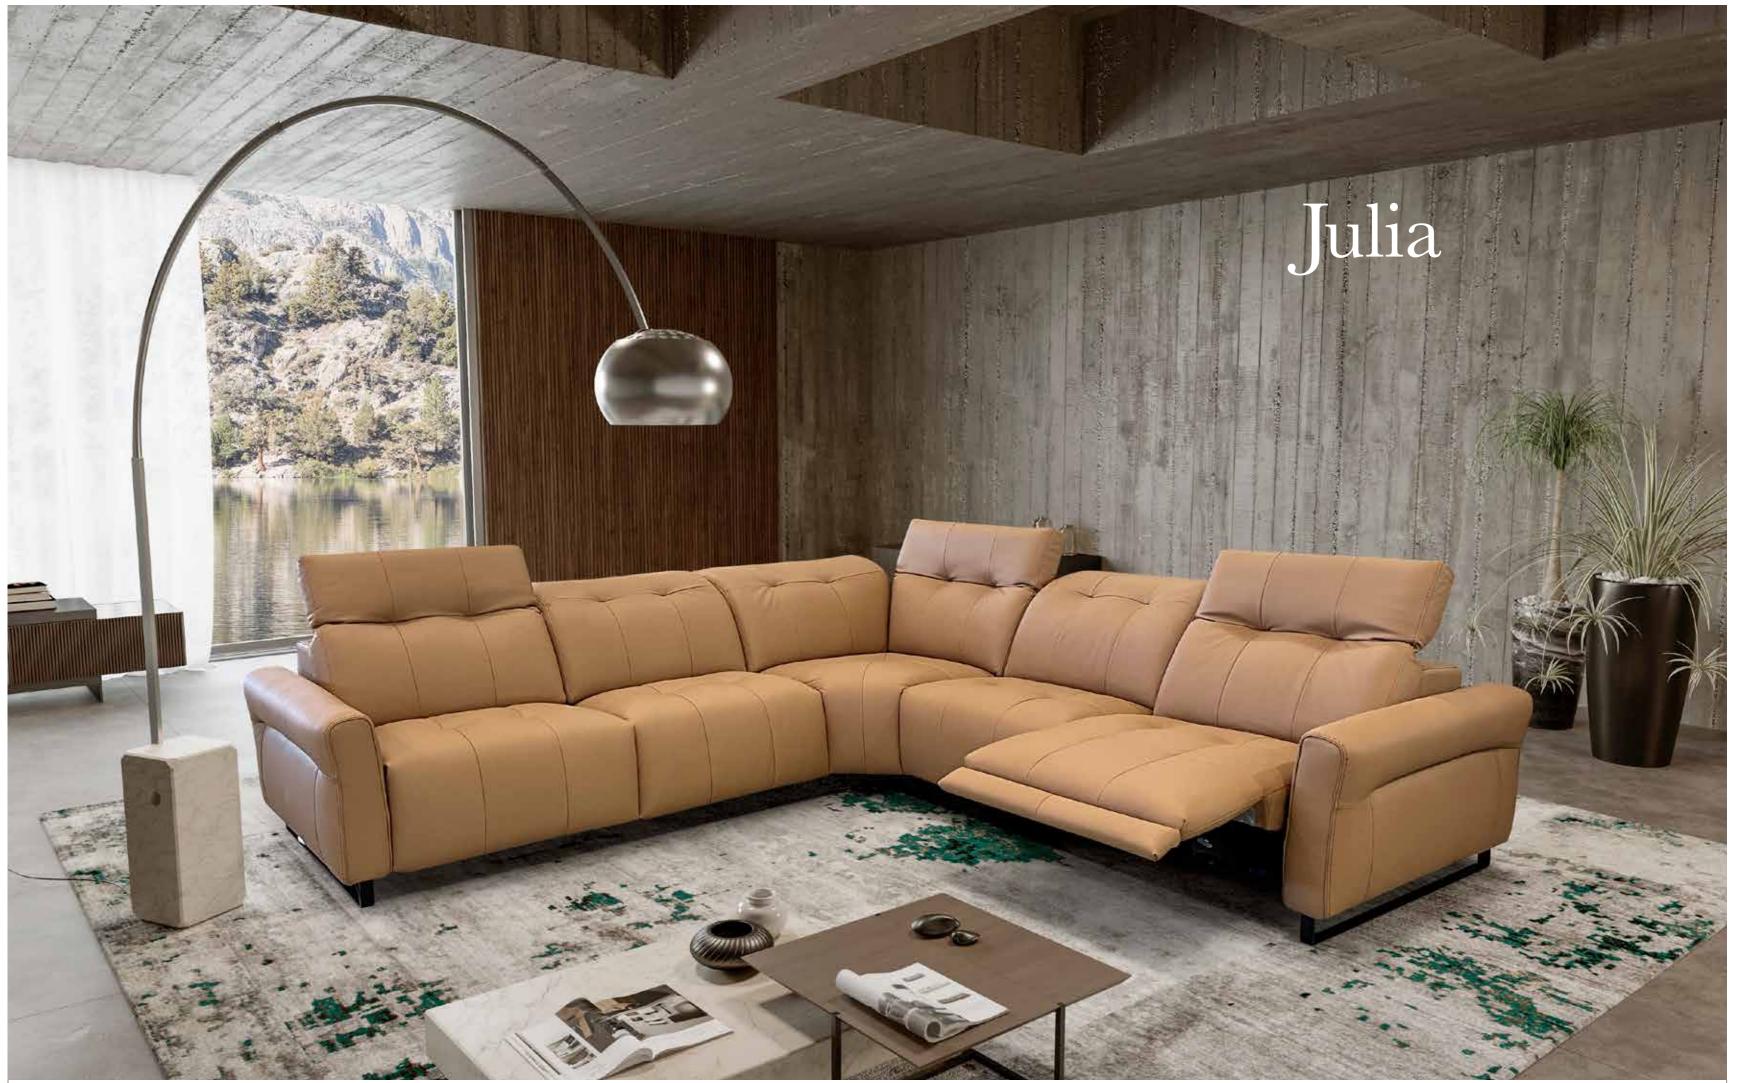

## Julia

Julia is a unique power motion with a sophisticated minimal elegant look. Julia is equipped with a state-of-the-art power mechanism and touchpad that individually controls headrest and footrest allowing maximum comfort and support for your head, back, and legs even for the tallest people. The headrest mechanism while opened, is not visible as it is covered with leather. This model is available with two seat width options and its modularity allows you to make any size sofa or sectional. In addition, the seat is made with memory foam so the extreme soft seating comfort perfectly adapts to the body.