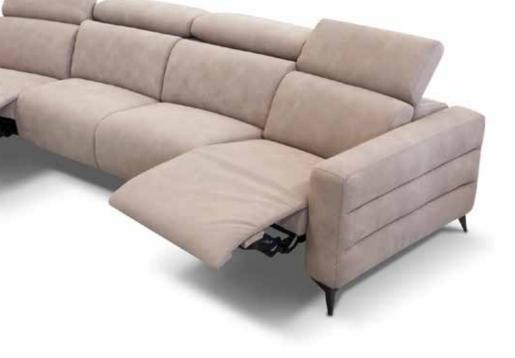

# Kelly

Kelly is a power chaise contemporary model that easily adapts to all living spaces. This model equipped with a state-ofthe-art mechanism moves at the same time footboard and backrest, making the seat become a very comfortable chaise. The headrest also has 3 different positions and can be adjusted by hand. This model is available with two seat width options and its modularity allows to make any size sofa or sectional.