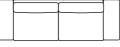

## Artù

Wide armrests, a square design, rounded corners, cozy seating. Every inch of this sofa speaks of comfort.

V342 W122"

#### Artù

Artu' is distinguished by its welcoming deep seats, offering long moments of relaxation in the company of family and friends. The detailed trapezoid- shaped base offers the structure a sense of lightness.

Pls see www.braccisofas.com for updated sku sheet

V342 W122"

Its natural elegance and sophistication acquires extra grit with the addition of the end element and even more seating.

ίŭų.

V316 LHF W82"

V314 W92"