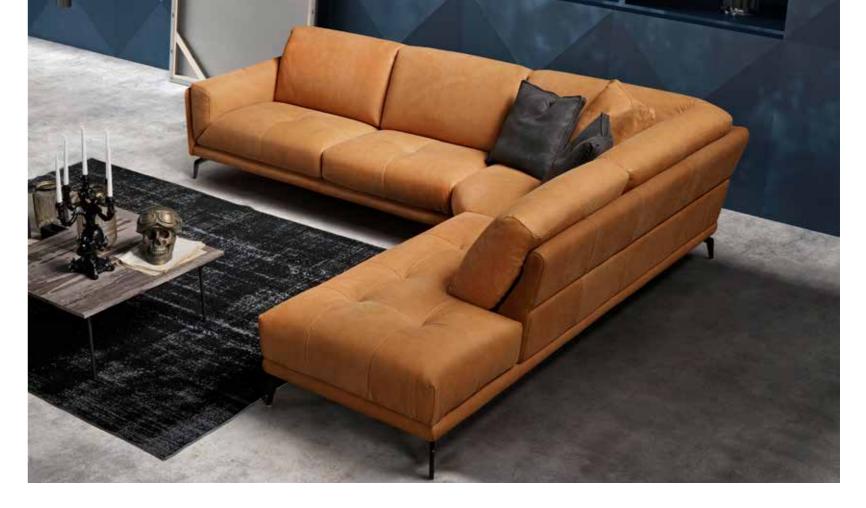

## Glamour

4

V316 LHF W81"

V317 RHF W81"

V116 LHF W45" V165 W56" V165 W56" V117 RHF W45"

V316 LHF W81"

V503 LHF W45"

Glamour

Glamour is characterized by a special design where the seat and backrest cushions are rested on a linear frame offering a sartorial arm detail. A single central topstitch on the seat offers this model a true sense of charisma.

Pls see www.braccisofas.com for updated sku sheet