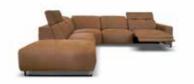

Pls see www.braccisofas.com for updated sku sheet

V 106 LHF W 43"

V 120 W 33"

V 400 W 54"

V 119 W 33"

V 621 W 20"

V 108 RHF W 43"

Stylish new comfortable sofas & sectionals which seats by the push of a button become a comfortable chaise. The backrest moves back and the footrest comes up. Customers can choose the covering, stitch color and type and then the leg finish.