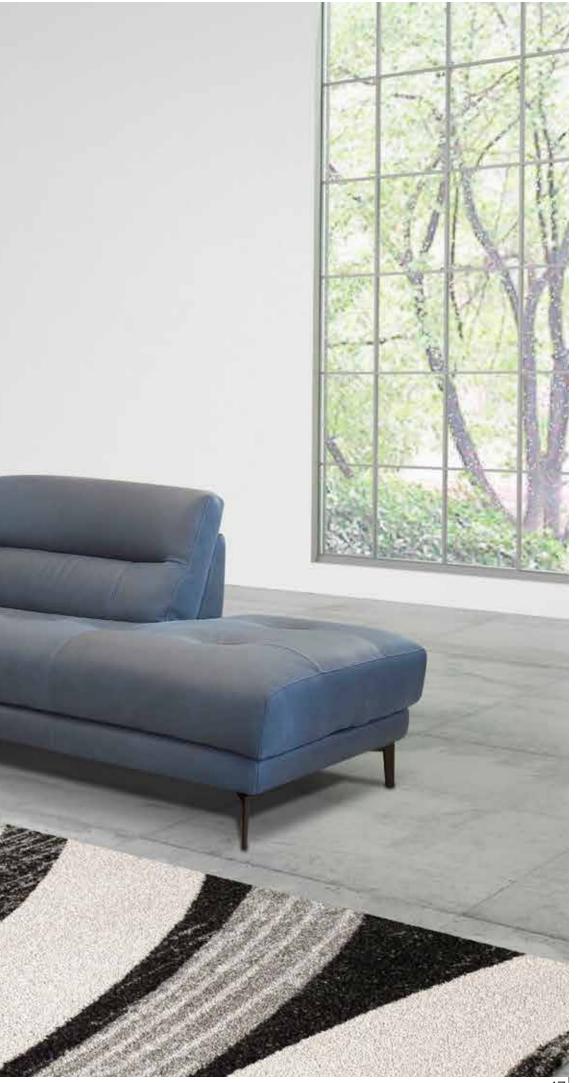

### Andy

Andy is a style where simplicity takes form and design, giving this model a modern style look with a classic taste. In addition, the seat filled with the right combination of memory foam offers a great seating comfort which perfectly adapts to the body.

Pls see www.braccisofas.com for updated sku sheet

V316 LHF W79"

V407 RHF W104"