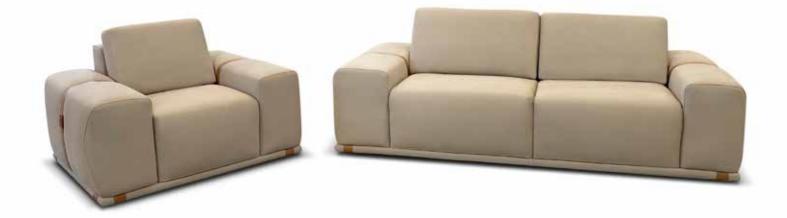

### Andy

Andy is a style where simplicity takes form and design, giving this model a modern style look with a classic taste. In addition, the seat filled with the right combination of memory foam offers a great seating comfort which perfectly adapts to the body.

Pls see www.braccisofas.com for updated sku sheet

V316 LHF W79"

V407 RHF W104"