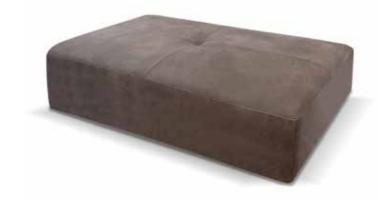

## Cleo

Cleo is a generic tufted top bench that matches well with any Bracci model. The Cleo bench is available in round, square, and rectangular shapes and in version open base with high legs or in version closed base with invisible legs or casters.

Cleo round bench maxi closed base 48" x 48"

Sveva is a generic bench that matches well with any Bracci model. The Sveva bench is available in round, square, and rectangular shapes and in version open base with high leg or in version closed base with invisible legs or casters.

Sveva round bench maxi opened base 48"x48"

Cleo rectangular bench extra opened base 60"x34"

Cleo rectangular bench extra closed base 60"x34"

Cleo square bench maxi opened base 48"x48"

Cleo square bench maxi closed base 48"x48"

Sveva rectangular bench extra opened base 60"x 34"

Sveva square bench maxi opened base 48"x48"

Pls see www.braccisofas.com for updated sku sheet

Sveva round bench maxi closed base 48" x 48"

Sveva rectangular bench extra closed base 60"x34"

Sveva square bench maxi closed base 48"x48"