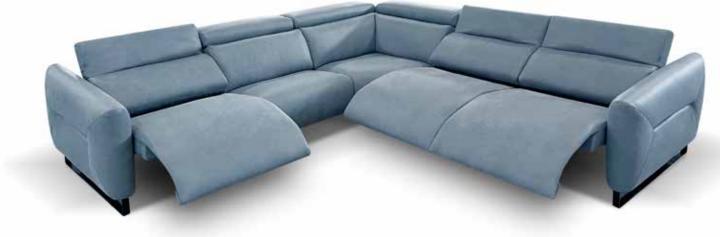

### POWER MOTION SOFAS & SECTIONALS

To each their own comfort. That's why our sofas include mechanisms and features that cater to your idea of comfort. You can shape and adjust every part of the sofa as needed: seats, backrests, footrests and headrests, all choosing the covering you most prefer, always in the certainty that you're bringing home a product handcrafted by our craftsmen, stitch after stitch with decorative quilting, and feet in stainless steel on bronze finish. Whatever your idea of style or life, Bracci is the sofa that completes it.