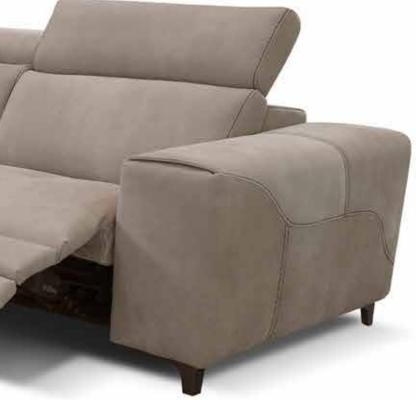

### POWER MOTION SOFAS & SECTIONALS

To each their own comfort. That's why our sofas include mechanisms and features that cater to your idea of comfort. You can shape and adjust every part of the sofa as needed: seats, backrests, footrests and headrests, all choosing the covering you most prefer, always in the certainty that you're bringing home a product handcrafted by our craftsmen, stitch after stitch with decorative quilting, and feet in stainless steel on bronze finish. Whatever your idea of style or life, Bracci is the sofa that completes it.