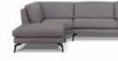

# Narciso

Here, style starts with the feet, which are light on the eyes, almost suspended, between the precision of the metal and lightness of the structure.

V406 LHF W104"

V317 RHF W88"

Narciso has a lightweight design with a strong visual impact. This model is characterized by a handmade sophisticated topstitching that offers a surprising touch of elegance. In addition, the seat and back is composed of memory foam and the extreme soft seating comfort perfectly adapts to the body.

V314 W94"

Pls see www.braccisofas.com for updated sku sheet

| 4 |
|---|
|   |

V316 LHF W88"

V400 W44"

V317 RHF W88"