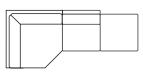

## Artù

Wide armrests, a square design, rounded corners, cozy seating. Every inch of this sofa speaks of comfort.

V342 W122"

#### Artù

Artu' is distinguished by its welcoming deep seats, offering long moments of relaxation in the company of family and friends. The detailed trapezoid- shaped base offers the structure a sense of lightness.

Pls see www.braccisofas.com for updated sku sheet

V342 W122"

Its natural elegance and sophistication acquires extra grit with the addition of the end element and even more seating.

ίŭų.

V316 LHF W82"

V314 W92"