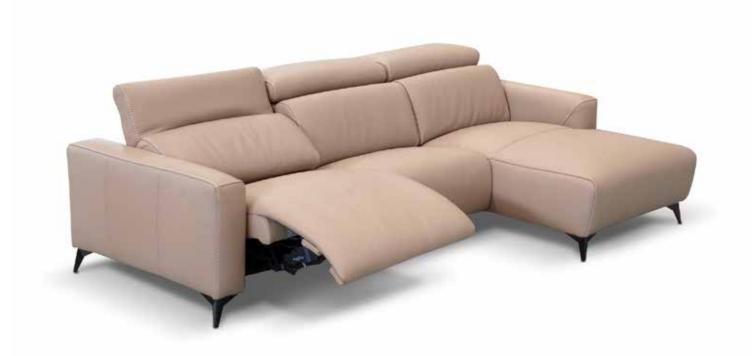

### V108 RHF W41"

Touch firsthand the work of the craftsmen, sliding your fingers along the visible stitching, activating the recliner feature with a simple touch. Kaos is a sofa synonymous with Bracci's leather