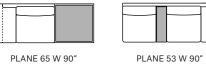

FOOT IN STAINLESS STEEL CHAMPAGNE FINISHING COFFEE TABLE IN CANALETTO VALNUT

FOOT IN STAINLESS STEEL ASPHALT FINISHING COFFEE TABLE IN CANALETTO VALNUT

| PLANE | 65 | W | 90″ |
|-------|----|---|-----|

PLANE 65 W 90"

PLANE 54 W 90" PLANE 90 W 48"

PLANE 71L W 89"

PLANE 90 W 48" PLANE 53 W 90"

Pls see www.braccisofas.com for updated sku sheet

V316 LHF W93"

V407 RHF W102"