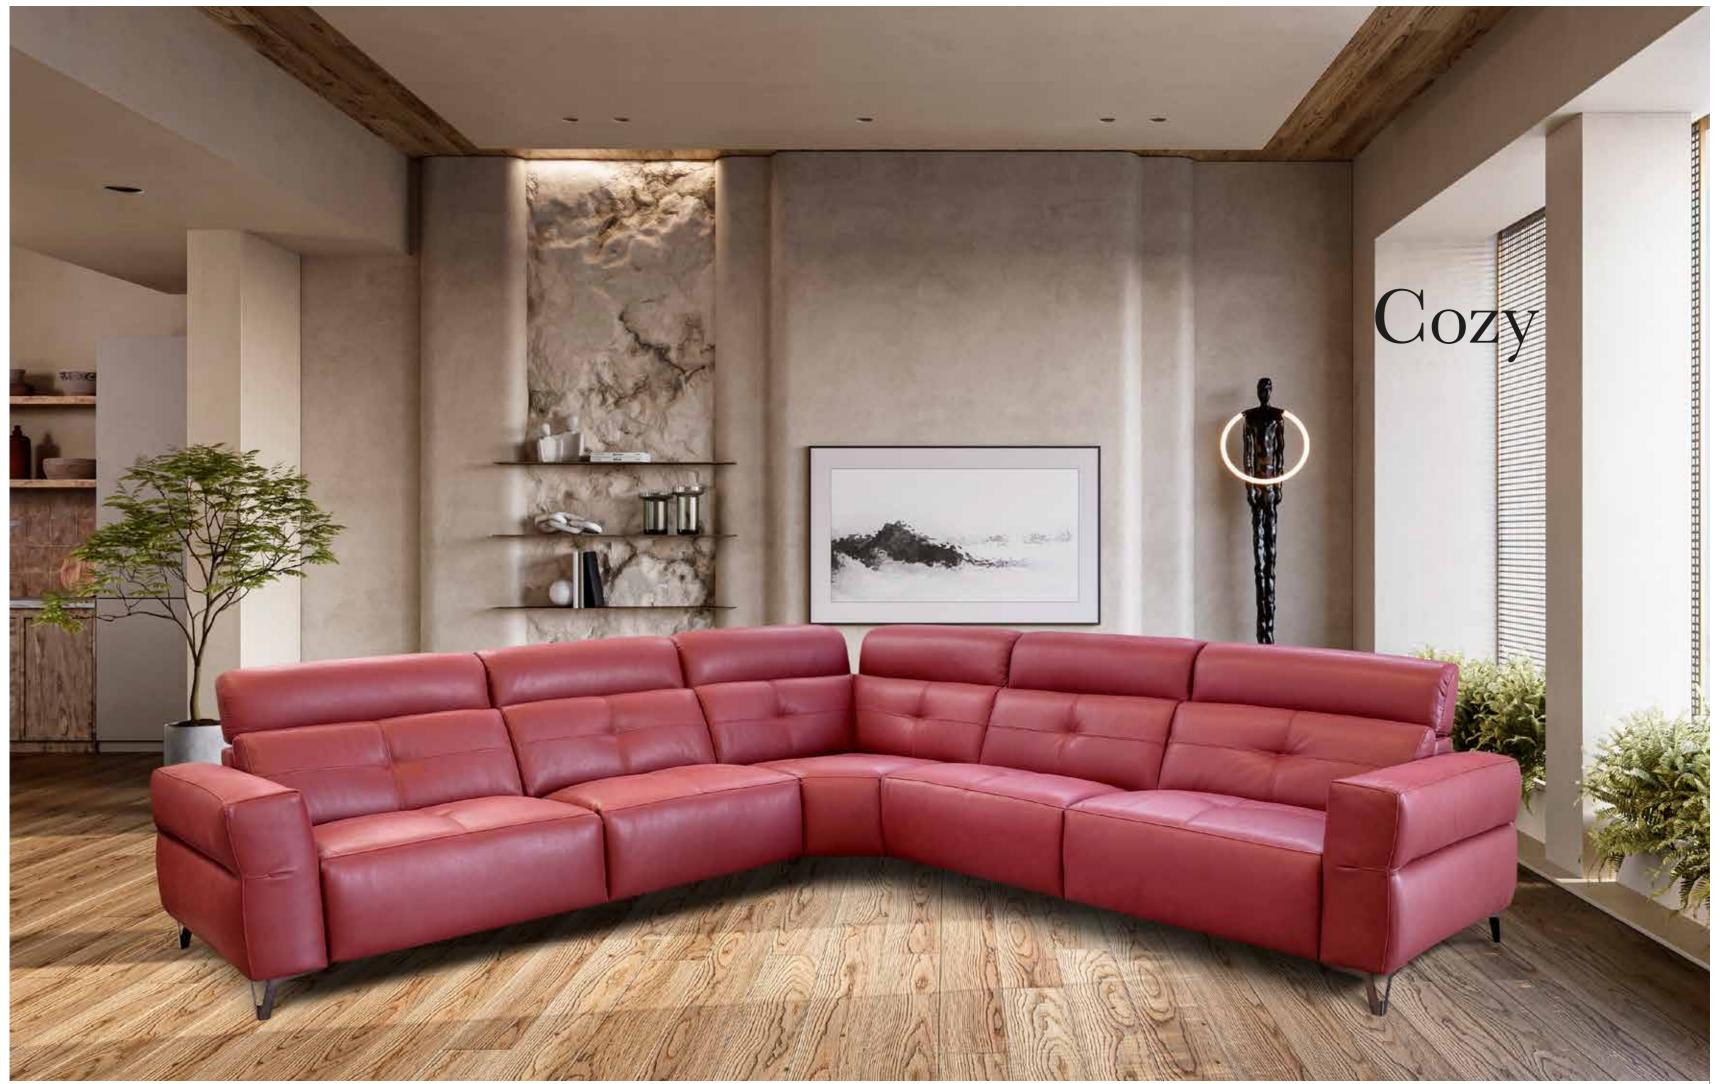

## Cozy

Cozy is a power motion with a transitional modern design which easily adapts to all living spaces. This model is equipped with a state of the art power mechanism and touchpad that individually controls headrest and footrest allowing maximum comfort and support for your head, back and legs even for the tallest people. This model is available with two seat width options and it's modularity allows to make any size sofa or sectional.

V 106 LHF W 43" V 119 W 33" V 415 RHF W 46"

Technological soul and handcrafted finishes. This sofa brings personality and function into the same room, allowing you to choose the ideal covering and feet from among the different