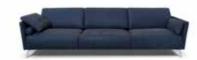

## Chic

Available in different finishes and therefore able to adapt to different styles, this sofa has a steel structure to support a softness completely covered in leather. Textured.

V314 W93"

### Chic

Chic is the result of a perfect balance between an elegant straight line design and minimalist taste. The extreme seating comfort is offered by seats and backs filled with the right combination of feather down.

V112 LHF W61"

V3

V400 W54"

Pls see www.braccisofas.com for updated sku sheet

V317 RHF W81"

V316 LHF W81"

V501 RHF W43"

V314 W93"