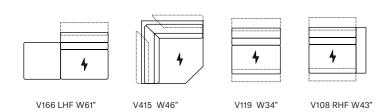

Pls see www.braccisofas.com for updated sku sheet

V316 LHF W79"

V407 RHF W104"