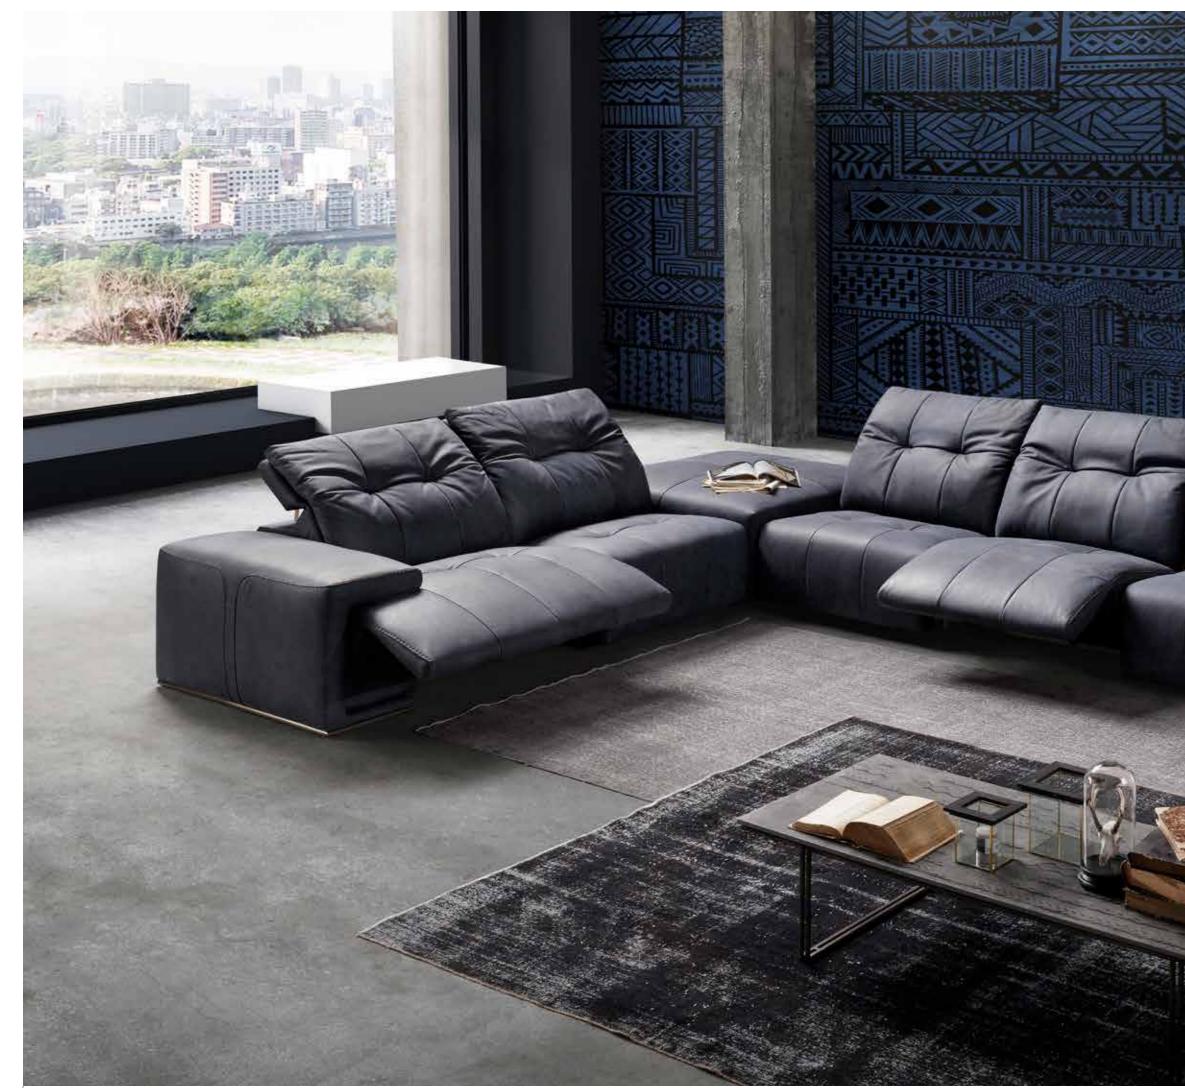

### POWER MOTION SOFAS & SECTIONALS

To each their own comfort. That's why our sofas include mechanisms and features that cater to your idea of comfort. You can shape and adjust every part of the sofa as needed: seats, backrests, footrests and headrests, all choosing the covering you most prefer, always in the certainty that you're bringing home a product handcrafted by our craftsmen, stitch after stitch with decorative quilting, and feet in stainless steel on bronze finish. Whatever your idea of style or life, Bracci is the sofa that completes it.