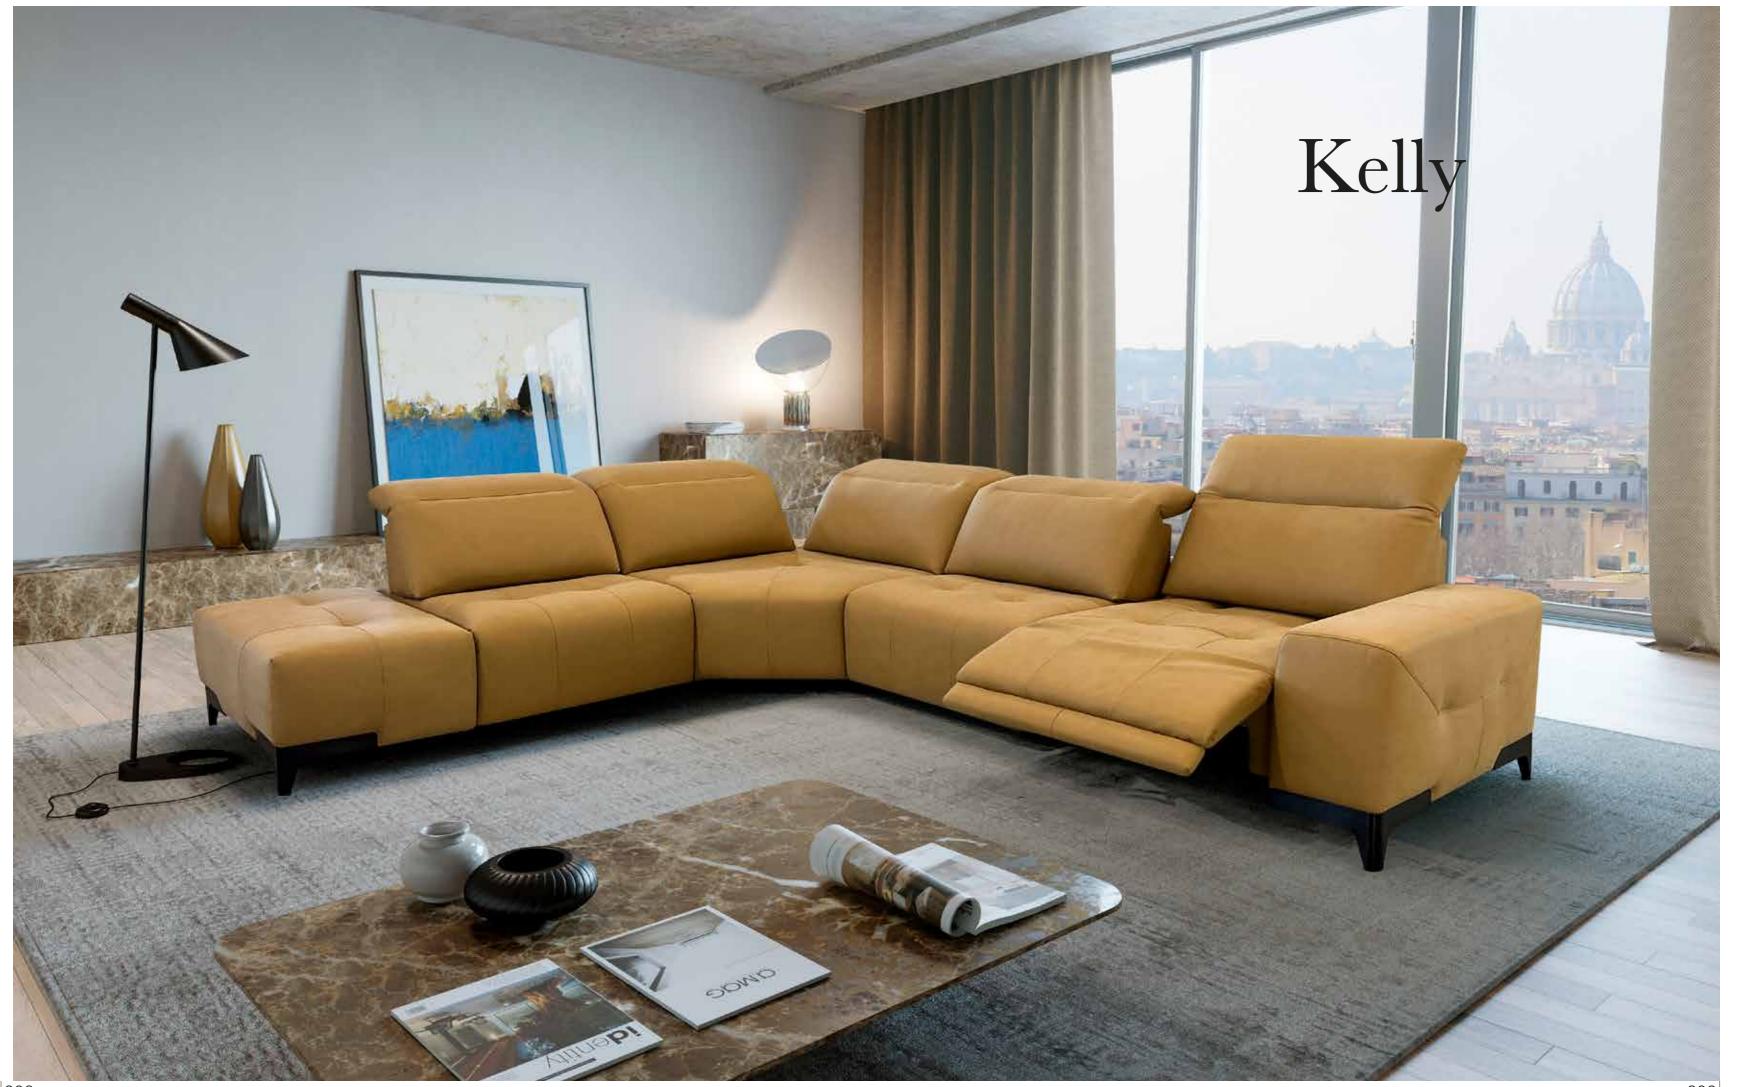

# Kelly

Kelly is a power chaise contemporary model that easily adapts to all living spaces. This model equipped with a state-ofthe-art mechanism moves at the same time footboard and backrest, making the seat become a very comfortable chaise. The headrest also has 3 different positions and can be adjusted by hand. This model is available with two seat width options and its modularity allows to make any size sofa or sectional.

V605 W26"

V182 W40"

V400 W59"

V182 W40"

V180 W53"

A real sofa and a real bed. This is the promise of Bracci sofa beds, which enhance the comfort and design of a sofa with the comfort of a bed, to make the home even more welcoming. A collection in which the aesthetic and functional spheres come together in the most harmonious way possible. Because every day has its own style, and every night its own soft dreams.