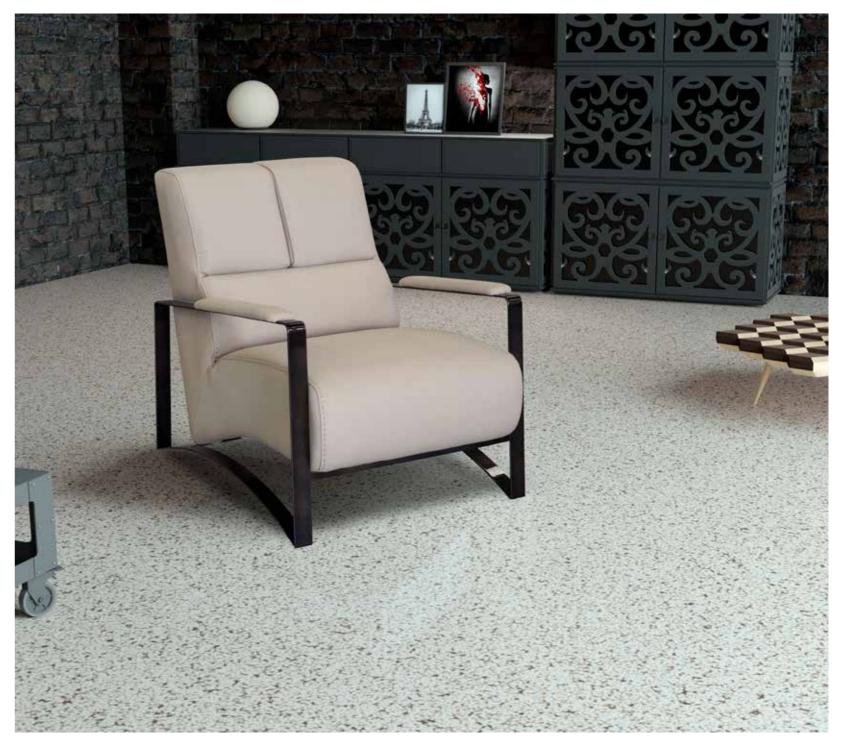

# Virgo

Virgo is a contemporary manual push back recliner with a great seating comfort. This manual push back recliner adapts to spaces and would look great in any room and furnishing style.

Complete the living area with extraordinary simplicity: all it takes is an occasional chair. Modern, elegant, classic. Featuring harmonious or geometric lines. Cozy or gritty, however yours is, it will be a stylistic choice that adds character to the room and always gives utmost comfort and support.

## Ariel

Ariel is an occasional swivel or stationary with a contemporary design characterised by special sartorial details on the side arms. This occasional chair would look great in any space in combination alone or with any style sofa or sectional.