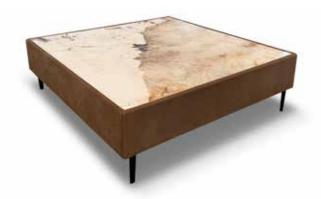

#### Saturn

Saturn is a sophisticated modern lounge chair with a metal frame available in different finishes. This chair is the result of a perfect balance between design and seating comfort.

Complete the Living area with a coffee table or bench which are available in many shapes and sizes. All stylish made in Italy designs which will look great in any contemporary or classic living room.

### Petra USA

Petra is a generic coffee table that matches well with any Bracci model. The top material is porcelain stone made in Italy and available in several finishes. Also, the Petra coffee table is available in round, square, and rectangular shapes and in version open base with high legs or closed base with invisible legs or casters.

Petra rectangular table closed base extra 59"x33" top bronze oxide

Petra square table closed base maxi 47"x47" top patagonia

Petra rectangular table closed base maxi 47"x 33" top black oxide

Petra square table closed base extra 59"x59" top black oxide

Petra square table open base extra 59"x59" top black oxide

Petra rectangular table open base maxi 47"x33" top black oxide

Petra rectangual 47"x33" top amazzona

Petra rectangular 47"x33" top panther

Petra rectangular 47x33" top neptune