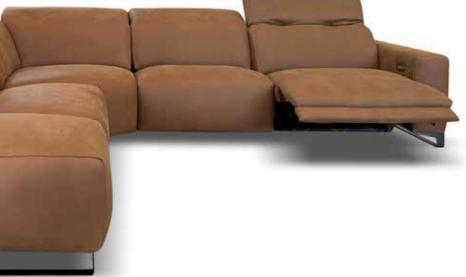

### POWER MOTION SOFAS & SECTIONALS

To each their own comfort. That's why our sofas include mechanisms and features that cater to your idea of comfort. You can shape and adjust every part of the sofa as needed: seats, backrests, footrests and headrests, all choosing the covering you most prefer, always in the certainty that you're bringing home a product handcrafted by our craftsmen, stitch after stitch with decorative quilting, and feet in stainless steel on bronze finish. Whatever your idea of style or life, Bracci is the sofa that completes it.

### Arcadia

Is a power motion model with wide seats featuring topstitching on the seat and back cushions. The armrest exterior is skillfully designed to create a break with the main structure. Arcadia is equipped with a state of the art power mechanism and touchpad that individually controls headrest and footrest allowing maximum comfort and support for your head, back and legs. This model is available with two seat width options and it's modularity allows to make any size sofa or sectional.