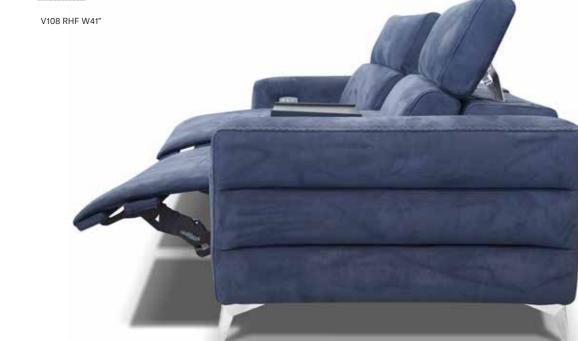

V108 RHF W45"

V701 TRAY CONSOLE

POWER MOTION SOFAS & SECTIONAL 115

Pls see www.braccisofas.com for updated sku sheet

| 4 | <br> |  |
|---|------|--|
| 4 | <br> |  |
| 4 |      |  |

V106 LHF W45"

V120 W33"

V414 W54"