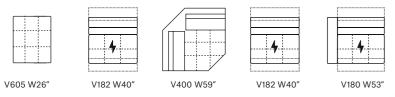

With mini small and maxi configurations to fill large spaces, our sofas allow you to increase both

And if you choose the ottoman solution, you will have yet another soft moment to relax your legs and

Pag. 89 SOAVE

Pag. 93 SUPREME

Pag. 97 TIVOLI

Pag. 101 TRENDY

V407 RHF W104"