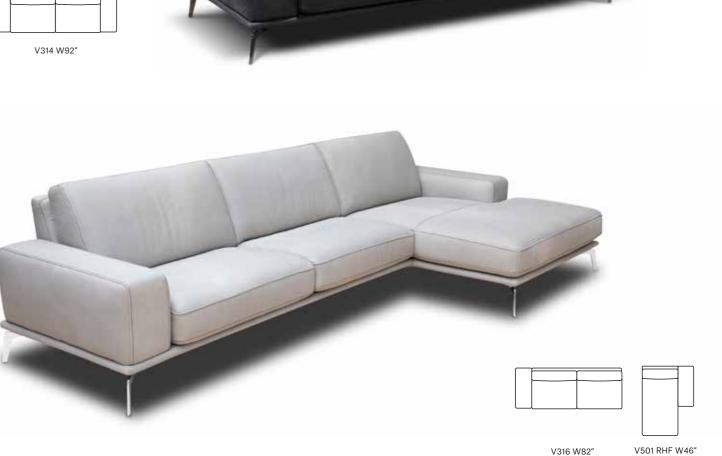

#### STATIONARY SOFAS & SECTIONAL

Create a sofa that embraces everyone, perfectly adapting to the space. This is how Bracci furnishes contemporary spaces with many solutions that never leave style behind.

With mini small and maxi configurations to fill large spaces, our sofas allow you to increase both

And if you choose the ottoman solution, you will have yet another soft moment to relax your legs and

Pag. 89 SOAVE