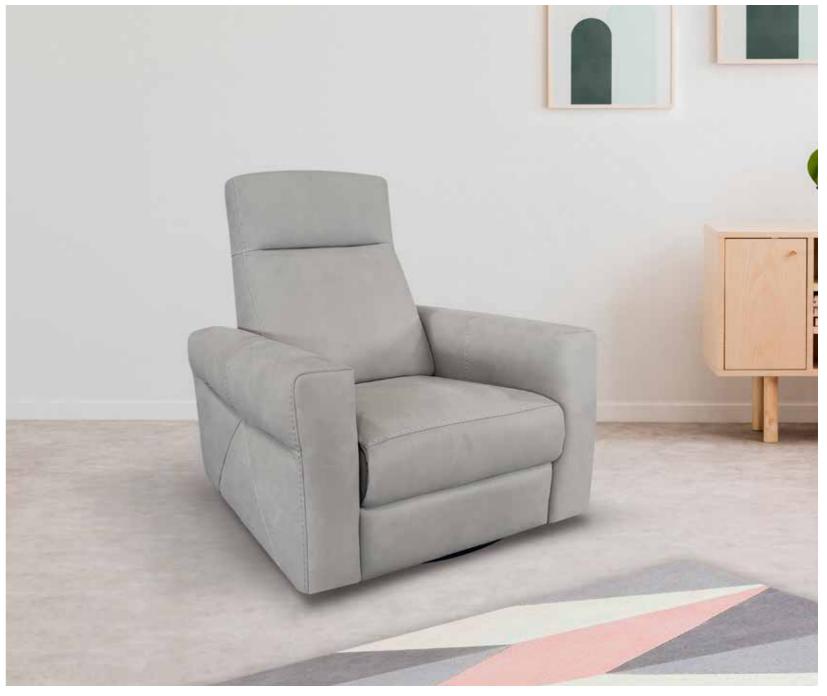

#### Davinci

Davinci power recliner main features are comfort, support and design. This power recliner is equipped with a state of the art power mechanism and touchpad that individually controls footrest and backrest. The headrest also has 3 different positions and can be adjusted by hand.