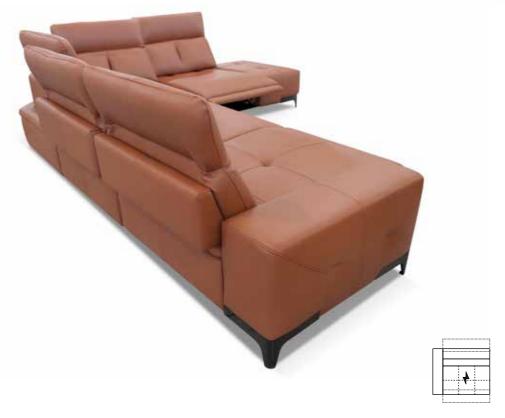

# Kelly

Kelly is a power chaise contemporary model that easily adapts to all living spaces. This model equipped with a state-ofthe-art mechanism moves at the same time footboard and backrest, making the seat become a very comfortable chaise. The headrest also has 3 different positions and can be adjusted by hand. This model is available with two seat width options and its modularity allows to make any size sofa or sectional.