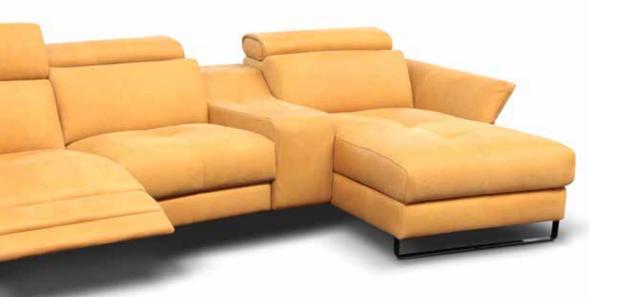

# Style

A sofa that amazes and wins you over with its comfort. Starting with the wide armrests and ending with the possibility to adjust the entire seat to suit your comfort needs, thanks to the internal mechanism.

## Style

Style is a unique power motion designed to guarantee a sophisticated elegant look, comfort and relaxation. Style is equipped with a state of the art power mechanism and touchpad that individually controls headrest and footrest allowing maximum comfort and support for your head, back and legs even for the tallest people. This model is available with two seat width options and it's modularity allows to make any size sofa or sectional. In addition, the seat and back is composed of memory foam and the extreme soft seating comfort perfectly adapts to the body.