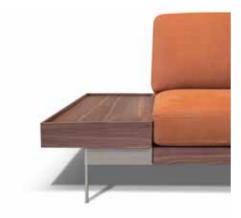

# Plane USA

The perfect synthesis of modularity, craftsmanship, and exclusive design. Its refined character is enhanced by precious details, like the base in wood, enriched by metallic inserts. Exclusive.

## Plane USA

Plane is contemporary and elegant with a minimalist look. The mix of wood and metal makes it a timeless model that adapts to all living spaces with the right mix of classic and contemporary design.

FOOT IN STAINLESS STEEL CHAMPAGNE FINISHING COFFEE TABLE IN CANALETTO VALNUT

FOOT IN STAINLESS STEEL ASPHALT FINISHING COFFEE TABLE IN CANALETTO VALNUT

| PLANE | 65 | W | 90″ |
|-------|----|---|-----|

PLANE 65 W 90"

PLANE 54 W 90" PLANE 90 W 48"

PLANE 71L W 89"

PLANE 90 W 48" PLANE 53 W 90"

Pls see www.braccisofas.com for updated sku sheet

V316 LHF W93"

V407 RHF W102"