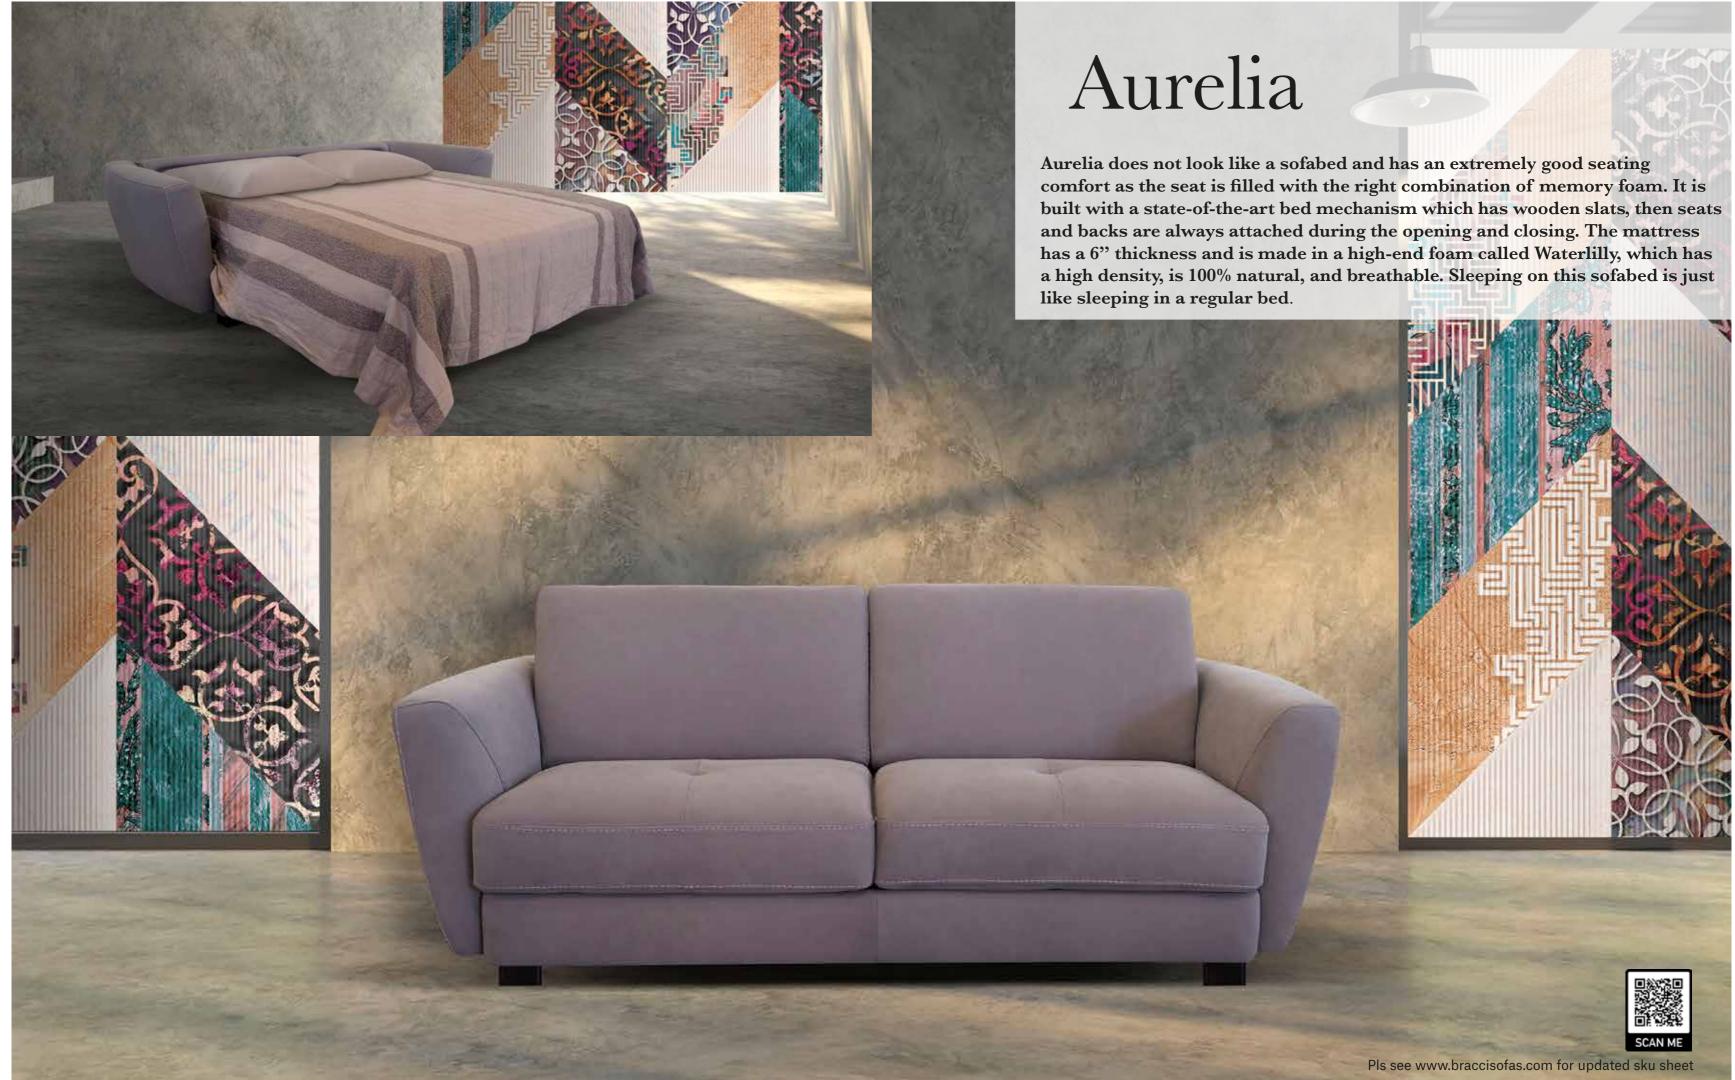

#### SOFA BEDS

Pag. 225 OTTAVIA

Pag. 227 POMPEA

Pag. 229 ROMINA

*Pag. 231* VERA

Cornelia does not look like a sofabed and has an extremely good seating comfort as the seat is filled with the right combination of memory foam. It is built with a state-of-the-art bed mechanism which has wooden slats, then seats and backs are always attached during the opening and closing. The mattress has a 6" thickness and is made in a high-end foam called Waterlilly, which has a high density, is 100% natural, and breathable. Sleeping on this sofabed is just like sleeping in a regular bed.

### Cornelia

Pls see www.braccisofas.com for updated sku sheet

SOFA BEDS 217