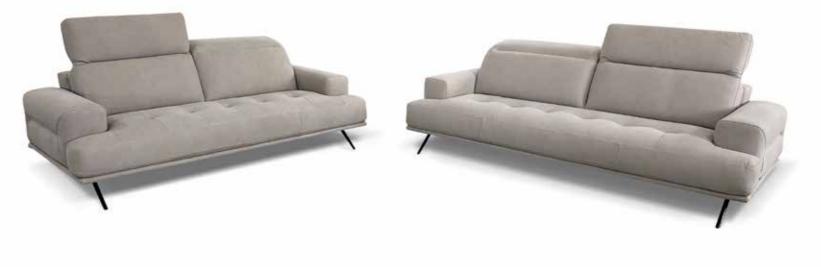

## Karma

Karma is an elegant model with sophisticated sartorial details and manual ratchet backs. In addition, the seat filled with the right combination of memory foam offers a great supporting seating comfort.

V316 LHF W74"

Pls see www.braccisofas.com for updated sku sheet

V316 LHF W74"

V407 RHF W102"

| $\square$ |  |  |  |
|-----------|--|--|--|
|           |  |  |  |
|           |  |  |  |