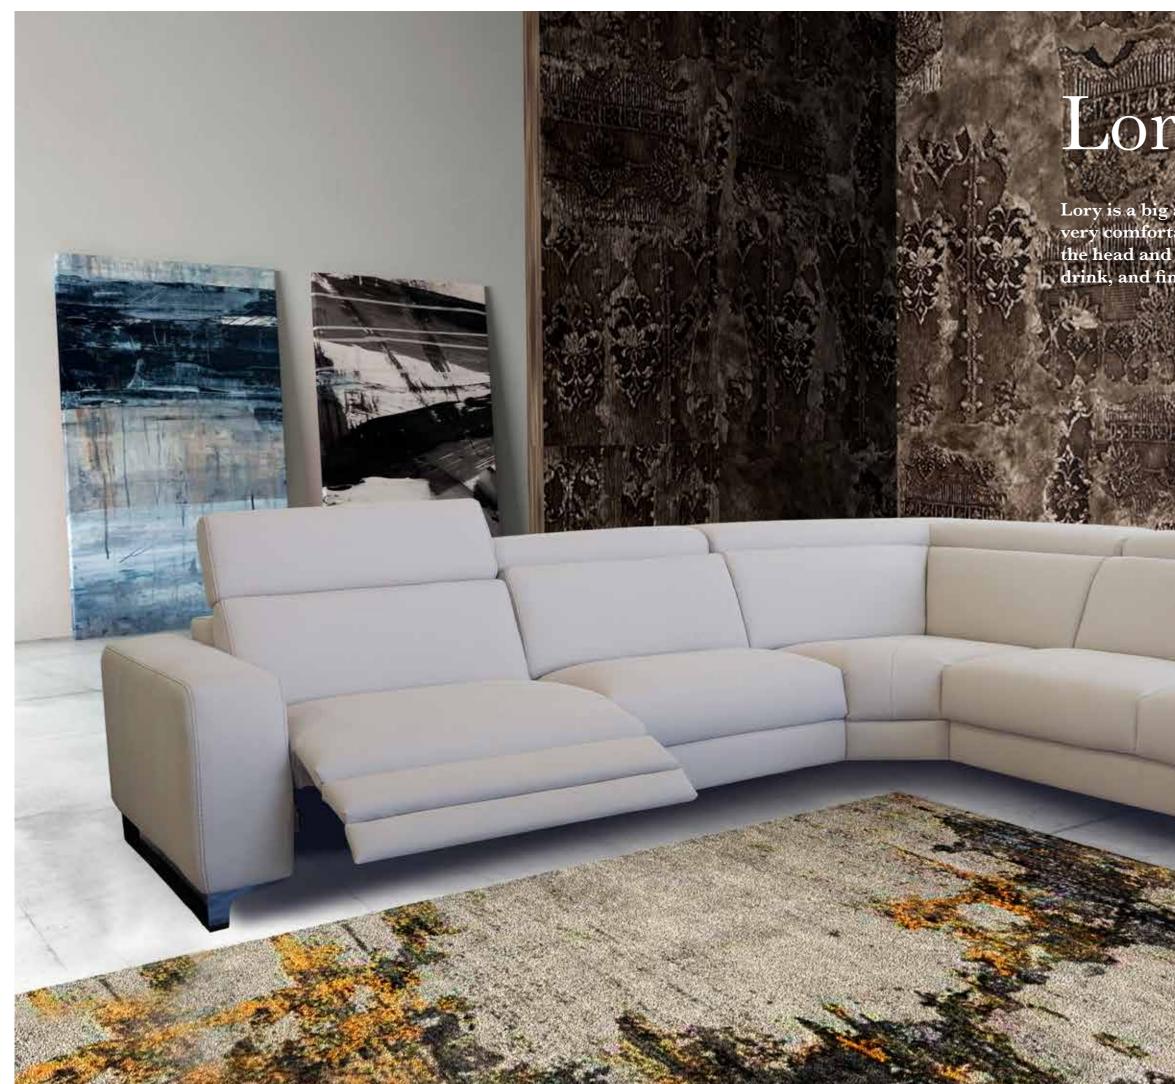

4

V119 W34"

4

V106 LHF W41"

V414 W54"

V120 W34"

V167 RHF W61

Lory is a big and welcoming embrace. The seats are comfortable, very comfortable thanks to the internal mechanism that relaxes the head and feet. You can recharge your phone, safely rest your drink, and finally let yourself go.

### Lory

Lory is a unique power motion with a sophisticated minimal elegant look. Lory is equipped with a state of the art power mechanism and touchpad that individually controls headrest and footrest allowing maximum comfort and support for your head, back and legs even for the tallest people. This model is available with two seat width options and it's modularity allows to make any size sofa or sectional. In addition, the seat and back is of memory foam and the extreme soft seating comfort perfectly adapts to the body.