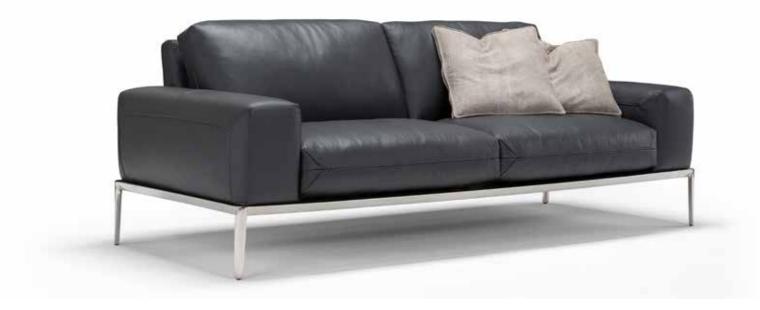

### Andy

Andy is a style where simplicity takes form and design, giving this model a modern style look with a classic taste. In addition, the seat filled with the right combination of memory foam offers a great seating comfort which perfectly adapts to the body.

Pls see www.braccisofas.com for updated sku sheet

V316 LHF W79"

V407 RHF W104"