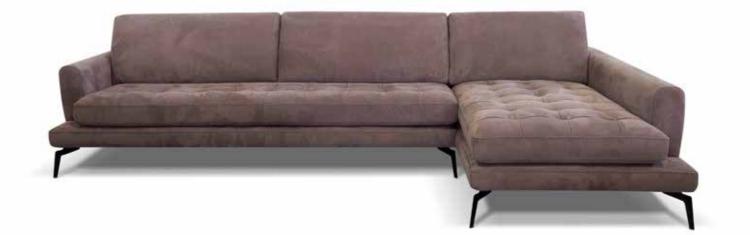

table headrest mechanisms which can stop at the desired position.



Pls see www.braccisofas.com for updated sku sheet













V316 LHF W83"

V400 RHF W53"

V316 RHF W83"

## Karma

Karma is an elegant model with sophisticated sartorial details and manual ratchet backs. In addition, the seat filled with the right combination of memory foam offers a great supporting seating comfort.











V316 LHF W74"







Pls see www.braccisofas.com for updated sku sheet

V316 LHF W74"

V407 RHF W102"

| $\square$ |  |  |  |
|-----------|--|--|--|
|           |  |  |  |
|           |  |  |  |





## Living

The line of comfort is never interrupted in this sofa, designed and built to welcome. This is where we find the extraordinary simplicity of truly living the home.







V407 RHF W103"





## Living





V316 LHF W88"





V317 RHF W88"

SCAN ME



V316 LHF W88"

V503 RHF W47"

V400 W44"



Pls see www.braccisofas.com for updated sku sheet





|            | Ĩ     |  | -r |
|------------|-------|--|----|
|            |       |  |    |
|            |       |  |    |
| <u>ا ا</u> | <br>1 |  |    |

V314 W94"





# Morea

A captivating look and essential lines for this full leather sofa with feet available in two finishes. To be chosen according to your mood.







V316 LHF W79" V501 RHF W44"

#### Morea

Morea has an elegant design and compact size ideal for any urban space. The details on the arms give this model a true sense of charisma.





Pls see www.braccisofas.com for updated sku sheet



V314 W87"

# Narciso

Here, style starts with the feet, which are light on t