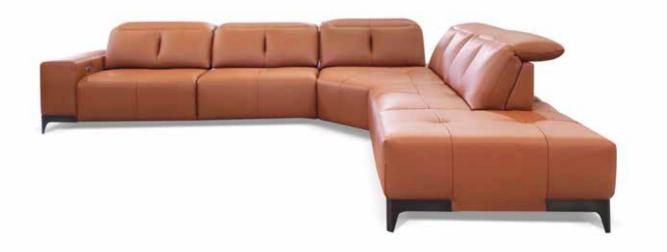

# Kelly

Kelly is a power chaise contemporary model that easily adapts to all living spaces. This model equipped with a state-ofthe-art mechanism moves at the same time footboard and backrest, making the seat become a very comfortable chaise. The headrest also has 3 different positions and can be adjusted by hand. This model is available with two seat width options and its modularity allows to make any size sofa or sectional.