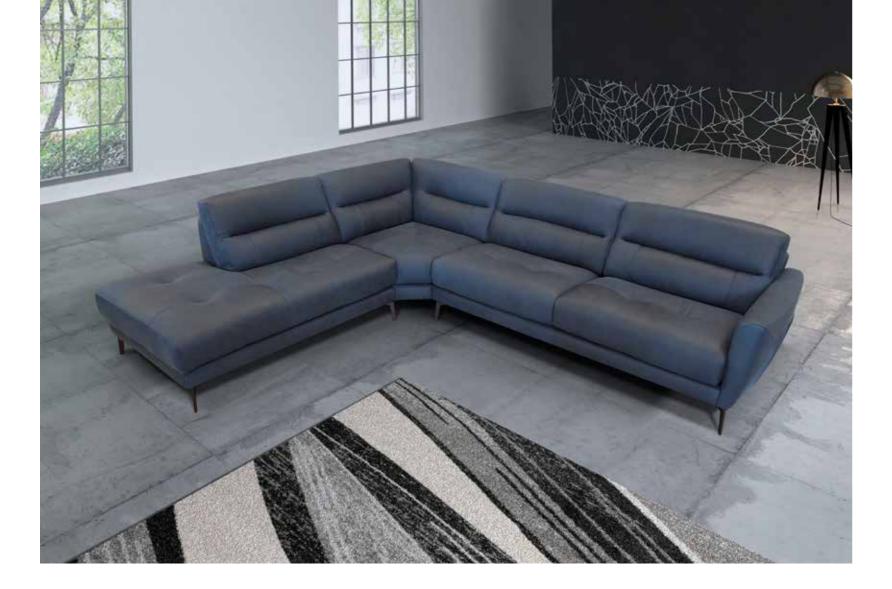

## Artù

Wide armrests, a square design, rounded corners, cozy seating. Every inch of this sofa speaks of comfort.

V342 W122"

#### Artù

Artu' is distinguished by its welcoming deep seats, offering long moments of relaxation in the company of family and friends. The detailed trapezoid- shaped base offers the structure a sense of lightness.

Pls see www.braccisofas.com for updated sku sheet

V342 W122"

Its natural elegance and sophistication acquires extra grit with the addition of the end element and even more seating.

ίŭų.

V316 LHF W82"

V314 W92"