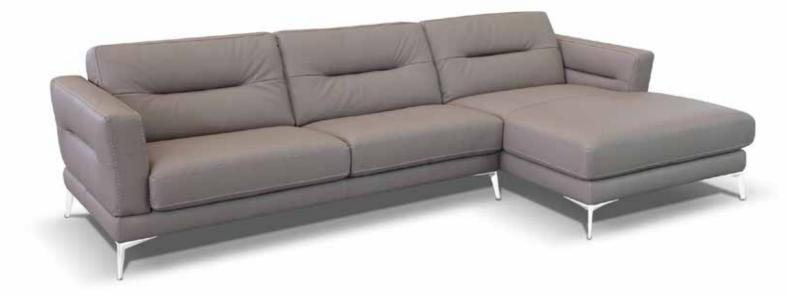

# Morea

A captivating look and essential lines for this full leather sofa with feet available in two finishes. To be chosen according to your mood.

V316 LHF W79" V501 RHF W44"

#### Morea

Morea has an elegant design and compact size ideal for any urban space. The details on the arms give this model a true sense of charisma.

Pls see www.braccisofas.com for updated sku sheet

V314 W87"