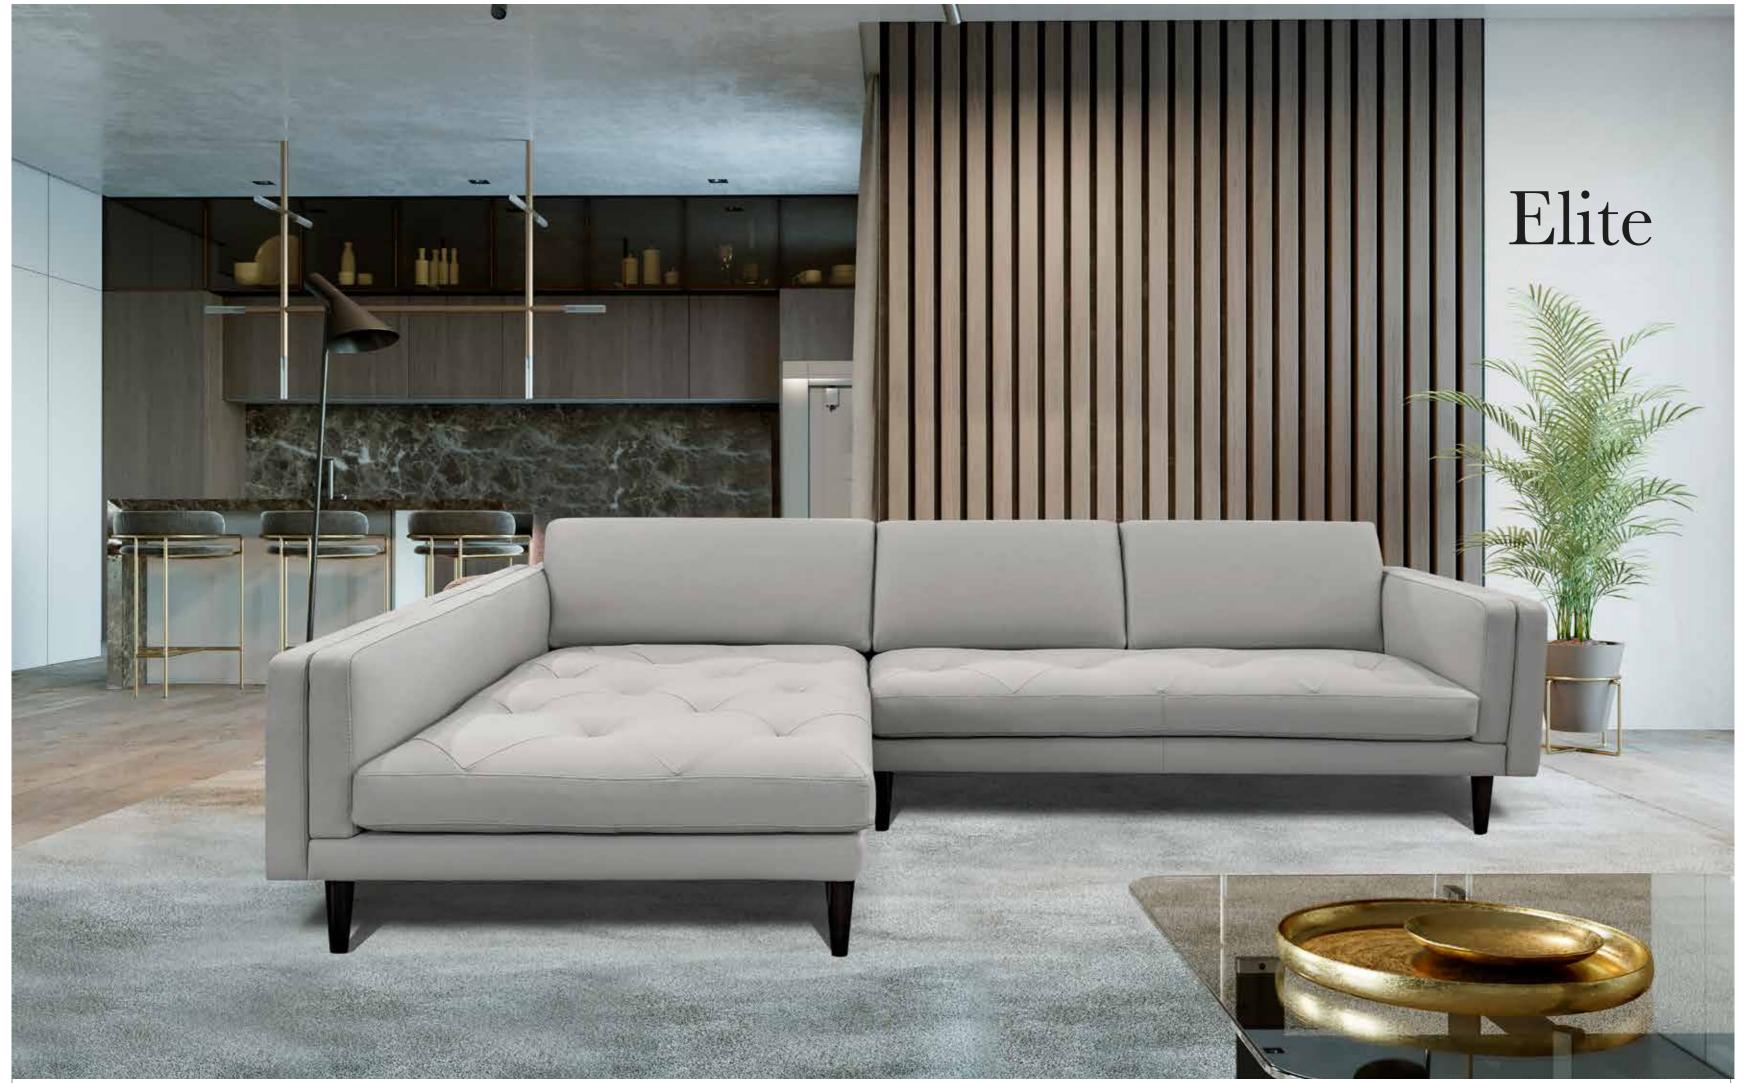

#### Elite

Petra coffee table T23A - 47"x33"

Elite with its elegant diamond tufted seat and sophisticated sartorial look arm carries an elegant and transitional look. In addition, the seat and back filled with the right combination of foam offers an extremely soft seating comfort that perfectly adapts to the body. This model has a true sense of charisma and would look good in a contemporary or transitional living space.

Pls see www.braccisofas.com for updated sku sheet

V302 LHF W76"

V503 RHF W51"

Outlined by its visible stitching and characterized by its broad adjustable backrests, Fellini is an island of relaxation rested on a solid wood structure. Scenic.