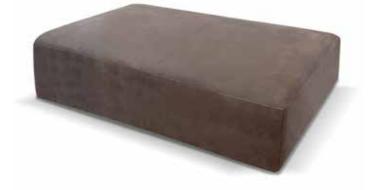

#### Saturn

Saturn is a sophisticated modern lounge chair with a metal frame available in different finishes. This chair is the result of a perfect balance between design and seating comfort.

Complete the Living area with a coffee table or bench which are available in many shapes and sizes. All stylish made in Italy designs which will look great in any contemporary or classic living room.

## Cleo

Cleo is a generic tufted top bench that matches well with any Bracci model. The Cleo bench is available in round, square, and rectangular shapes and in version open base with high legs or in version closed base with invisible legs or casters.

Cleo round bench maxi closed base 48" x 48"

Sveva is a generic bench that matches well with any Bracci model. The Sveva bench is available in round, square, and rectangular shapes and in version open base with high leg or in version closed base with invisible legs or casters.

Sveva round bench maxi opened base 48"x48"

Cleo rectangular bench extra opened base 60"x34"

Cleo rectangular bench extra closed base 60"x34"

Cleo square bench maxi opened base 48"x48"

Cleo square bench maxi closed base 48"x48"

Sveva rectangular bench extra opened base 60"x 34"

Sveva square bench maxi opened base 48"x48"

Pls see www.braccisofas.com for updated sku sheet

Sveva round bench maxi closed base 48" x 48"

Sveva rectangular bench extra closed base 60"x34"