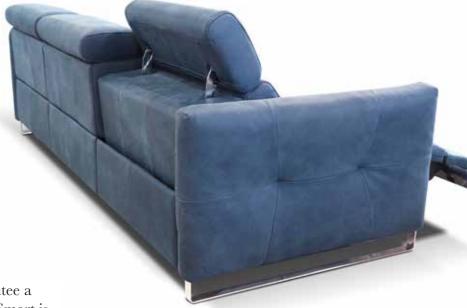

## Smart

Wonderful comfort, with adjustable headrest, footrest and armrests, spacious seats with precious padding materials, visible hand-stitched seams, feet available in two finishes.

POWER MOTION SOFAS & SECTIONAL 183

#### Smart

Smart is a unique power motion designed to guarantee a sophisticated elegant look, comfort and relaxation. Smart is equipped with a state of the art power mechanism and touchpad that individually controls headrest and footrest allowing maximum comfort and support for your head, back and legs even for the tallest people. This model is available with two seat width options and it's modularity allows to make any size sofa or sectional. In addition, the seat and back is composed of memory foam and the extreme soft seating comfort perfectly adapts to the body. The armrests are adjustable and stop at the desired position.