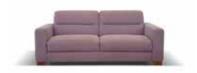

#### SOFA BEDS

Pag. 225 OTTAVIA

Pag. 227 POMPEA

Pag. 229 ROMINA

*Pag. 231* VERA

Cornelia does not look like a sofabed and has an extremely good seating comfort as the seat is filled with the right combination of memory foam. It is built with a state-of-the-art bed mechanism which has wooden slats, then seats and backs are always attached during the opening and closing. The mattress has a 6" thickness and is made in a high-end foam called Waterlilly, which has a high density, is 100% natural, and breathable. Sleeping on this sofabed is just like sleeping in a regular bed.

### Cornelia

Pls see www.braccisofas.com for updated sku sheet

SOFA BEDS 217