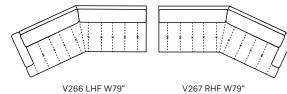

## Artù

Wide armrests, a square design, rounded corners, cozy seating. Every inch of this sofa speaks of comfort.

V342 W122"

#### Artù

Artu' is distinguished by its welcoming deep seats, offering long moments of relaxation in the company of family and friends. The detailed trapezoid- shaped base offers the structure a sense of lightness.

Pls see www.braccisofas.com for updated sku sheet

V342 W122"

Its natural elegance and sophistication acquires extra grit with the addition of the end element and even more seating.

ίŭų.

V316 LHF W82"

V314 W92"