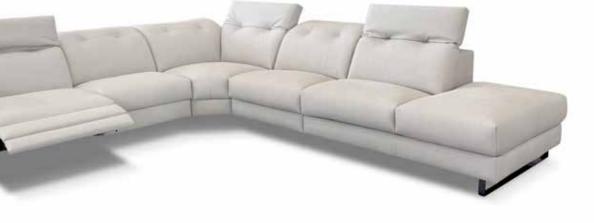

### POWER MOTION SOFAS & SECTIONALS

To each their own comfort. That's why our sofas include mechanisms and features that cater to your idea of comfort. You can shape and adjust every part of the sofa as needed: seats, backrests, footrests and headrests, all choosing the covering you most prefer, always in the certainty that you're bringing home a product handcrafted by our craftsmen, stitch after stitch with decorative quilting, and feet in stainless steel on bronze finish. Whatever your idea of style or life, Bracci is the sofa that completes it.

### Arcadia

Is a power motion model with wide seats featuring topstitching on the seat and back cushions. The armrest exterior is skillfully designed to create a break with the main structure. Arcadia is equipped with a state of the art power mechanism and touchpad that individually controls headrest and footrest allowing maximum comfort and support for your head, back and legs. This model is available with two seat width options and it's modularity allows to make any size sofa or sectional.