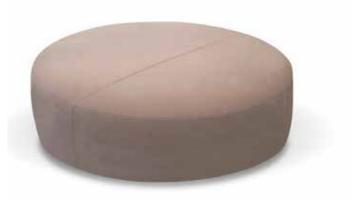

#### Saturn

Saturn is a sophisticated modern lounge chair with a metal frame available in different finishes. This chair is the result of a perfect balance between design and seating comfort.

Complete the Living area with a coffee table or bench which are available in many shapes and sizes. All stylish made in Italy designs which will look great in any contemporary or classic living room.

## Cleo

Cleo is a generic tufted top bench that matches well with any Bracci model. The Cleo bench is available in round, square, and rectangular shapes and in version open base with high legs or in version closed base with invisible legs or casters.

Cleo round bench maxi closed base 48" x 48"

Sveva is a generic bench that matches well with any Bracci model. The Sveva bench is available in round, square, and rectangular shapes and in version open base with high leg or in version closed base with invisible legs or casters.

Sveva round bench maxi opened base 48"x48"

Cleo rectangular bench extra opened base 60"x34"

Cleo rectangular bench extra closed base 60"x34"

Cleo square bench maxi opened base 48"x48"

Cleo square bench maxi closed base 48"x48"

Sveva rectangular bench extra opened base 60"x 34"

Sveva square bench maxi opened base 48"x48"

Pls see www.braccisofas.com for updated sku sheet

Sveva round bench maxi closed base 48" x 48"

Sveva rectangular bench extra closed base 60"x34"