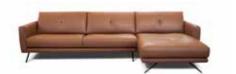

## Artù

Wide armrests, a square design, rounded corners, cozy seating. Every inch of this sofa speaks of comfort.

V342 W122"

#### Artù

Artu' is distinguished by its welcoming deep seats, offering long moments of relaxation in the company of family and friends. The detailed trapezoid- shaped base offers the structure a sense of lightness.

Pls see www.braccisofas.com for updated sku sheet

V342 W122"

Its natural elegance and sophistication acquires extra grit with the addition of the end element and even more seating.

ίŭų.

V316 LHF W82"

V314 W92"