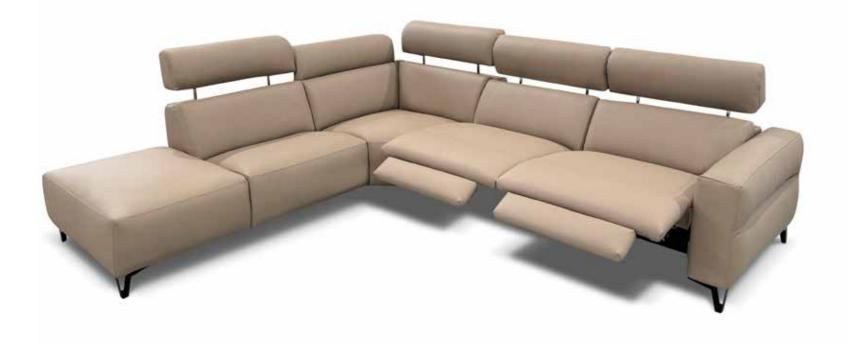

### Andy

Andy is a style where simplicity takes form and design, giving this model a modern style look with a classic taste. In addition, the seat filled with the right combination of memory foam offers a great seating comfort which perfectly adapts to the body.

Pls see www.braccisofas.com for updated sku sheet

V316 LHF W79"

V407 RHF W104"