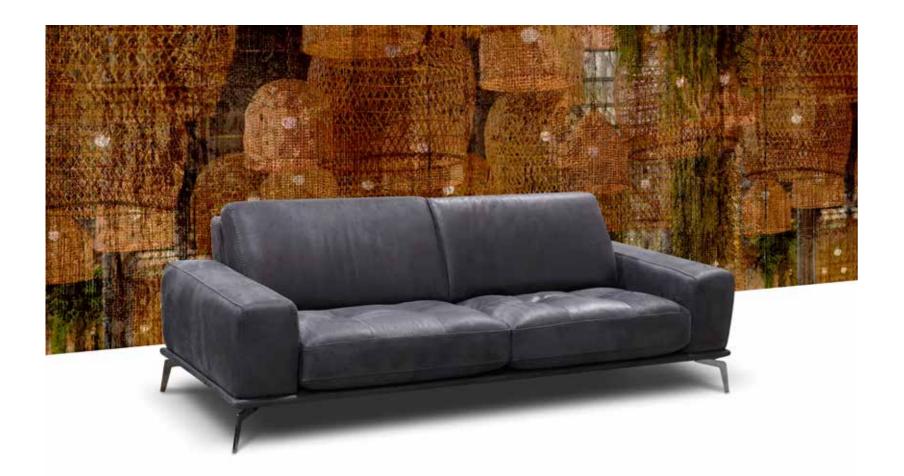

#### Brera

Brera becomes the protagonist of living spaces because it is characterized by essential lines and modern design. In addition, the seat and back filled with the right combination of memory foam offers an extreme soft seating comfort which perfectly adapts to the body.

Pls see www.braccisofas.com for updated sku sheet

V316 LHF W82"

V400 W54"

V113 RHF W61"